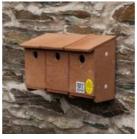

## BIRDS BATS OWLS MAMMALS BOXKITS ECOBOXES INSECTS MOTH TRAPS BESPOKE

Home > Sparrow Terrace Nest Box

Sparrow Terrace Nest Box

- Help the declining sparrow population by putting up one of these bird boxes designed especially for house sparrows.
- Fixed roof to enable the bird nesting box to be fitted right up in the eaves just where the sparrows prefer.
- These bird nesting boxes are constructed from precision cut FSC certified wooden panels treated with water based environmentally friendly preservative.
- Each terrace can accommodate three pairs of sparrows nesting together.

Whilst the box may appear to be a standard "3 in a row" terrace it can be reconfigured into three separate boxes or into different shapes depending on the shape of the wall on which you wish to fit it (or simply what you prefer). You also have the ability to expand your terrace by simply purchasing one of our House Sparrow Nest Boxes and fitting it onto the end of the sparrow terrace. The box is the ideal size and dimensions for house sparrows with a 32mm entrance hole. It features a fixed roof which enables the box to be fitted right up at the eaves just where the sparrows prefer. The box is easy to fit with concealed keyholes at the back of the box (easy to reach with a screwdriver through the entrance holes). Each box has slide out floor with drainage holes to enable easy cleaning at the end of the nesting season.