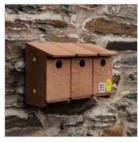

## BIRDS BATS OWLS MAMMALS BOXKITS ECOBOXES INSECTS MOTH TRAPS BESPOKE

Home > Sparrow Terrace Nest Box

Sparrow Terrace Nest Box

- Help the declining sparrow population by putting up one of these bird boxes designed especially for house sparrows.
- Fixed roof to enable the bird nesting box to be fitted right up in the eaves just where the sparrows prefer.
- These bird nesting boxes are constructed from precision cut FSC certified wooden panels treated with water based environmentally friendly preservative.
- Each terrace can accommodate three pairs of sparrows nesting together.

£32.50 excl. VAT £39.00 inc. VAT

Qty. 1

Add to Cart

In the last few decades the population of house sparrows has declined dramatically. Our sparrow terrace has been designed to provide much-needed nesting places for our endangered House Sparrows. House sparrows nest colonially so up to three pairs may be attracted to, and nest in the bird box.

Whilst the box may appear to be a standard "3 in a row" terrace it can be reconfigured into three separate boxes or into different shapes depending on the shape of the wall on which you wish to fit it (or simply what you prefer). You also have the ability to expand your terrace by simply purchasing one of our House Sparrow Nest Boxes and fitting it onto the end of the sparrow terrace. The box is the ideal size and dimensions for house sparrows with a 32mm entrance hole. It features a fixed roof which enables the box to be fitted right up at the eaves just where the sparrows prefer. The box is easy to fit with concealed keyholes at the back of the box (easy to reach with a screwdriver through the entrance holes). Each box has slide out floor with drainage holes to enable easy cleaning at the end of the nesting season.