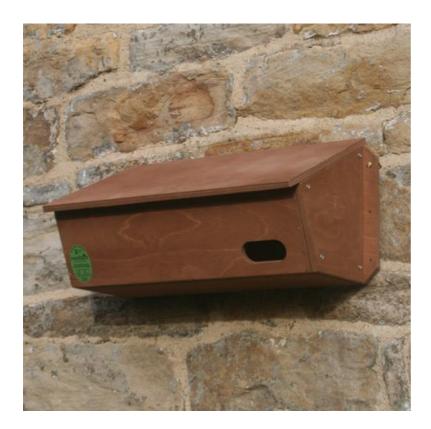

## BIRDS BATS OWLS MAMMALS BOXKITS ECOBOXES INSECTS MOTH TRAPS BESPOKE

Home > Sparrow Terrace Nest Box

Sparrow Terrace Nest Box

- Help the declining sparrow population by putting up one of these bird boxes designed especially for house sparrows.
- Fixed roof to enable the bird nesting box to be fitted right up in the eaves just where the sparrows prefer.
- These bird nesting boxes are constructed from precision cut FSC certified wooden panels treated with water based environmentally friendly preservative.
- Each terrace can accommodate three pairs of sparrows nesting together.

£32.50 excl. VAT £39.00 inc. VAT

Qty. 1

Add to Cart

In the last few decades the population of house sparrows has declined dramatically. Our sparrow terrace has been designed to provide much-needed nesting places for our endangered House Sparrows. House sparrows nest colonially so up to three pairs may be attracted to, and nest in the bird box.

Whilst the box may appear to be a standard "3 in a row" terrace it can be reconfigured into three separate boxes or into different shapes depending on the shape of the wall on which you wish to fit it (or simply what you prefer). You also have the ability to expand your terrace by simply purchasing one of our House Sparrow Nest Boxes and fitting it onto the end of the sparrow terrace. The box is the ideal size and dimensions for house sparrows with a 32mm entrance hole. It features a fixed roof which enables the box to be fitted right up at the eaves just where the sparrows prefer. The box is easy to fit with concealed keyholes at the back of the box (easy to reach with a screwdriver through the entrance holes). Each box has slide out floor with drainage holes to enable easy cleaning at the end of the nesting season.

The box is constructed from precision cut FSC certified external grade European birch plywood and has been treated with an environmentally friendly preservative which is kind to the birds but helps to ensure a long lasting dry comfortable nest box.