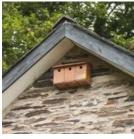

## BIRDS BATS OWLS MAMMALS BOXKITS ECOBOXES INSECTS MOTH TRAPS BESPOKE

Home > Sparrow Terrace Nest Box

Sparrow Terrace Nest Box

- Help the declining sparrow population by putting up one of these bird boxes designed especially for house sparrows.
- Fixed roof to enable the bird nesting box to be fitted right up in the eaves just where the sparrows prefer.
- These bird nesting boxes are constructed from precision cut FSC certified wooden panels treated with water based environmentally friendly preservative.
- Each terrace can accommodate three pairs of sparrows nesting together.

Whilst the box may appear to be a standard "3 in a row" terrace it can be reconfigured into three separate boxes or into different shapes depending on the shape of the wall on which you wish to fit it (or simply what you prefer). You also have the ability to expand your terrace by simply purchasing one of our House Sparrow Nest Boxes and fitting it onto the end of the sparrow terrace. The box is the ideal size and dimensions for house sparrows with a 32mm entrance hole. It features a fixed roof which enables the box to be fitted right up at the eaves just where the sparrows prefer. The box is easy to fit with concealed keyholes at the back of the box (easy to reach with a screwdriver through the entrance holes). Each box has slide out floor with drainage holes to enable easy cleaning at the end of the nesting season.