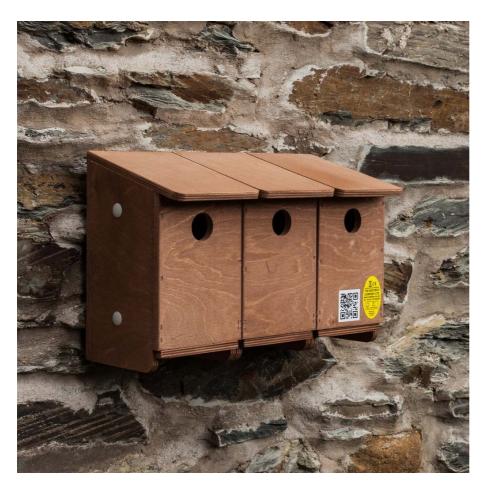

## BIRDS BATS OWLS MAMMALS BOXKITS ECOBOXES INSECTS MOTH TRAPS BESPOKE

Home > Sparrow Terrace Nest Box

Sparrow Terrace Nest Box

- Help the declining sparrow population by putting up one of these bird boxes designed especially for house sparrows.
- Fixed roof to enable the bird nesting box to be fitted right up in the eaves just where the sparrows prefer.
- These bird nesting boxes are constructed from precision cut FSC certified wooden panels treated with water based environmentally friendly preservative.
- Each terrace can accommodate three pairs of sparrows nesting together.

£32.50 excl. VAT £39.00 inc. VAT

Qty. 1

Add to Cart

In the last few decades the population of house sparrows has declined dramatically. Our sparrow terrace has been designed to provide much-needed nesting places for our endangered House Sparrows. House sparrows nest colonially so up to three pairs may be attracted to, and nest in the bird box.

Whilst the box may appear to be a standard "3 in a row" terrace it can be reconfigured into three separate boxes or into different shapes depending on the shape of the wall on which you wish to fit it (or simply what you prefer). You also have the ability to expand your terrace by simply purchasing one of our House Sparrow Nest Boxes and fitting it onto the end of the sparrow terrace. The box is the ideal size and dimensions for house sparrows with a 32mm entrance hole. It features a fixed roof which enables the box to be fitted right up at the eaves just where the sparrows prefer. The box is easy to fit with concealed keyholes at the back of the box (easy to reach with a screwdriver through the entrance holes). Each box has slide out floor with drainage holes to enable easy cleaning at the end of the nesting season.

The box is constructed from precision cut FSC certified external grade European birch plywood and has been treated with an environmentally friendly preservative which is kind to the birds but helps to ensure a long lasting dry comfortable nest box.