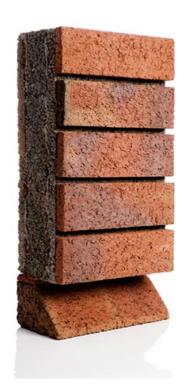

Wienerberger bat boxes are extremily versatile. They are constructed of a rough aggregate block and feature a plinth detail at the bottom to allow the bats to enter and exit the inside of the bat box. The façade of the bird boxes can be clad in any Wienerberger brick from our extensive brick library of over 400 different brick types.

We have two standard bat box designs. The first comes with a stack bond brickwork finish. This is an ideal option where space is limited or if you want to make a feature of your bat box. The other comes with a stretcher bond This website uses cookies. By continuing to browse this site you consent to the use of cookies in brickwork finish so that it seamlessly fits into the rest of the brickwork coursing. This is an ideal option where accordance with a validable or where you want your bat boxes to blend into existing brickwork.