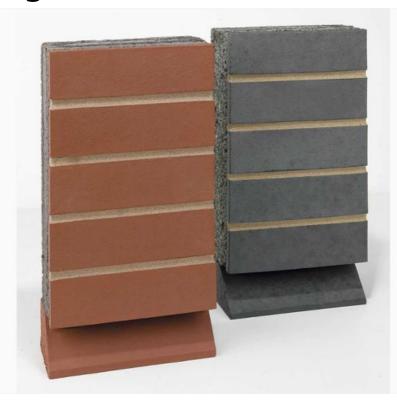

Wienerberger bat boxes are extremily versatile. They are constructed of a rough aggregate block and feature a plinth detail at the bottom to allow the bats to enter and exit the inside of the bat box. The façade of the bird boxes can be clad in any Wienerberger brick from our extensive brick library of over 400 different brick types.

We have two standard bat box designs. The first comes with a stack bond brickwork finish. This is an ideal option where space is limited or if you want to make a feature of your bat box. The other comes with a stretcher bond This website uses cookies. By continuing to browse this site you consent to the use of cookies in brickwork finish so that it seamlessly fits into the rest of the brickwork coursing. This is an ideal option where accordance with a validable or where you want your bat boxes to blend into existing brickwork.