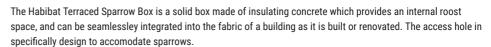

## **Habibat Terraced Sparrow Box**

Dimensions: 440mm x 215mm x 150mm

The Habibat Terraced Sparrowt Box can be faced with a number of products to suit the design build. This includes, brick, block, stone, wood ora rendered finish, esnuring the box is unobtrusive and aesthetically pleasing.

This box is made to order with a choice of finishes, and can be provided unfaced for rendering.

To get a quote for this product, please use the Request a Quote form below.

Request a Quote

Bird Boxes

| Helpline                                | Bats       | Resources     | Join our e-bulletin |
|-----------------------------------------|------------|---------------|---------------------|
| Make a payment<br>National Bat Helpline | About Bats | Photo Library | Email address       |