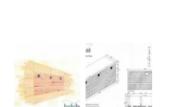

## **Habibat Terraced Sparrow Box**

Dimensions: 440mm x 215mm x 150mm

The Habibat Terraced Sparrowt Box can be faced with a number of products to suit the design build. This includes, brick, block, stone, wood ora rendered finish, esnuring the box is unobtrusive and aesthetically pleasing.

This box is made to order with a choice of finishes, and can be provided unfaced for rendering.

To get a quote for this product, please use the Request a Quote form below.

Request a Quote

Bird Boxes

| Helpline                                | Bats       | Resources     | Join our e-bulletin |
|-----------------------------------------|------------|---------------|---------------------|
| Make a payment<br>National Bat Helpline | About Bats | Photo Library | Email address       |