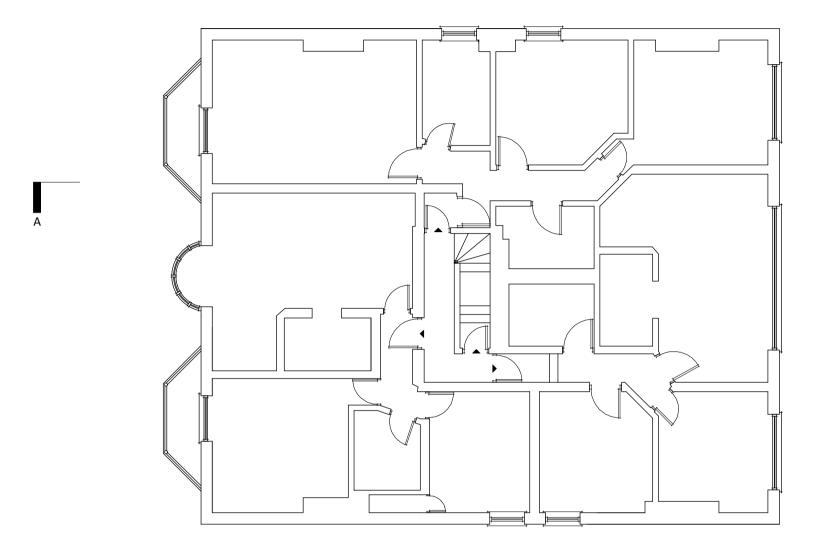

Project: 5 Cleve Road

Drawing Title: Existing First Floor Plan

Drawing No: 1238/ EP-003

Date: 03/04/2018 | Scale: 1:100 @ A3

**Existing Second Floor** 

## PLANNING

Do not scale off drawing.
The copyright of this schedule / drawing remains with the Architect. No part of this schedule / drawing may be reproduced in any form or by any means without the written permission of Nicholas Lee Architects.

Project: 5 Cleve Road

Drawing Title: Existing Second Floor Plan

Drawing No: 1238/ EP-004

Date: 03/04/2018 | Scale: 1:100 @ A3

3rd floor side window

Neighbouring bathroom windows

**Existing Third Floor** 