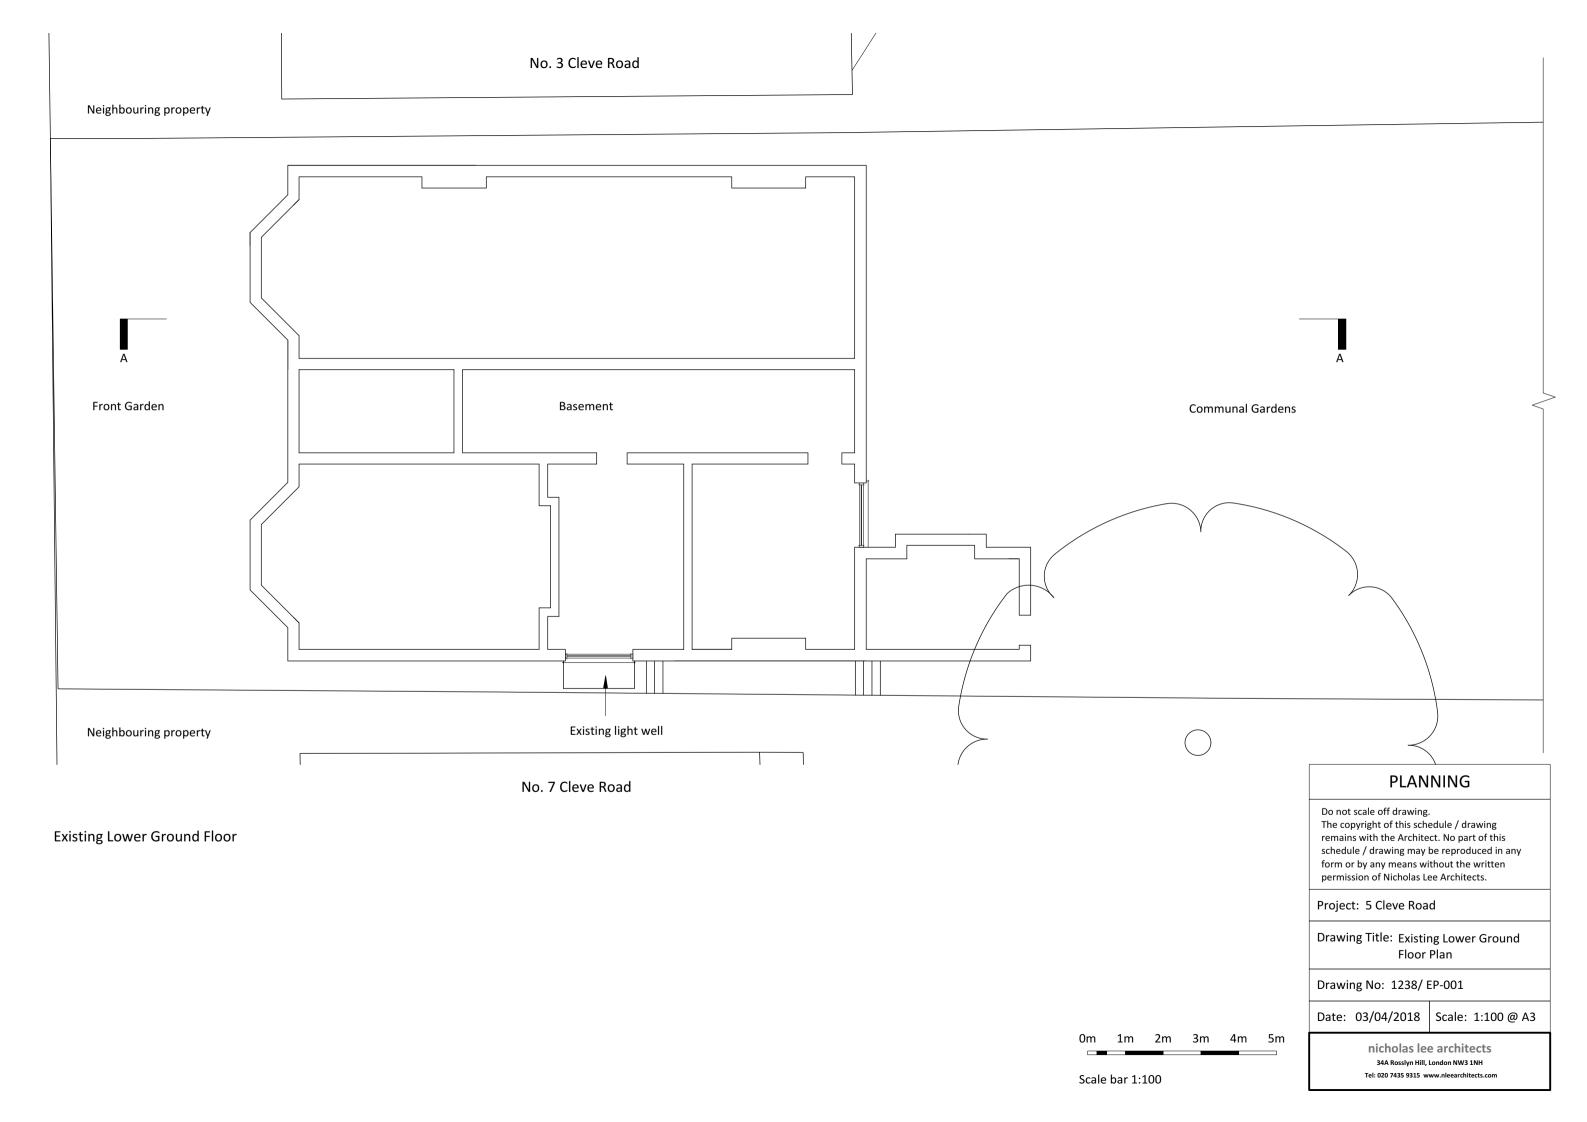

### **PLANNING**

Do not scale off drawing.
The copyright of this schedule / drawing remains with the Architect. No part of this schedule / drawing may be reproduced in any form or by any means without the written permission of Nicholas Lee Architects.

Project: 5 Cleve Road

Drawing Title: Existing Site Plan

Drawing No: 1238/ ESP-001

Date: 03/04/2018 | Scale: 1:200 @ A3