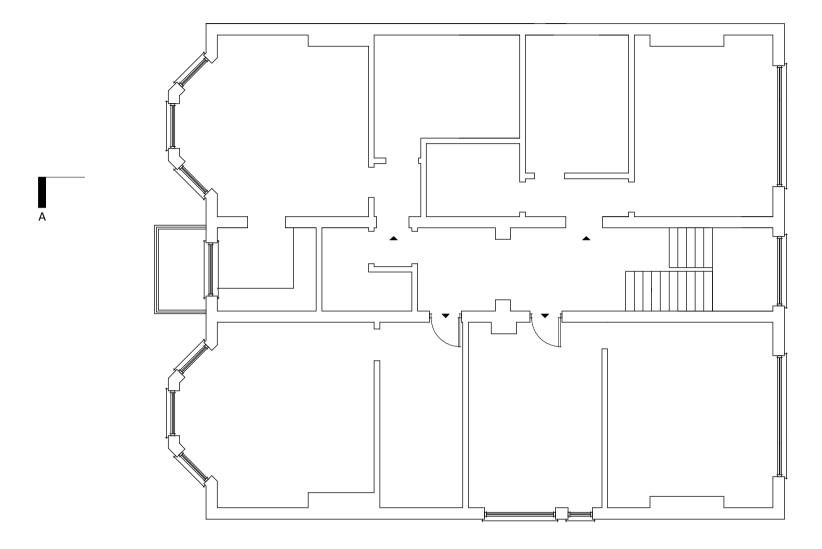

Project: 5 Cleve Road

Drawing Title: Existing Ground Floor Plan

Drawing No: 1238/ EP-002

Date: 03/04/2018 | Scale: 1:100 @ A3

**Existing First Floor** 

## PLANNING

Do not scale off drawing.
The copyright of this schedule / drawing remains with the Architect. No part of this schedule / drawing may be reproduced in any form or by any means without the written permission of Nicholas Lee Architects.

Project: 5 Cleve Road

Drawing Title: Existing First Floor Plan

Drawing No: 1238/ EP-003

Date: 03/04/2018 | Scale: 1:100 @ A3

**Existing Second Floor** 