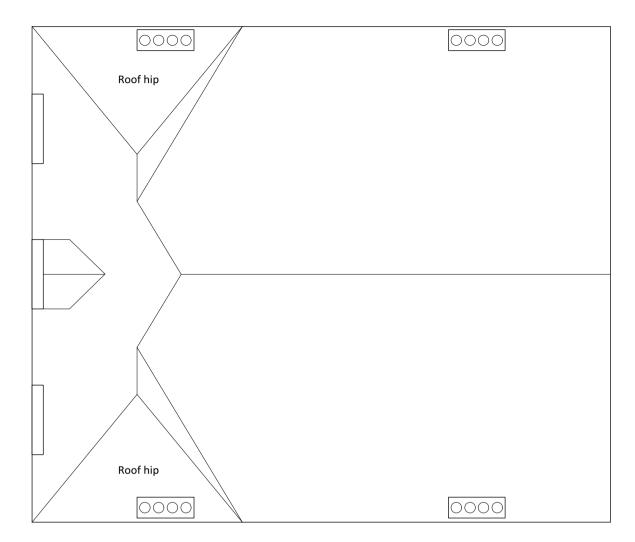

Project: 5 Cleve Road

Drawing Title: Existing Third Floor Plan

Drawing No: 1238/ EP-005

Date: 03/04/2018 | Scale: 1:100 @ A3

Proposed Roof Plan

Project: 5 Cleve Road

Drawing Title: Existing Roof Plan

Drawing No: 1238/ EP-006

Date: 03/04/2018 | Scale: 1:100 @ A3

**Existing Front Elevation** 