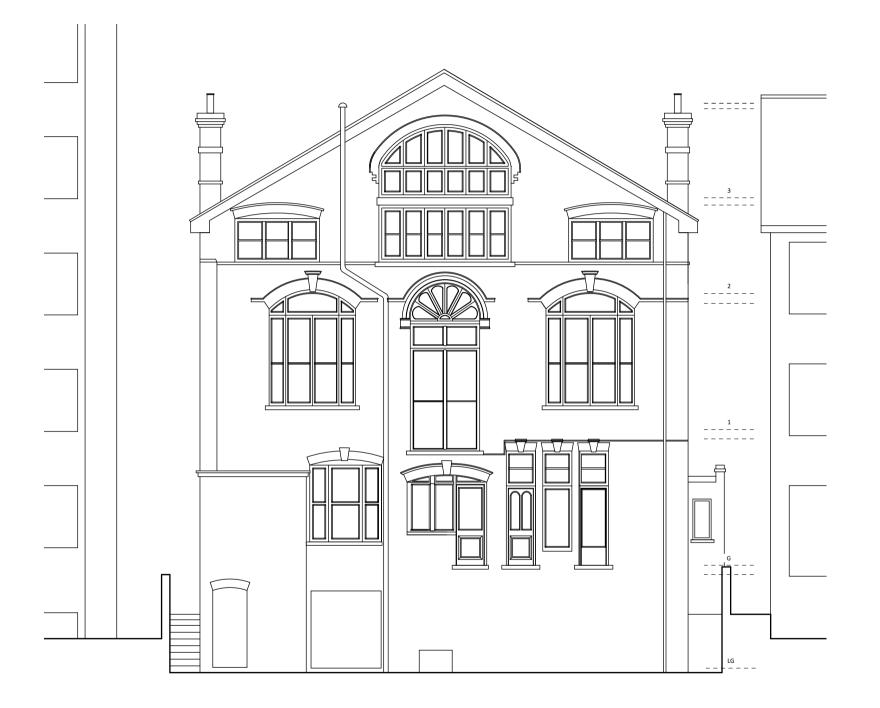

Project: 5 Cleve Road

Drawing Title: Existing Front

Elevation

Drawing No: 1238/EE-001

Date: 03/04/2018 | Scale: 1:100 @ A3

**Existing Rear Elevation** 

Project: 5 Cleve Road

Drawing Title: Existing rear elevation

Drawing No: 1238/EE-002

Date: 03/04/2018 | Scale: 1:100 @ A3

Existing Section AA