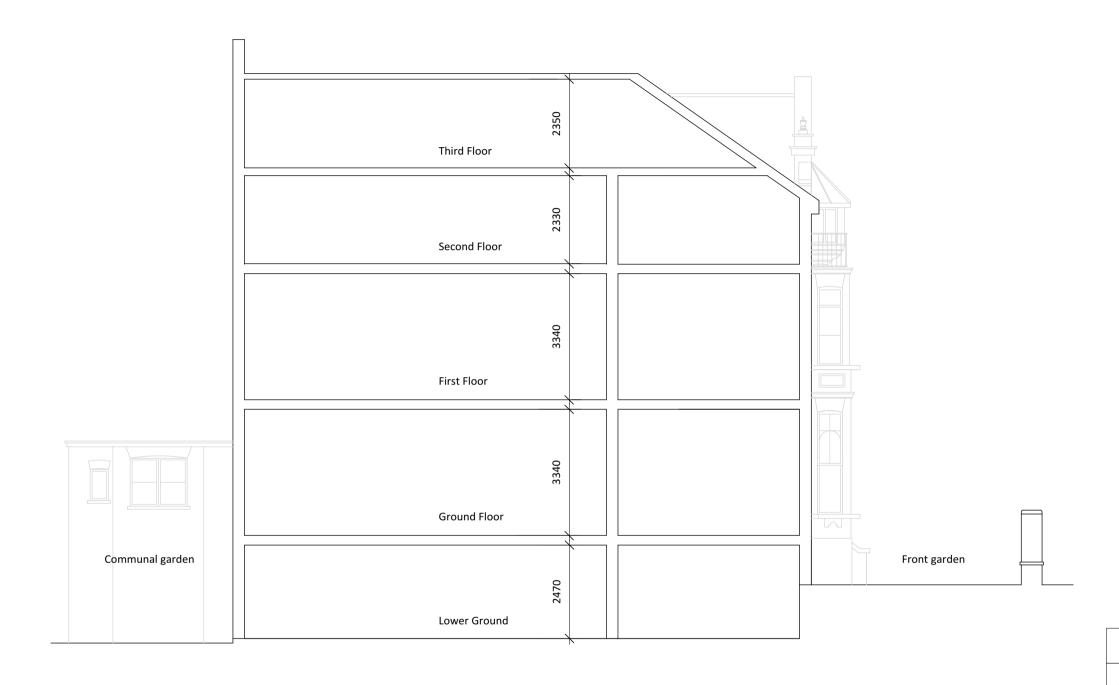

Project: 5 Cleve Road

Drawing Title: Existing rear elevation

Drawing No: 1238/EE-002

Date: 03/04/2018 | Scale: 1:100 @ A3

Existing Section AA

# 0m 1m 2m 3m 4m 5m

Scale bar 1:100

### **PLANNING**

Do not scale off drawing.
The copyright of this schedule / drawing remains with the Architect. No part of this schedule / drawing may be reproduced in any form or by any means without the written permission of Nicholas Lee Architects.

Project: 5 Cleve Road

Drawing Title: Existing Section AA

Drawing No: 1238/ ES-002

Date: 03/04/2018 | Scale: 1:100 @ A3