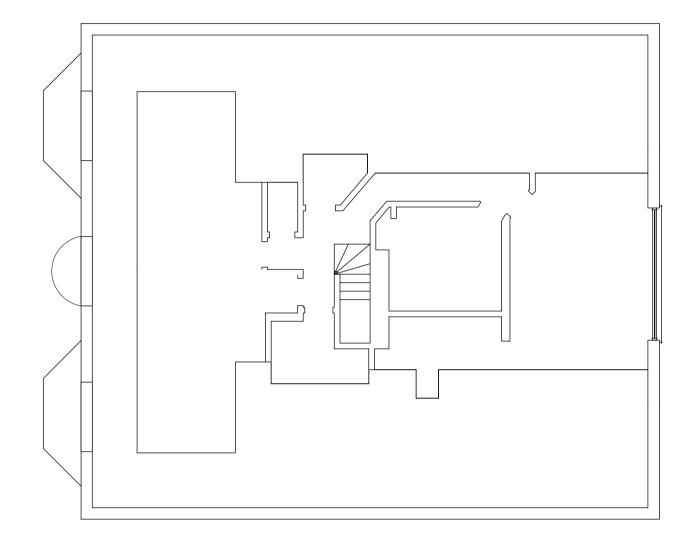

#### No. 7 Cleve Road

**Existing Ground Floor** 

Do not scale off drawing. The copyright of this schedule / drawing remains with the Architect. No part of this schedule / drawing may be reproduced in any form or by any means without the written permission of Nicholas Lee Architects.

Project: 5 Cleve Road

Drawing Title: Existing Ground Floor Plan

Drawing No: 1238/ EP-002

Date: 03/04/2018 | Scale: 1:100 @ A3

**Existing First Floor** 