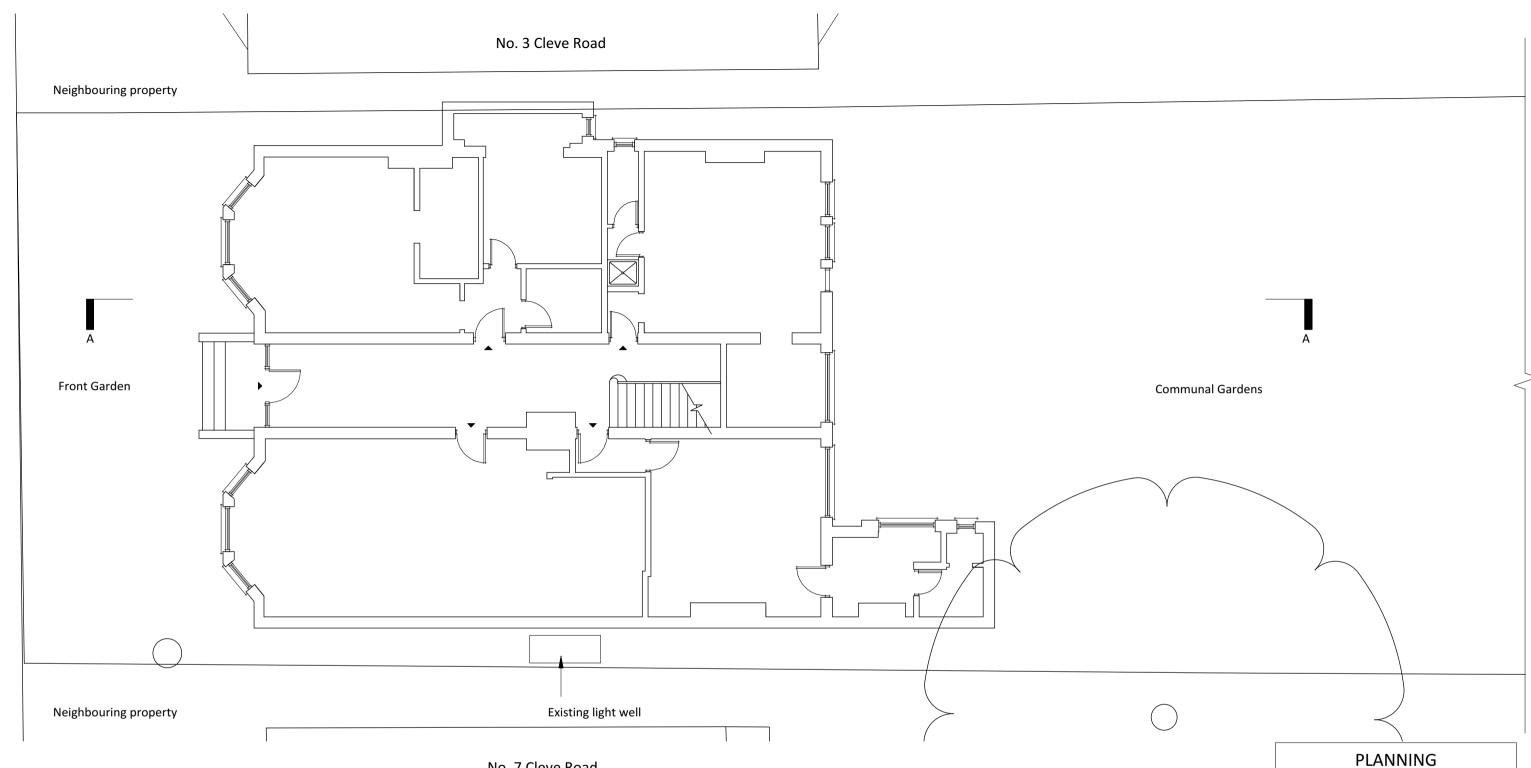

#### No. 7 Cleve Road

**Existing Ground Floor** 

Do not scale off drawing. The copyright of this schedule / drawing remains with the Architect. No part of this schedule / drawing may be reproduced in any form or by any means without the written permission of Nicholas Lee Architects.

Project: 5 Cleve Road

Drawing Title: Existing Ground Floor Plan

Drawing No: 1238/ EP-002

Date: 03/04/2018 | Scale: 1:100 @ A3

**Existing First Floor** 