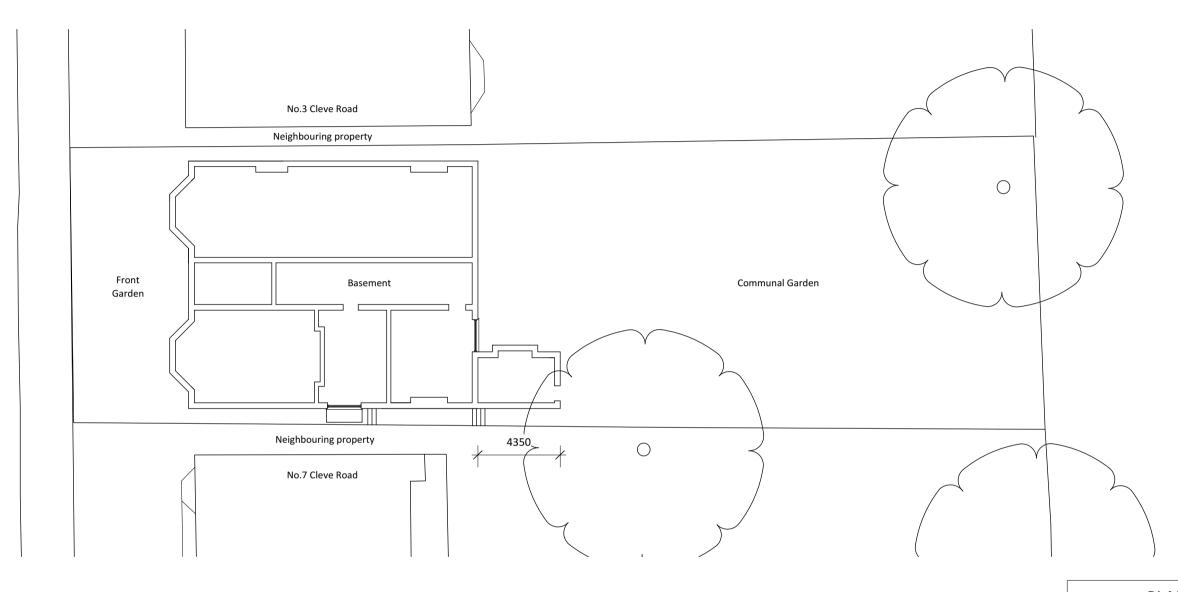

**Existing Site Plan** 

Scale bar 1:100

### **PLANNING**

Do not scale off drawing.
The copyright of this schedule / drawing remains with the Architect. No part of this schedule / drawing may be reproduced in any form or by any means without the written permission of Nicholas Lee Architects.

Project: 5 Cleve Road

Drawing Title: Existing Site Plan

Drawing No: 1238/ ESP-001

Date: 03/04/2018 | Scale: 1:200 @ A3