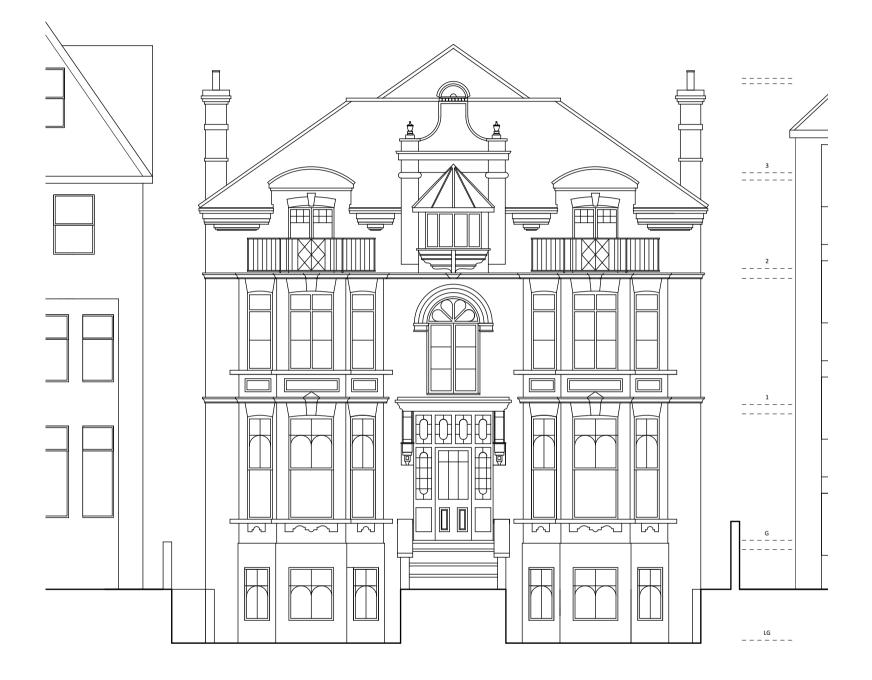

Project: 5 Cleve Road

Drawing Title: Existing Roof Plan

Drawing No: 1238/ EP-006

Date: 03/04/2018 | Scale: 1:100 @ A3

**Existing Front Elevation** 

Project: 5 Cleve Road

Drawing Title: Existing Front

Elevation

Drawing No: 1238/EE-001

Date: 03/04/2018 | Scale: 1:100 @ A3

**Existing Rear Elevation** 