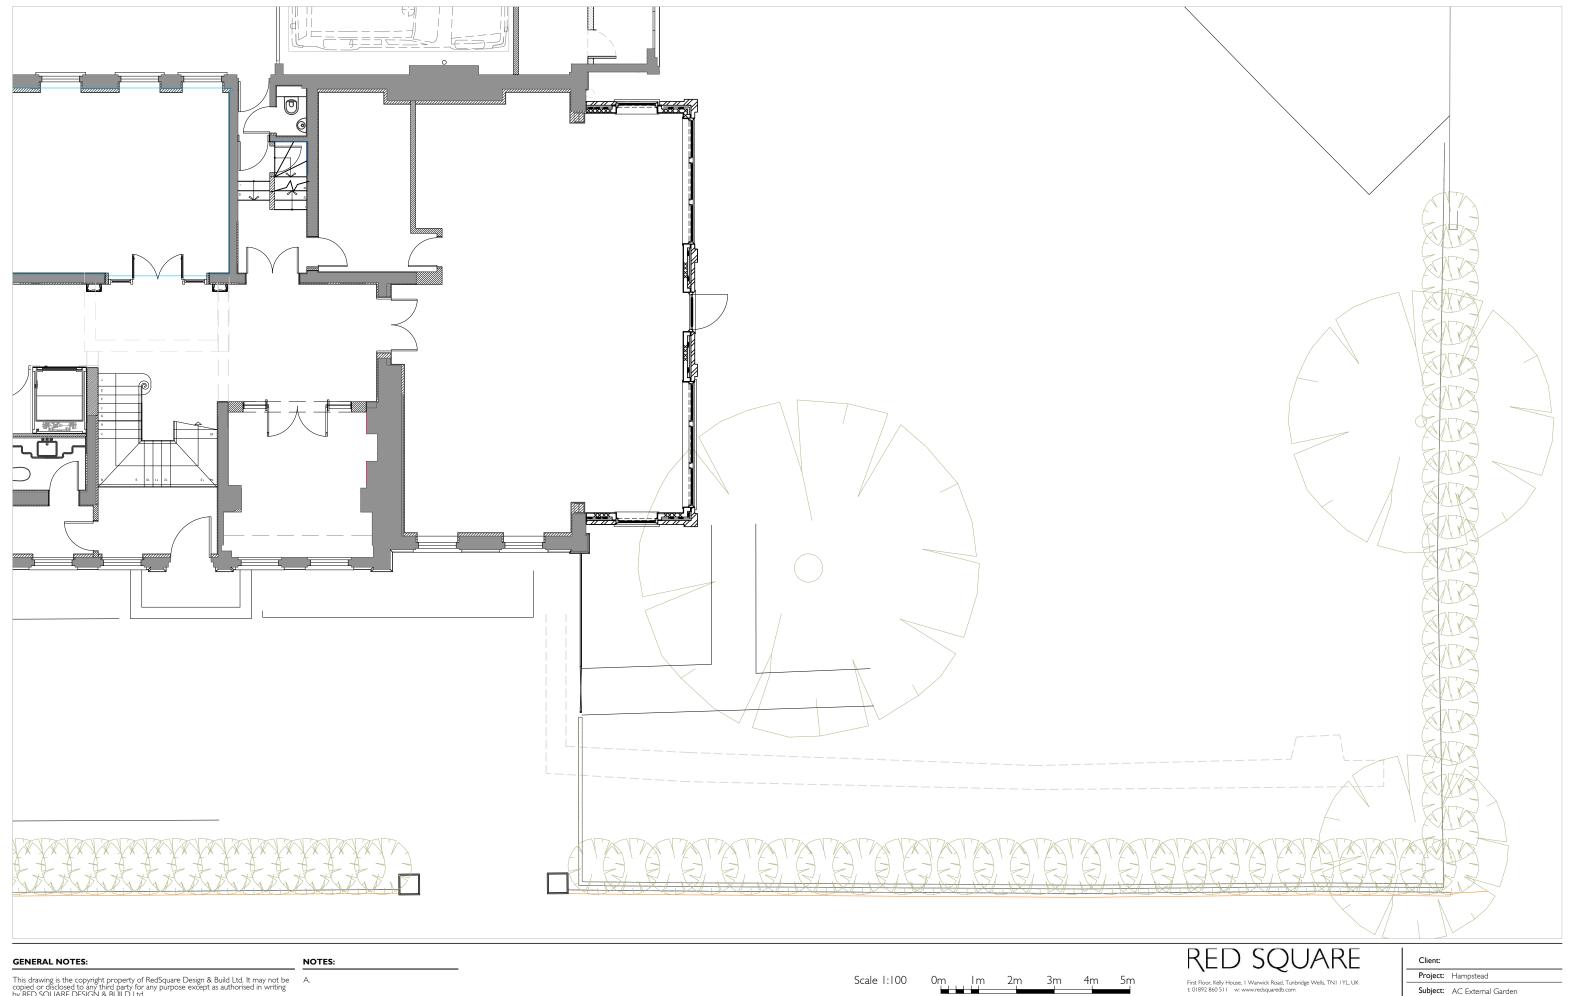

Subject: AC External Garden Existing Block Plan

Scale: 1:100 at A3

Drawn by: BRR Checked by: RO CAD file ref: 71\_AC plant.dwg

Drawing No. Project Code 7IDB ACE00 P0I