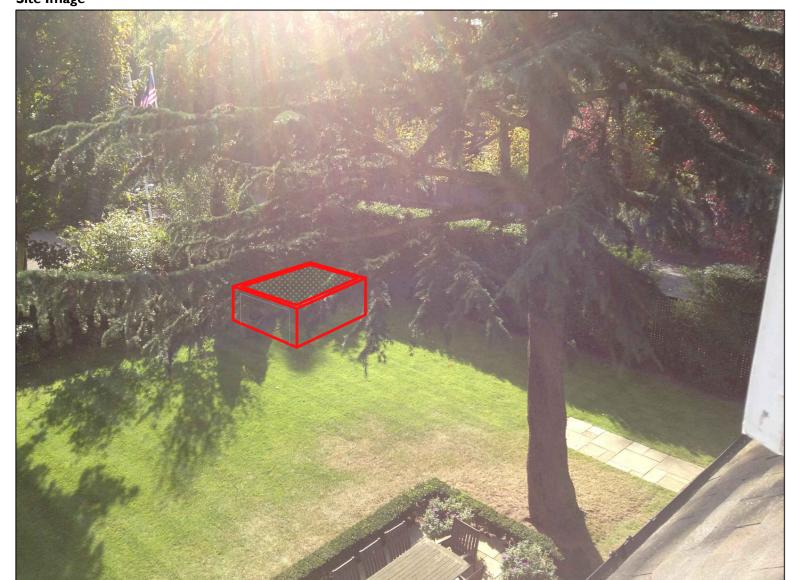

## 71\_AC External GARDEN

Site Image

Proposed Plan. Scale 1/25 @ A2 Elev. A 098 094 1450 Elev. B -SP (981 50 3050

Proposed Elevations/ View. Scale 1/25 @ A2 \*Doors to have a welded box section frame, satin finish pull handles and Eurocylinder deadlock. Louvres to be finish painted to a standard RAL colour — Steel acoustic door to be finish painted to a standard RAL colour Attenuators, splitters, plenum plates and closing off angles to be galvanised finish 150mm thick masonry wall construction/ -In brick to match main house. + 10.220 ▽ Existing External Ground Level 2950 Double leaf hinged weather louvre ——— Elev. A Elev. B door c/w box frame and cill plate