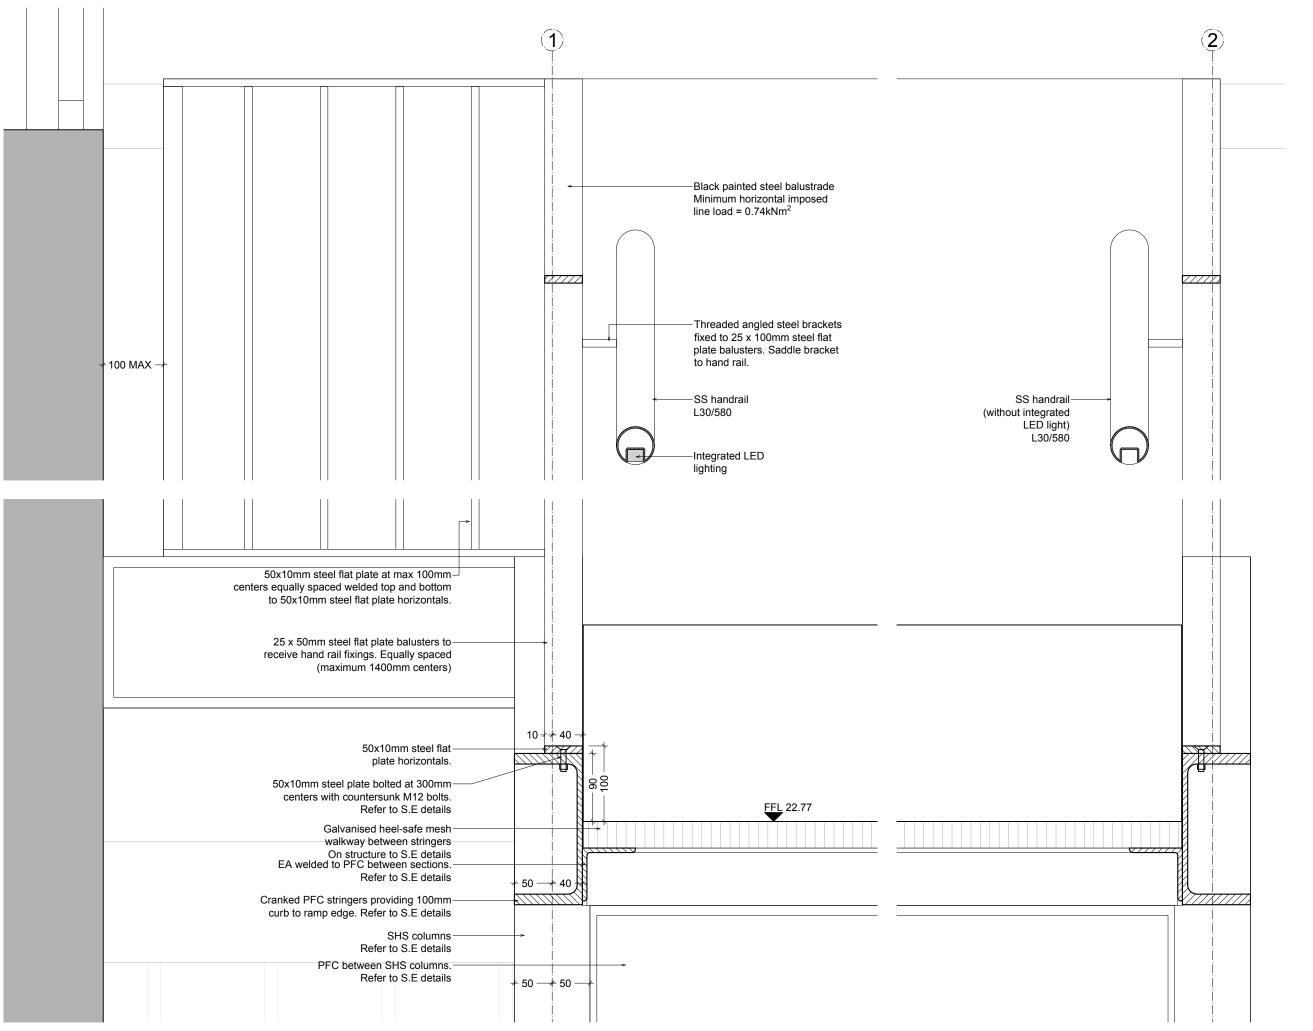

## NOTES

1. cad info

file: Draw\CURRENT\DWG\12\HG09 layout name: 34.300 plot style: RSS standard

2. This drawing is not to be scaled. Use figured dimensions only. Detailed site survey to be carried out to establish tolerances. Figured dimensions are in mm. All dimensions shall be verified on site before proceeding with the work. The architect shall be notified of any discrepancies.

3. This drawing has been produced for sole use on this project and is not intended for use by any other person or for any other purpose. © Copyright RSS (U.K.)

description

04/06/18 Issued for planning approval of condition 5.

## job title RVC HOBDAY BUILDING

drawing title HG09 Royal College Street Entrance Ramp stringer / ballustrade detail

drawn by AT

scale 1:5 @ A3

date Feb 18

job no. 788 drawing no. P.34.300 revisior