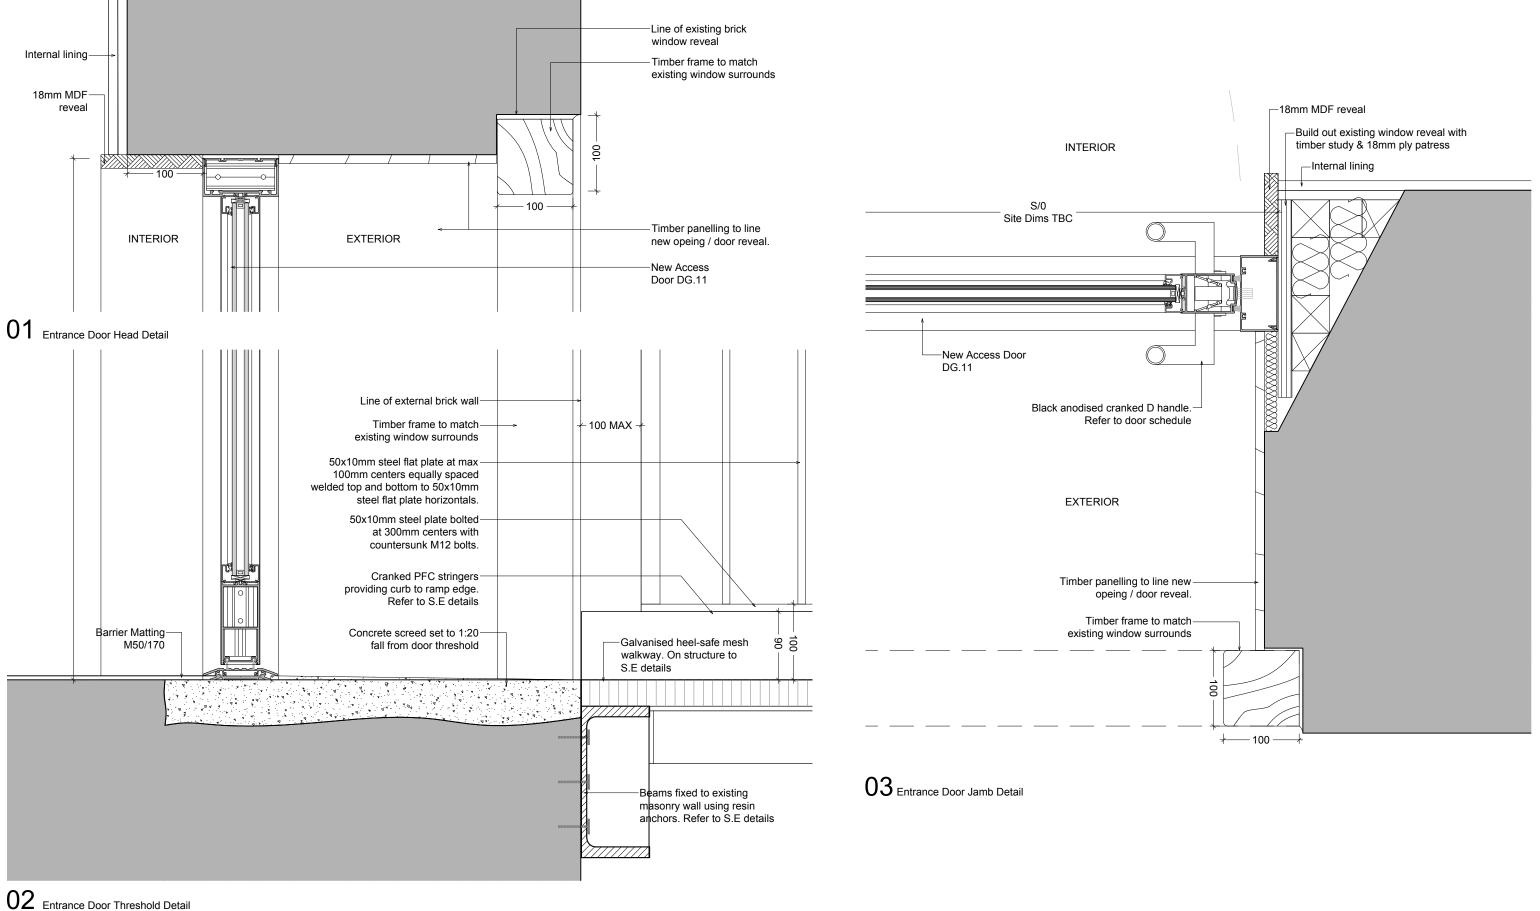

NOTES REVISIONS rivingtonstreetstudio 28 NAVIGATION ROAD LONDON E3 3TG T: 020 7739 8945 rss@rssa.co.uk www.rivingtonstreetstudio.co.uk 1. cad info : file: Draw\CURRENT\DWG\12\HG09 layout name: 31.300 2. This drawing is not to be scaled. Use figured dimensions only. Detailed site survey to be carried out to establish tolerances. Figured dimensions are in mm. All dimensions shall be verified on site before proceeding with the work. The architect shall be notified of any discrepancies. **RVC HOBDAY BUILDING**  This drawing has been produced for sole use on this project and is not intended for use by any other person o
for any other purpose.
 Copyright RSS (U.K.) drawing title HG09 Royal College Street Entrance Access Door Head Jamb Threshold Detail job no 788 ΑT P.31.300 drawing no scale 1:5 @ A3 Feb 18