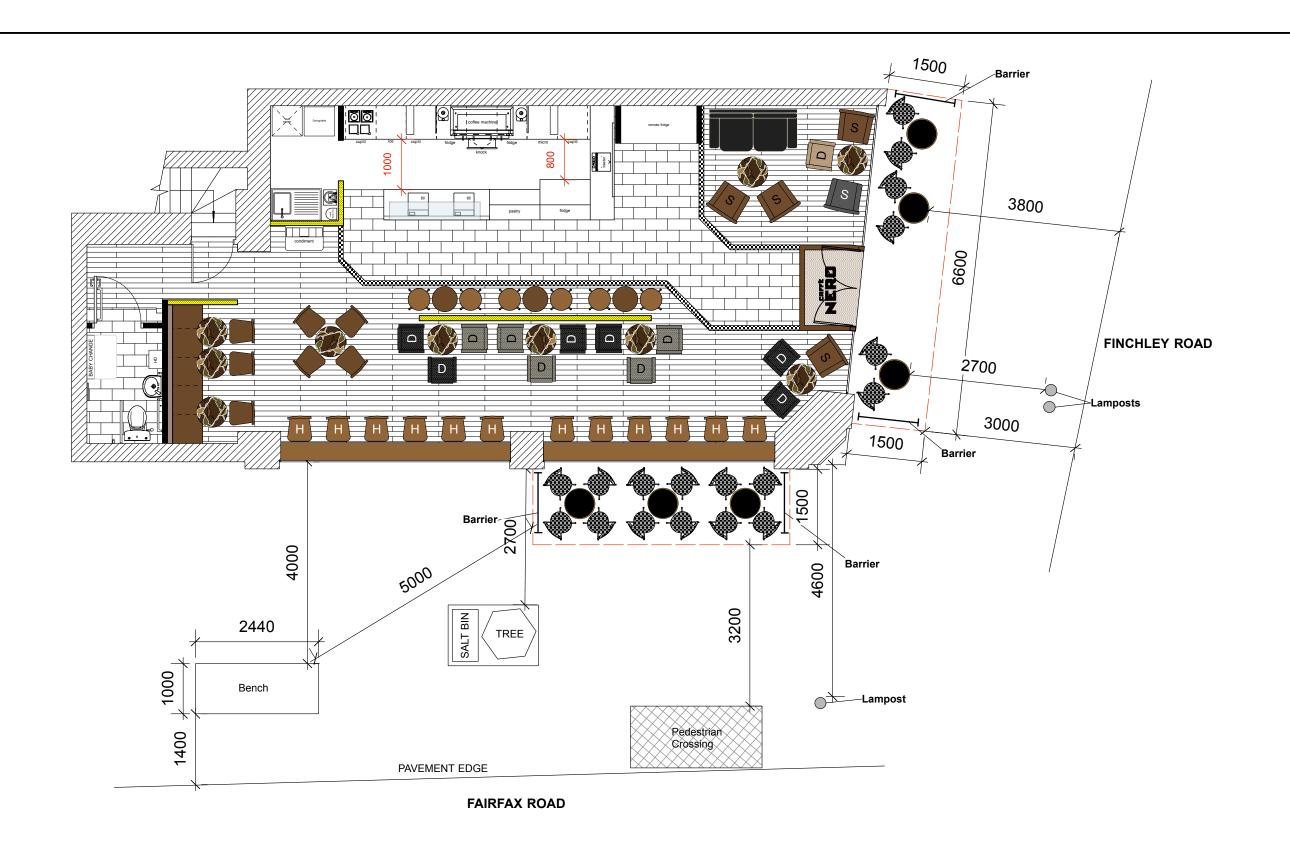

Bedrock Design Consultants Ltd 2nd Floor, 39 Gold Street, Northampton, NN1 1RA

T 01604 250002 F 01604 250003 info@bedrockdesign.co.uk

| Ī | Client                           | Scale                                                                                                                                                                                                               | Drawn by | Date     | Rev N° | Description                                       | Drawn by | Date    |
|---|----------------------------------|---------------------------------------------------------------------------------------------------------------------------------------------------------------------------------------------------------------------|----------|----------|--------|---------------------------------------------------|----------|---------|
|   | Caffe Nero                       | 1:75@A3                                                                                                                                                                                                             | CA       | 23/03/17 | Α      | Revised layout following site visit               | PA       | 09/08/1 |
|   |                                  |                                                                                                                                                                                                                     |          |          |        | Revised layout following Caffe<br>Nero's comments | PA       | 16/08/1 |
|   | Project                          | Drawing N°                                                                                                                                                                                                          |          | Revision |        | Revised layout                                    | BW       | 26/08/1 |
|   | 167 Finchley Road, Swiss Cottage | CN599 -100 F                                                                                                                                                                                                        |          | F        |        | Back bar layout                                   | BW       | 10/09/1 |
|   | , ,                              |                                                                                                                                                                                                                     |          |          | Е      | Furniture Schedule & Outdoor                      | RW       | 29/09/1 |
|   | Description                      | This drawing is the copyright of Bedrock Design Consultants Ltd. This drawing cannot be copied, reproduced, retained or disclosed to any unauthorised person without prior permission in writing from the designer. |          |          | F      | Seating<br>Extra dimension shown for              | BB       | 20/04/1 |
|   | External Seating                 |                                                                                                                                                                                                                     |          |          |        | external seating application                      |          |         |
|   |                                  |                                                                                                                                                                                                                     |          |          |        |                                                   |          |         |