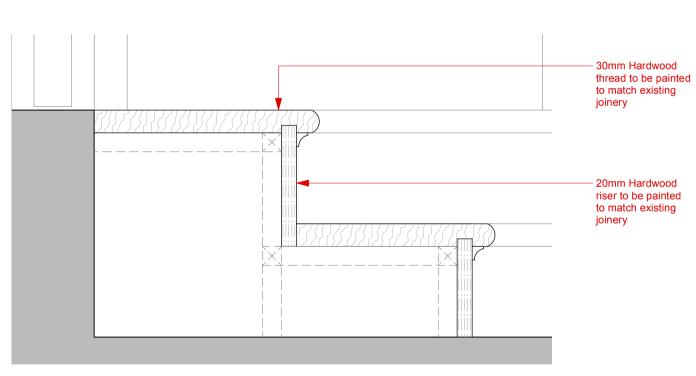

Window steps detail @ 1:5

Section /Elevation F window step detail @ 1:25

Existing photo timber staircase to be reinstalled to match historic in both Dining Room (4101) and Reception (5101)

Historic window steps in Dining Room (4101)