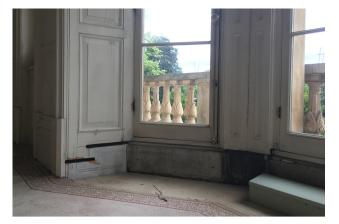

Window steps detail @ 1:5

Section /Elevation F window step detail @ 1:25

Existing photo timber staircase to be reinstalled to match historic in both Dining Room (4101) and Reception (5101)

Historic window steps in Dining Room (4101)