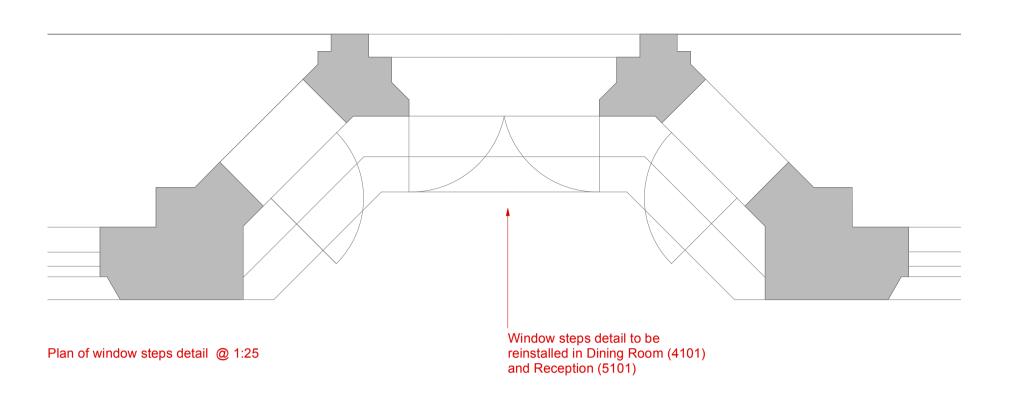

Window steps detail @ 1:5

Section /Elevation F window step detail @ 1:25

Existing photo timber staircase to be reinstalled to match historic in both Dining Room (4101) and Reception (5101)

Historic window steps in Dining Room (4101)