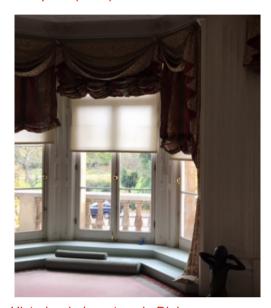

Historic window steps Reception (5101)

| 2 Albemar               | le Way,                          | Clerken                       | y Archi<br>well, Lond<br>@davidquigleyarch | lon EC1V4J                                                                       |
|-------------------------|----------------------------------|-------------------------------|--------------------------------------------|----------------------------------------------------------------------------------|
|                         | Cambrid                          |                               | Client:                                    |                                                                                  |
| Title: Window           | Step Det                         | ail                           |                                            |                                                                                  |
| Scale:                  | Da                               |                               | Drwg No:                                   | Rev:                                                                             |
| 1:25 @ A3 / 1           | :5 @ A3                          | May 201                       | 17 CG                                      | -PL-208 -                                                                        |
| contractor is to verify | all dimensions<br>Architect. The | onsite before drawing shall b | commencing work. A                         | f gured dimensions. The<br>Il errors and omissions a<br>with all relevant drawin |