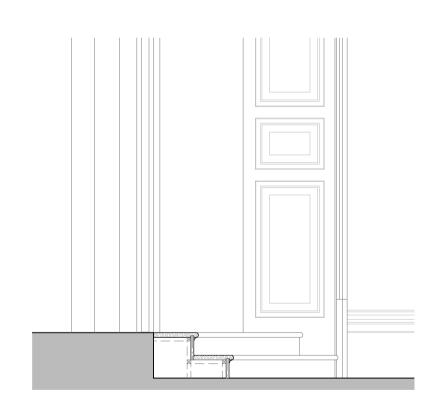

Window steps detail @ 1:5

Section /Elevation F window step detail @ 1:25

Existing photo timber staircase to be reinstalled to match historic in both Dining Room (4101) and Reception (5101)

Historic window steps in Dining Room (4101)