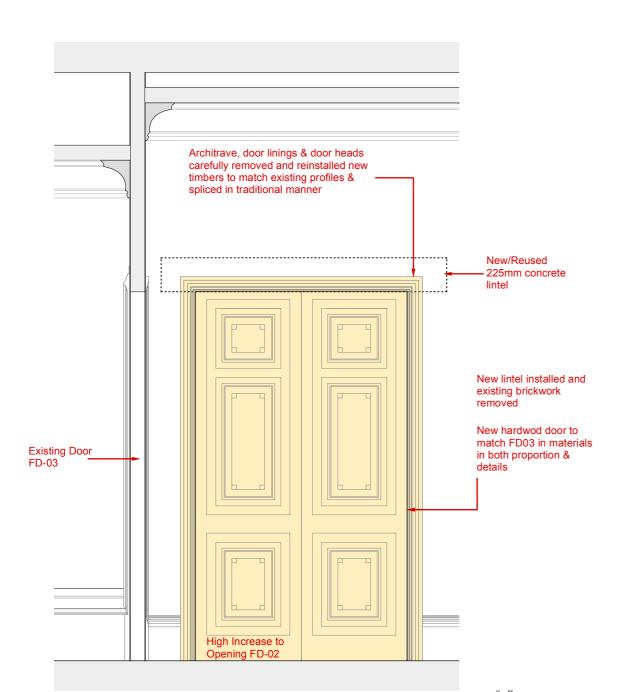

Existing Door Opening FD-02

Existing Elevation E @ 1:25

Proposed door to match original door FD03 - 6 panels with margins

Proposed Elevation E @ 1:25

Scale Bar

| David Quigley Architects<br>2 Albemarle Way, Clerkenwell, London ECIV 4JB<br>Tel: 020 7251 1880 E-Mail: info@davidquigleyarchitects.co.uk                                                                                                                                                                                                             |             |          |          |      |
|-------------------------------------------------------------------------------------------------------------------------------------------------------------------------------------------------------------------------------------------------------------------------------------------------------------------------------------------------------|-------------|----------|----------|------|
|                                                                                                                                                                                                                                                                                                                                                       | umbridge Ga |          | Client:  |      |
| Title: Elevation E - Existing/Proposed                                                                                                                                                                                                                                                                                                                |             |          |          |      |
| Scale:                                                                                                                                                                                                                                                                                                                                                | Date:       |          | Drwg No: | Rev: |
| 1:25 (a                                                                                                                                                                                                                                                                                                                                               | A3 N        | fay 2018 | CG-PL-20 | )7 - |
| This drawing is copyright. Do not scale from the drawing work only to figured dimensions. The<br>contractor is to verify all dimensions onsite before commensiong work. All errors and omissions are<br>to be reported to the Architect. The drawing shall be read in conjunction with all relevant drawings<br>and specifications. If in doubt, ask. |             |          |          |      |