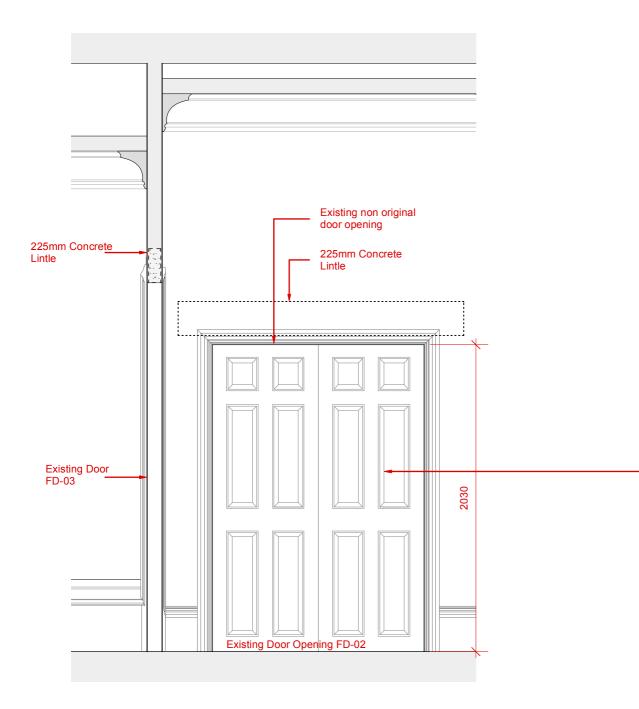

Existing Door Opening FD-02

Existing Elevation E @ 1:25

Proposed door to match original door FD03 - 6 panels with margins

Proposed Elevation E @ 1:25

Scale Bar

| David Quigley Architects<br>2 Albemarle Way, Clerkenwell, London ECIV 4JB<br>Tel: 020 7251 1880 E-Mail: info@davidquigleyarchitects.co.uk                                                                                                                                                                                                             |             |          |          |      |
|-------------------------------------------------------------------------------------------------------------------------------------------------------------------------------------------------------------------------------------------------------------------------------------------------------------------------------------------------------|-------------|----------|----------|------|
|                                                                                                                                                                                                                                                                                                                                                       | umbridge Ga |          | Client:  |      |
| Title: Elevation E - Existing/Proposed                                                                                                                                                                                                                                                                                                                |             |          |          |      |
| Scale:                                                                                                                                                                                                                                                                                                                                                | Date:       |          | Drwg No: | Rev: |
| 1:25 (a                                                                                                                                                                                                                                                                                                                                               | A3 N        | fay 2018 | CG-PL-20 | )7 - |
| This drawing is copyright. Do not scale from the drawing work only to figured dimensions. The<br>contractor is to verify all dimensions onsite before commensiong work. All errors and omissions are<br>to be reported to the Architect. The drawing shall be read in conjunction with all relevant drawings<br>and specifications. If in doubt, ask. |             |          |          |      |