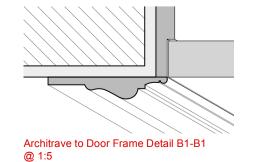

Existing doors to be replaced by new hardwood doors

A/C vents to be removed and replaced with new plaster mouldings to match existing

Scale Bar

0

Existing A/C vent to be

Proposed Elevation A @ 1:25

Plaster panel

| Key New door & architrave        |  |
|----------------------------------|--|
| New panel moulding / Plasterwork |  |

Existing FD16 to be infilled and

| David Quigley Architects 2 Albemarle Way, Clerkenwell, London ECIV 4JB Tel: 020 7251 1880 E-Mail: info@davidquigleyarchitects.co.uk                                                                                                                                                                                                                 |           |      |  |
|-----------------------------------------------------------------------------------------------------------------------------------------------------------------------------------------------------------------------------------------------------------------------------------------------------------------------------------------------------|-----------|------|--|
| Job: Flat 2, 5 Cambridge Gate                                                                                                                                                                                                                                                                                                                       | Client:   |      |  |
| Title: Elevation A - Proposed - FD-16, FD-17                                                                                                                                                                                                                                                                                                        |           |      |  |
| Scale: Date:                                                                                                                                                                                                                                                                                                                                        | Drwg No:  | Rev: |  |
| 1:25 @ A3 May 2018                                                                                                                                                                                                                                                                                                                                  | CG-PL-203 | -    |  |
| This drawing is copyright. Do not scale from the drawing work only to figured dimensions. The<br>contractor is to verify all dimensions onsile before commencing work. All errors and omissions are<br>to be reported to the Architect. The drawing shall be read in conjunction with all relevant drawings<br>and specifications. It in doubt, ask |           |      |  |