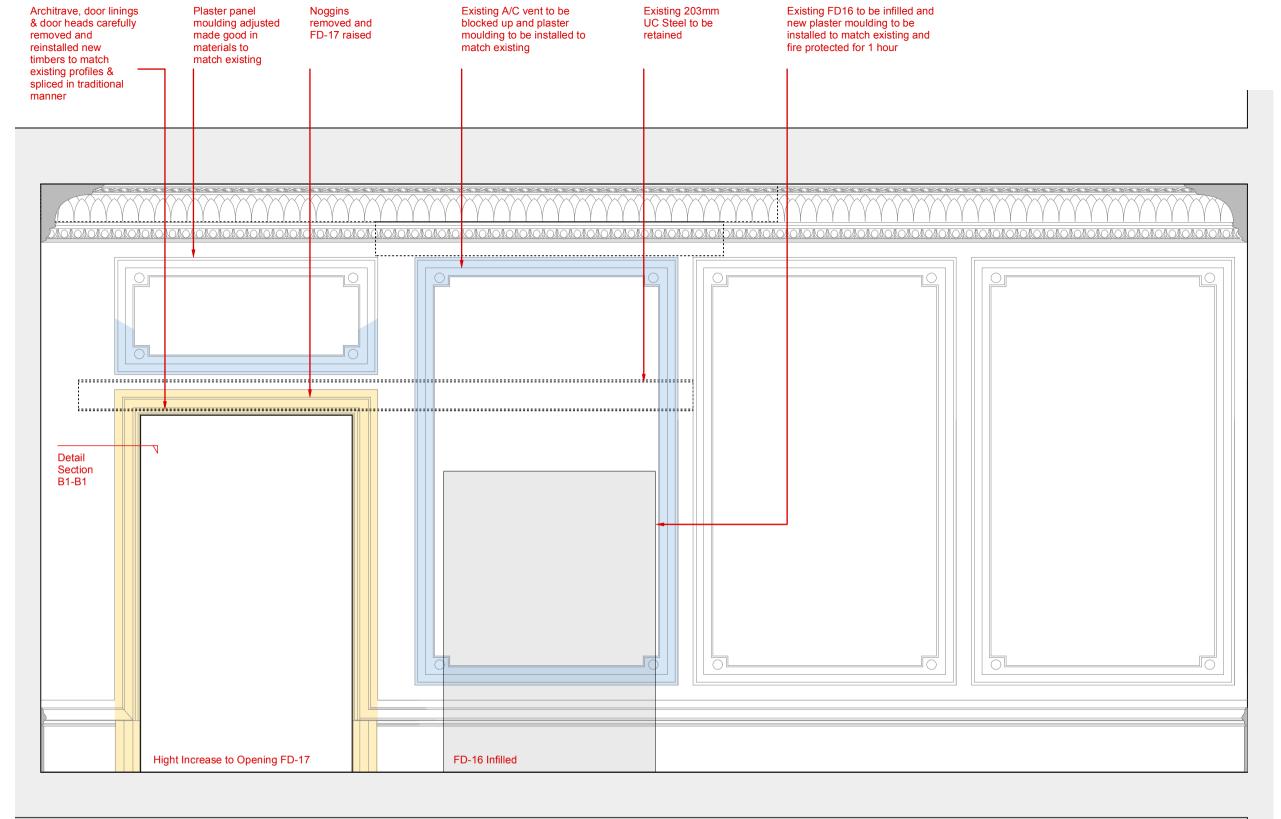

Existing doors to be replaced by new hardwood doors

A/C vents to be removed and replaced with new plaster mouldings to match existing

Scale Bar

0

Existing A/C vent to be

Proposed Elevation A @ 1:25

Plaster panel

| Key New door & architrave        |  |
|----------------------------------|--|
| New panel moulding / Plasterwork |  |

Existing FD16 to be infilled and

| David Quigley Architects 2 Albemarle Way, Clerkenwell, London ECIV 4JB Tel: 020 7251 1880 E-Mail: info@davidquigleyarchitects.co.uk                                                                                                                                                                                                                 |           |      |  |
|-----------------------------------------------------------------------------------------------------------------------------------------------------------------------------------------------------------------------------------------------------------------------------------------------------------------------------------------------------|-----------|------|--|
| Job: Flat 2, 5 Cambridge Gate                                                                                                                                                                                                                                                                                                                       | Client:   |      |  |
| Title: Elevation A - Proposed - FD-16, FD-17                                                                                                                                                                                                                                                                                                        |           |      |  |
| Scale: Date:                                                                                                                                                                                                                                                                                                                                        | Drwg No:  | Rev: |  |
| 1:25 @ A3 May 2018                                                                                                                                                                                                                                                                                                                                  | CG-PL-203 | -    |  |
| This drawing is copyright. Do not scale from the drawing work only to figured dimensions. The<br>contractor is to verify all dimensions onsile before commencing work. All errors and omissions are<br>to be reported to the Architect. The drawing shall be read in conjunction with all relevant drawings<br>and specifications. It in doubt, ask |           |      |  |