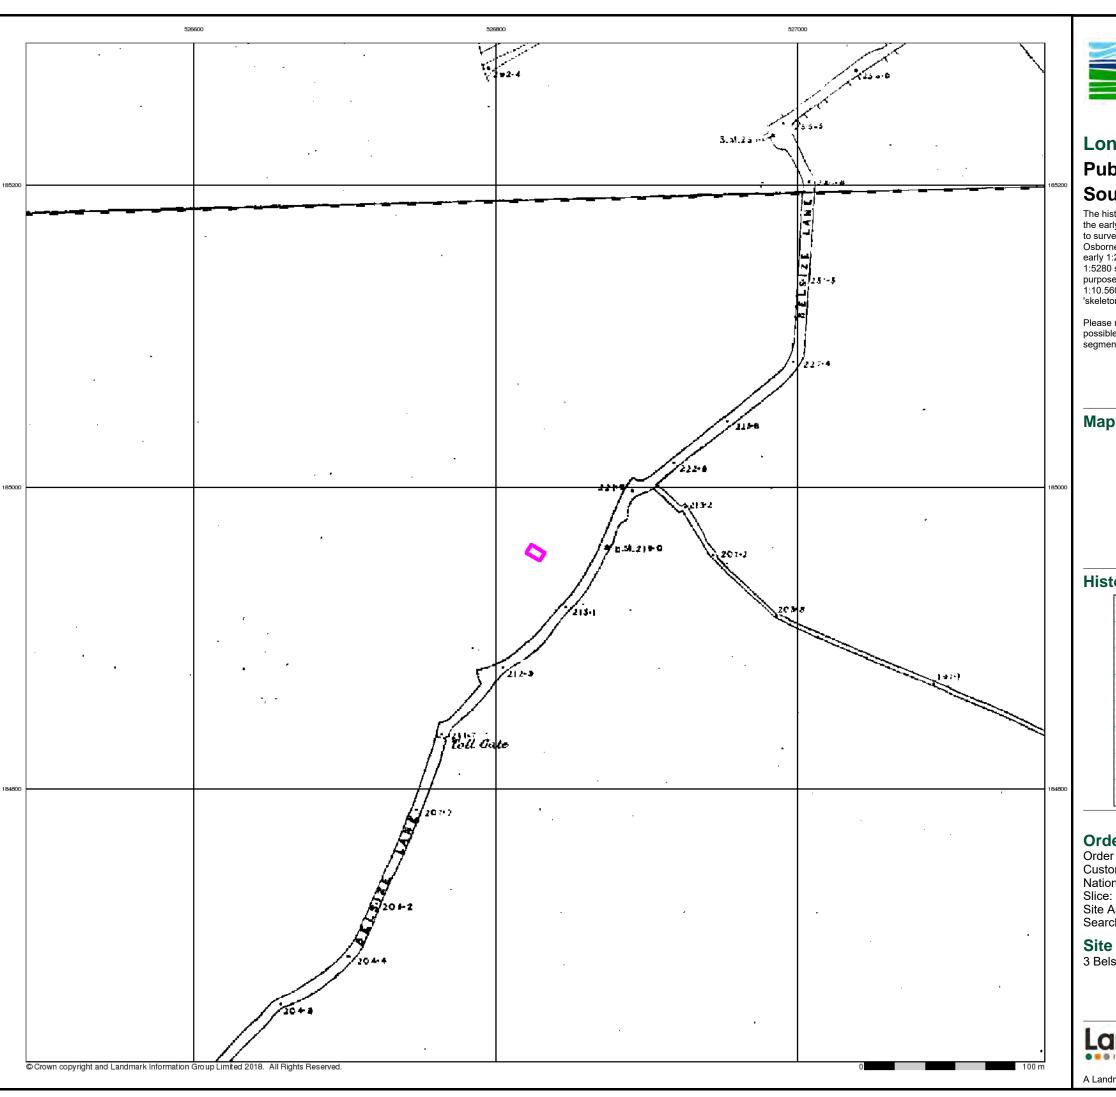

### London

# Published 1850

## Source map scale - 1:5,280

The historical town plans shown derive from Ordnance Survey mapping from the early to mid 1850s. The 1:2640 scale was introduced in the early 1850s, to survey districts covered by the Local Boards of Health and for a map of the Osborne Estate of Queen Victoria. The general style is similar to that of the

early 1:2500s published shortly afterwards.

1:5280 scale was surveyed shortly afterwards in the mid 1850s as general purpose mapping with a standard of content similar to the more contemporary 1:10.560 mapping. The scale was also used for a reduction of the 1:1056 'skeleton survey' of London that was undertaken between 1848 and 1850.

Please note: Due to the partial coverage of Historical Town Plans, it is possible that not all segments within an order will contain mapping. Only the segments that have Town Plan coverage will be generated.

### Map Name(s) and Date(s)

### **Historical Town Plan - Segment A13**

### **Order Details**

Order Number: 158789353\_1\_1 J13531/TRL Customer Ref: National Grid Reference: 526830, 184960 Α

Site Area (Ha): Search Buffer (m): 0.01

#### **Site Details**

3 Belsize Crescent, LONDON, NW3 5QY

0844 844 9952 0844 844 9951

A Landmark Information Group Service v50.0 09-Mar-2018 Page 1 of 1