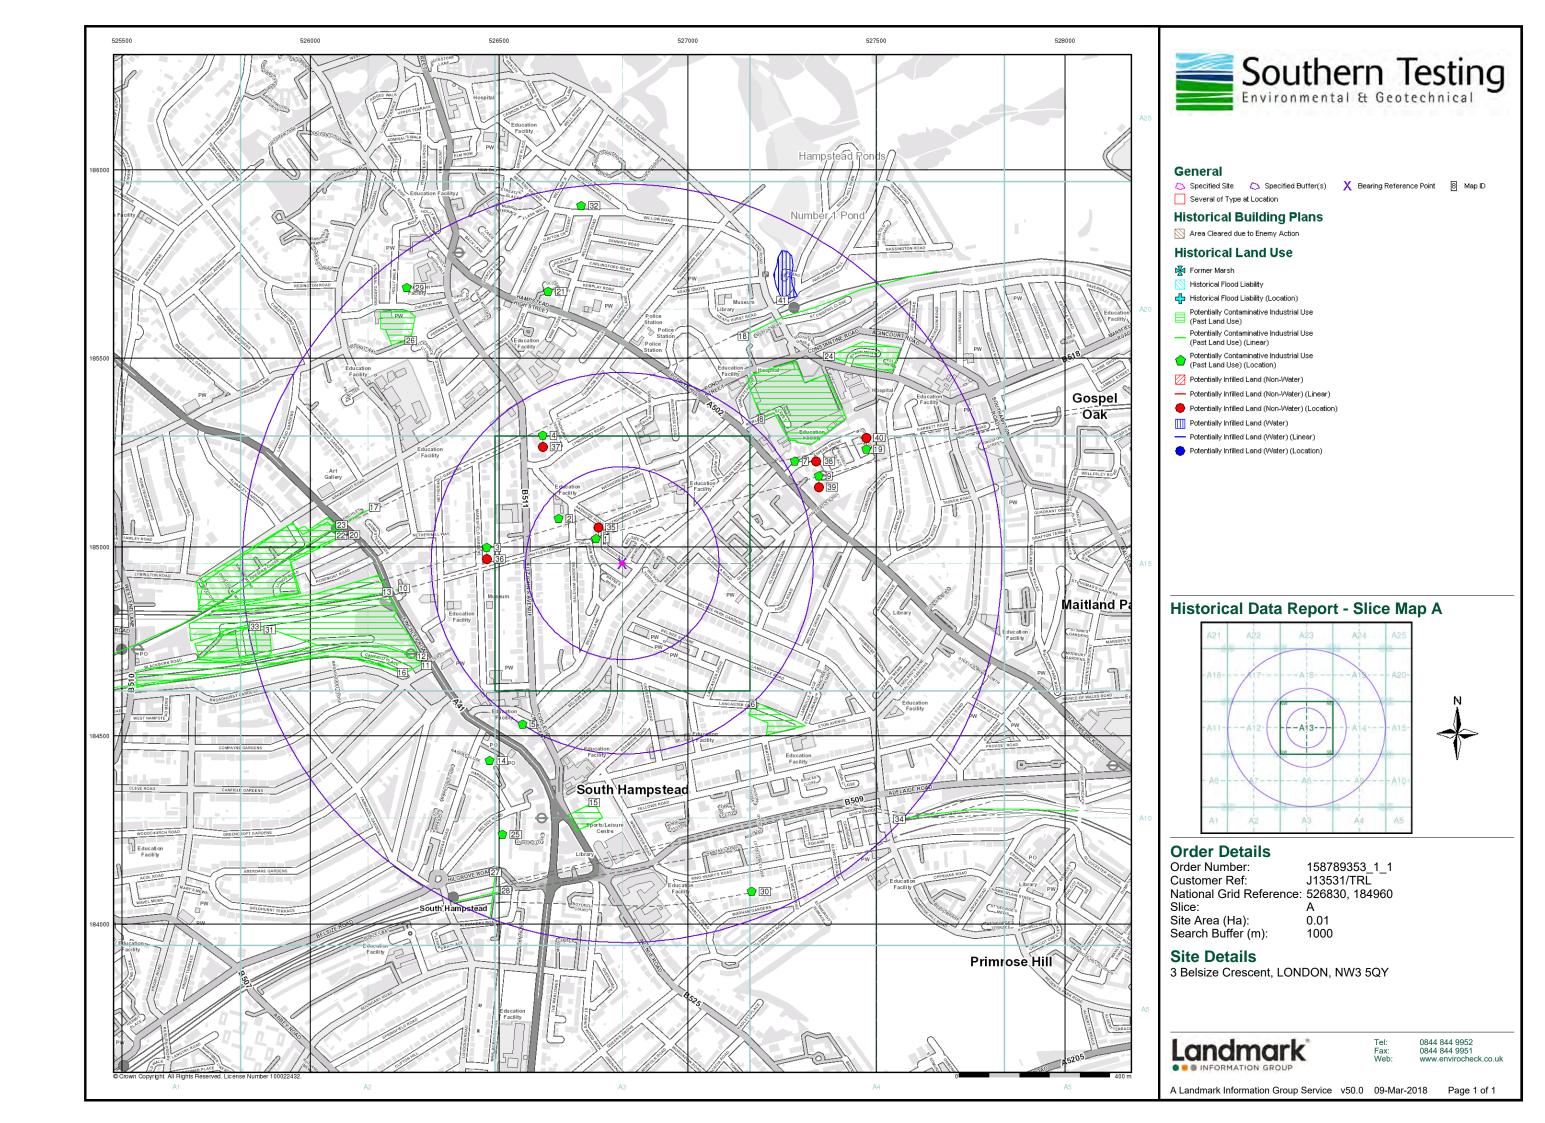

### **Order Details**

Order Number: 158789353\_1\_1
Customer Ref: J13531/TRL
National Grid Reference: 526830, 184960

Site Area (Ha): Search Buffer (m): 0.01

### **Site Details**

3 Belsize Crescent, LONDON, NW3 5QY

Landmark\*

0844 844 9952 0844 844 9951

A Landmark Information Group Service v50.0 09-Mar-2018 Page 19 of 19