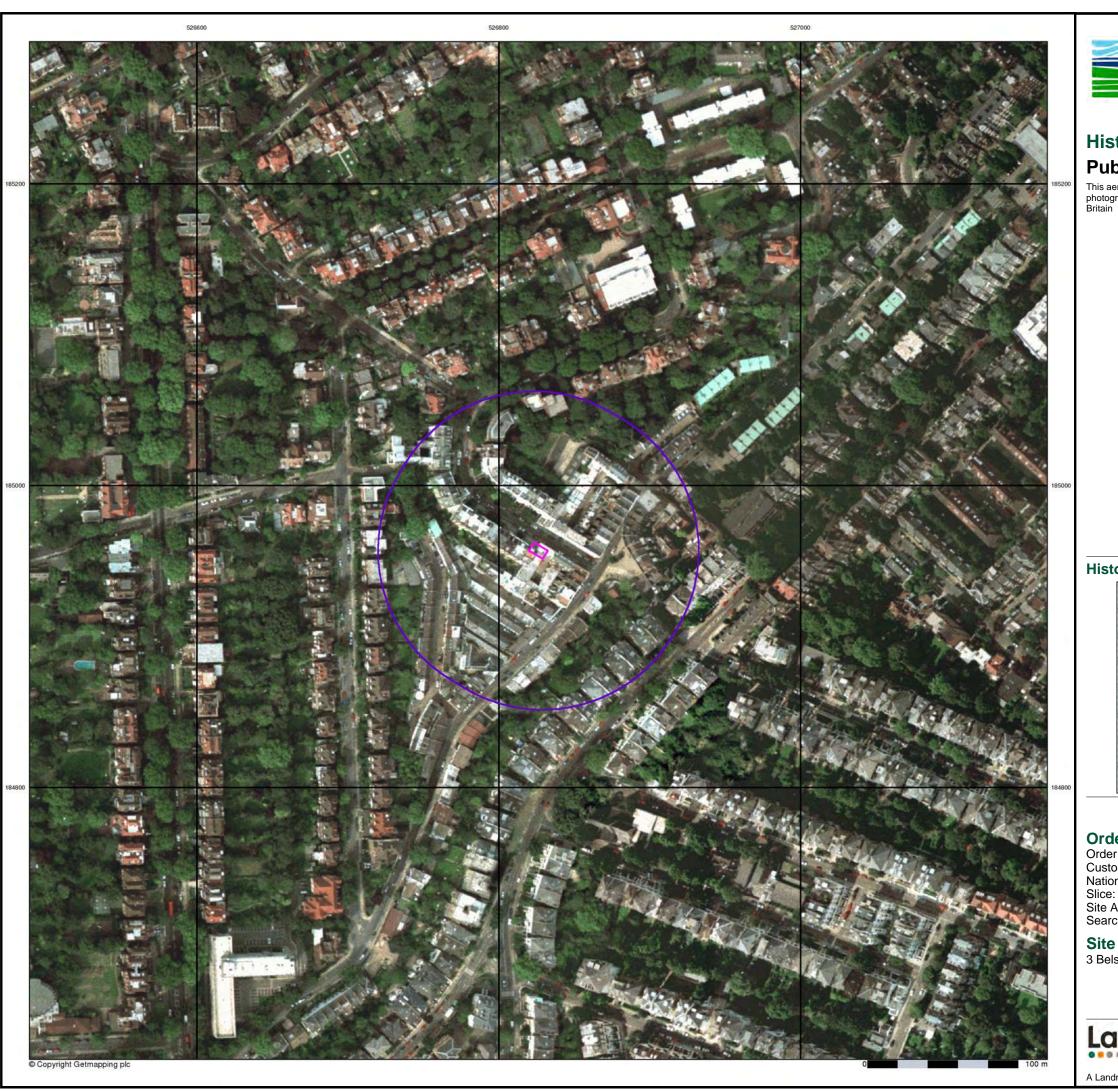

# **Historical Aerial Photography** Published 1999

This aerial photography was produced by Getmapping, these vertical aerial photographs provide a seamless, full colour survey of the whole of Great Britain

### **Historical Aerial Photography - Segment A13**

### **Order Details**

Order Number: 158789353\_1\_1
Customer Ref: J13531/TRL
National Grid Reference: 526830, 184960

Site Area (Ha): Search Buffer (m): 0.01

### **Site Details**

3 Belsize Crescent, LONDON, NW3 5QY

Landmark\*

0844 844 9952 0844 844 9951

A Landmark Information Group Service v50.0 09-Mar-2018 Page 19 of 19