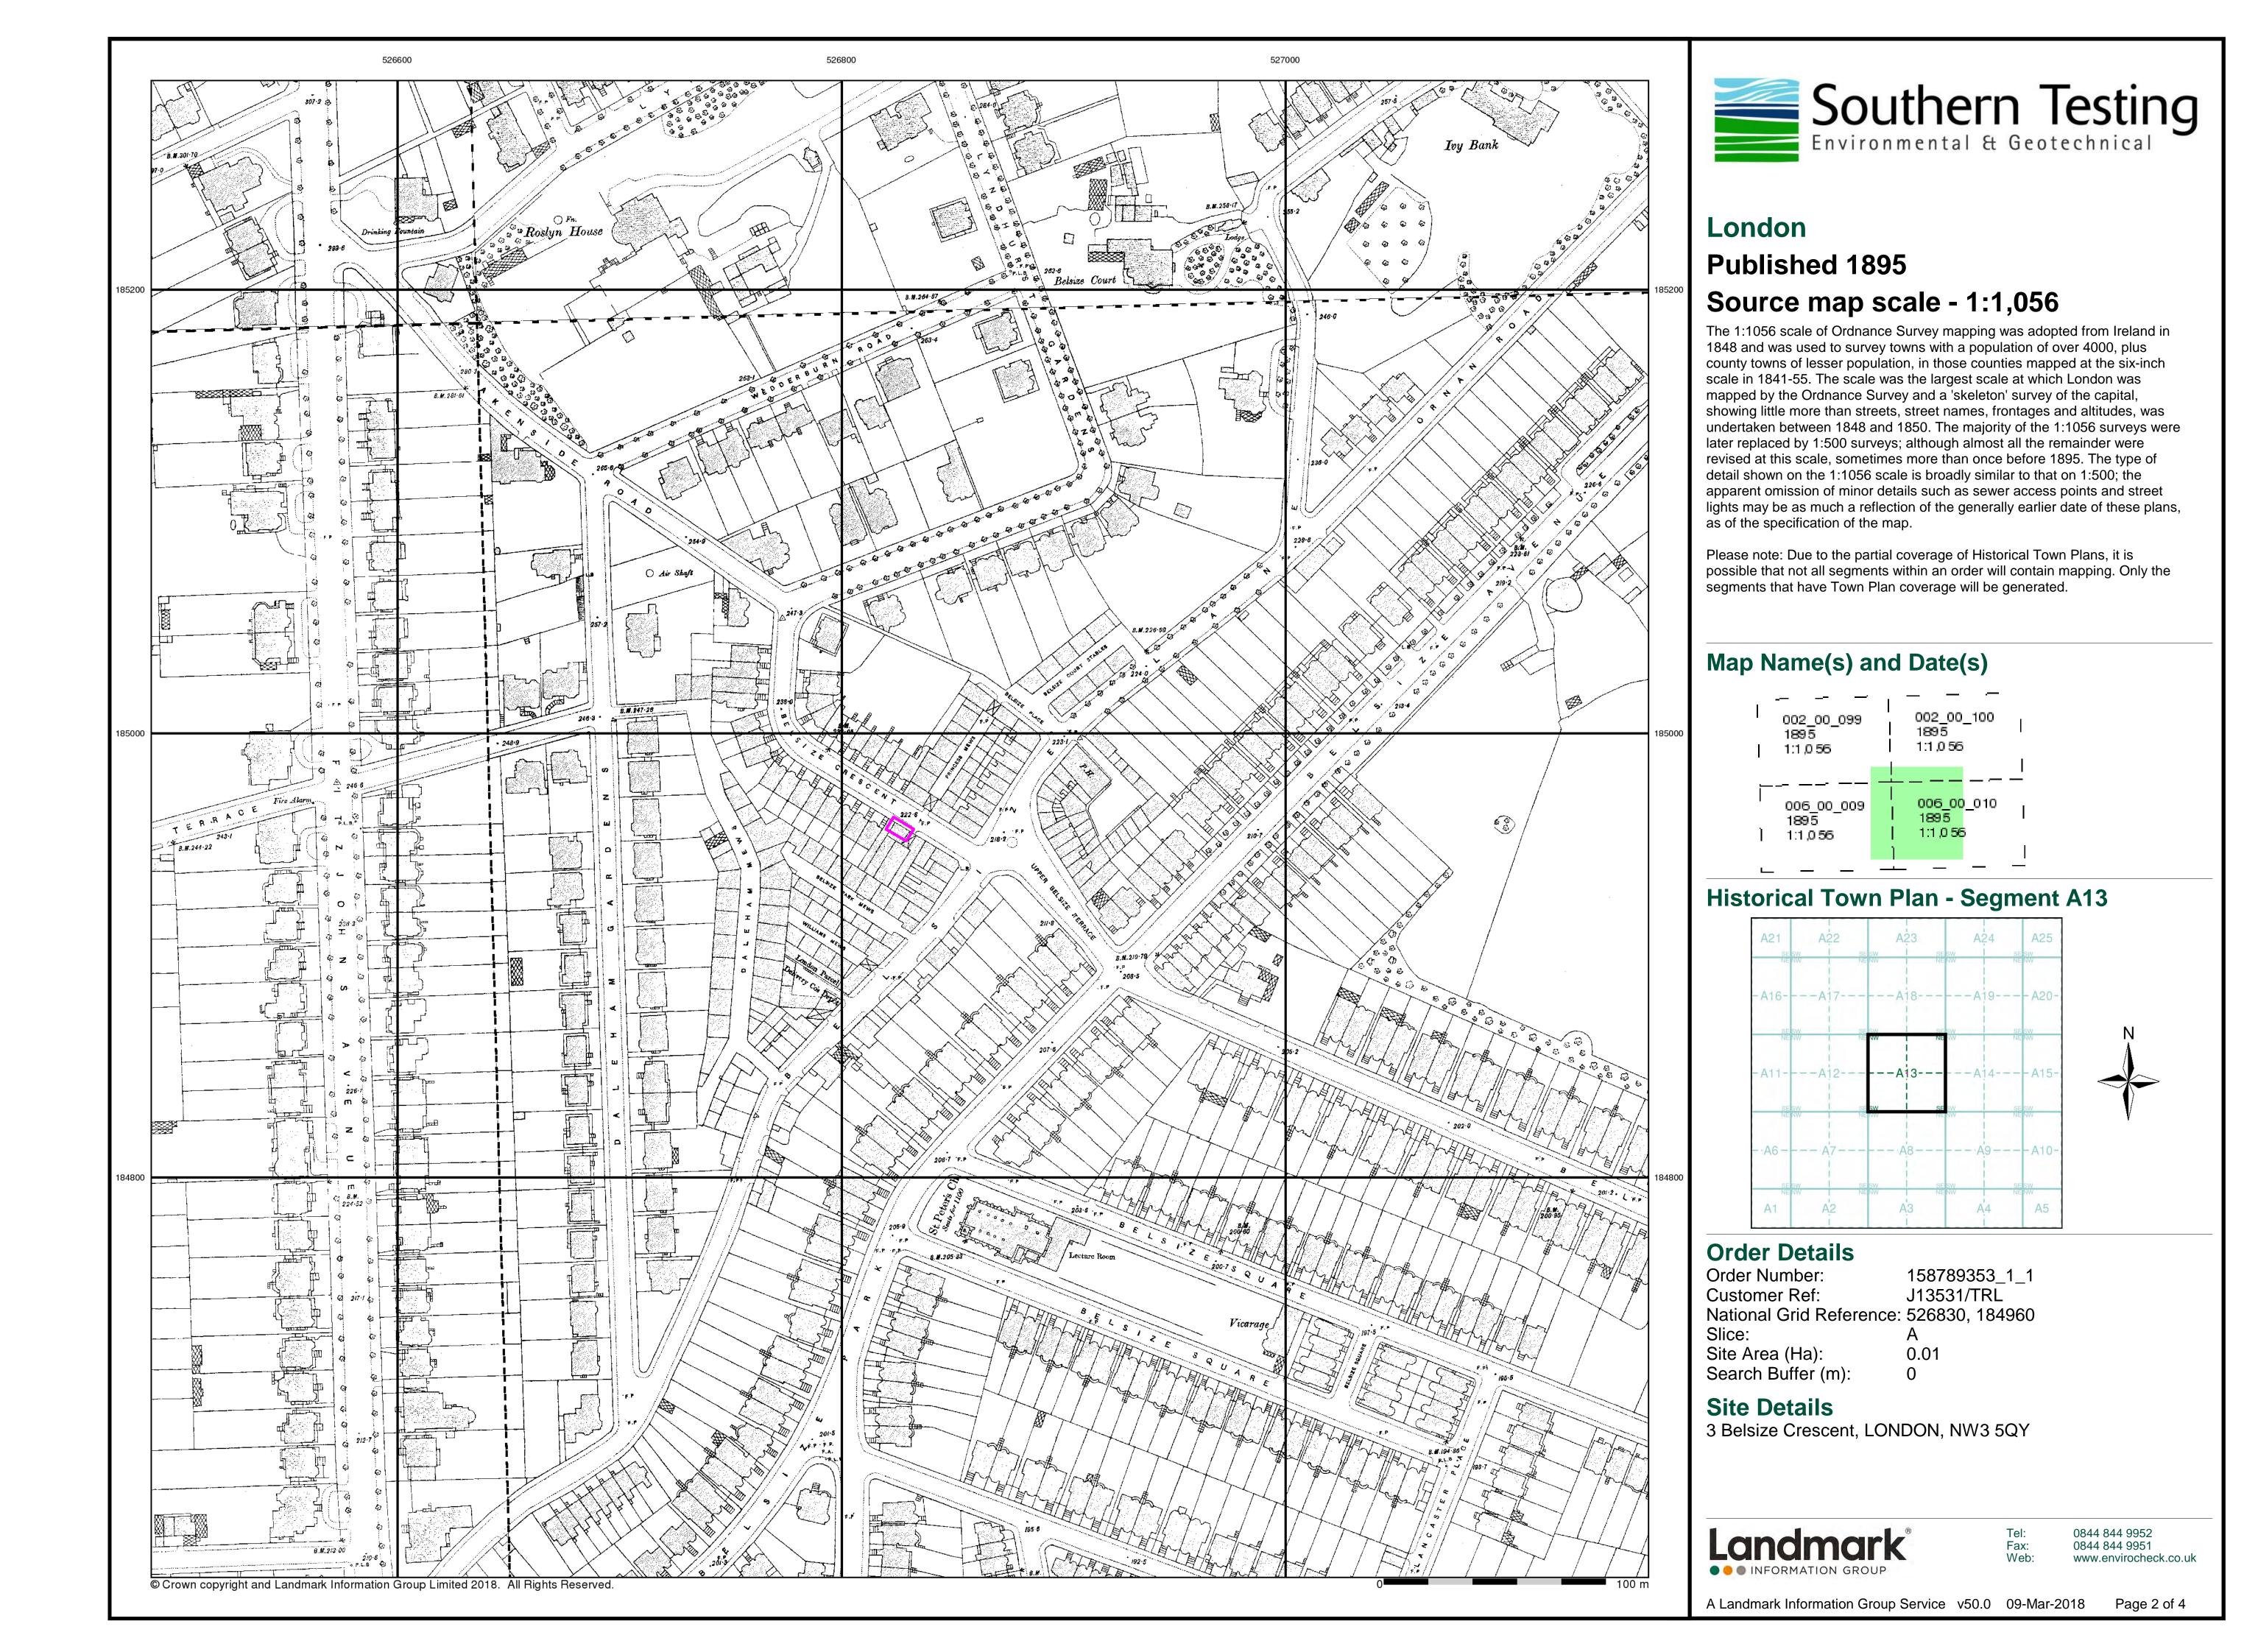

### London

# Published 1850

## Source map scale - 1:5,280

The historical town plans shown derive from Ordnance Survey mapping from the early to mid 1850s. The 1:2640 scale was introduced in the early 1850s, to survey districts covered by the Local Boards of Health and for a map of the Osborne Estate of Queen Victoria. The general style is similar to that of the

early 1:2500s published shortly afterwards.

1:5280 scale was surveyed shortly afterwards in the mid 1850s as general purpose mapping with a standard of content similar to the more contemporary 1:10.560 mapping. The scale was also used for a reduction of the 1:1056 'skeleton survey' of London that was undertaken between 1848 and 1850.

Please note: Due to the partial coverage of Historical Town Plans, it is possible that not all segments within an order will contain mapping. Only the segments that have Town Plan coverage will be generated.

### Map Name(s) and Date(s)

### **Historical Town Plan - Segment A13**

### **Order Details**

Order Number: 158789353\_1\_1 J13531/TRL Customer Ref: National Grid Reference: 526830, 184960 Α

Site Area (Ha): Search Buffer (m): 0.01

#### **Site Details**

3 Belsize Crescent, LONDON, NW3 5QY

0844 844 9952 0844 844 9951

A Landmark Information Group Service v50.0 09-Mar-2018 Page 1 of 1