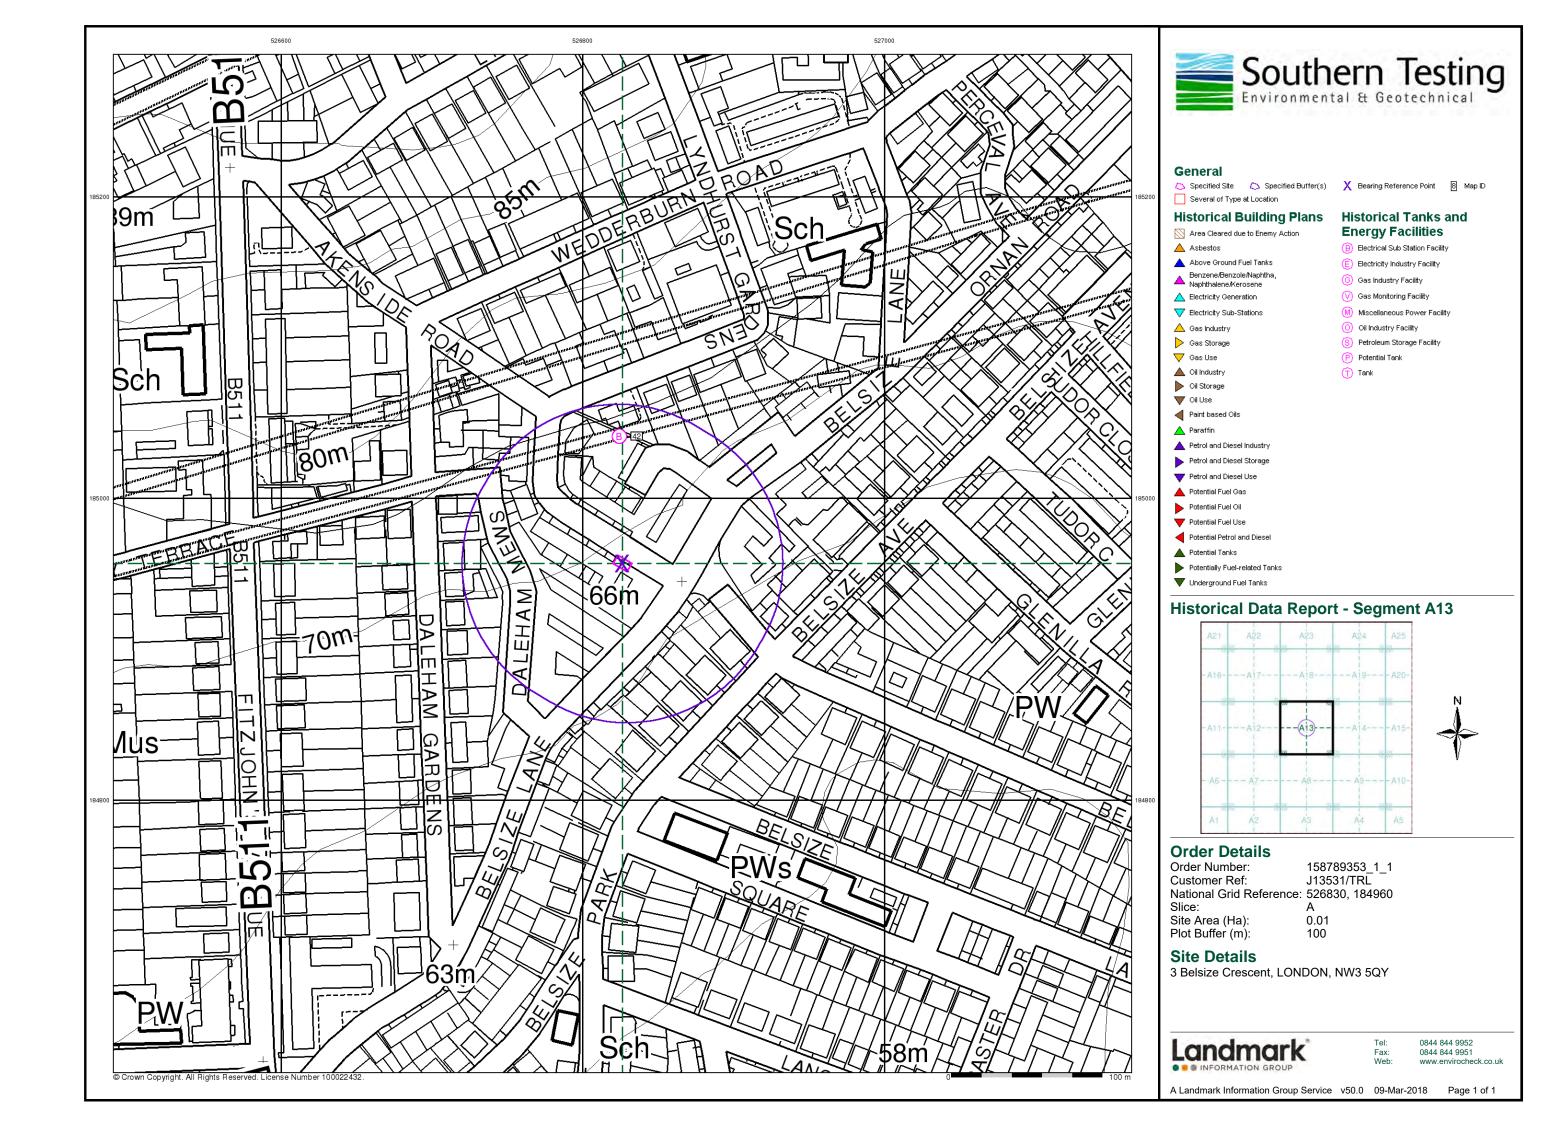

### **Historical Town Plan - Segment A13**

### **Order Details**

Order Number: 158789353\_1\_1 J13531/TRL Customer Ref: National Grid Reference: 526830, 184960 Α

Site Area (Ha): Search Buffer (m): 0.01

#### **Site Details**

3 Belsize Crescent, LONDON, NW3 5QY

0844 844 9952 0844 844 9951

A Landmark Information Group Service v50.0 09-Mar-2018 Page 1 of 1