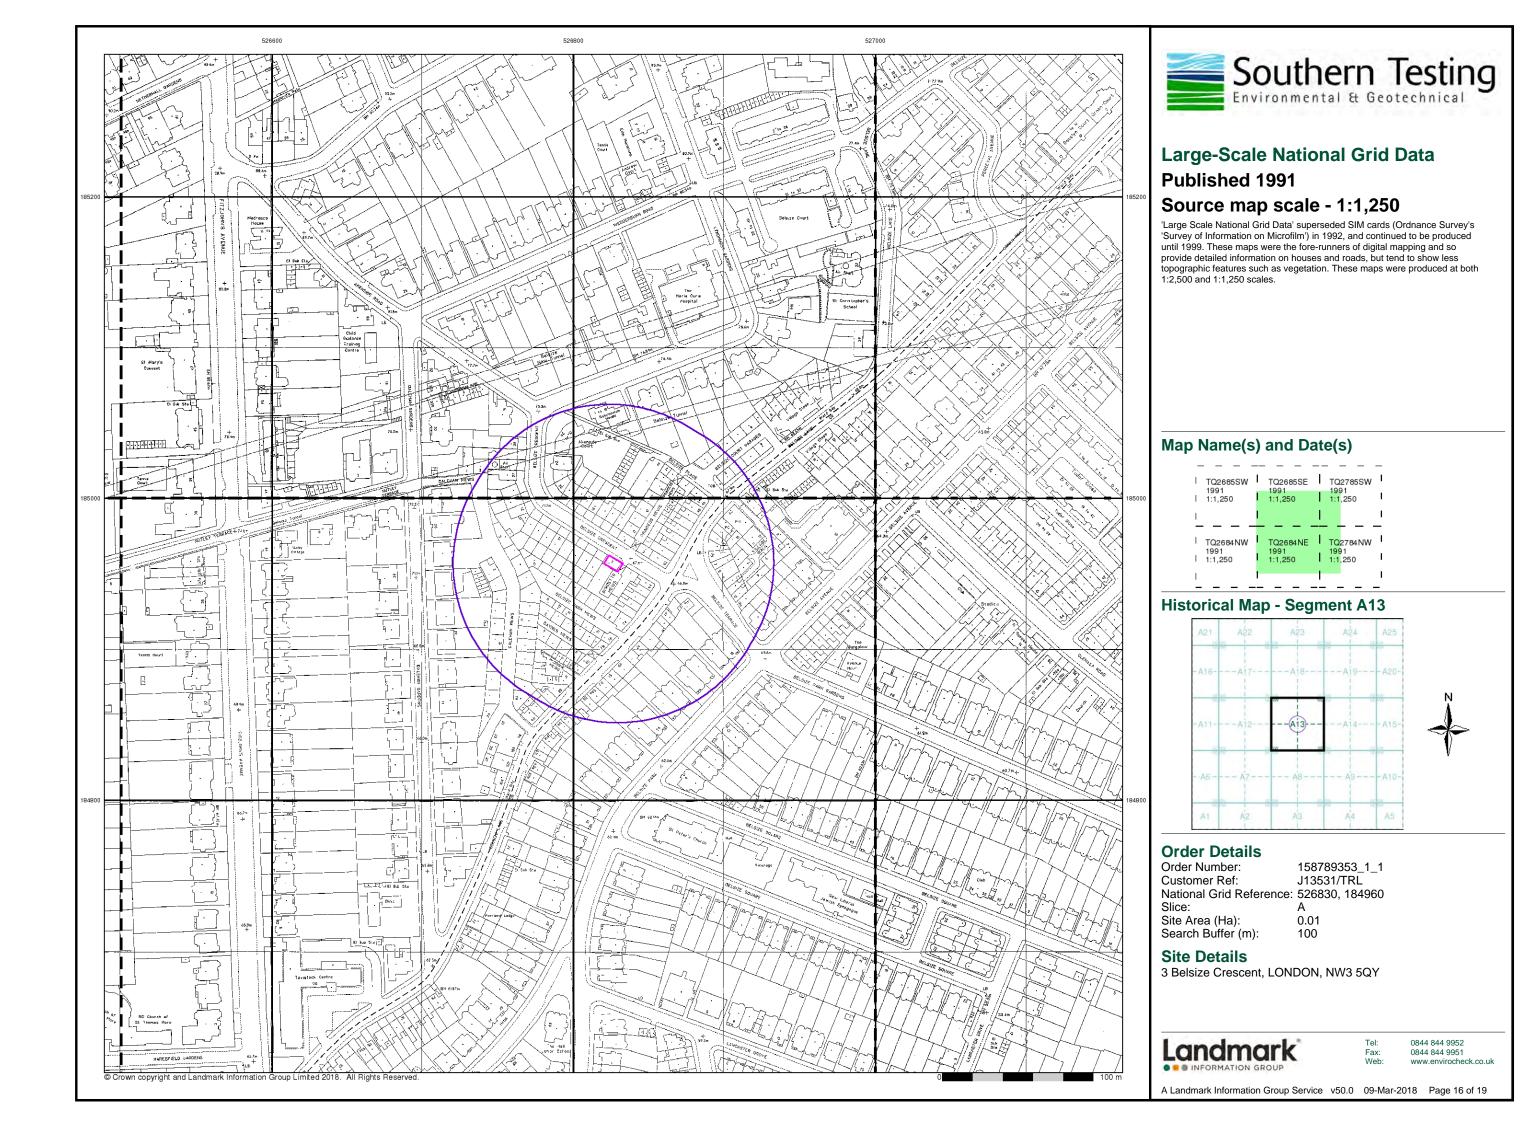

# **Historical Aerial Photography** Published 1999

This aerial photography was produced by Getmapping, these vertical aerial photographs provide a seamless, full colour survey of the whole of Great Britain

### **Historical Aerial Photography - Segment A13**



### **Order Details**

Order Number: 158789353\_1\_1
Customer Ref: J13531/TRL
National Grid Reference: 526830, 184960

Site Area (Ha): Search Buffer (m): 0.01

### **Site Details**

3 Belsize Crescent, LONDON, NW3 5QY

Landmark\*

0844 844 9952 0844 844 9951

A Landmark Information Group Service v50.0 09-Mar-2018 Page 19 of 19













### London

# Published 1850

## Source map scale - 1:5,280

The historical town plans shown derive from Ordnance Survey mapping from the early to mid 1850s. The 1:2640 scale was introd