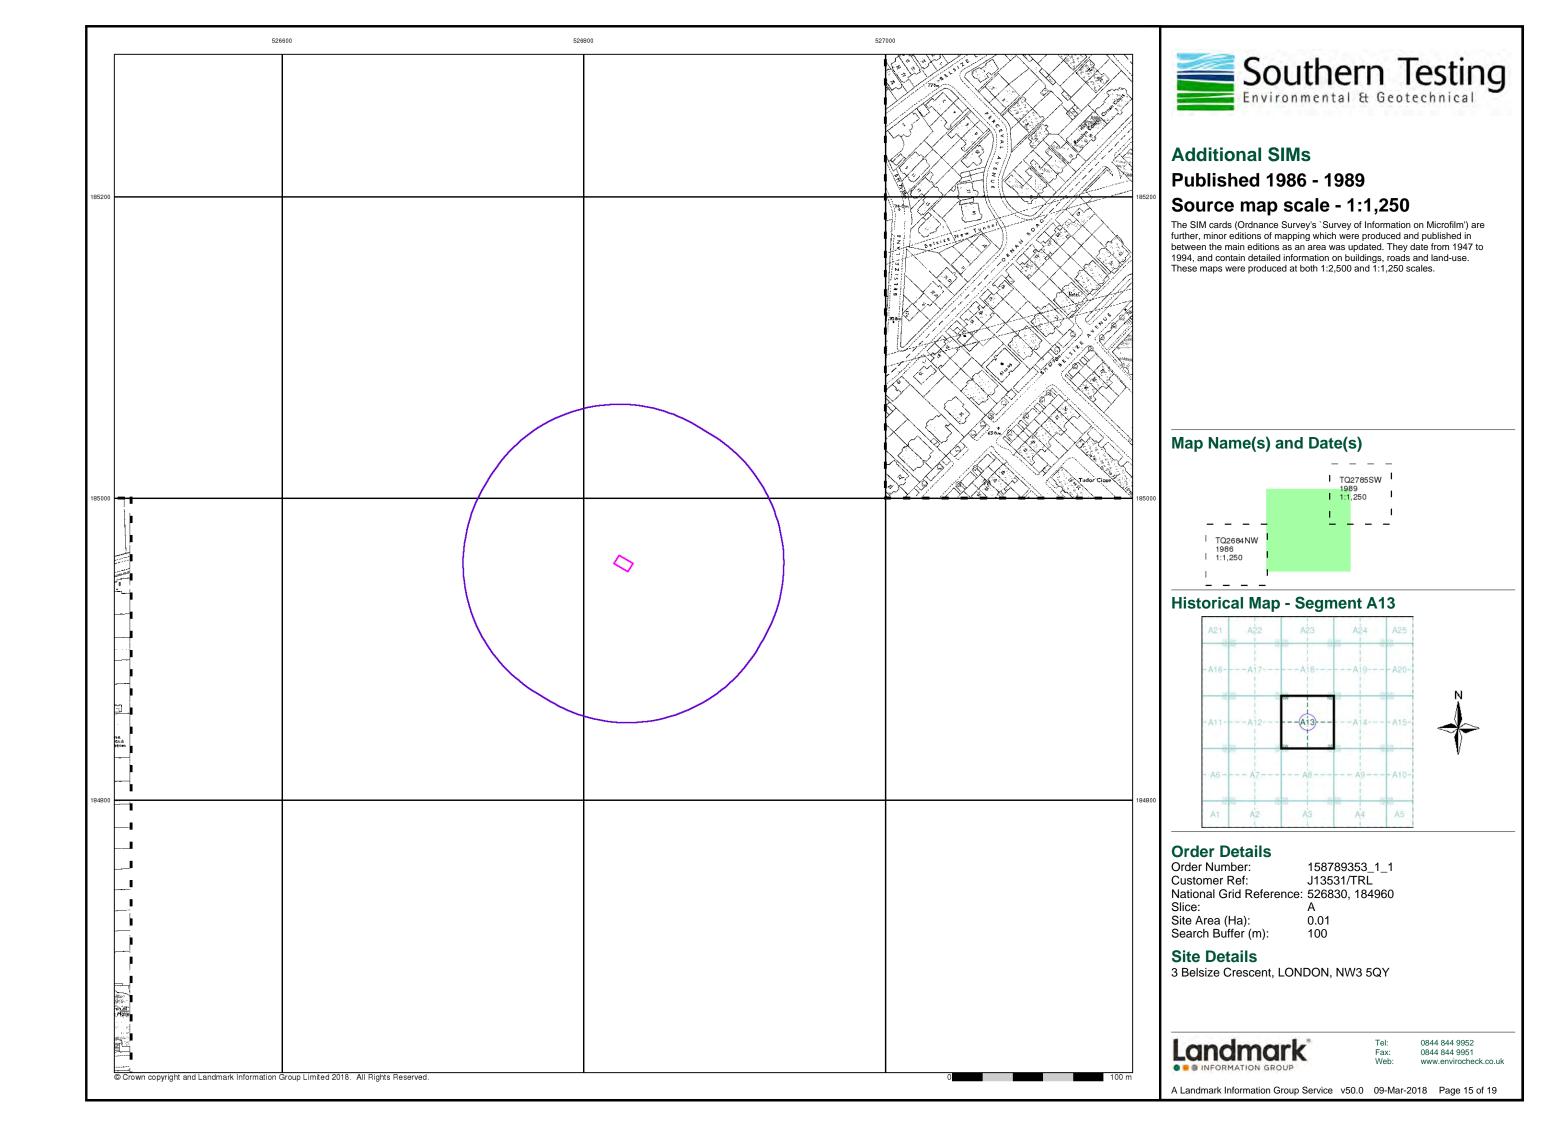

# **Historical Aerial Photography** Published 1999

This aerial photography was produced by Getmapping, these vertical aerial photographs provide a seamless, full colour survey of the whole of Great Britain

### **Historical Aerial Photography - Segment A13**



### **Order Details**

Order Number: 158789353\_1\_1
Customer Ref: J13531/TRL
National Grid Reference: 526830, 184960

Site Area (Ha): Search Buffer (m): 0.01

### **Site Details**

3 Belsize Crescent, LONDON, NW3 5QY

Landmark\*

0844 844 9952 0844 844 9951

A Landmark Information Group Service v50.0 09-Mar-2018 Page 19 of 19













### London

# Published 1850

## Source map scale - 1:5,280

The historical town plans shown derive from Ordnance Survey mapping from the early to mid 1850s. The 1:2640 scale was intr