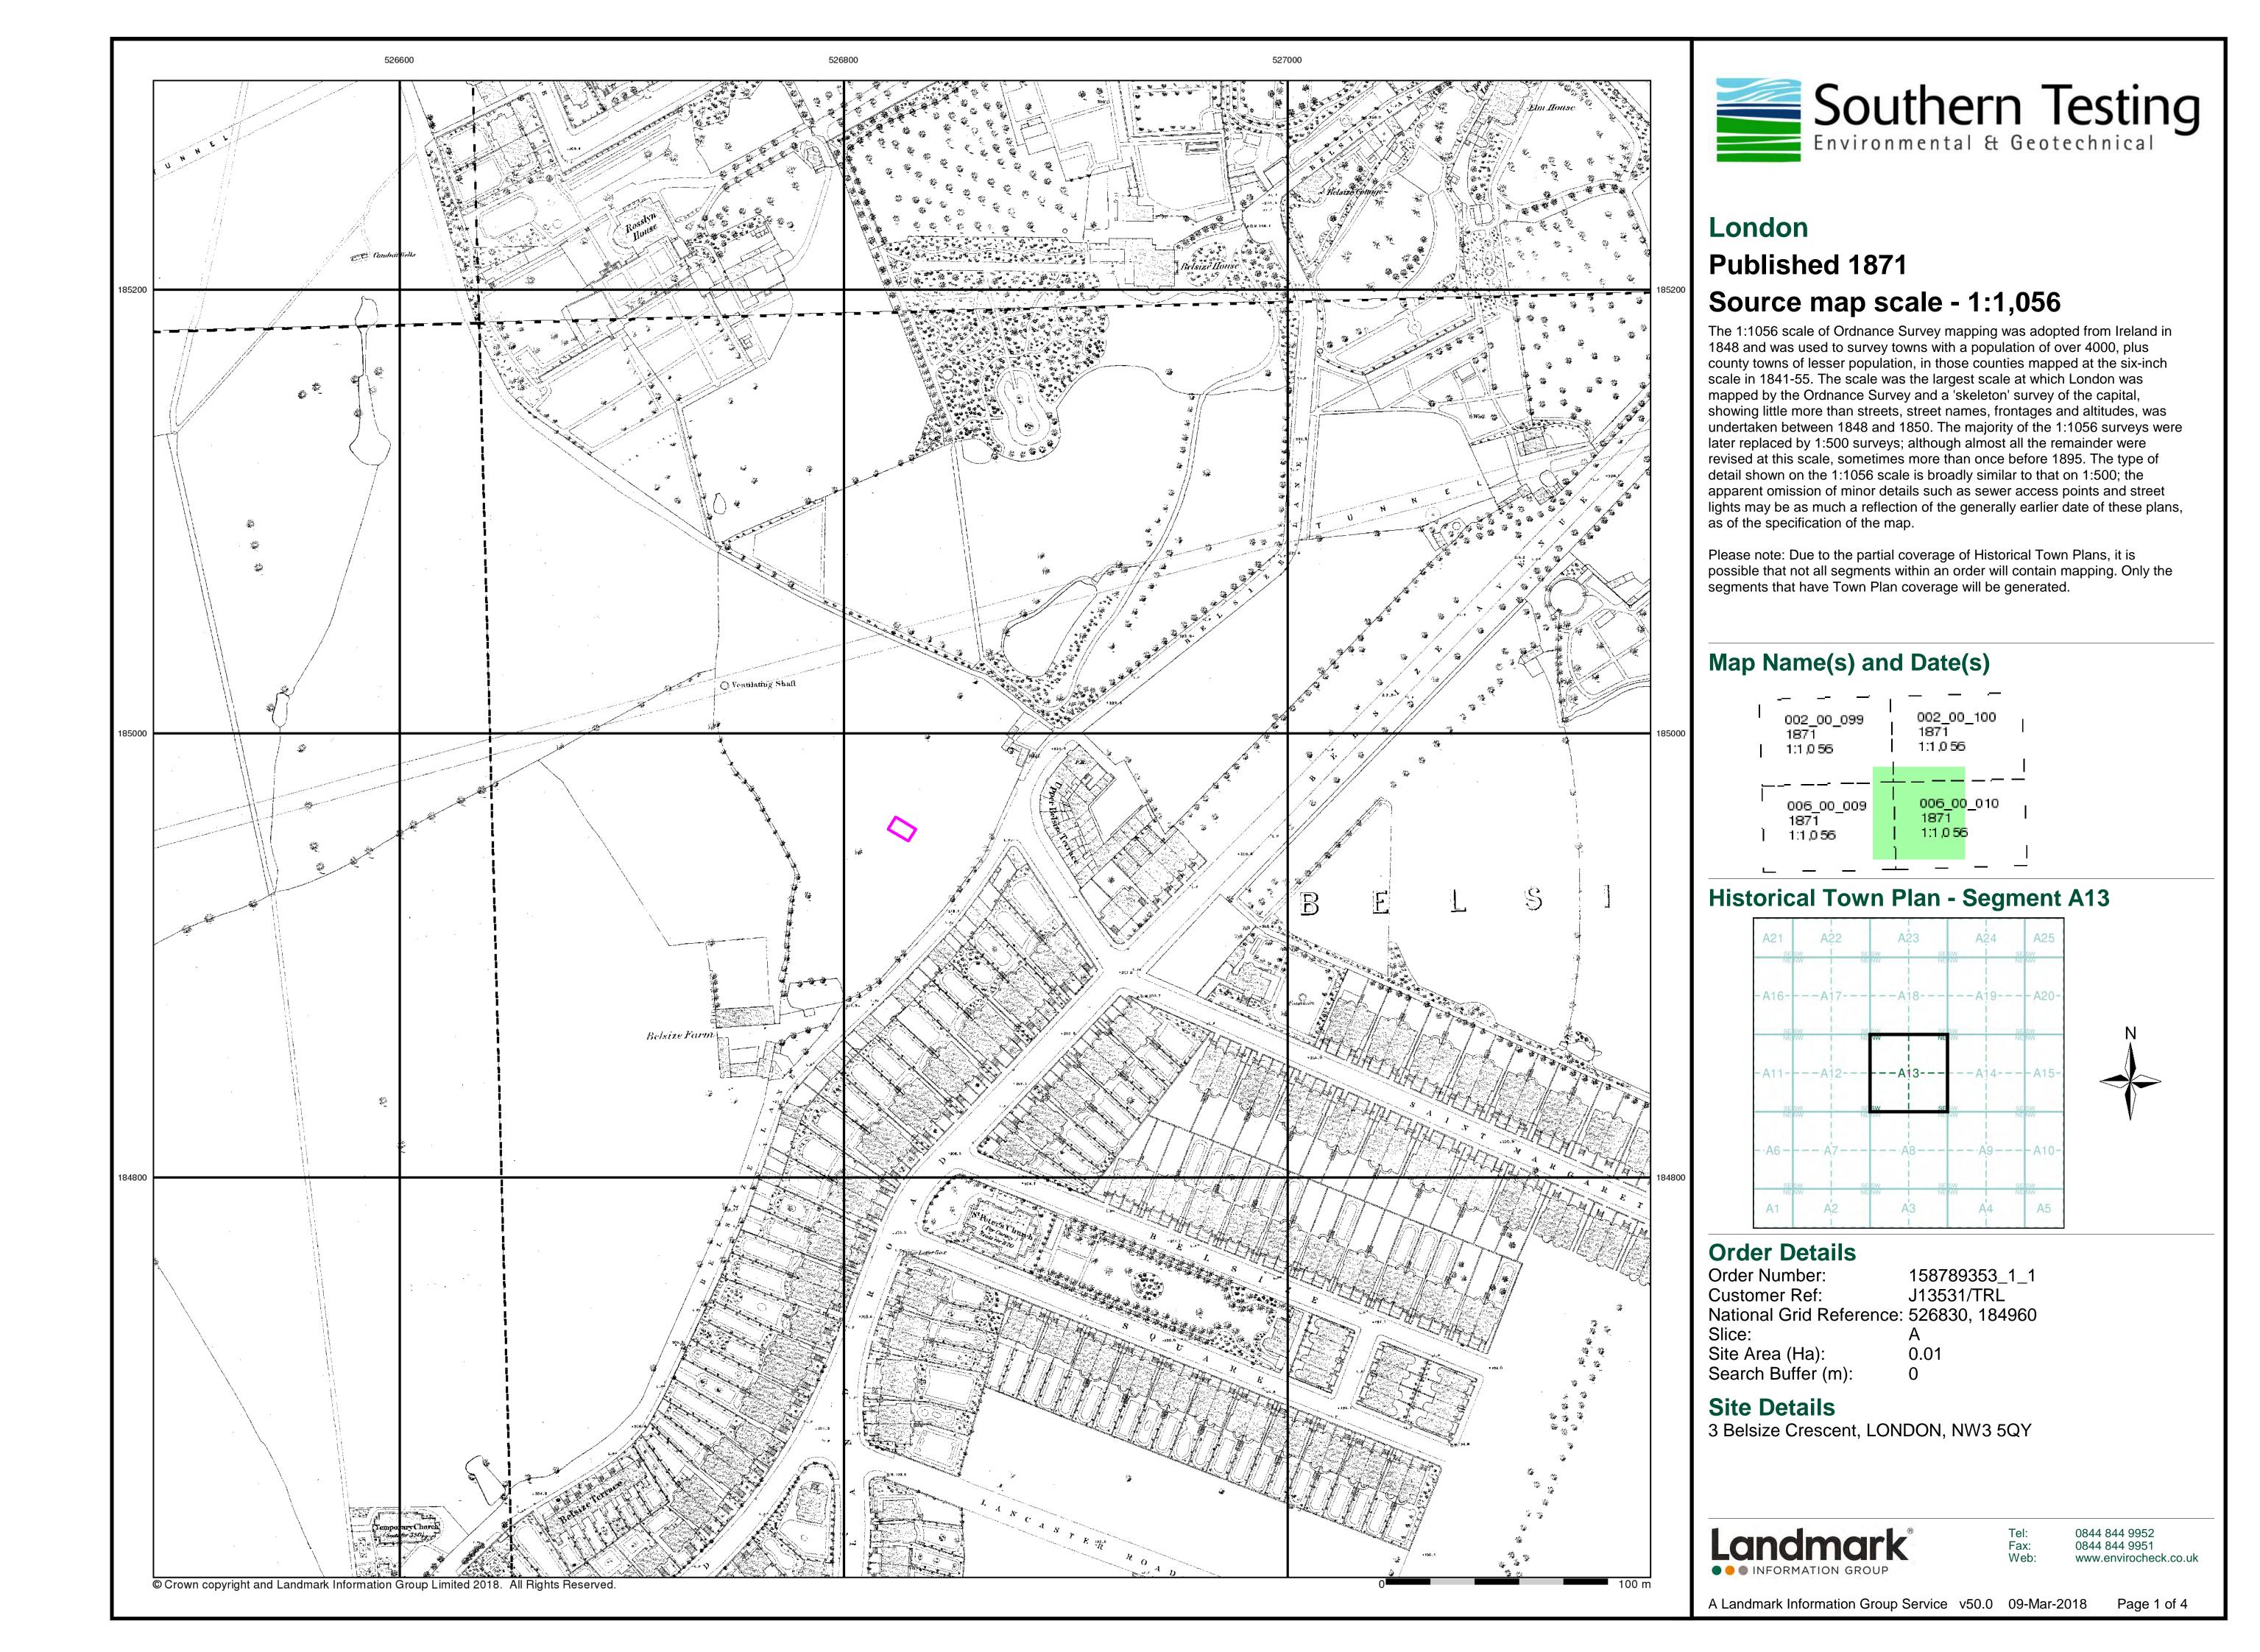

### London

# Published 1850

## Source map scale - 1:5,280

The historical town plans shown derive from Ordnance Survey mapping from the early to mid 1850s. The 1:2640 scale was introduced in the early 1850s, to survey districts covered by the Local Boards of Health and for a map of the Osborne Estate of Queen Victoria. The general style is similar to that of the

early 1:2500s published shortly afterwards.

1:5280 scale was surveyed shortly afterwards in the mid 1850s as general purpose mapping with a standard of content similar to the more contemporary 1:10.560 mapping. The scale was also used for a reduction of the 1:1056 'skeleton survey' of London that was undertaken between 1848 and 1850.

Please note: Due to the partial coverage of Historical Town Plans, it is possible that not all segments within an order will contain mapping. Only the segments that have Town Plan coverage will be generated.

### Map Name(s) and Date(s)

### **Historical Town Plan - Segment A13**

### **Order Details**

Order Number: 158789353\_1\_1 J13531/TRL Customer Ref: National Grid Reference: 526830, 184960 Α

Site Area (Ha): Search Buffer (m): 0.01

#### **Site Details**

3 Belsize Crescent, LONDON, NW3 5QY

0844 844 9952 0844 844 9951

A Landmark Information Group Service v50.0 09-Mar-2018 Page 1 of 1