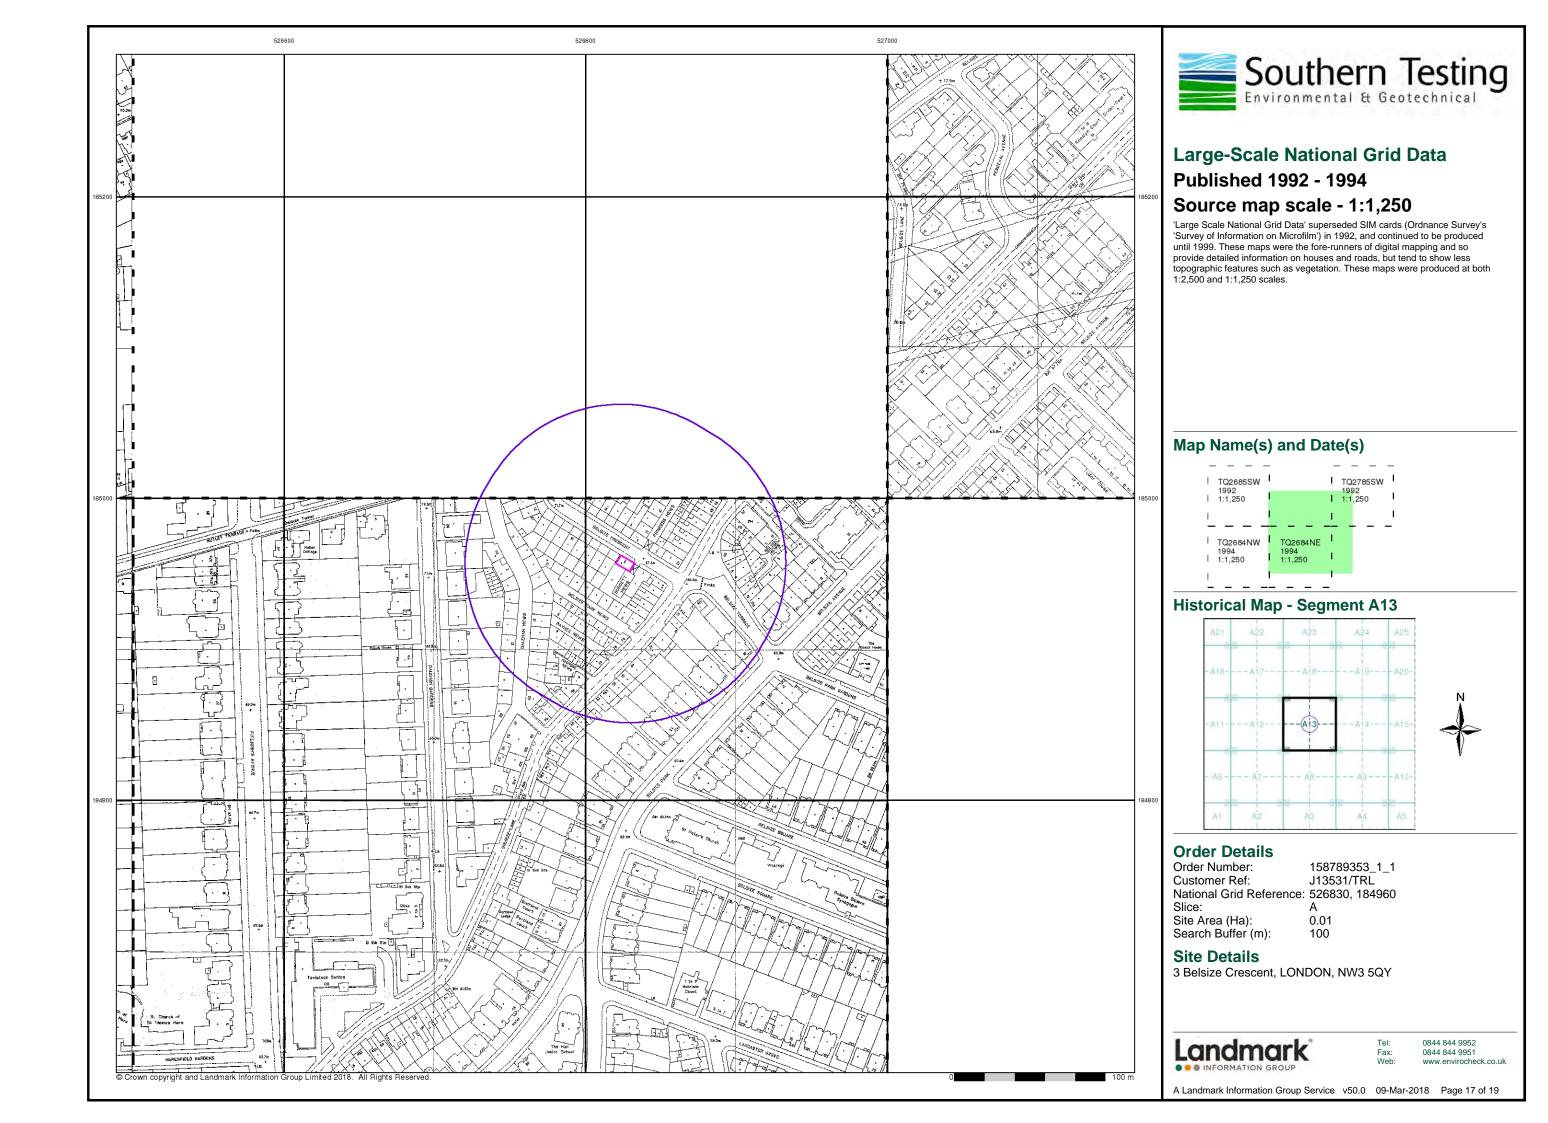

# **Historical Aerial Photography** Published 1999

This aerial photography was produced by Getmapping, these vertical aerial photographs provide a seamless, full colour survey of the whole of Great Britain

### **Historical Aerial Photography - Segment A13**



### **Order Details**

Order Number: 158789353\_1\_1
Customer Ref: J13531/TRL
National Grid Reference: 526830, 184960

Site Area (Ha): Search Buffer (m): 0.01

### **Site Details**

3 Belsize Crescent, LONDON, NW3 5QY

Landmark\*

0844 844 9952 0844 844 9951

A Landmark Information Group Service v50.0 09-Mar-2018 Page 19 of 19













### London

# Published 1850

## Source map scale - 1:5,280

The historical town plans shown derive from Ordnance Survey mapping from the early to mid 1850s. The 1:2640 scale was introduc