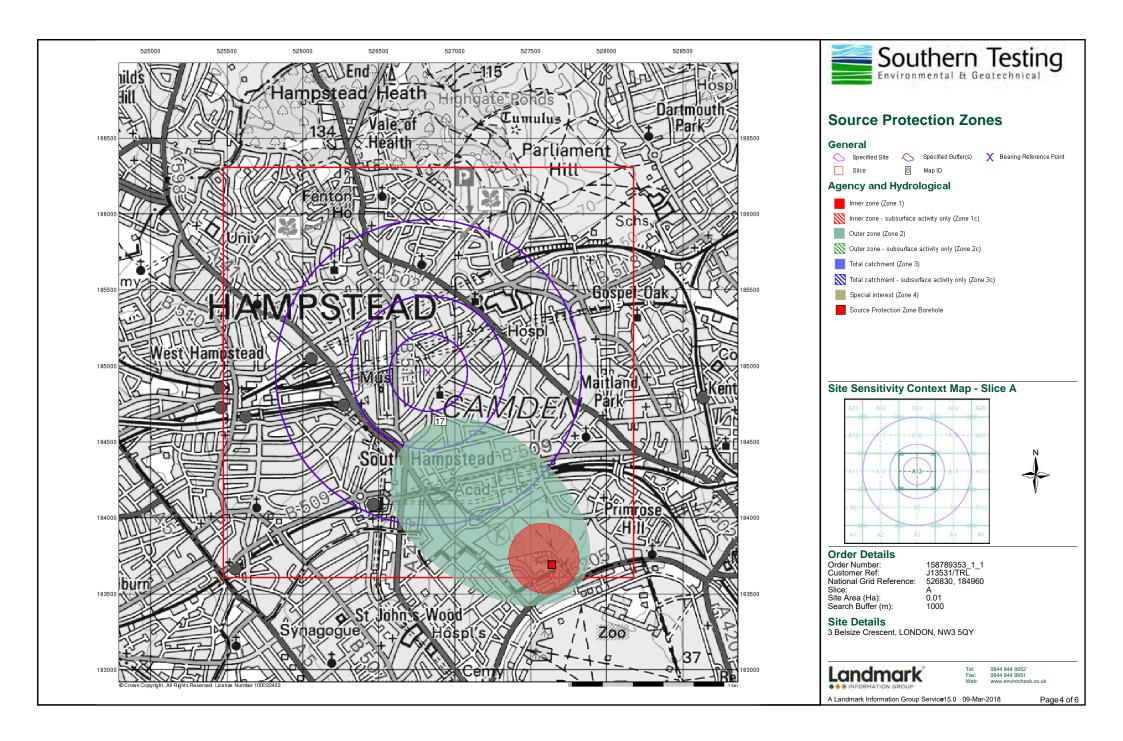

#### **Order Details**

Order Number: 158789353\_1\_1 Customer Ref: J13531/TRL National Grid Reference: 526830, 184960

Slice:

Site Area (Ha): 0.01 Search Buffer (m): 1000

#### **Site Details**

3 Belsize Crescent, LONDON, NW3 5QY

0844 844 9952

A Landmark Information Group Service v50.0 09-Mar-2018 Page 1 of 19