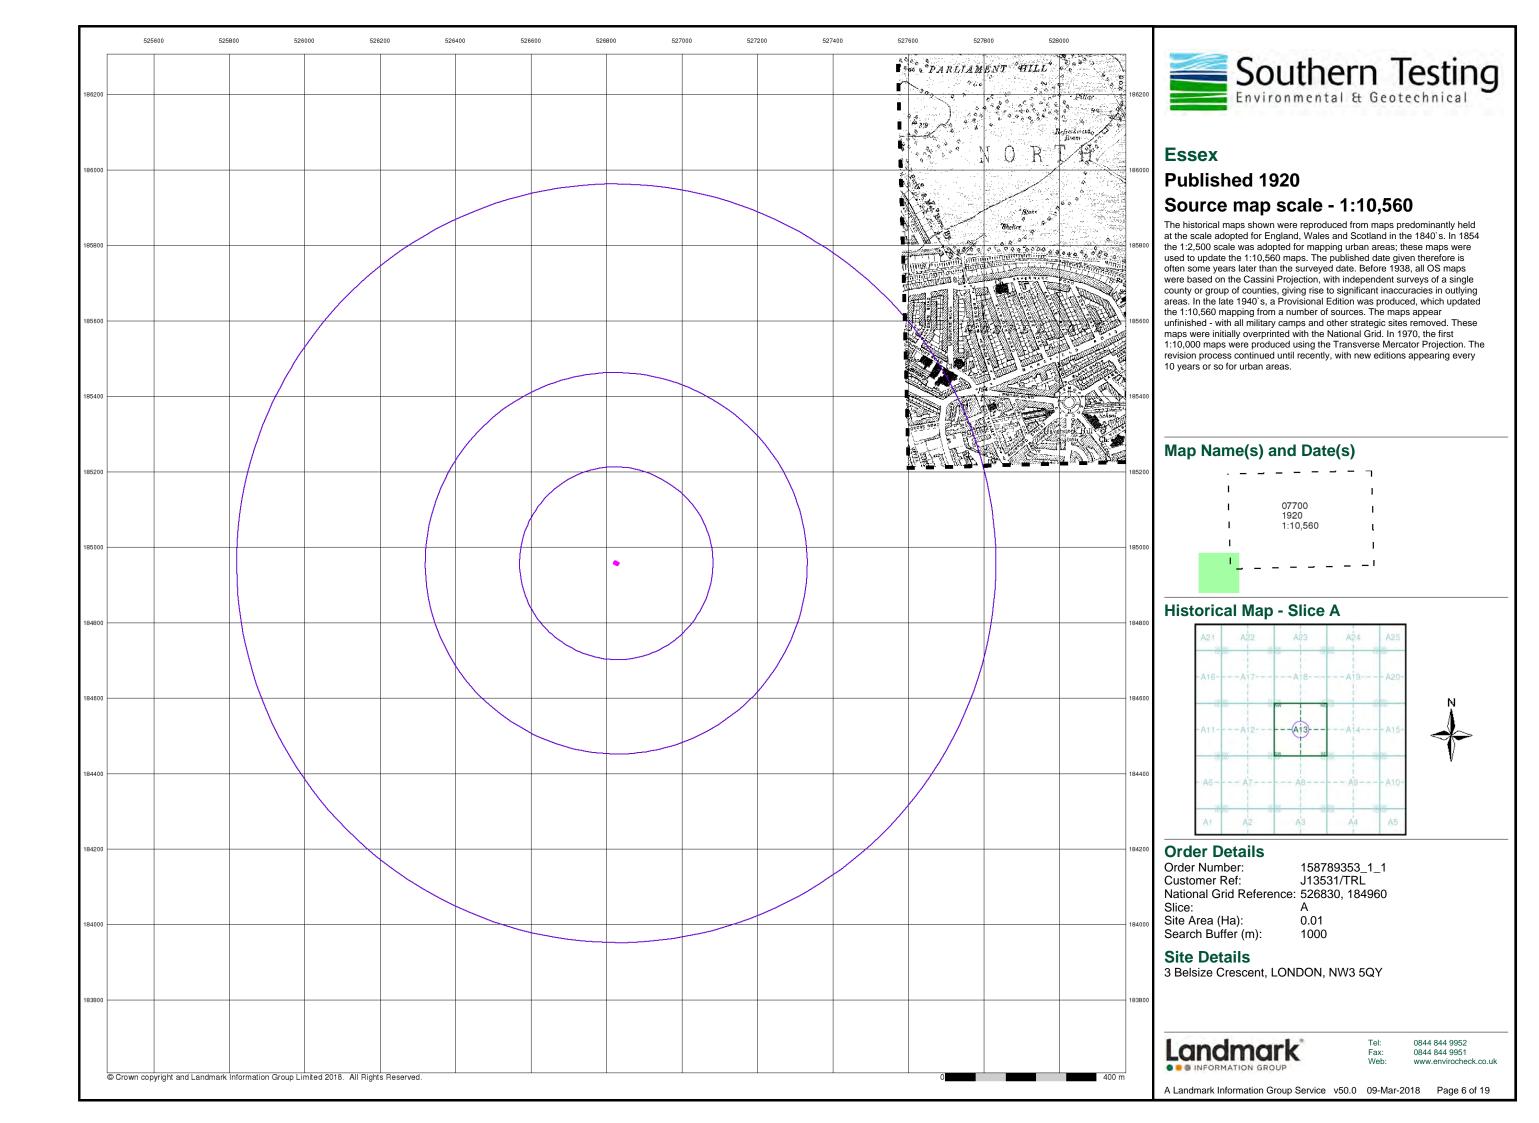

## London

## Published 1920 Source map scale - 1:10,560

The historical maps shown were reproduced from maps predominantly held at the scale adopted for England, Wales and Scotland in the 1840's. In 1854 the 1:2,500 scale was adopted for mapping urban areas; these maps were used to update the 1:10,560 maps. The published date given therefore is often some years later than the surveyed date. Before 1938, all OS maps were based on the Cassini Projection, with independent surveys of a single county or group of counties, giving rise to significant inaccuracies in outlying areas. In the late 1940's, a Provisional Edition was produced, which updated the 1:10,560 mapping from a number of sources. The maps appear unfinished - with all military camps and other strategic sites removed. These maps were initially overprinted with the National Grid. In 1970, the first 1:10,000 maps were produced using the Transverse Mercator Projection. The revision process continued until recently, with new editions appearing every 10 years or so for urban areas.

## **Historical Map - Slice A**