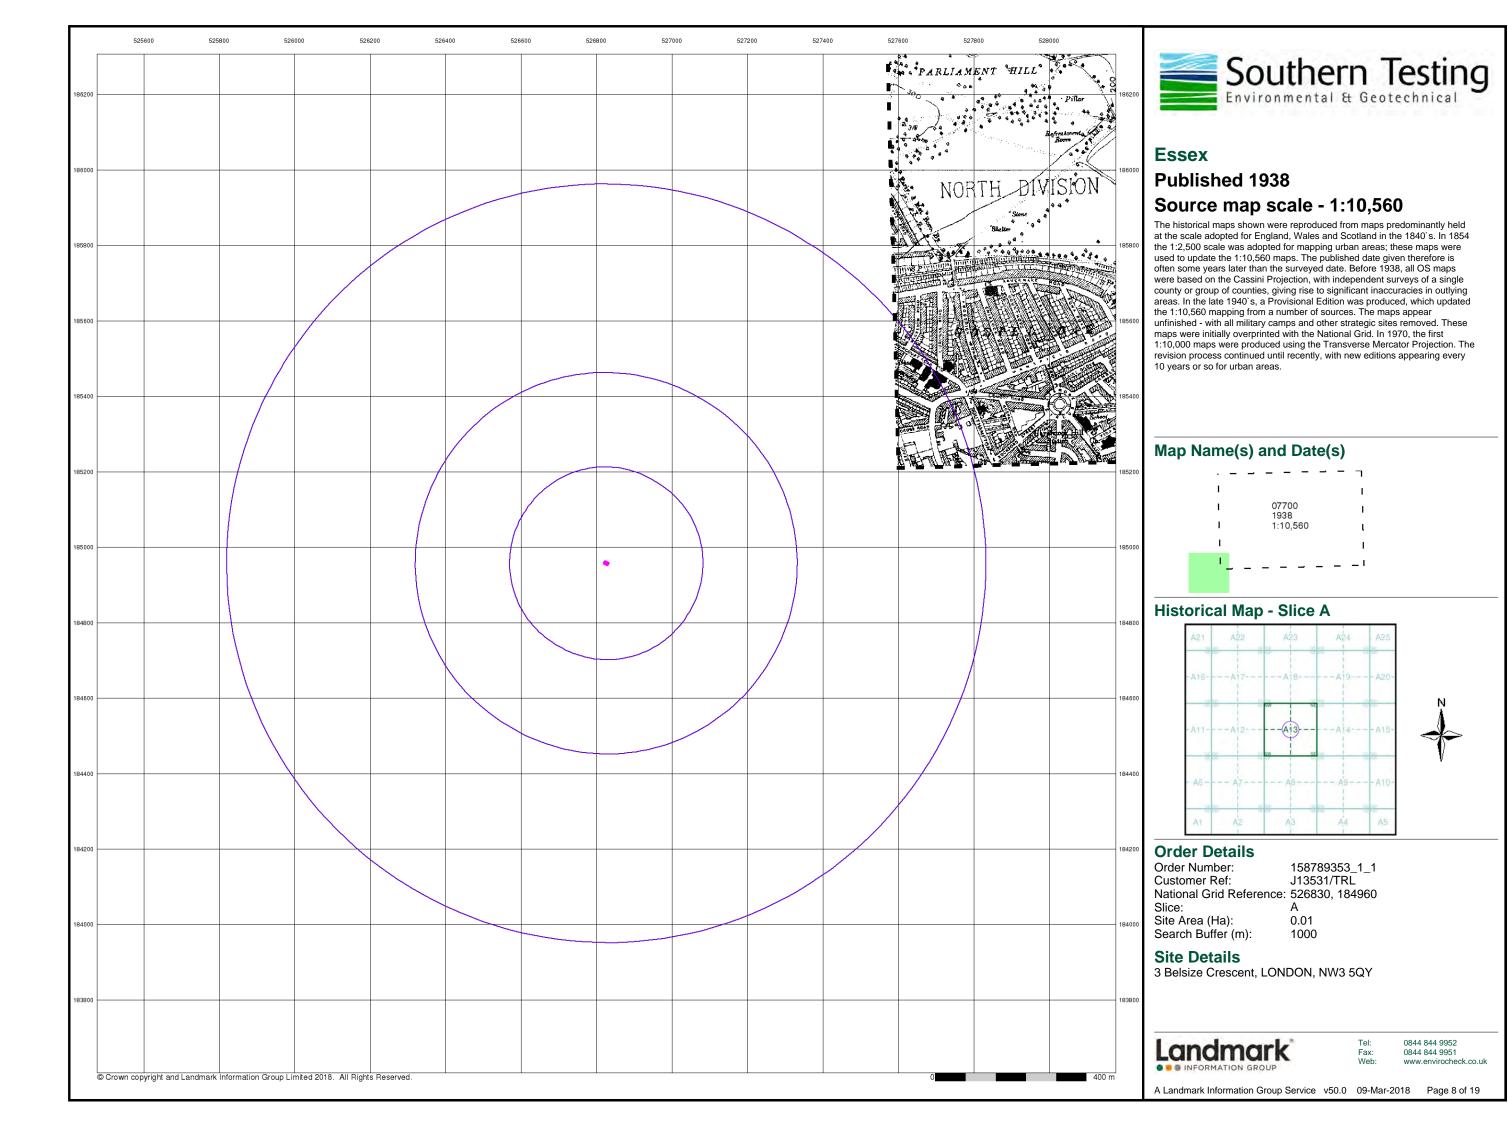

# **Published 1938**

## Source map scale - 1:10,560

The historical maps shown were reproduced from maps predominantly held at the scale adopted for England, Wales and Scotland in the 1840's. In 1854 the 1:2,500 scale was adopted for mapping urban areas; these maps were used to update the 1:10,560 maps. The published date given therefore is often some years later than the surveyed date. Before 1938, all OS maps were based on the Cassini Projection, with independent surveys of a single county or group of counties, giving rise to significant inaccuracies in outlying areas. In the late 1940's, a Provisional Edition was produced, which updated the 1:10,560 mapping from a number of sources. The maps appear unfinished - with all military camps and other strategic sites removed. These maps were initially overprinted with the National Grid. In 1970, the first 1:10,000 maps were produced using the Transverse Mercator Projection. The revision process continued until recently, with new editions appearing every 10 years or so for urban areas.

## Map Name(s) and Date(s)

## **Historical Map - Slice A**

#### **Order Details**

Order Number: 158789353\_1\_1 Customer Ref: J13531/TRL National Grid Reference: 526830, 184960

Slice:

Site Area (Ha): 0.01 Search Buffer (m): 1000

#### **Site Details**

3 Belsize Crescent, LONDON, NW3 5QY

0844 844 9952

A Landmark Information Group Service v50.0 09-Mar-2018 Page 1 of 19