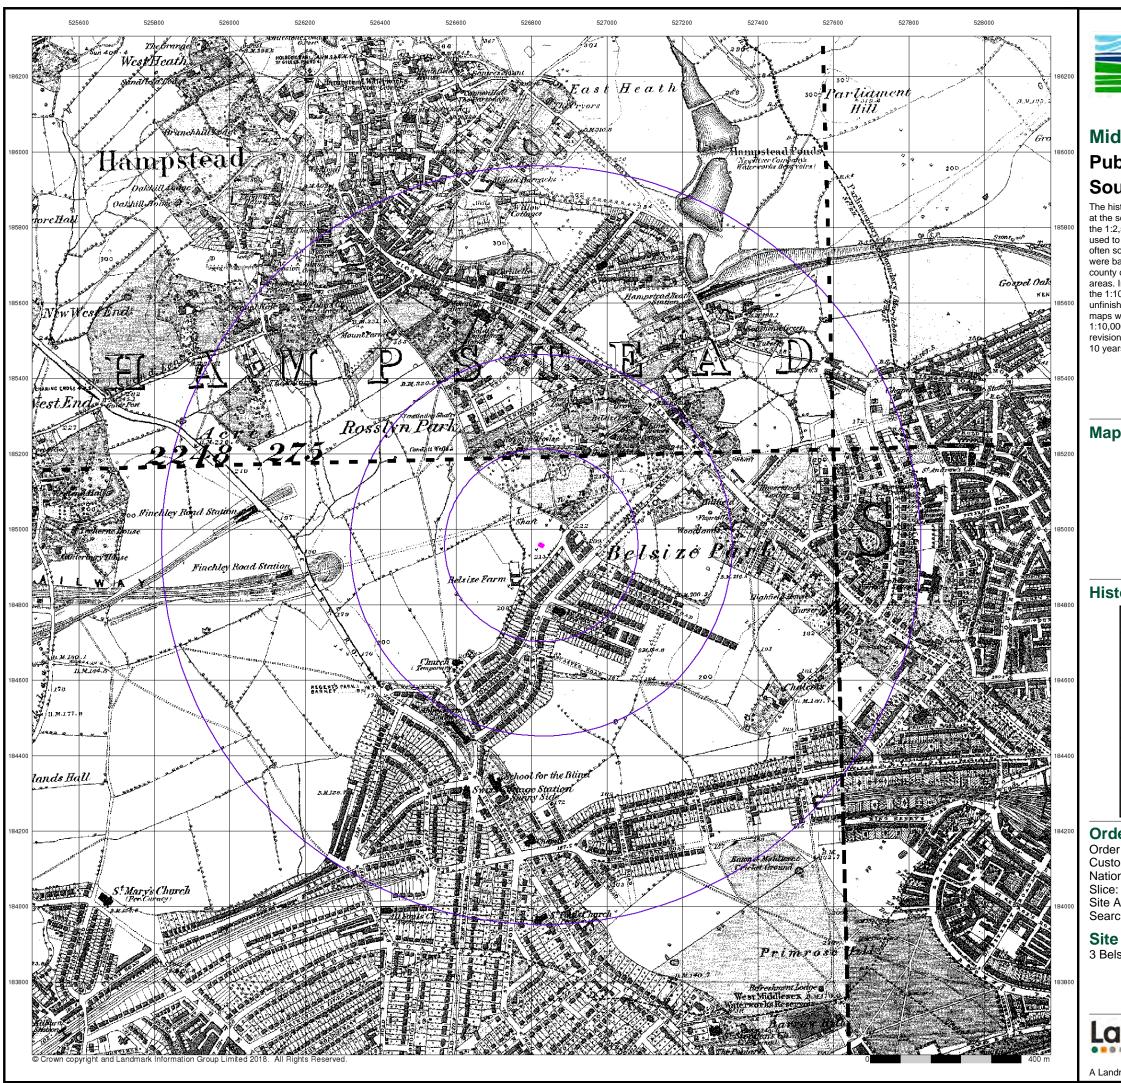

## **Middlesex**

# **Published 1873 - 1882 Source map scale - 1:10,560**

The historical maps shown were reproduced from maps predominantly held at the scale adopted for England, Wales and Scotland in the 1840's. In 1854 the 1:2,500 scale was adopted for mapping urban areas; these maps were used to update the 1:10,560 maps. The published date given therefore is often some years later than the surveyed date. Before 1938, all OS maps were based on the Cassini Projection, with independent surveys of a single county or group of counties, giving rise to significant inaccuracies in outlying areas. In the late 1940's, a Provisional Edition was produced, which updated the 1:10,560 mapping from a number of sources. The maps appear unfinished - with all military camps and other strategic sites removed. These maps were initially overprinted with the National Grid. In 1970, the first 1:10,000 maps were produced using the Transverse Mercator Projection. The revision process continued until recently, with new editions appearing every 10 years or so for urban areas.

## Map Name(s) and Date(s)

### **Historical Map - Slice A**