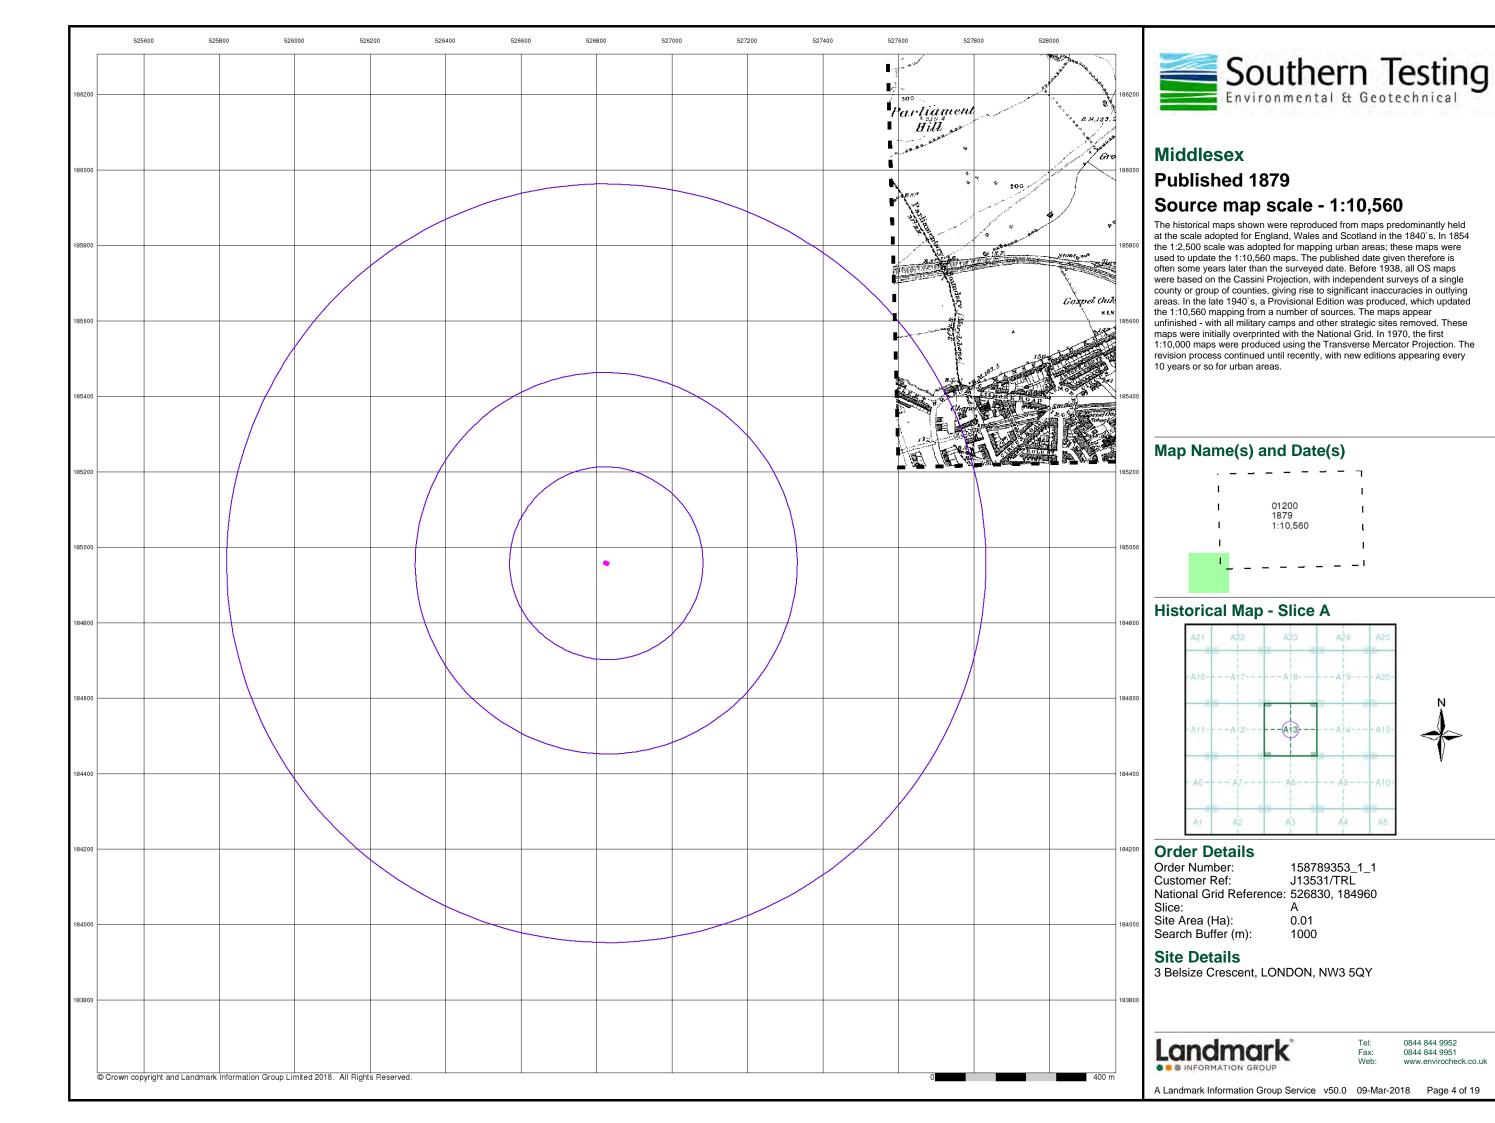

## **Middlesex**

# **Published 1873 - 1882 Source map scale - 1:10,560**

The historical maps shown were reproduced from maps predominantly held at the scale adopted for England, Wales and Scotland in the 1840's. In 1854 the 1:2,500 scale was adopted for mapping urban areas; these maps were used to update the 1:10,560 maps. The published date given therefore is often some years later than the surveyed date. Before 1938, all OS maps were based on the Cassini Projection, with independent surveys of a single county or group of counties, giving rise to significant inaccuracies in outlying areas. In the late 1940's, a Provisional Edition was produced, which updated the 1:10,560 mapping from a number of sources. The maps appear unfinished - with all military camps and other strategic sites removed. These maps were initially overprinted with the National Grid. In 1970, the first 1:10,000 maps were produced using the Transverse Mercator Projection. The revision process continued until recently, with new editions appearing every 10 years or so for urban areas.

## Map Name(s) and Date(s)

#### **Order Details**

Order Number: 158789353\_1\_1 Customer Ref: J13531/TRL National Grid Reference: 526830, 184960

Slice:

Site Area (Ha): 0.01 Search Buffer (m): 1000

#### **Site Details**

3 Belsize Crescent, LONDON, NW3 5QY

0844 844 9952

A Landmark Information Group Service v50.0 09-Mar-2018 Page 1 of 19