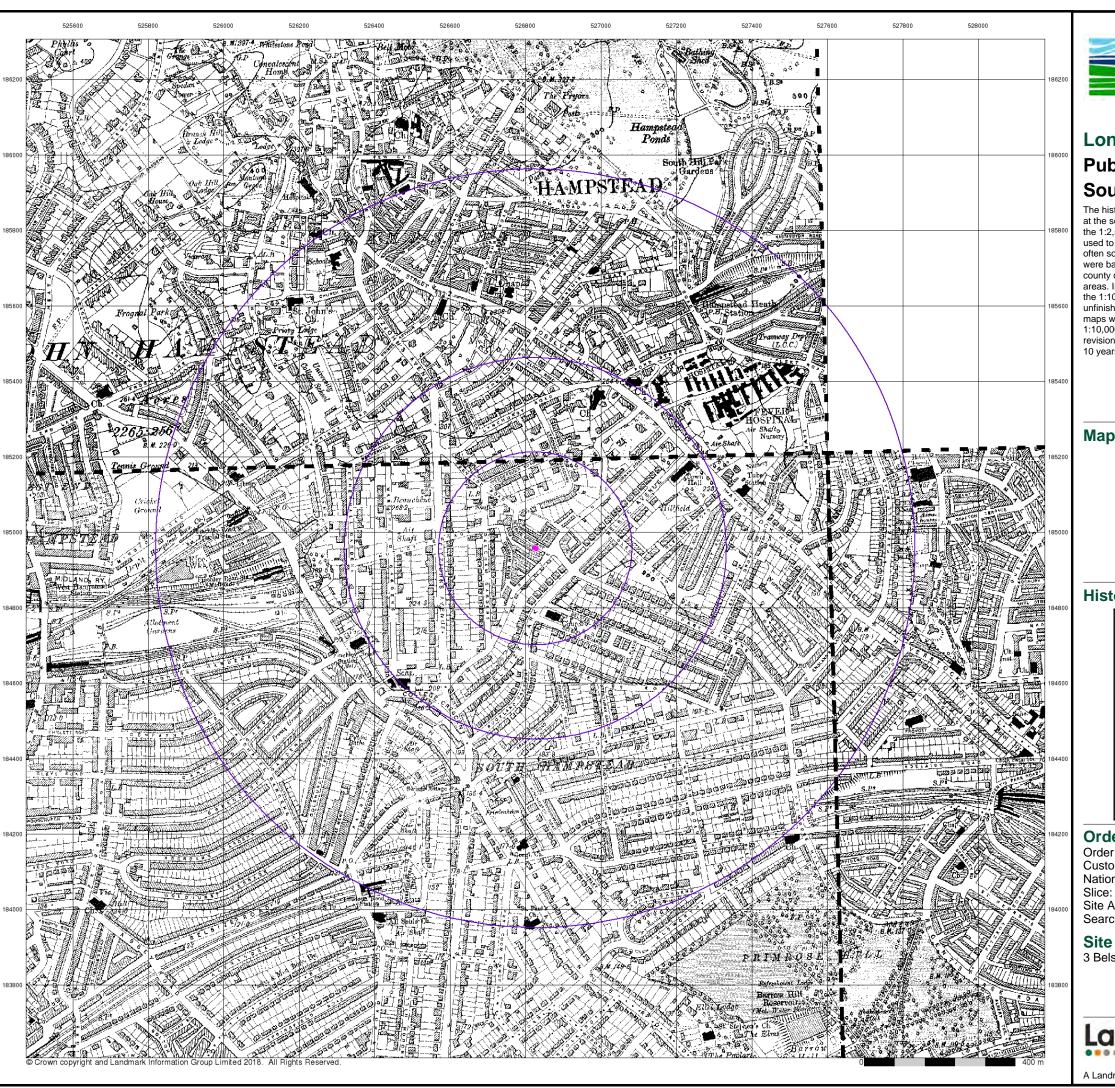

## London

## Published 1920 Source map scale - 1:10,560

The historical maps shown were reproduced from maps predominantly held at the scale adopted for England, Wales and Scotland in the 1840's. In 1854 the 1:2,500 scale was adopted for mapping urban areas; these maps were used to update the 1:10,560 maps. The published date given therefore is often some years later than the surveyed date. Before 1938, all OS maps were based on the Cassini Projection, with independent surveys of a single county or group of counties, giving rise to significant inaccuracies in outlying areas. In the late 1940's, a Provisional Edition was produced, which updated the 1:10,560 mapping from a number of sources. The maps appear unfinished - with all military camps and other strategic sites removed. These maps were initially overprinted with the National Grid. In 1970, the first 1:10,000 maps were produced using the Transverse Mercator Projection. The revision process continued until recently, with new editions appearing every 10 years or so for urban areas.