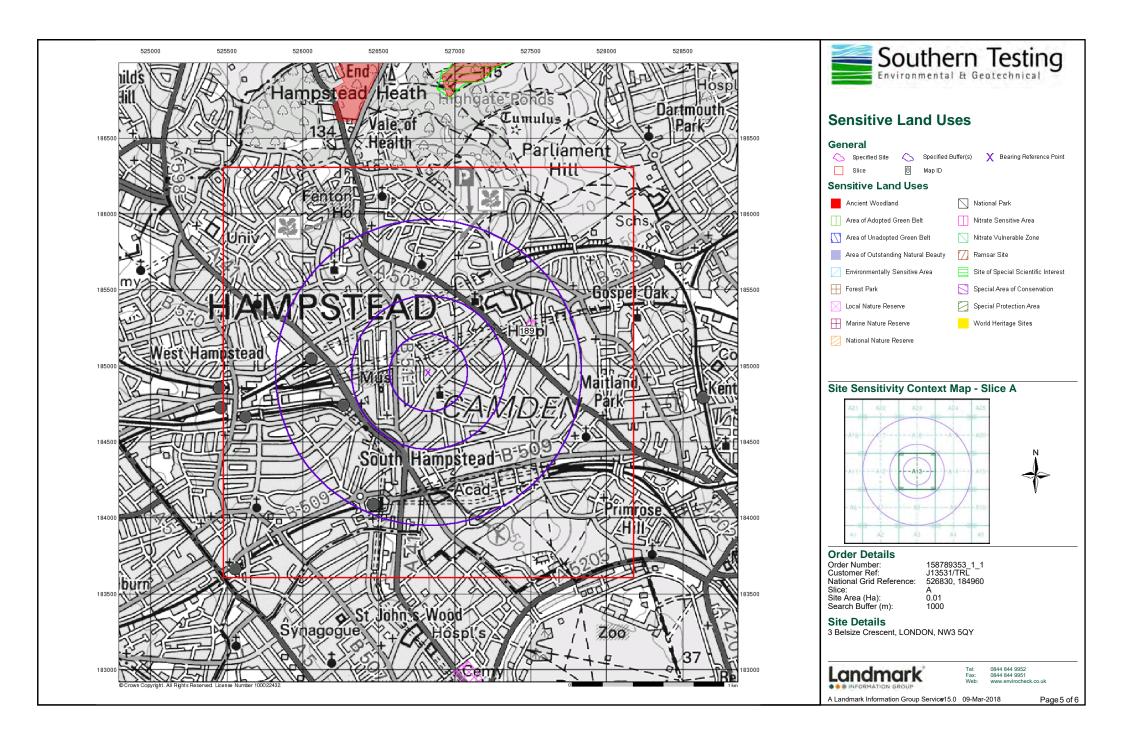

#### **Order Details**

Order Number: 158789353\_1\_1 Customer Ref: J13531/TRL National Grid Reference: 526830, 184960

Slice:

Site Area (Ha): 0.01 Search Buffer (m): 1000

#### **Site Details**

3 Belsize Crescent, LONDON, NW3 5QY

0844 844 9952

A Landmark Information Group Service v50.0 09-Mar-2018 Page 1 of 19