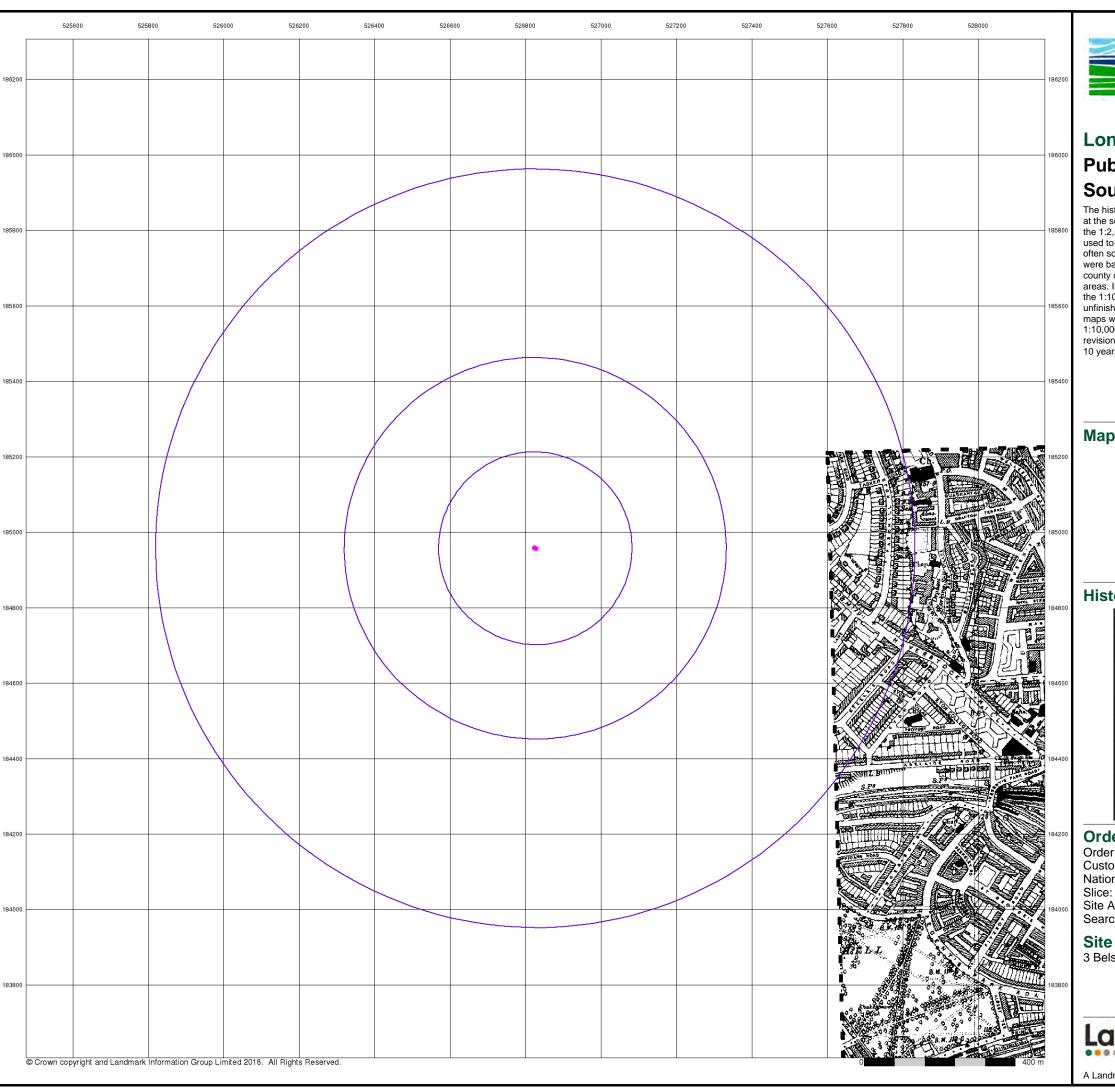

## London

# **Published 1938**

## Source map scale - 1:10,560

The historical maps shown were reproduced from maps predominantly held at the scale adopted for England, Wales and Scotland in the 1840's. In 1854 the 1:2,500 scale was adopted for mapping urban areas; these maps were used to update the 1:10,560 maps. The published date given therefore is often some years later than the surveyed date. Before 1938, all OS maps were based on the Cassini Projection, with independent surveys of a single county or group of counties, giving rise to significant inaccuracies in outlying areas. In the late 1940's, a Provisional Edition was produced, which updated the 1:10,560 mapping from a number of sources. The maps appear unfinished - with all military camps and other strategic sites removed. These maps were initially overprinted with the National Grid. In 1970, the first 1:10,000 maps were produced using the Transverse Mercator Projection. The revision process continued until recently, with new editions appearing every 10 years or so for urban areas.

## Map Name(s) and Date(s)

### **Historical Map - Slice A**

#### **Order Details**

158789353\_1\_1 J13531/TRL Order Number: Customer Ref: National Grid Reference: 526830, 184960

Site Area (Ha): 0.01 Search Buffer (m): 1000

#### **Site Details**

3 Belsize Crescent, LONDON, NW3 5QY

0844 844 9952 www.envirocheck.co.uk

A Landmark Information Group Service v50.0 09-Mar-2018 Page 9 of 19