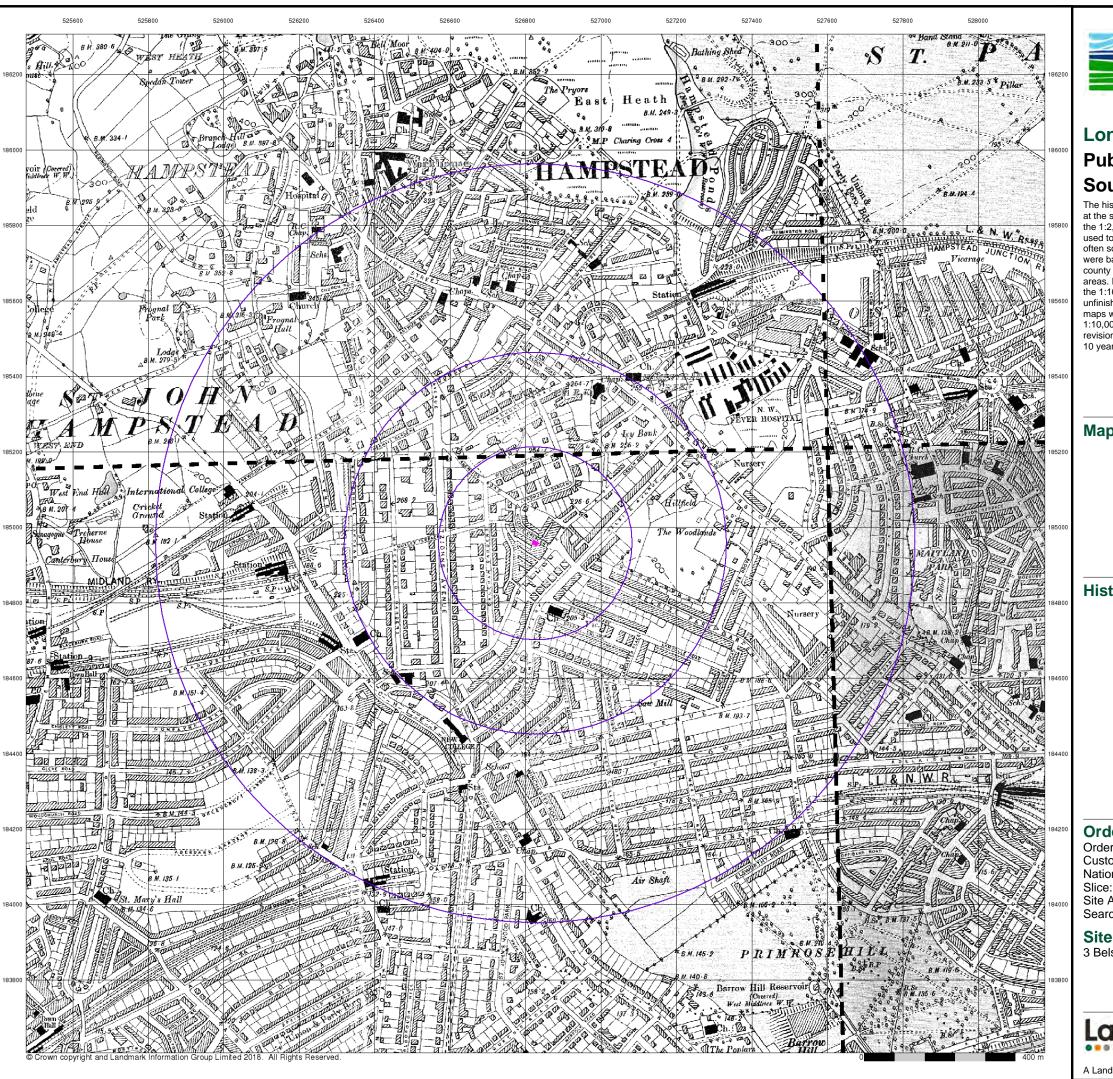

## London

## Published 1920 Source map scale - 1:10,560

The historical maps shown were reproduced from maps predominantly held at the scale adopted for England, Wales and Scotland in the 1840's. In 1854 the 1:2,500 scale was adopted for mapping urban areas; these maps were used to update the 1:10,560 maps. The published date given therefore is often some years later than the surveyed date. Before 1938, all OS maps were based on the Cassini Projection, with independent surveys of a single county or group of counties, giving rise to significant inaccuracies in outlying areas. In the late 1940's, a Provisional Edition was produced, which updated the 1:10,560 mapping from a number of sources. The maps appear unfinished - with all military camps and other strategic sites removed. These maps were initially overprinted with the National Grid. In 1970, the first 1:10,000 maps were produced using the Transverse Mercator Projection. The revision process continued until recently, with new editions appearing every 10 years or so for urban areas.

## Map Name(s) and Date(s)

#### **Order Details**

Order Number: 158789353\_1\_1
Customer Ref: J13531/TRL
National Grid Reference: 526830, 184960

e:

Site Area (Ha): 0.01 Search Buffer (m): 1000

#### **Site Details**

3 Belsize Crescent, LONDON, NW3 5QY

Fel: 0844 844 9952 Fax: 0844 844 9951 Web: www.enviroched

A Landmark Information Group Service v50.0 09-Mar-2018 Page 7 of 19