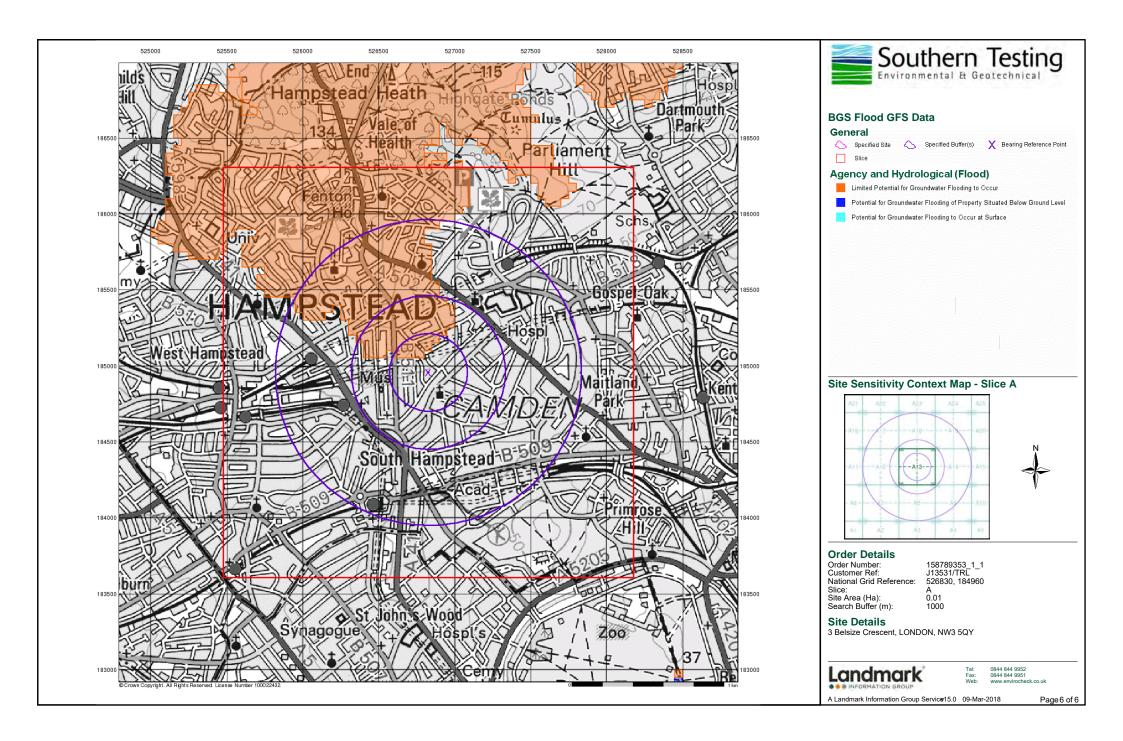

#### **Order Details**

Order Number: 158789353\_1\_1 Customer Ref: J13531/TRL National Grid Reference: 526830, 184960

Slice:

Site Area (Ha): 0.01 Search Buffer (m): 1000

#### **Site Details**

3 Belsize Crescent, LONDON, NW3 5QY

0844 844 9952

A Landmark Information Group Service v50.0 09-Mar-2018 Page 1 of 19