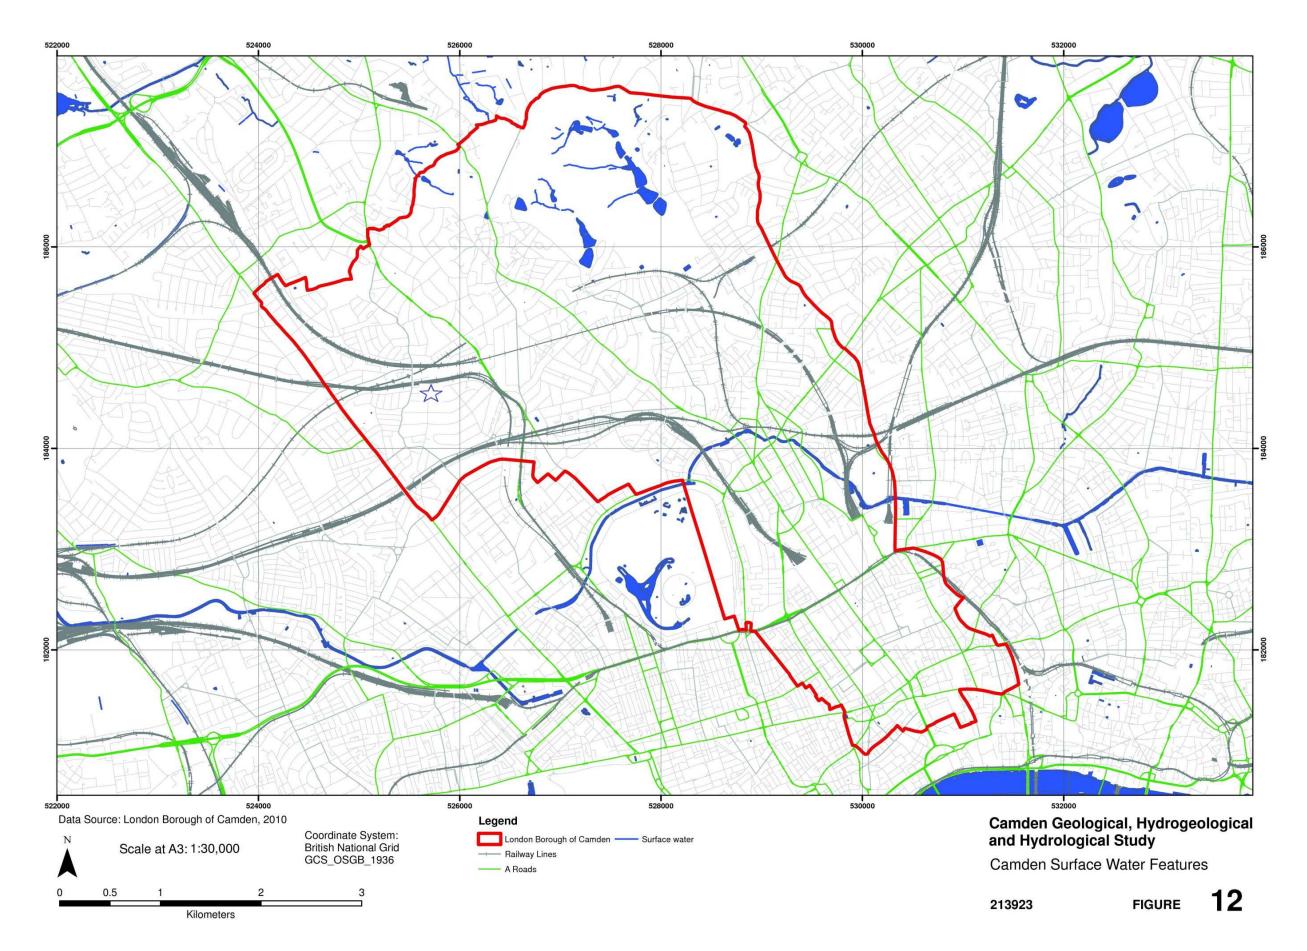

Source: Floods in Camden, Report of the Floods Scrutiny Panel, London Borough of Camden 2003, Appendix 4, Flooded Roads in Camden 1975 and 2002.

OS map showing location of Hampstead Ponds

Map showing Local Water Courses