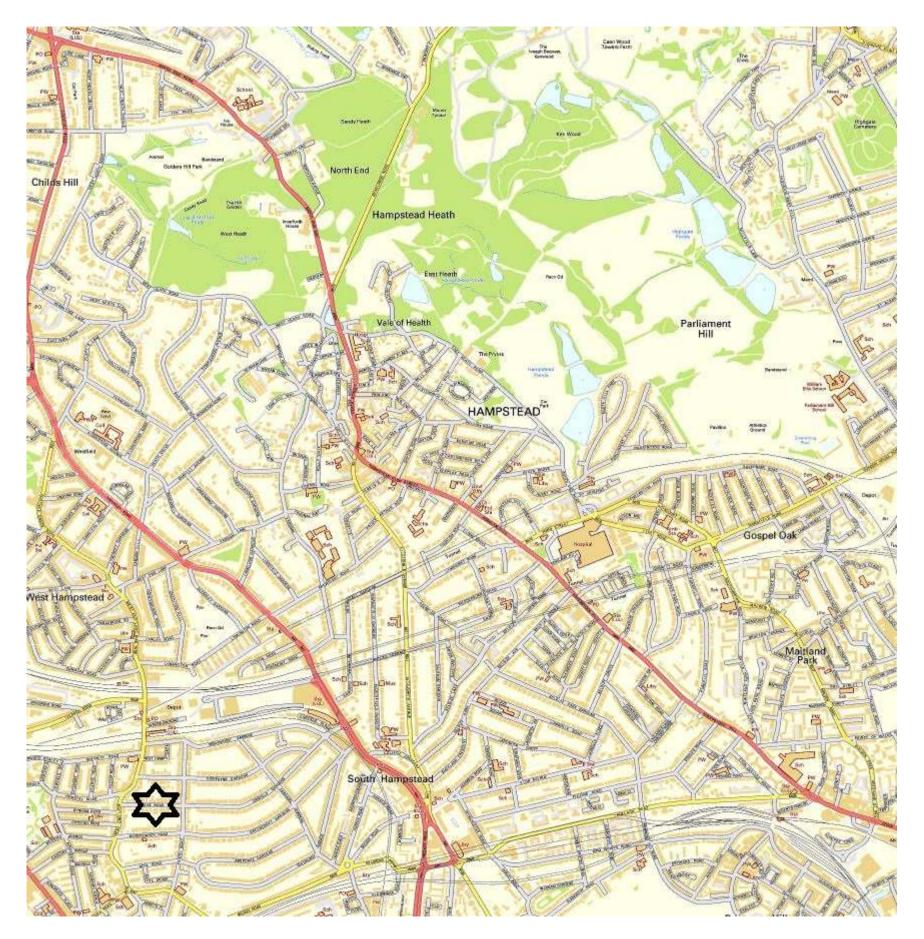

Source: Floods in Camden, Report of the Floods Scrutiny Panel, London Borough of Camden 2003, Appendix 4, Flooded Roads in Camden 1975 and 2002.

OS map showing location of Hampstead Ponds

Map showing Local Water Courses