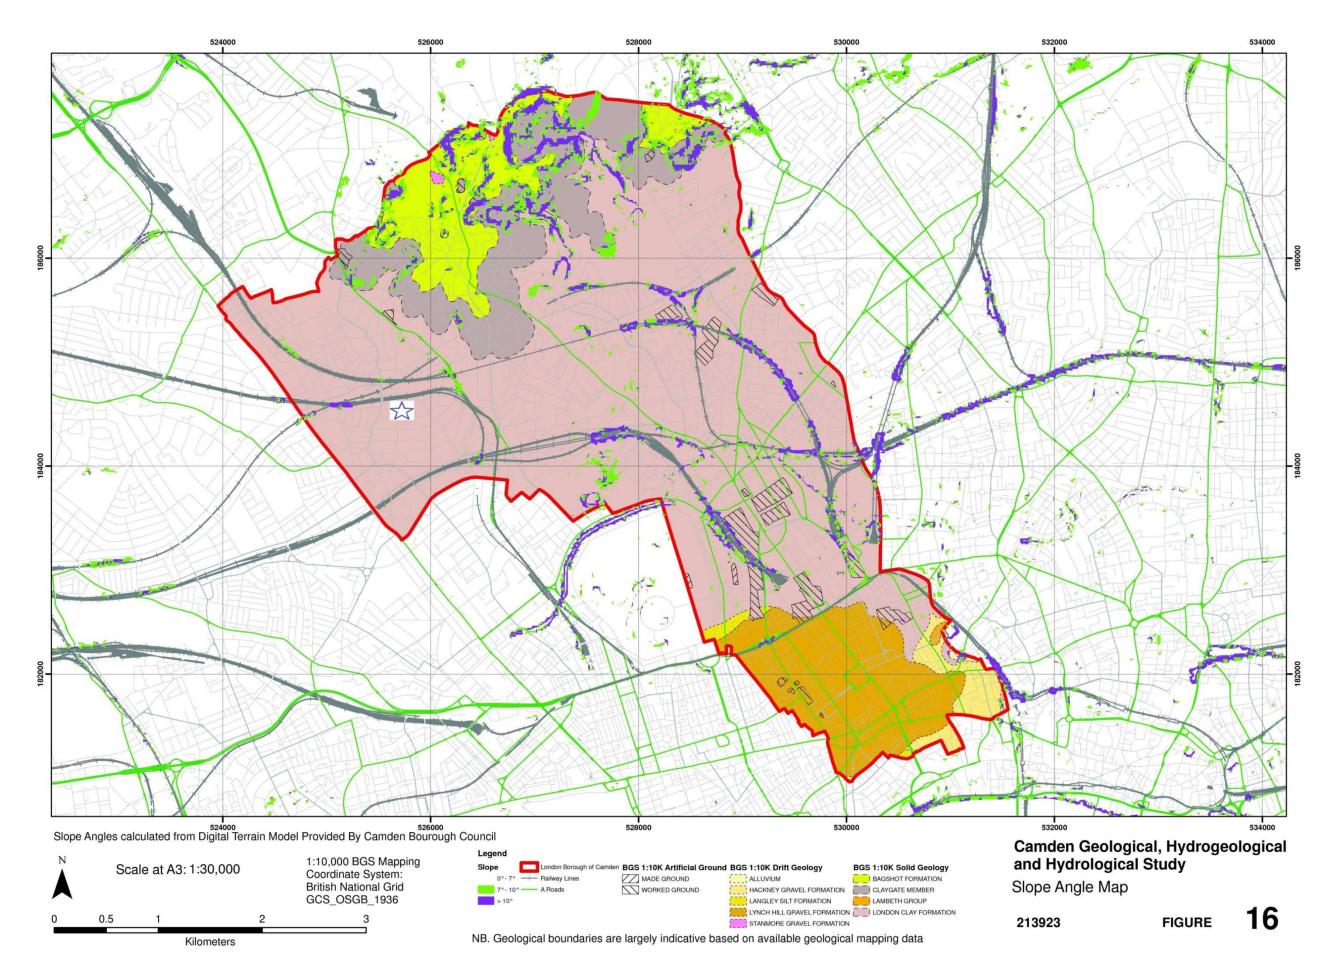

Map showing Ground Slope Angles

Source - British Geological Society, 1:50,000 Series England and Wales Sheet 256 – North London Camden Geological, Hydrogeological and Hydrological Study
Areas of landslide potential