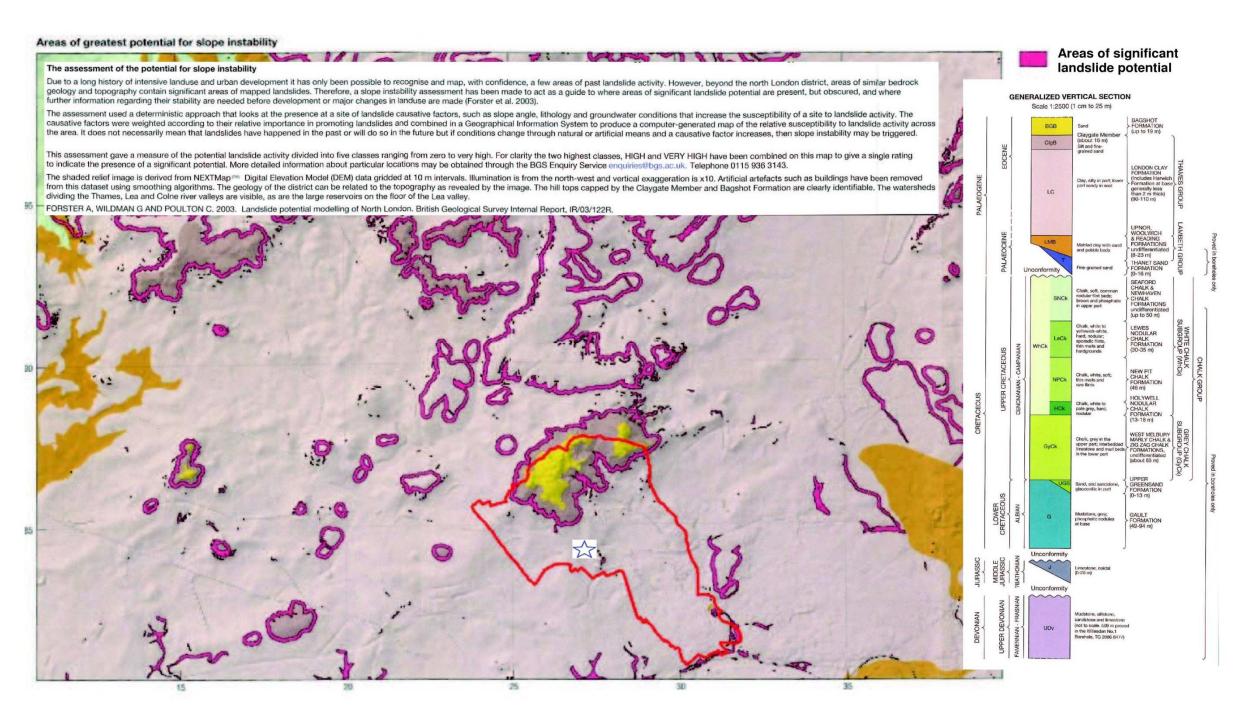

Map showing Ground Slope Angles

Source - British Geological Society, 1:50,000 Series England and Wales Sheet 256 – North London Camden Geological, Hydrogeological and Hydrological Study
Areas of landslide potential

213923 FIGURE **17** 

Source - London Borough of Camden, January 2010. Camden Core Strategy Proposed Submission.