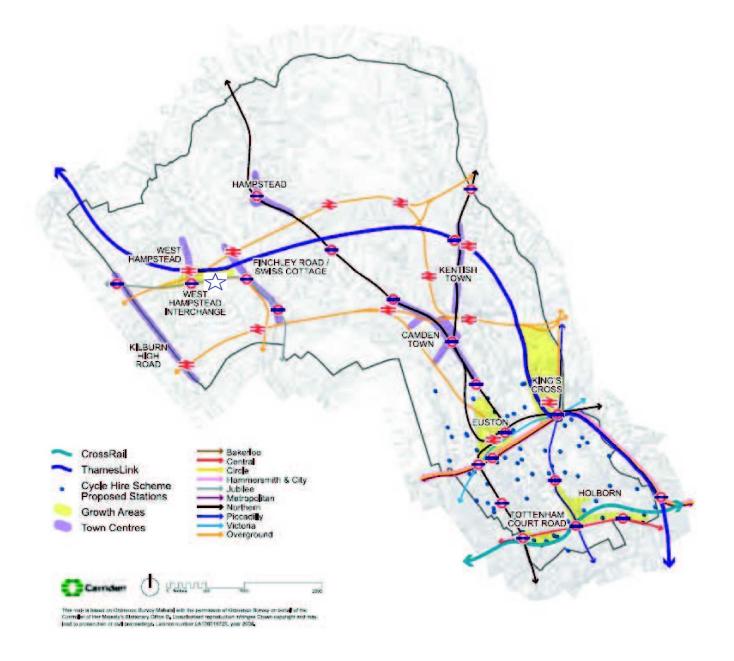

213923 FIGURE **17** 

Source - London Borough of Camden, January 2010. Camden Core Strategy Proposed Submission.

# Camden Geological, Hydrogeological and Hydrological Study Transport Infrastructure

FIGURE 18 213923

Map showing Local Transport