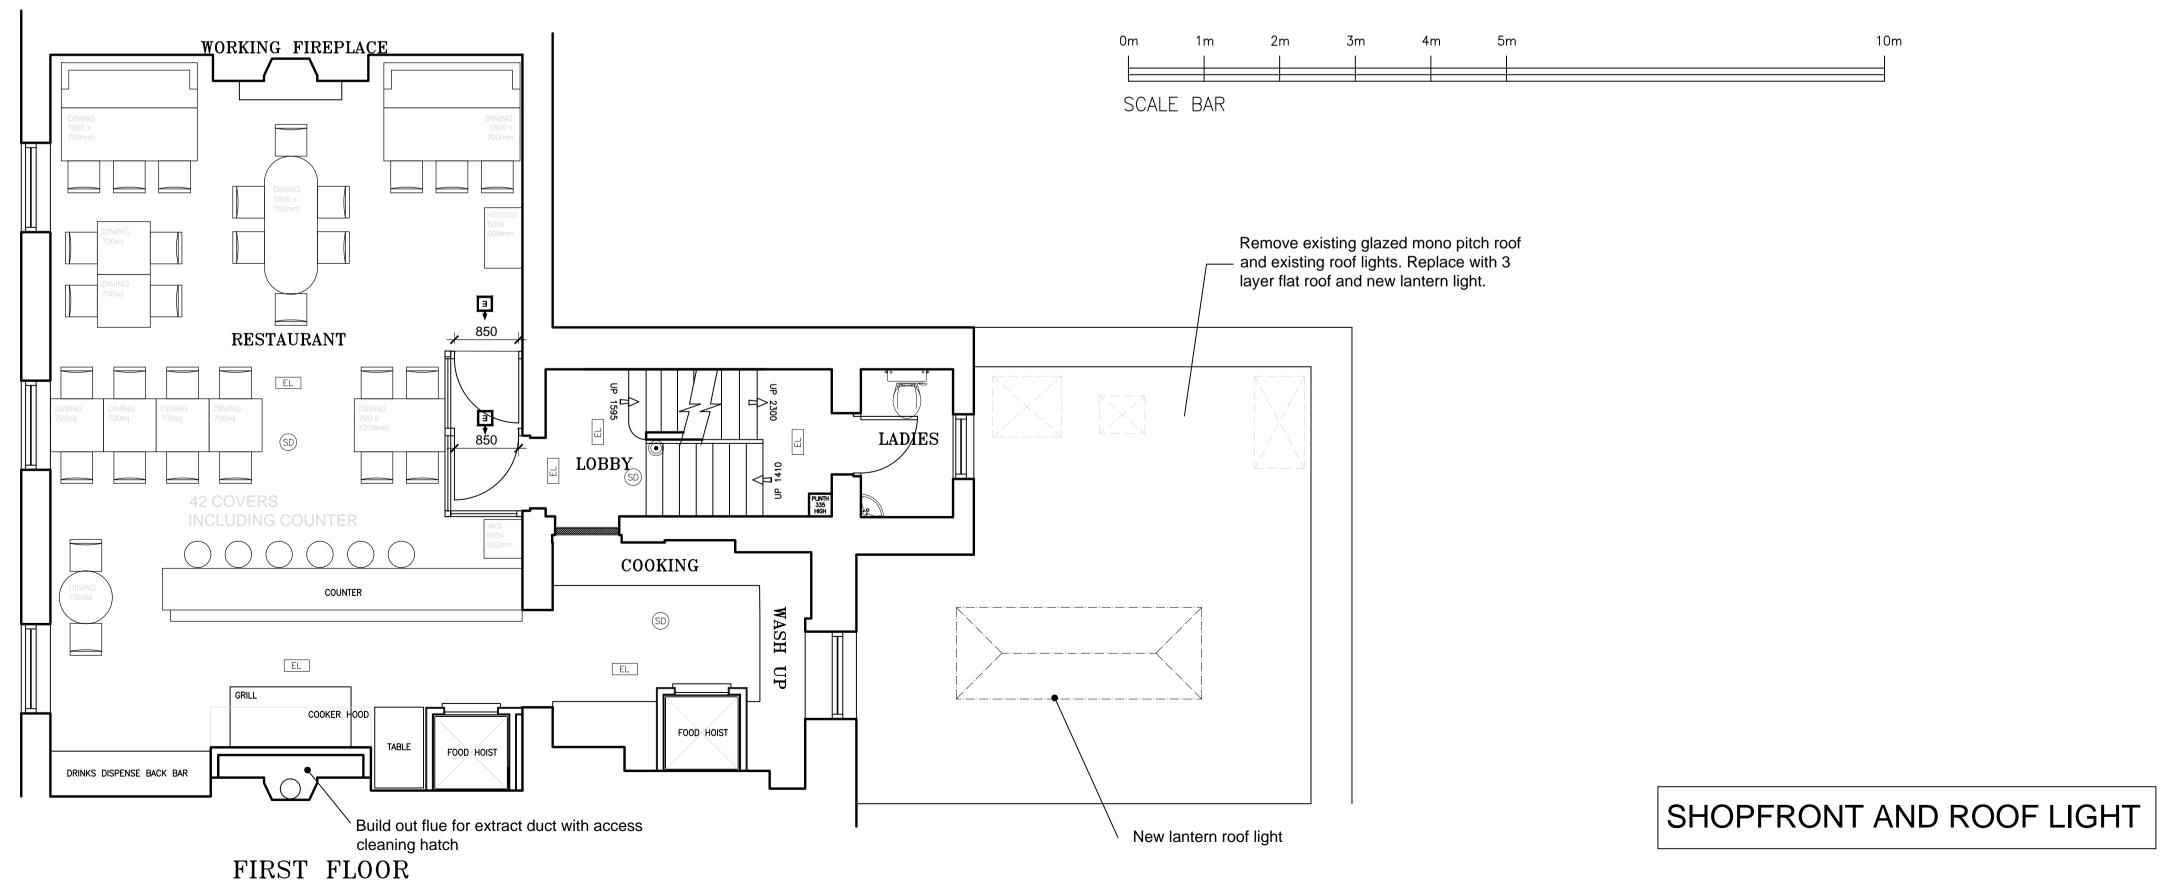

The Fat Boy Pub Co.

THE LORE OF THE LAND

First, Second & Third Floors

3175/11

1:50@A1

Drawing not to be scaled. Dimensions indicated must be checked on site before manufacture by contractor, any discrepancy should be reported immediately.