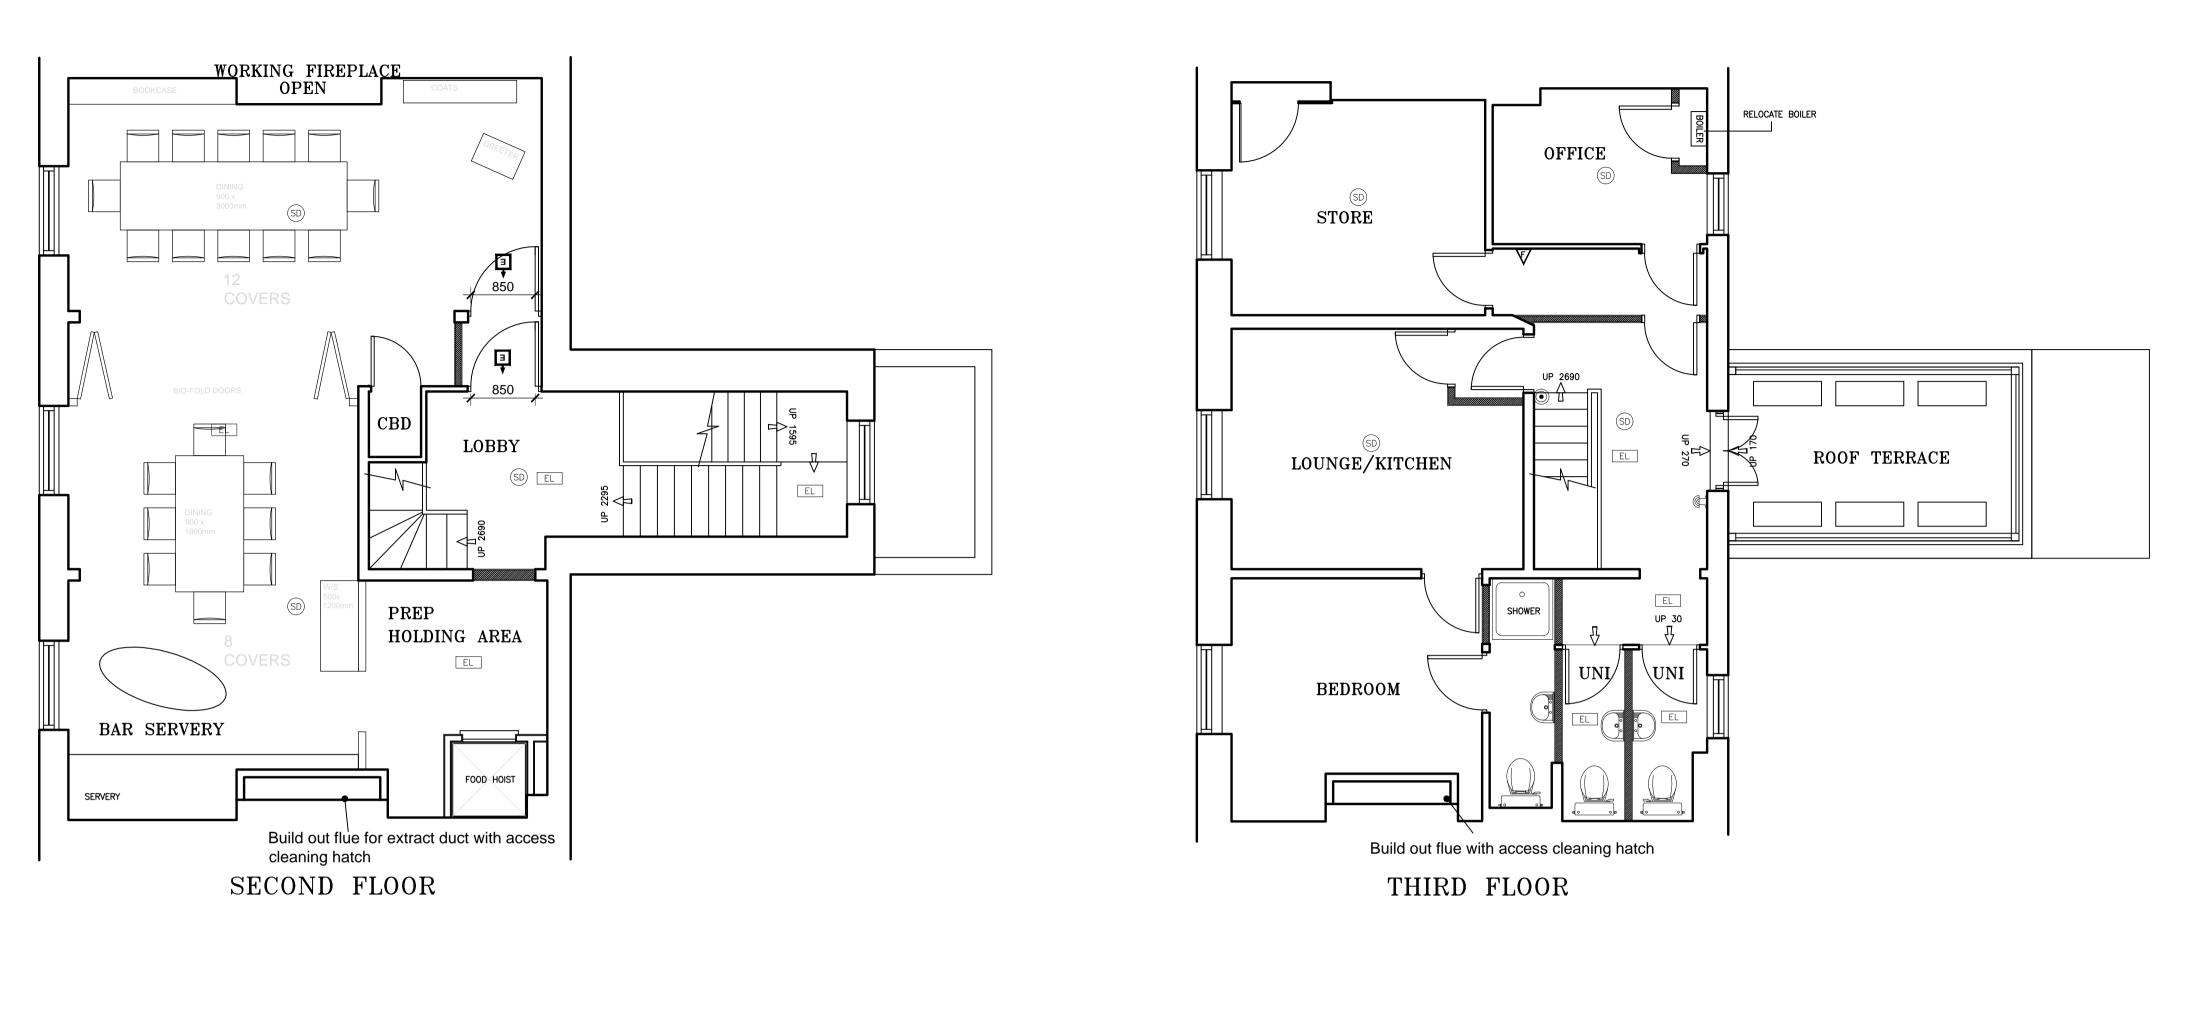

A 2nd & 3rd floor terrace shown Rooflight repositioned

Summit House, Horsecroft Road, The Pinnacles, Harlow, Essex. CM19 5BN Tel: 01279 433888. Fax: 01279 433889, E-Mail: pembrook@pembrook.co.uk Website: www.pembrook.co.uk

The Fat Boy Pub Co.

THE LORE OF THE LAND

First, Second & Third Floors

3175/11

1:50@A1

Drawing not to be scaled. Dimensions indicated must be checked on site before manufacture by contractor, any discrepancy should be reported immediately.