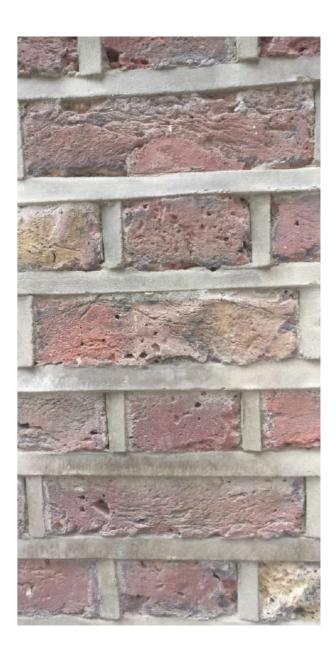

Frosted or sandblasted glass to be used wherever a privacy screen is to be installed

Supplied by specialist glazing company TBC

Existing wall of Wells Court, constructed with London Stock bricks using an English brick bond

All external brick walls to be constructed using london stock facia bricks to match Wells Court.

Walls to be constructed using English brick bond to match Wells Court

Sample for inspection constructed on site