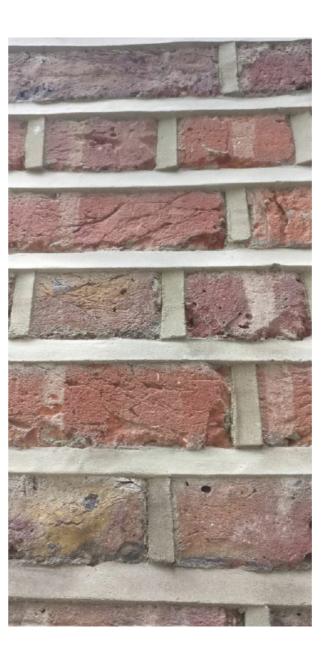

Frosted or sandblasted glass to be used wherever a privacy screen is to be installed

Supplied by specialist glazing company TBC

Existing wall of Wells Court, constructed with London Stock bricks using an English brick bond

All external brick walls to be constructed using london stock facia bricks to match Wells Court.

Walls to be constructed using English brick bond to match Wells Court

Sample for inspection constructed on site