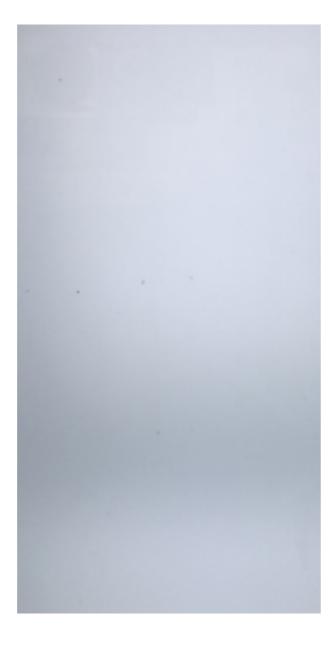

Frosted or sandblasted glass to be used wherever a privacy screen is to be installed

Supplied by specialist glazing company TBC

Existing wall of Wells Court, constructed with London Stock bricks using an English brick bond