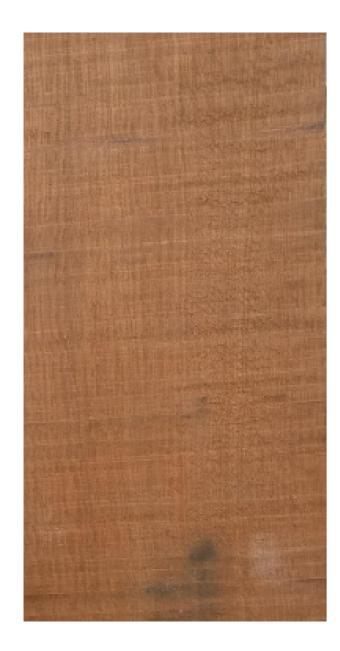

## penningtonphillips

Wells Court - Mews House Materials Sample

Natural cedar wood used for external timber cladding system and entrance gates

Supplied by timber company Species: Sapele / Sapelli Grade: C & Better Clear