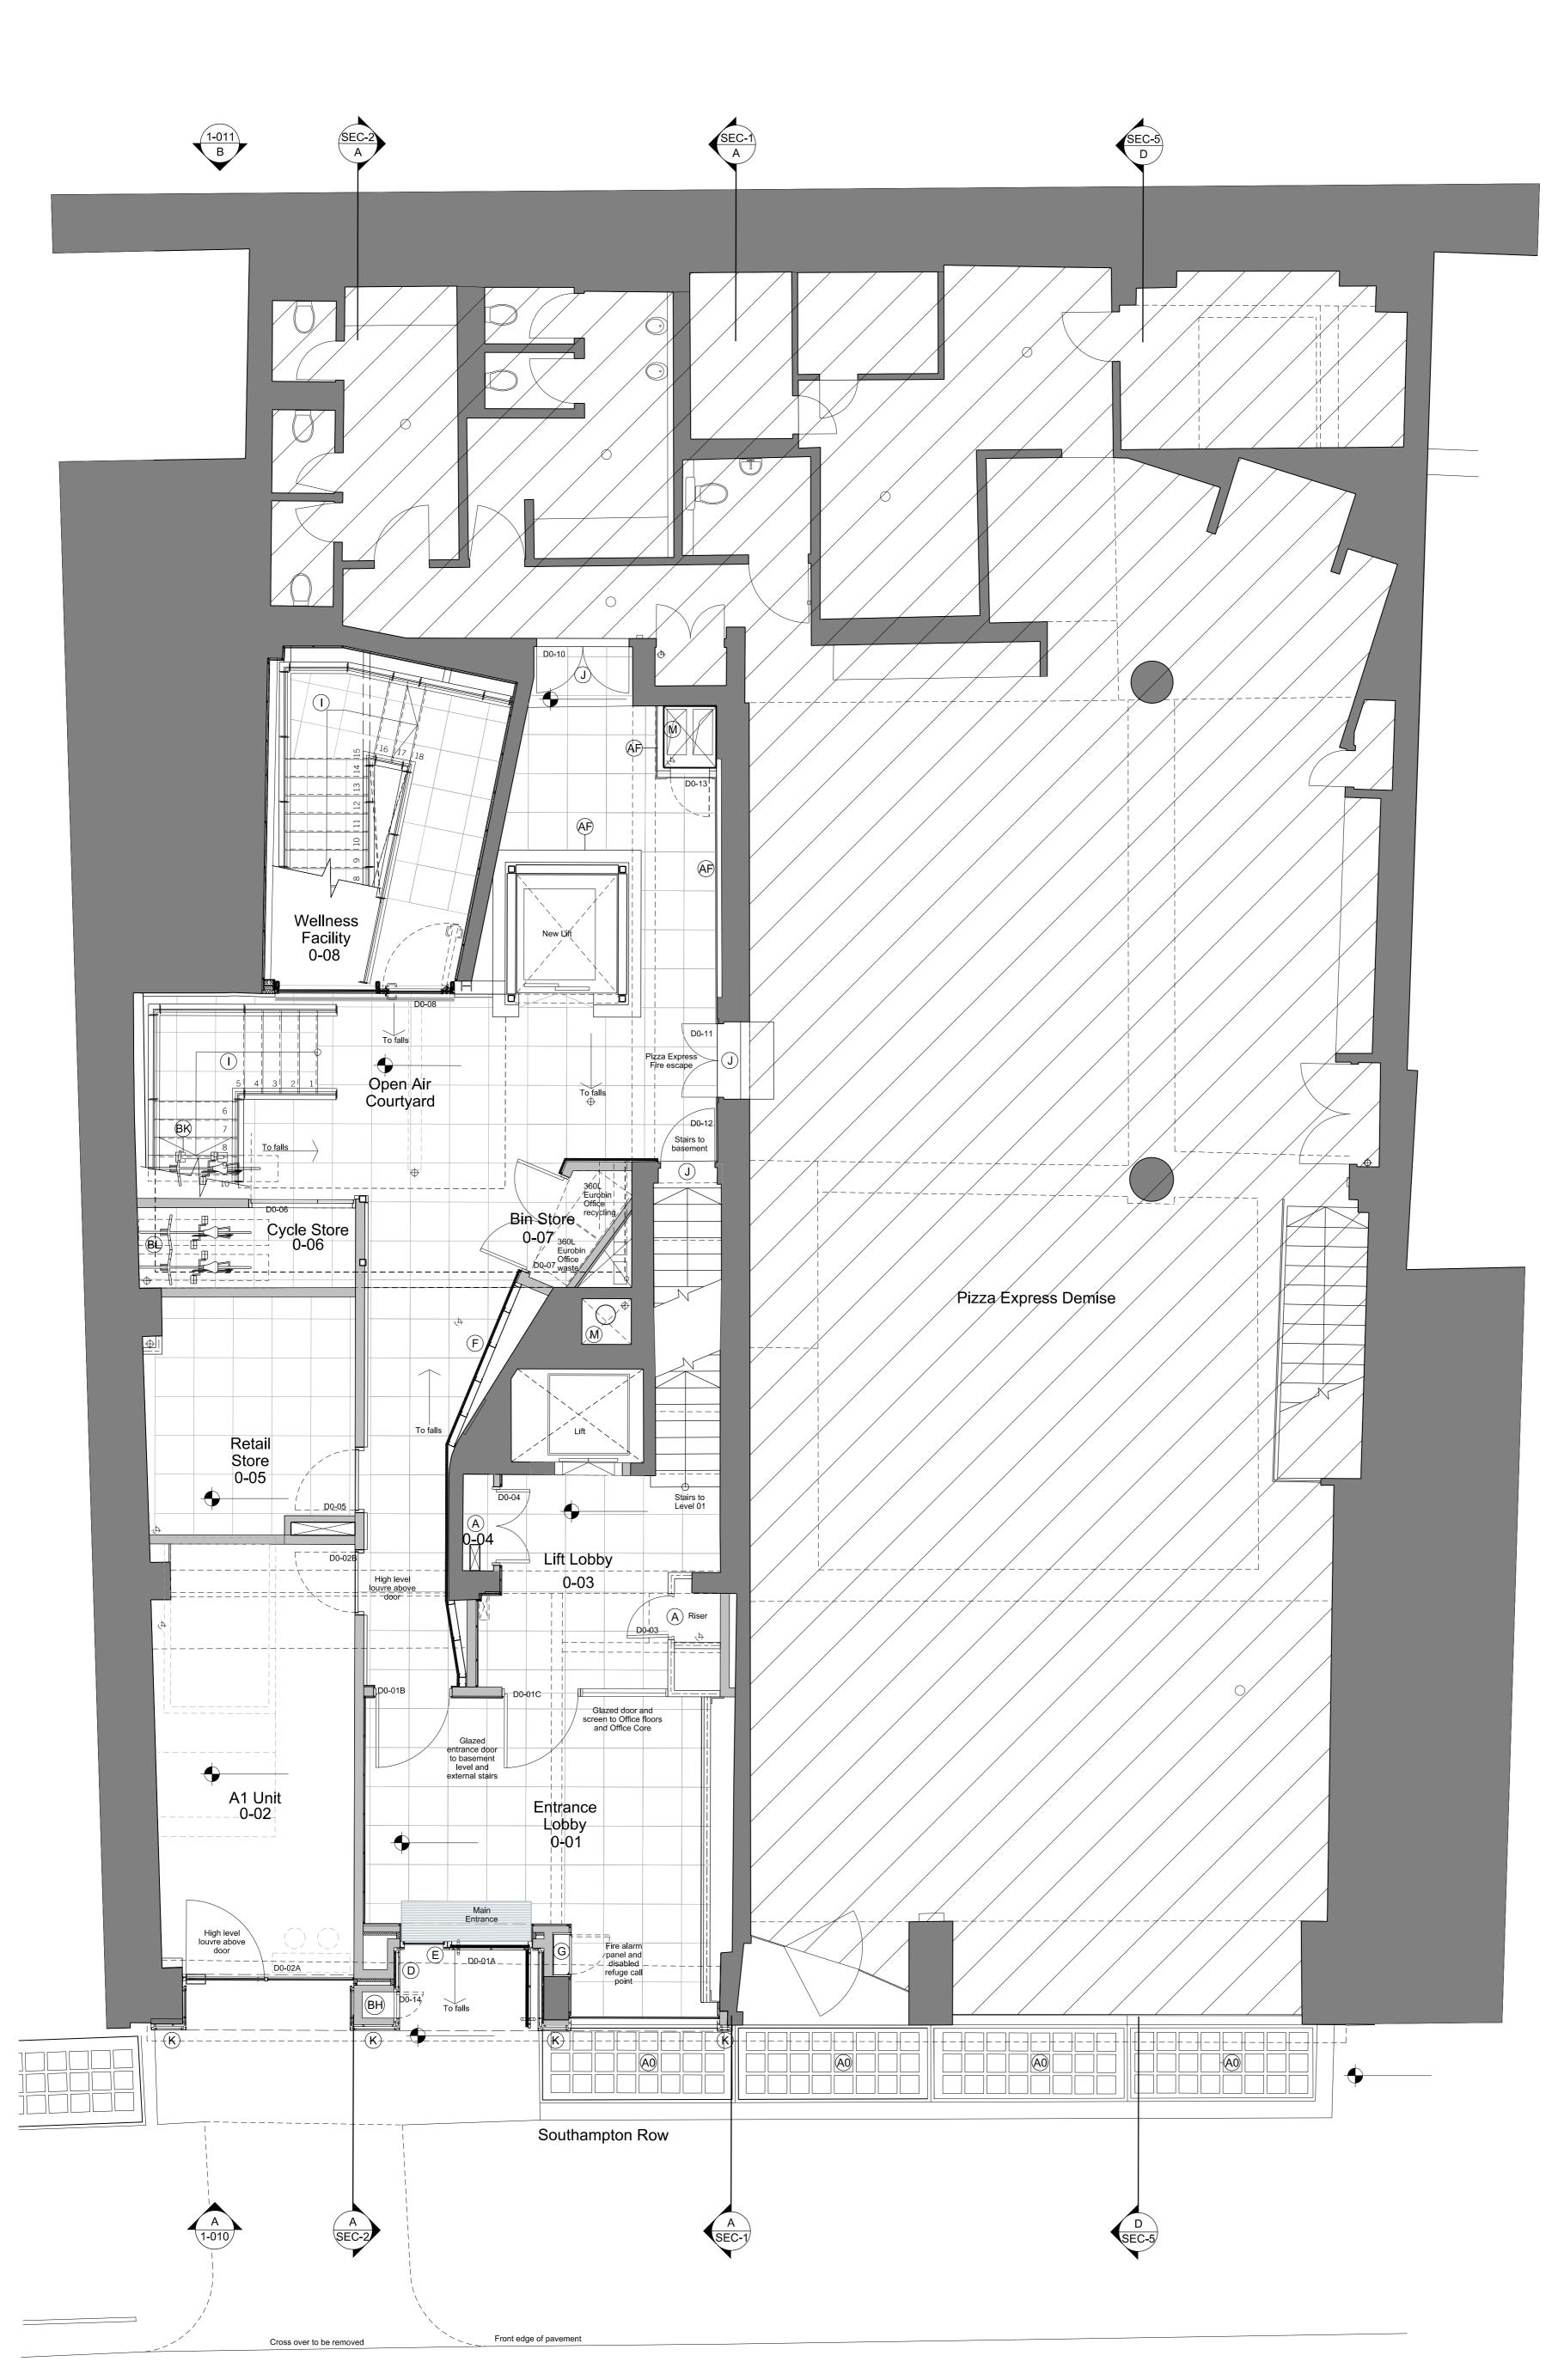

Notes
© David Morley Architects
Do not scale off drawing.
Check all dimensions on site and advise any discrepancies before commencing work.

| Legend   |                                                                                                                     |
|----------|---------------------------------------------------------------------------------------------------------------------|
|          |                                                                                                                     |
| Α        | Services Riser                                                                                                      |
| В        | Teapoint                                                                                                            |
| С        | Low level overhead beam                                                                                             |
| D        | Entrance panel and signage Solid main entrance doors with                                                           |
| E        | glazed aperture                                                                                                     |
| F        | New brickwork wall to match existing                                                                                |
| G        | Fire alarm panel                                                                                                    |
| I        | New stair                                                                                                           |
| J        | Existing fire escape door                                                                                           |
| K        | Cor-ten cladding                                                                                                    |
| L        | Electrical riser                                                                                                    |
| М        | Mechanical riser                                                                                                    |
| N        | Smoke extract grille and ductwork                                                                                   |
| 0        | Wheelchair refuge                                                                                                   |
| Р        | Smoke shaft                                                                                                         |
| Q        | Adjacent light well                                                                                                 |
| R        | Door to roof level access only                                                                                      |
| S        | Pizza express duct                                                                                                  |
| Т        | New glazed roof                                                                                                     |
| U        | Existing roof lantern removed and in-filled                                                                         |
| V        | New grey powder coated double glazed aluminium windows                                                              |
| W        | Ducts for Kitchen, Event Space and Offices                                                                          |
| Х        | Extract ducts                                                                                                       |
| Υ        | Supply and return air ducts for<br>basement set within a<br>weatherproof upstand                                    |
| Z        | New obscured glazing with louvre                                                                                    |
| AA       | above<br>Kitchens extract duct                                                                                      |
| AB       | Green planted building step back                                                                                    |
| AC       | accessible for maintenance only<br>Paving slabs for maintenance access                                              |
| AD       | to plant area  New boiler flue                                                                                      |
| AE       | Louvred facade for smoke                                                                                            |
| AF       | clearance of lift lobby  New through colour rendered                                                                |
| AG       | insulation  Heat exchange unit in Acoustic                                                                          |
| AH       | enclosure<br>Smoke shaft vent                                                                                       |
| AI       | Acoustic screen                                                                                                     |
| AJ       | New sedum covering to existing flat roof                                                                            |
|          | -<br>                                                                                                               |
| AL       | New below ground drainage                                                                                           |
| AM       | Sump drain                                                                                                          |
| AN       | Vehicle turntable                                                                                                   |
| AO       | Pavement lights                                                                                                     |
| AP       | Roller shutter                                                                                                      |
| AQ       | New open plan office space                                                                                          |
| AR       | Concrete kerb                                                                                                       |
| AS       | Parapet wall                                                                                                        |
| AT       | Upstand                                                                                                             |
| AU       | Floor hatch                                                                                                         |
| AV       | Safety Barrier Existing fire escape doorway                                                                         |
| AW       | blocked internally                                                                                                  |
| AX       | Concrete paving slabs Glazed canopy over                                                                            |
| AZ       | Natural stone finish cladding                                                                                       |
| BA       | Glass Balustrading                                                                                                  |
|          | Balustrading for maintenance                                                                                        |
| BB       | access to roofs. Metal flats painted with SS high tension cable infils                                              |
| ВС       | Painted timber screen                                                                                               |
| BD       | Single Ply roof finish - grey                                                                                       |
| 1 '      | Natural Ventilation passive stack                                                                                   |
| BE       | chimneys                                                                                                            |
| BE<br>BF | New Powder coated double glazed glazing system with PV panels                                                       |
|          | New Powder coated double glazed glazing system with PV panels integrated into roof  Metal standing seam roof - Zinc |
| BF       | New Powder coated double glazed glazing system with PV panels integrated into roof                                  |

New / infill construction

Pizza Express demise

Ventilation cowl with louvred panels

Hard Castle stand for cycle parking

Sheffield Stand for cycle parking, under the stairs

BK

Previous building layout

To be removed

2.5m

Rev. Description Date

P2 Cycle store changed to retail store, bin store changed to cycle store, living walls omitted from entrance lobby and courtyard. Bin store shown with one waste and one recycling bin.

DAVID MORLEY ARCHITECTS
18 Hatton Place London EC1N 8RU
Tel: 020 7430 2444 Fax: 020 7430 2443

davidmorleyarchitects.co.uk

Client
Panatura Properties A Ltd

Project
Synergy House

Drawing
General Arrangement Proposed Ground Floor

Leb No. | Drawing No. | Revision

 General Arrangement Proposed Ground Floor

 Job No.
 Drawing No.
 Revision

 568
 1-002
 P3

 Date of First Issue
 Scale @ A1
 Revision Date

 27/01/17
 1:50
 04/06/18