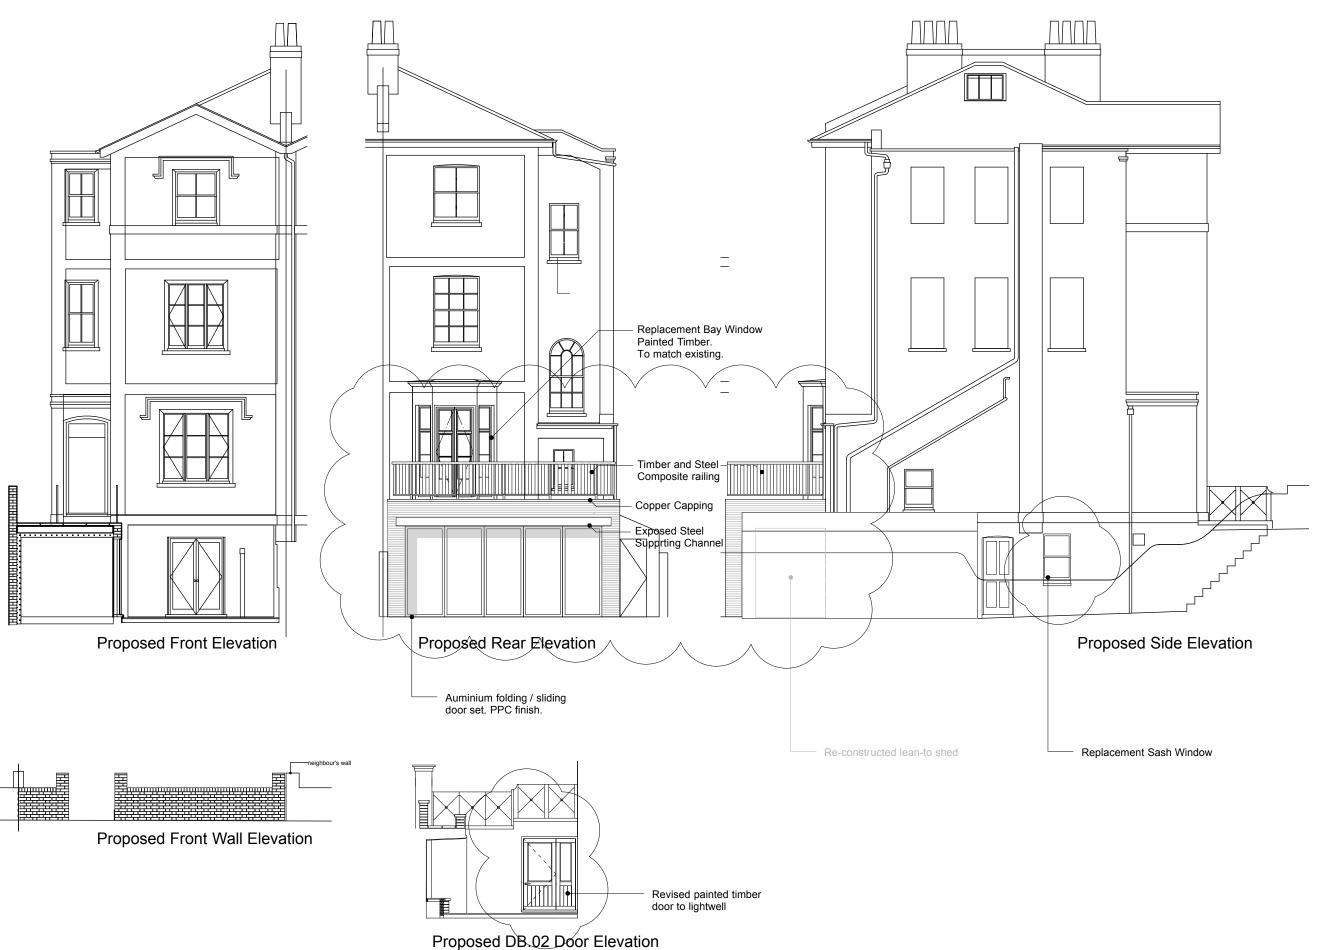

## 14 St Mark's Crescent

NL16033

Project No.

Jon Glazer and Rachel Penfold 05.18 P2 GW 1:100/A3 Drawing Name

## Proposed Elevations

Drawing No. / Rev

L(00)13 A