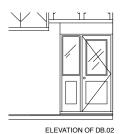

**Existing Front Wall Elevation** 

Existing DB.02 Elevation

Notes

Do not scale from drawings.Errors to be reported immediately to the Architect. To be read in conjunction with all relevant Architects', Services and Structural Engineers' drawings. All existing site, trees and building information has been compiled from different sources. All dimensions to be checked on site.