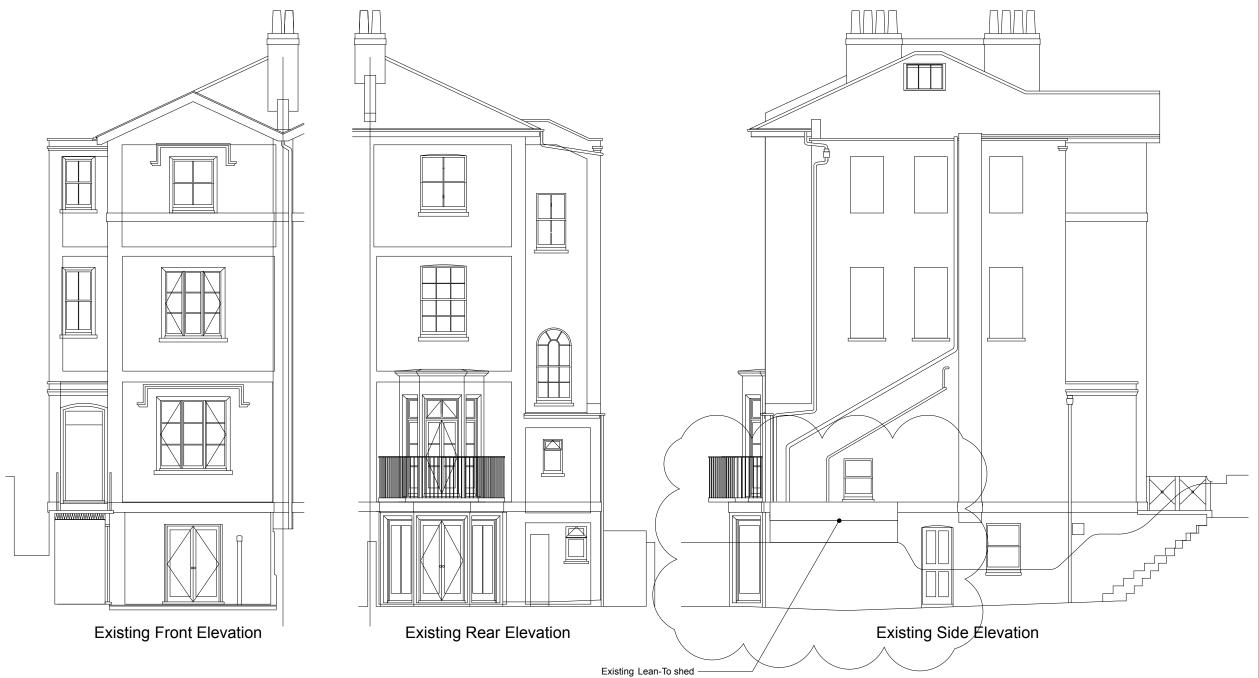

**Existing Front Wall Elevation** 

Existing DB.02 Elevation

Notes

Do not scale from drawings.Errors to be reported immediately to the Architect. To be read in conjunction with all relevant Architects', Services and Structural Engineers' drawings. All existing site, trees and building information has been compiled from different sources. All dimensions to be checked on site.

Revisions 03.05.16 P2 - Garden Wall Height Change

Nord London Ltd Unit 9 5 Durham Yard London E2 9QF london@nordarchitecture.com graeme@nordarchitecture.com www.nordarchitecture.com

Contact : Graeme Williamson Tel : 0203 620 6298 Mobile : 07771 590 971

| 14 St Mark's<br>Crescent |    |            | NL16033  |
|--------------------------|----|------------|----------|
| Client                   |    |            |          |
| Date                     |    |            | 05.18    |
| Issue                    |    |            | P2       |
| Drawn By                 | JM | Checked By | GW       |
| Scale / Format           |    |            | 1:100/A3 |

Drawing Name

Existing Elevations

Drawing No. / Rev

L(00)02 A