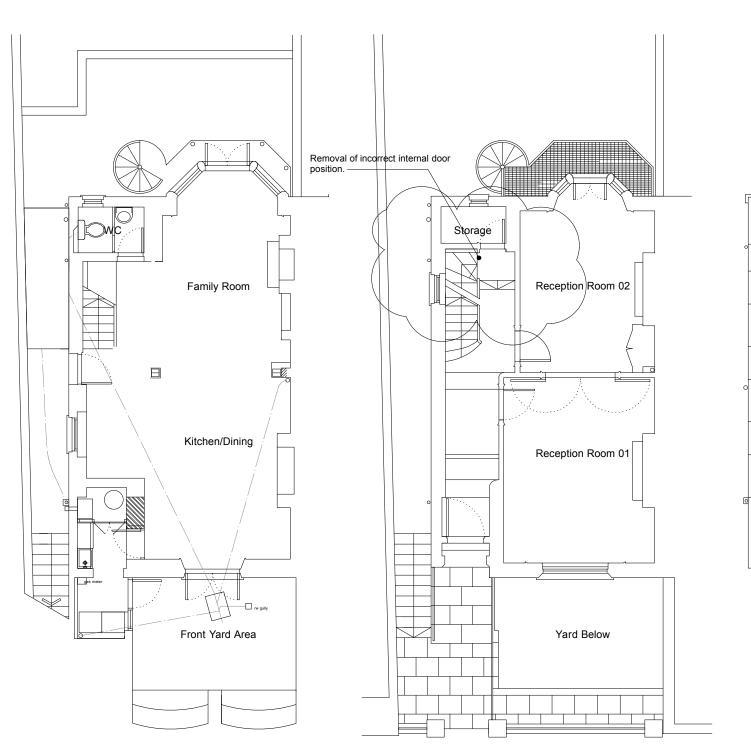

Existing BF Plan Existing GF Plan Existing 1F Plan Existing 2F Plan

Notes

Do not scale from drawings.Errors to be reported immediately to the Architect. To be read in conjunction with all relevant Architects', Services and Structural Engineers' drawings. All existing site, trees and building information has been compiled from different sources. All dimensions to be checked on site.

Drawing Name

Existing BF & GF Plan

Drawing No. / Rev

L(00)01 A