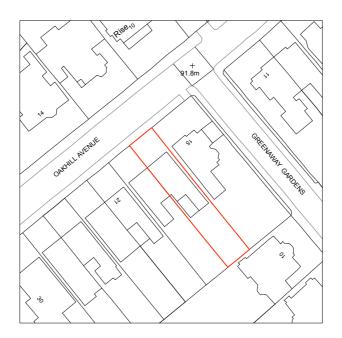

Description.

| Initial. |          | PLANN             | IING     |                    |
|----------|----------|-------------------|----------|--------------------|
|          | Project: | 17 Oakhill Avenue | Drawing: | Site Location Plan |
|          | Scale:   | 1:1250 @ A4       | DWG:     | 1236 - EX - 001    |