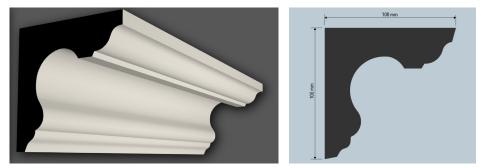

# Floor: Second floor Specification:

Skirting: Regency Period Period Skirting Board RSK0021 - 145 x 15mm Supplier - Atkey & Company Limited

r2.01 Bedroom II, r2.02 Study and r2.04 Bedroom III only Cornice: CR 567 / Time Period: Georgian, Plain/ Projection: 100mm/ Depth: 100mm Supplier - London Plaster Craft

#### Images:

Skirting

Cornice