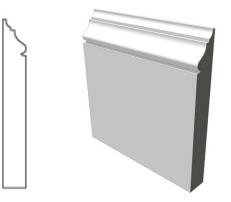

## 17 East Heath Road Decorative detailing including skirtings', cornice, ceiling roses.

Floor: Ground floor Specification:

Skirting: Victorian Period Skirting Board VSK0152 - 260mm x 36mm Supplier - Atkey & Company Limited

### Images:

Skirting

Cornice