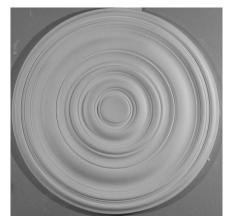

rG.02 Reception Room & rG.03 Library only Cornice: 1 -CR 331 XXL / Time Period: Plain, Victorian / Projection: 260mm /Depth: 110mm Ceiling Rose: CP 42 / Time Period: Victorian/ Diameter: 720mm Supplier - London Plaster Craft

r1.01 Master Bedroom only Cornice: CR 565/ Time Period: Georgian, Plain / Projection: 155mm/ Depth: 120mm Ceiling Rose: CP 42 / Time Period: Victorian/ Diameter: 720mm Supplier - London Plaster Craft