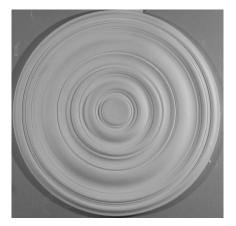

rG.02 Reception Room & rG.03 Library only Cornice: 1 -CR 331 XXL / Time Period: Plain, Victorian / Projection: 260mm /Depth: 110mm Ceiling Rose: CP 42 / Time Period: Victorian/ Diameter: 720mm Supplier - London Plaster Craft

r1.01 Master Bedroom only Cornice: CR 565/ Time Period: Georgian, Plain / Projection: 155mm/ Depth: 120mm Ceiling Rose: CP 42 / Time Period: Victorian/ Diameter: 720mm Supplier - London Plaster Craft