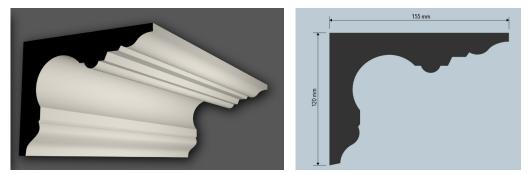

## 17 East Heath Road Decorative detailing including skirtings', cornice, ceiling roses.

Floor: First floor Specification:

Skirting: Victorian Period Skirting Board VSK0005 - 220mm x 23mm Supplier - Atkey & Company Limited

r1.01 Master Bedroom only Cornice: CR 565/ Time Period: Georgian, Plain / Projection: 155mm/ Depth: 120mm Ceiling Rose: CP 42 / Time Period: Victorian/ Diameter: 720mm Supplier - London Plaster Craft

### Images:

Skirting

Cornice