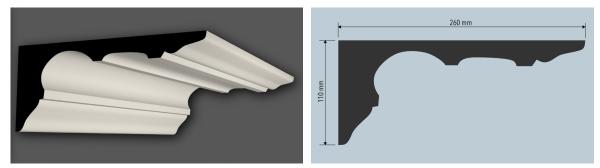

rG.02 Reception Room & rG.03 Library only Cornice: 1 -CR 331 XXL / Time Period: Plain, Victorian / Projection: 260mm /Depth: 110mm Ceiling Rose: CP 42 / Time Period: Victorian/ Diameter: 720mm Supplier - London Plaster Craft

### Images:

Skirting

Cornice