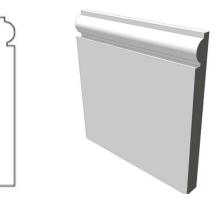

## 17 East Heath Road Decorative detailing including skirtings', cornice, ceiling roses.

Floor: First floor Specification:

Skirting: Victorian Period Skirting Board VSK0005 - 220mm x 23mm Supplier - Atkey & Company Limited

### Images:

Skirting

Cornice