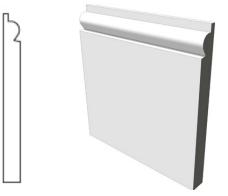

## 17 East Heath Road Decorative detailing including skirtings', cornice, ceiling roses.

Floor: Ground floor Specification:

Skirting: Victorian Period Skirting Board VSK0152 - 260mm x 36mm Supplier - Atkey & Company Limited

## 17 East Heath Road Decorative detailing including skirtings', cornice, ceiling roses.

Floor: First floor Specification:

Skirting: Victorian Period Skirting Board VSK0005 - 220mm x 23mm Supplier - Atkey & Company Limited

# Floor: Second floor Specification:

Skirting: Regency Period Period Skirting Board RSK0021 - 145 x 15mm Supplier - Atkey & Company Limited

r2.01 Bedroom II, r2.02 Study and r2.04 Bedroom III only Cornice: CR 567 / Time Period: Georgian, Plain/ Projection: 100mm/ Depth: 100mm Supplier - London Plaster Craft