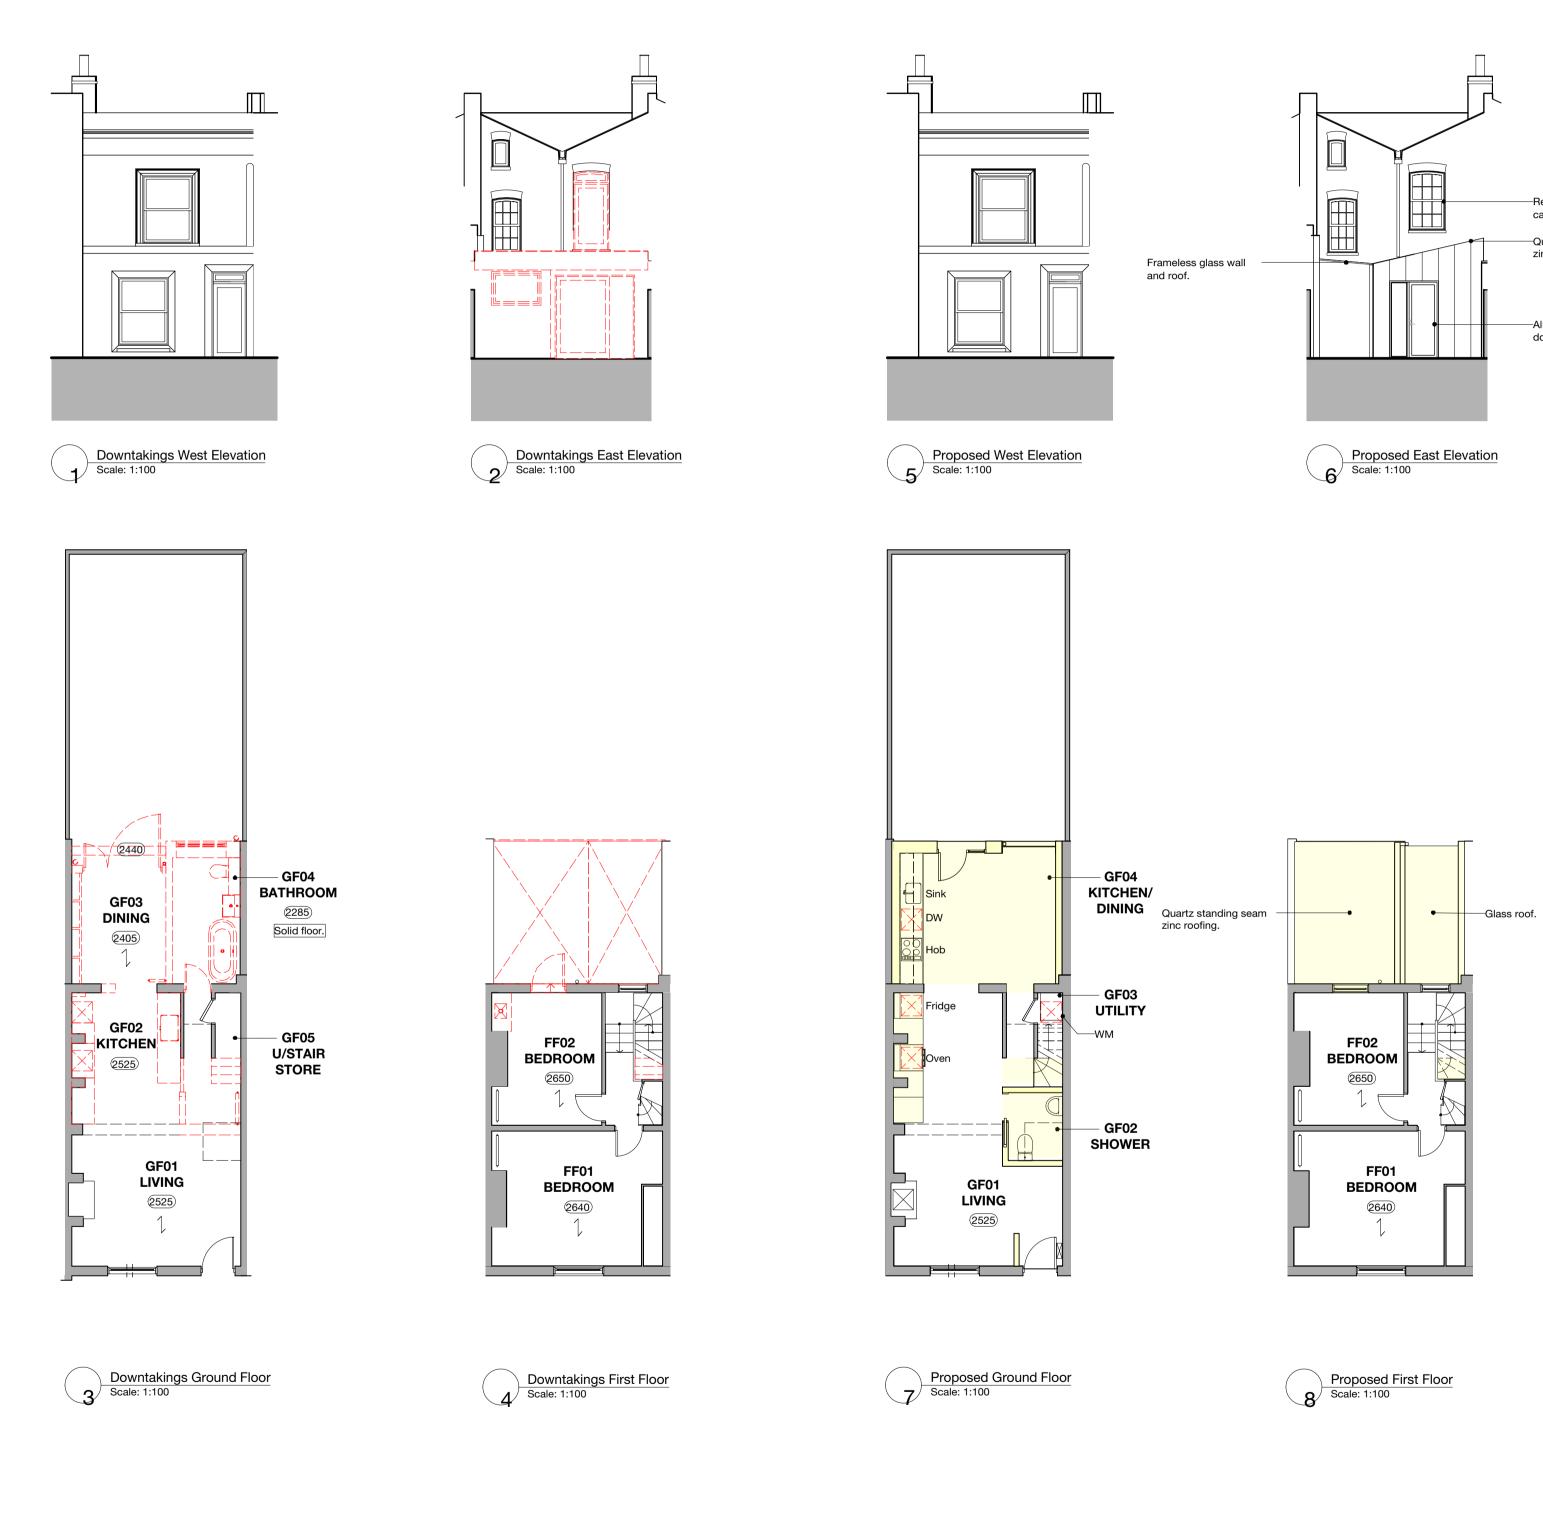

Reinstate sash and case window.

-Quartz standing seam zinc cladding.

—Aluminium framed doorset with sidelight.

Drawing Key: Indicates existing solid walls. Indicates existing stud walls. Indicates area of works.

Line Type Key:

---- Indicates removals / downtakings ---- Cornice / downstand / ceiling profile. New / reinstated cornice .

**Drawing Notes:** 

126/2 Calton Road **Edinburgh** EH8 8JQ • 0131 558 7575 www.somnermacdonald.co.uk

Project Address: 16 Leverton Street, London

Project Title: Extension and alterations

**Arrangement as Proposed** 

Drawing number: 1st issued: 10 May 2018 1806-03

Paper size:

Stage / Purpose of Issue: **PLANNING** 

Dimensions stated are in millimetres unless specifically noted otherwise. Do not rely upon sizes scaled directly from printed drawings.

Contractor to ensure full size colour printed copies of this drawing are made available on site and to all relevant subcontractors as required.