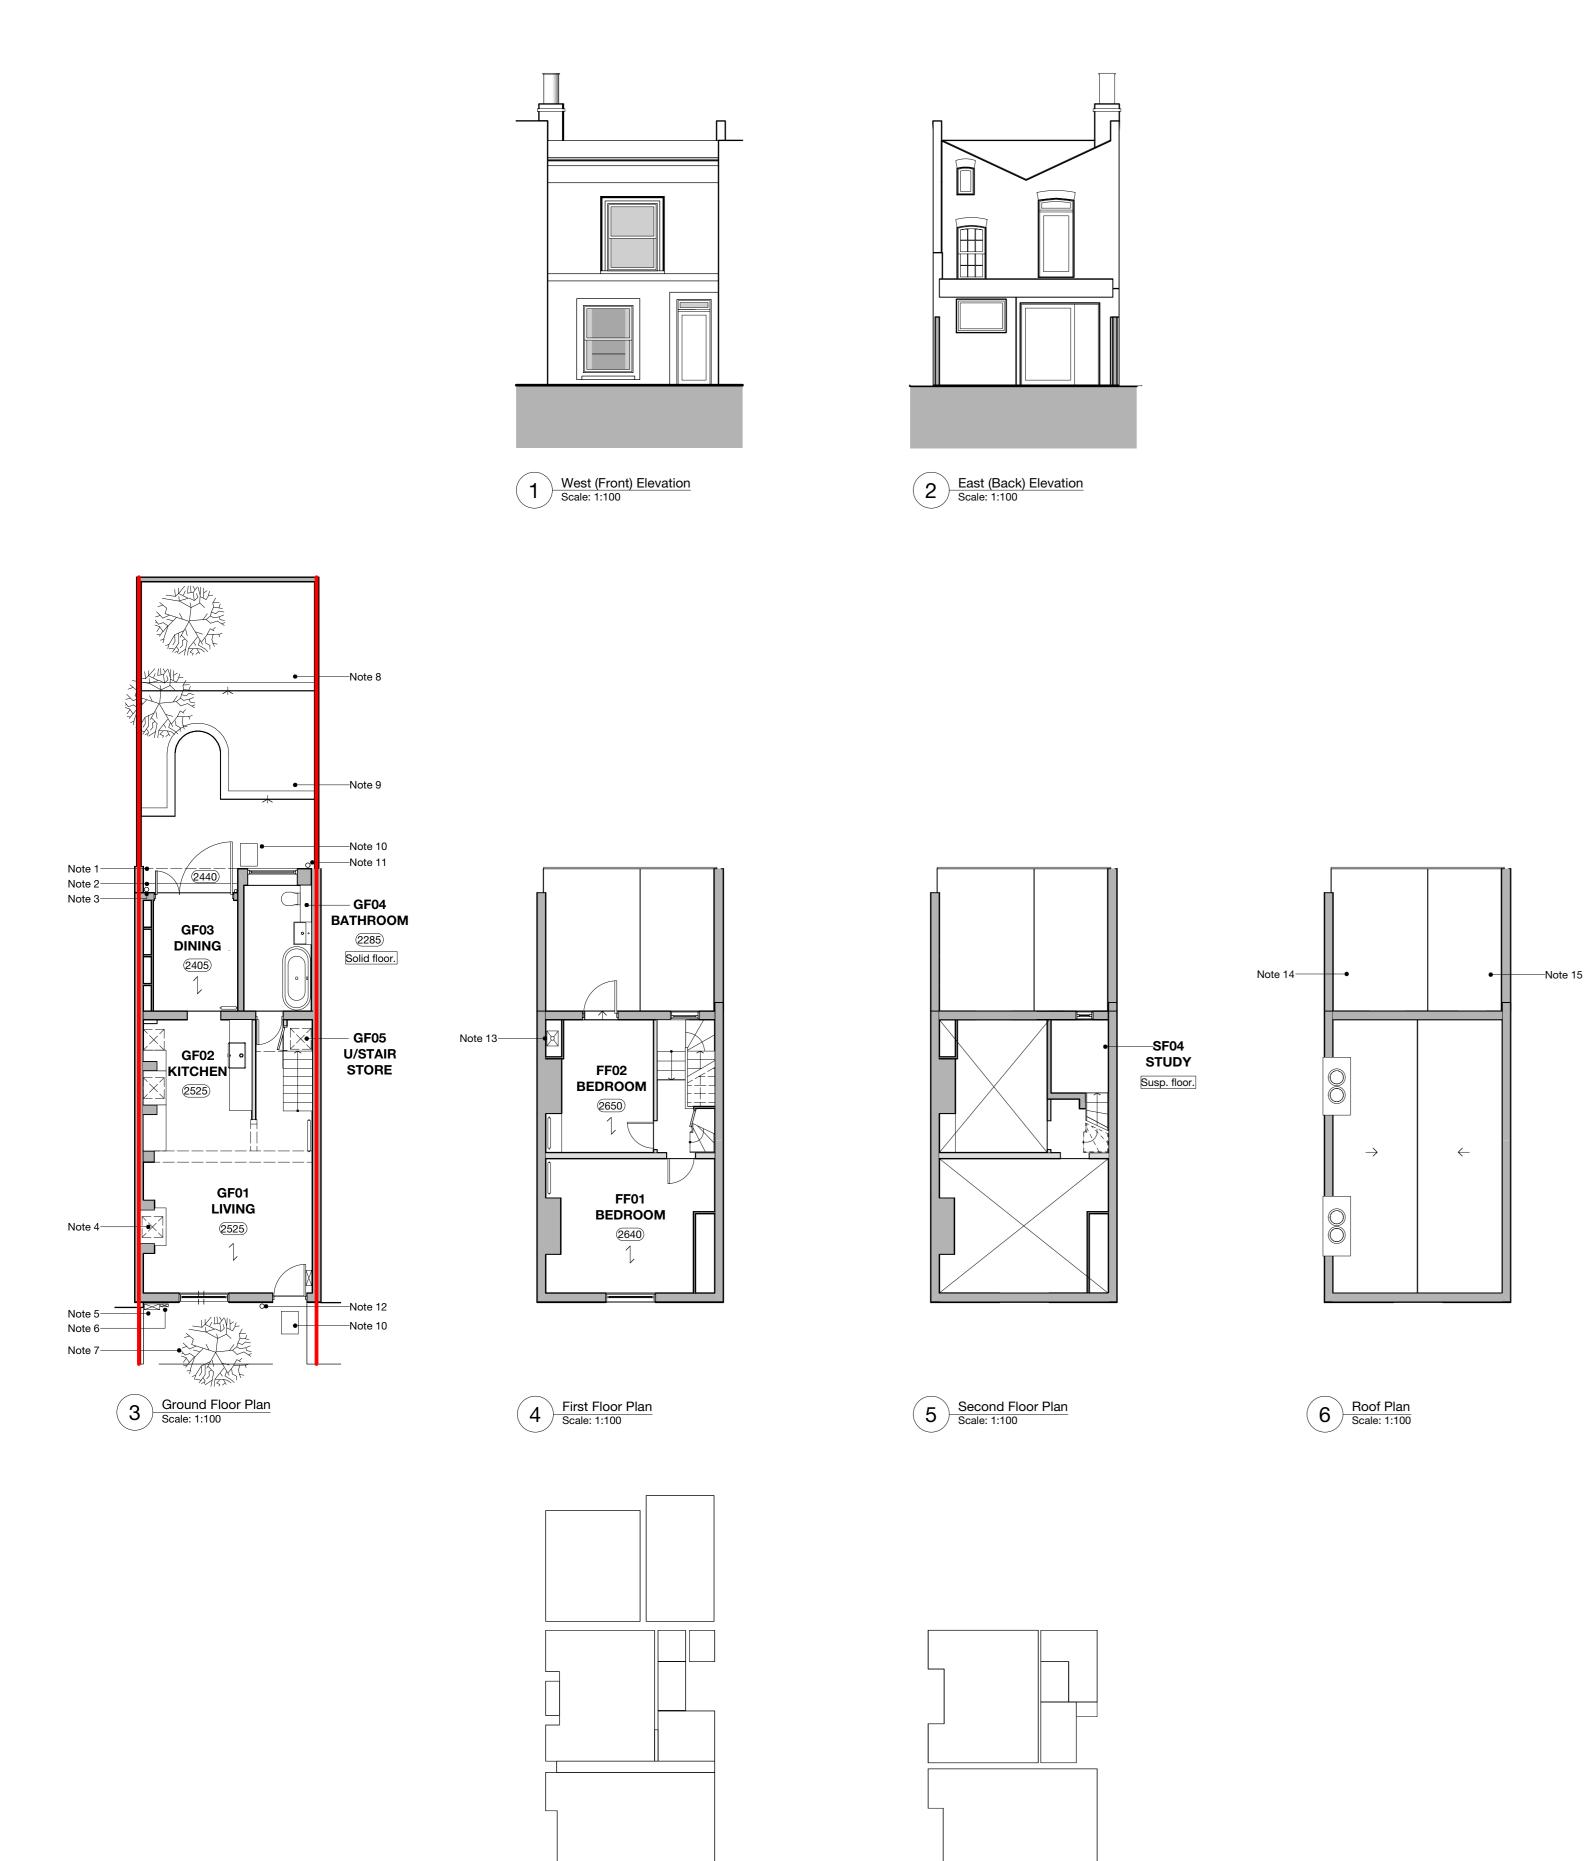

7 Ground Reflected Ceiling Plan
Scale: 1:100

8 First Reflected Ceiling Plan
Scale: 1:100

Axonometric 2
Scale: 1:100

Arrangement as Existing

Project Address:

Project Title:

1st issued:

9 April 2018 Drawing number: 1806-02