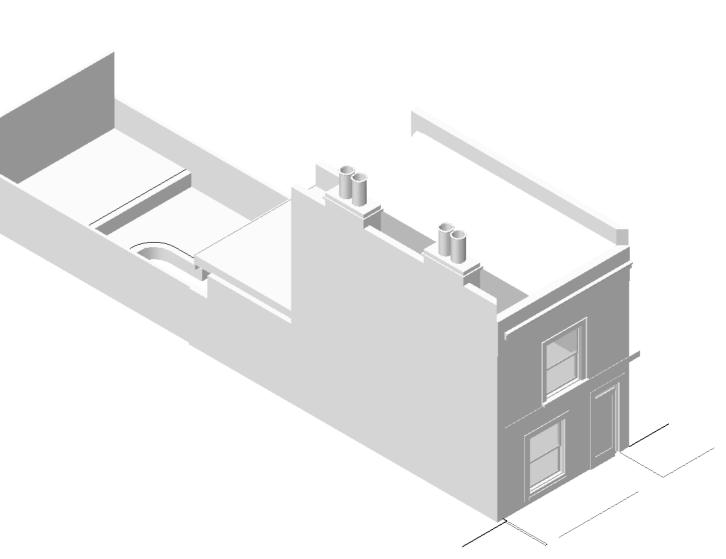

7 Ground Reflected Ceiling Plan
Scale: 1:100

8 First Reflected Ceiling Plan
Scale: 1:100

Axonometric 2
Scale: 1:100

Arrangement as Existing

Project Address:

Project Title:

1st issued:

9 April 2018 Drawing number: 1806-02

**Dimensions Note:** 

Indicates existing solid walls. Indicates existing stud walls.

Drawing Key:

Line Type Key:

**Drawing Notes:** 

Gas meter 6. Virgin data unit Protected tree 8. 450mm step 9. 400mm step 10. Manhole 11. SVP Vent pipe

2. Gulley

Roof fascia over head

4. Wood burning stove

13. Combination boiler Flat, glazed roof.

15. Flat roof, with concrete tiles.

All sizes to be checked on site by main contractor prior to order.

----- Cornice / downstand / ceiling profile.