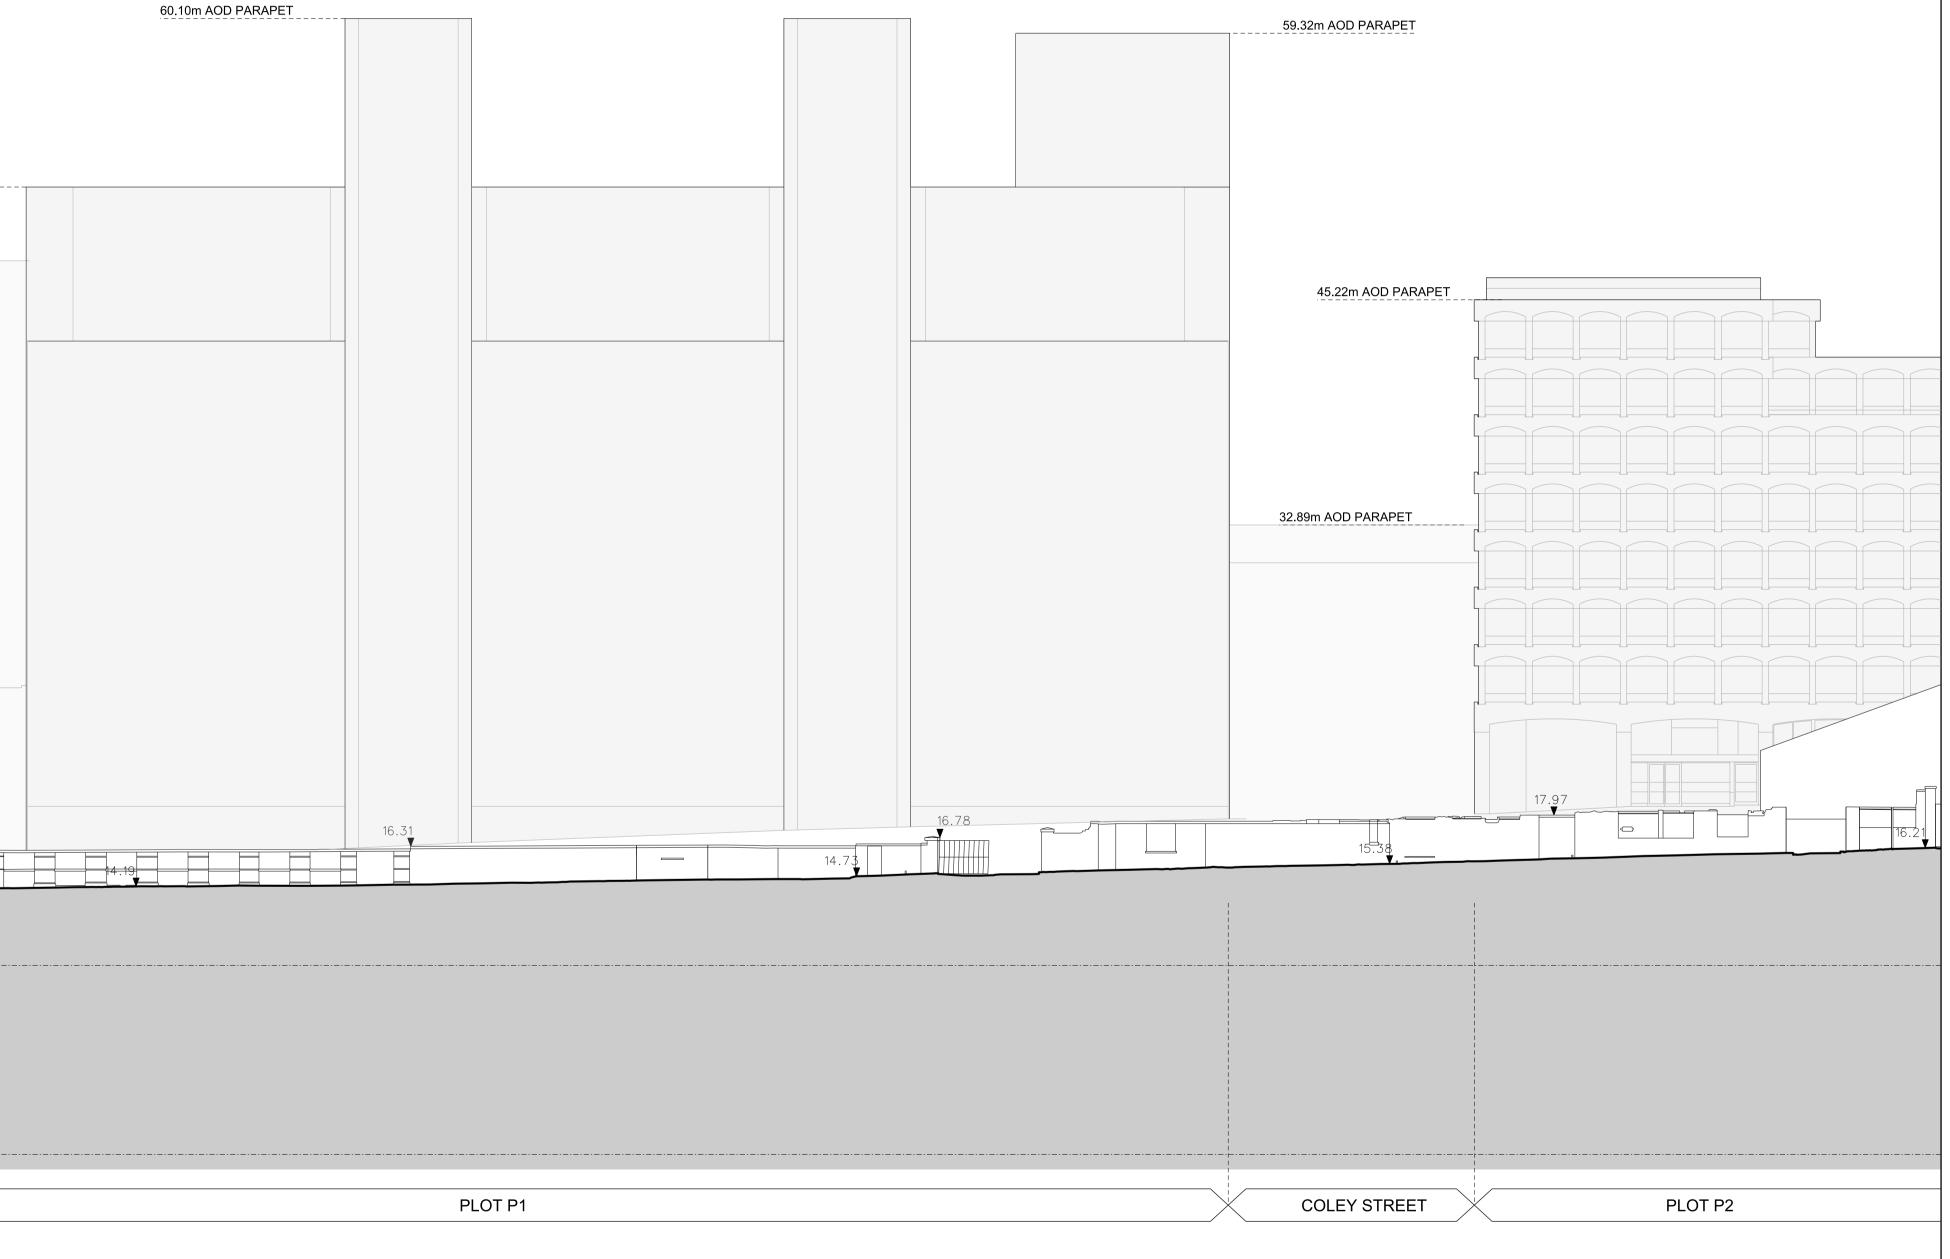

| 48.48m AOD PARAPET      |                |       |         |                                                                                                               |
|-------------------------|----------------|-------|---------|---------------------------------------------------------------------------------------------------------------|
|                         |                |       |         |                                                                                                               |
|                         |                |       |         |                                                                                                               |
|                         |                |       |         |                                                                                                               |
|                         |                |       |         |                                                                                                               |
|                         |                |       |         |                                                                                                               |
|                         |                |       |         |                                                                                                               |
|                         |                |       |         |                                                                                                               |
| 32.70m AOD PARAPET      |                |       |         |                                                                                                               |
|                         |                |       |         |                                                                                                               |
|                         |                |       |         |                                                                                                               |
| 26.13m AOD PARAPET      |                |       |         |                                                                                                               |
|                         |                |       |         |                                                                                                               |
|                         |                |       |         |                                                                                                               |
|                         |                |       |         |                                                                                                               |
|                         |                |       |         |                                                                                                               |
|                         |                |       |         | 16.78                                                                                                         |
| 45 Mount Pleasant       |                | 15.89 | 16.31   |                                                                                                               |
|                         |                |       |         |                                                                                                               |
|                         |                |       |         |                                                                                                               |
| +10m AOD DATUM          |                |       |         |                                                                                                               |
|                         |                |       |         |                                                                                                               |
|                         |                |       |         |                                                                                                               |
|                         |                |       |         |                                                                                                               |
|                         |                |       |         |                                                                                                               |
|                         |                |       |         |                                                                                                               |
| 0m AOD DATUM            |                | <br>  | <br>    |                                                                                                               |
|                         | MOUNT PLEASANT |       | PLOT P1 |                                                                                                               |
|                         |                |       |         |                                                                                                               |
|                         |                |       |         |                                                                                                               |
|                         |                |       |         |                                                                                                               |
| KEY REV DATE            |                |       |         | NOTE                                                                                                          |
| P01 24/04/13 Issued for | Planning       |       |         | 1. All dimensions to be checked on<br>site by the contractor and such<br>dimensions to be his responsibility. |
|                         |                |       |         | <ol> <li>Report all drawing errors, omissions<br/>and discrepancies to the architect.</li> </ol>              |
|                         |                |       |         |                                                                                                               |
|                         |                |       |         |                                                                                                               |
|                         |                |       |         |                                                                                                               |
|                         |                |       |         |                                                                                                               |
| 0 1 2 3 4 5 10 20       |                |       |         |                                                                                                               |
|                         |                |       |         |                                                                                                               |