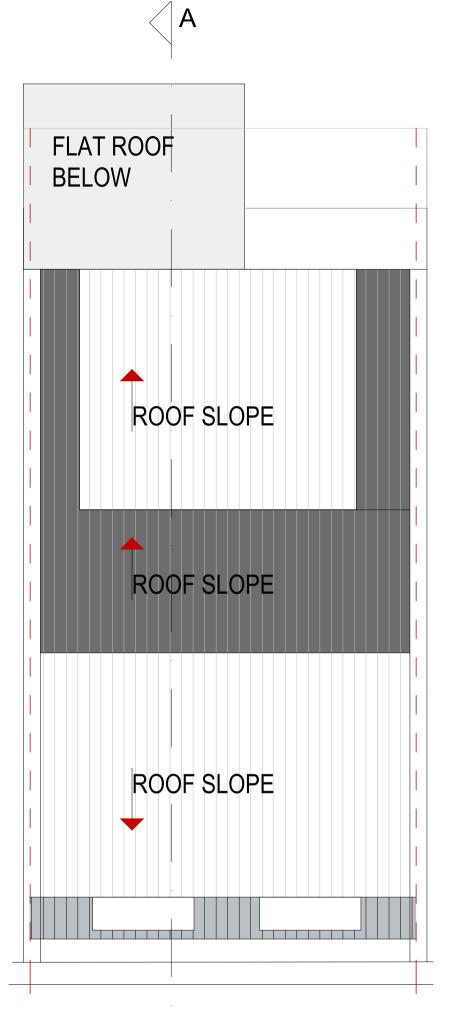

## PROPOSED ROOF PLAN

| EXISTING & PROPOSED ROOF PLANS<br>SCALE 1:50/A3<br>DR NO: 2WS 902<br>REV: A (2018/05/28)<br>DATE: 17 MAY 2018 | CLIENT: Heriot Reit<br>ADDRESS: 2 Windmill Street<br>Fitzrovia<br>W1T 2HX | O<br>NOTE: ALL DIMENSIONS TO BE CHECKED AND CONFIRMED ON SITE PRIOR<br>COMMENCEMENT OF CONSTRUCTION WORK | 3m Robert Alexander Interior Design & Architecture   36 Waterways House Bentinck Road   West Drayton UB7 7SG   robert@raidarchitecture.com 01895 431 725 |
|---------------------------------------------------------------------------------------------------------------|---------------------------------------------------------------------------|----------------------------------------------------------------------------------------------------------|----------------------------------------------------------------------------------------------------------------------------------------------------------|
|---------------------------------------------------------------------------------------------------------------|---------------------------------------------------------------------------|----------------------------------------------------------------------------------------------------------|----------------------------------------------------------------------------------------------------------------------------------------------------------|