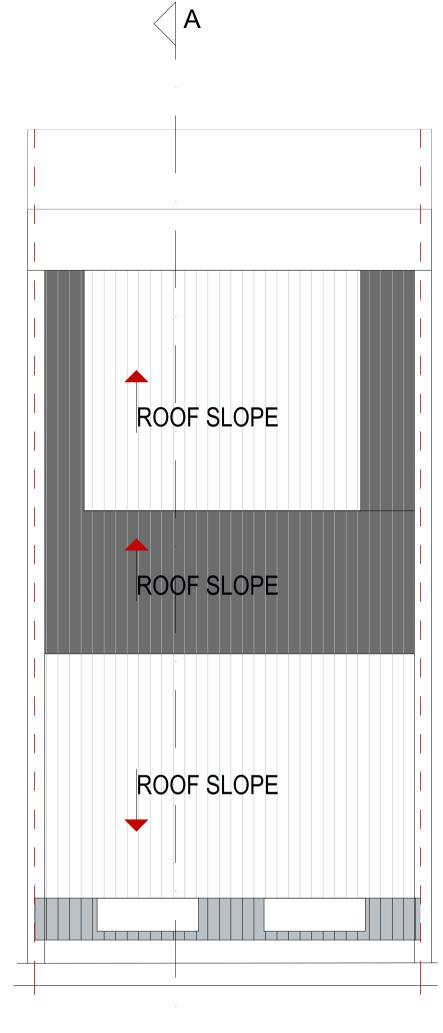

## EXISTING ROOF PLAN

## PROPOSED ROOF PLAN

| EXISTING & PROPOSED ROOF PLANS<br>SCALE 1:50/A3<br>DR NO: 2WS 902<br>REV: A (2018/05/28)<br>DATE: 17 MAY 2018 | CLIENT: Heriot Reit<br>ADDRESS: 2 Windmill Street<br>Fitzrovia<br>W1T 2HX | O<br>NOTE: ALL DIMENSIONS TO BE CHECKED AND CONFIRMED ON SITE PRIOR<br>COMMENCEMENT OF CONSTRUCTION WORK | 3m Robert Alexander Interior Design & Architecture   36 Waterways House Bentinck Road   West Drayton UB7 7SG   robert@raidarchitecture.com 01895 431 725 |
|---------------------------------------------------------------------------------------------------------------|---------------------------------------------------------------------------|---------------------------------------------------------------------------------------------------------