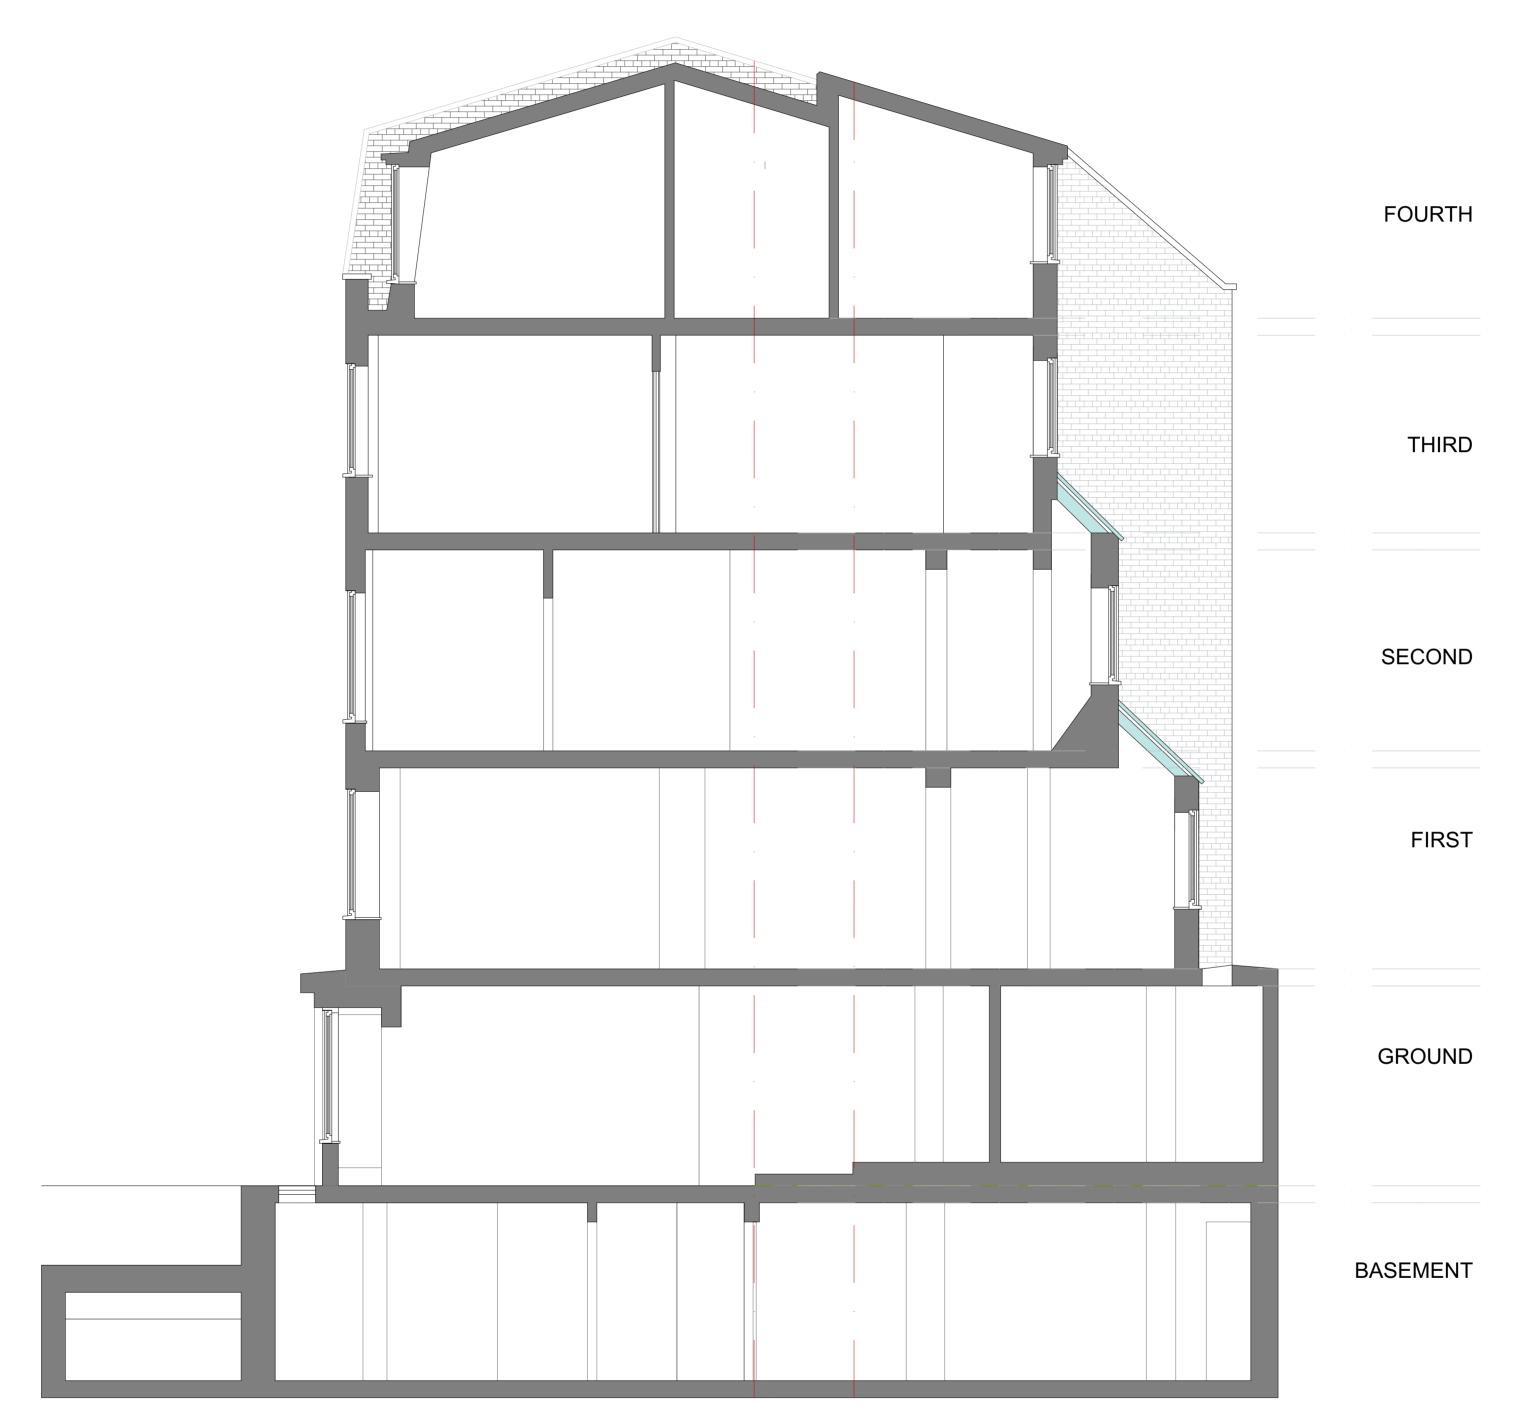

## SECTION A-A

| EXISTING SECTIONCLIENT: Heriot ReitSCALE 1:50/A2ADDRESS: 2 Windmill StreetDR NO: 2WS 904REV: A (2018/05/28)DATE: 17 MAY 2018W1T 2HX | 0 6m | Robert Alexander Interior Design & Architecture<br>36 Waterways House<br>Bentinck Road<br>West Drayton<br>UB7 7SG<br>robert@raidarchitecture.com<br>01895 431 725 |
|-------------------------------------------------------------------------------------------------------------------------------------|------|-------------------------------------------------------------------------------------------------------------------------------------------------------------------|
|-------------------------------------------------------------------------------------------------------------------------------------|------|-------------------------------------------------------------------------------------------------------------------------------------------------------------------|