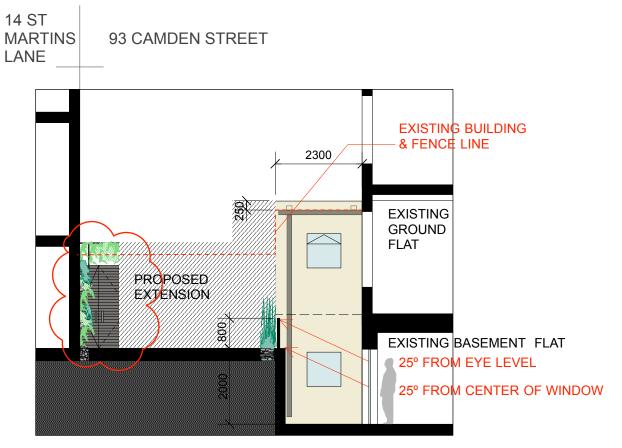

(2/2.30) SECTION WEST-EAST: Daylight/Sunlight scale 1:100

NOTE: NO DAYLIGHT SUNLIGHT OBSTRUCTION FROM PROPOSED EXTENSION

**FIRST** 400 **EXISTING** -GROUND-FLAT **BLUE PERSON:** PROPOSED EXTENSION AT **EXISITING GROUND LEVEL GROUND FLOOR BLUE: FENCE IN FRONT RED ARROWS** 45° FROM CENTER **OF WINDOW** EXISTING BASEMENT FLAT **BLUE HATCH: GROUND IN FRONT** 