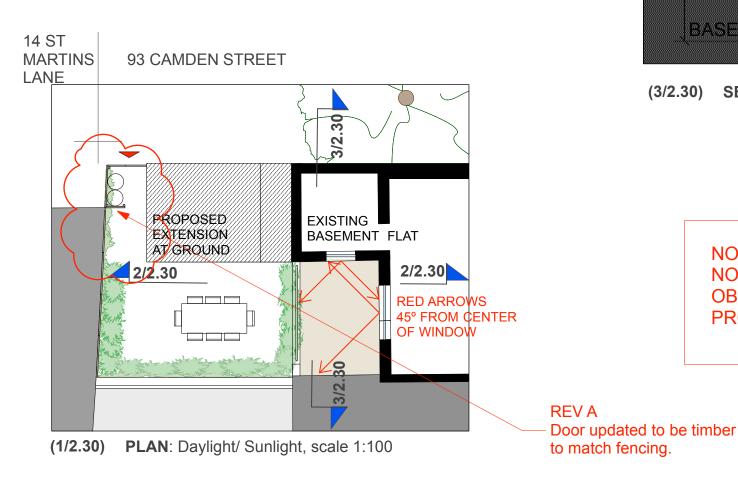

(3/2.30) SECTION NORTH-SOUTH scale 1:50

PLANNING
29/01/18 For Planning

27/05/18 Rev A
Timber fence to replace wall

CAMDEN STREET

Rev A
P2.30
DAYLIGHT SUNLIGHT

Scale 1:100@A3

Naomi de Graaf
93 Camden St
Ground Floor
London NW1 0HP