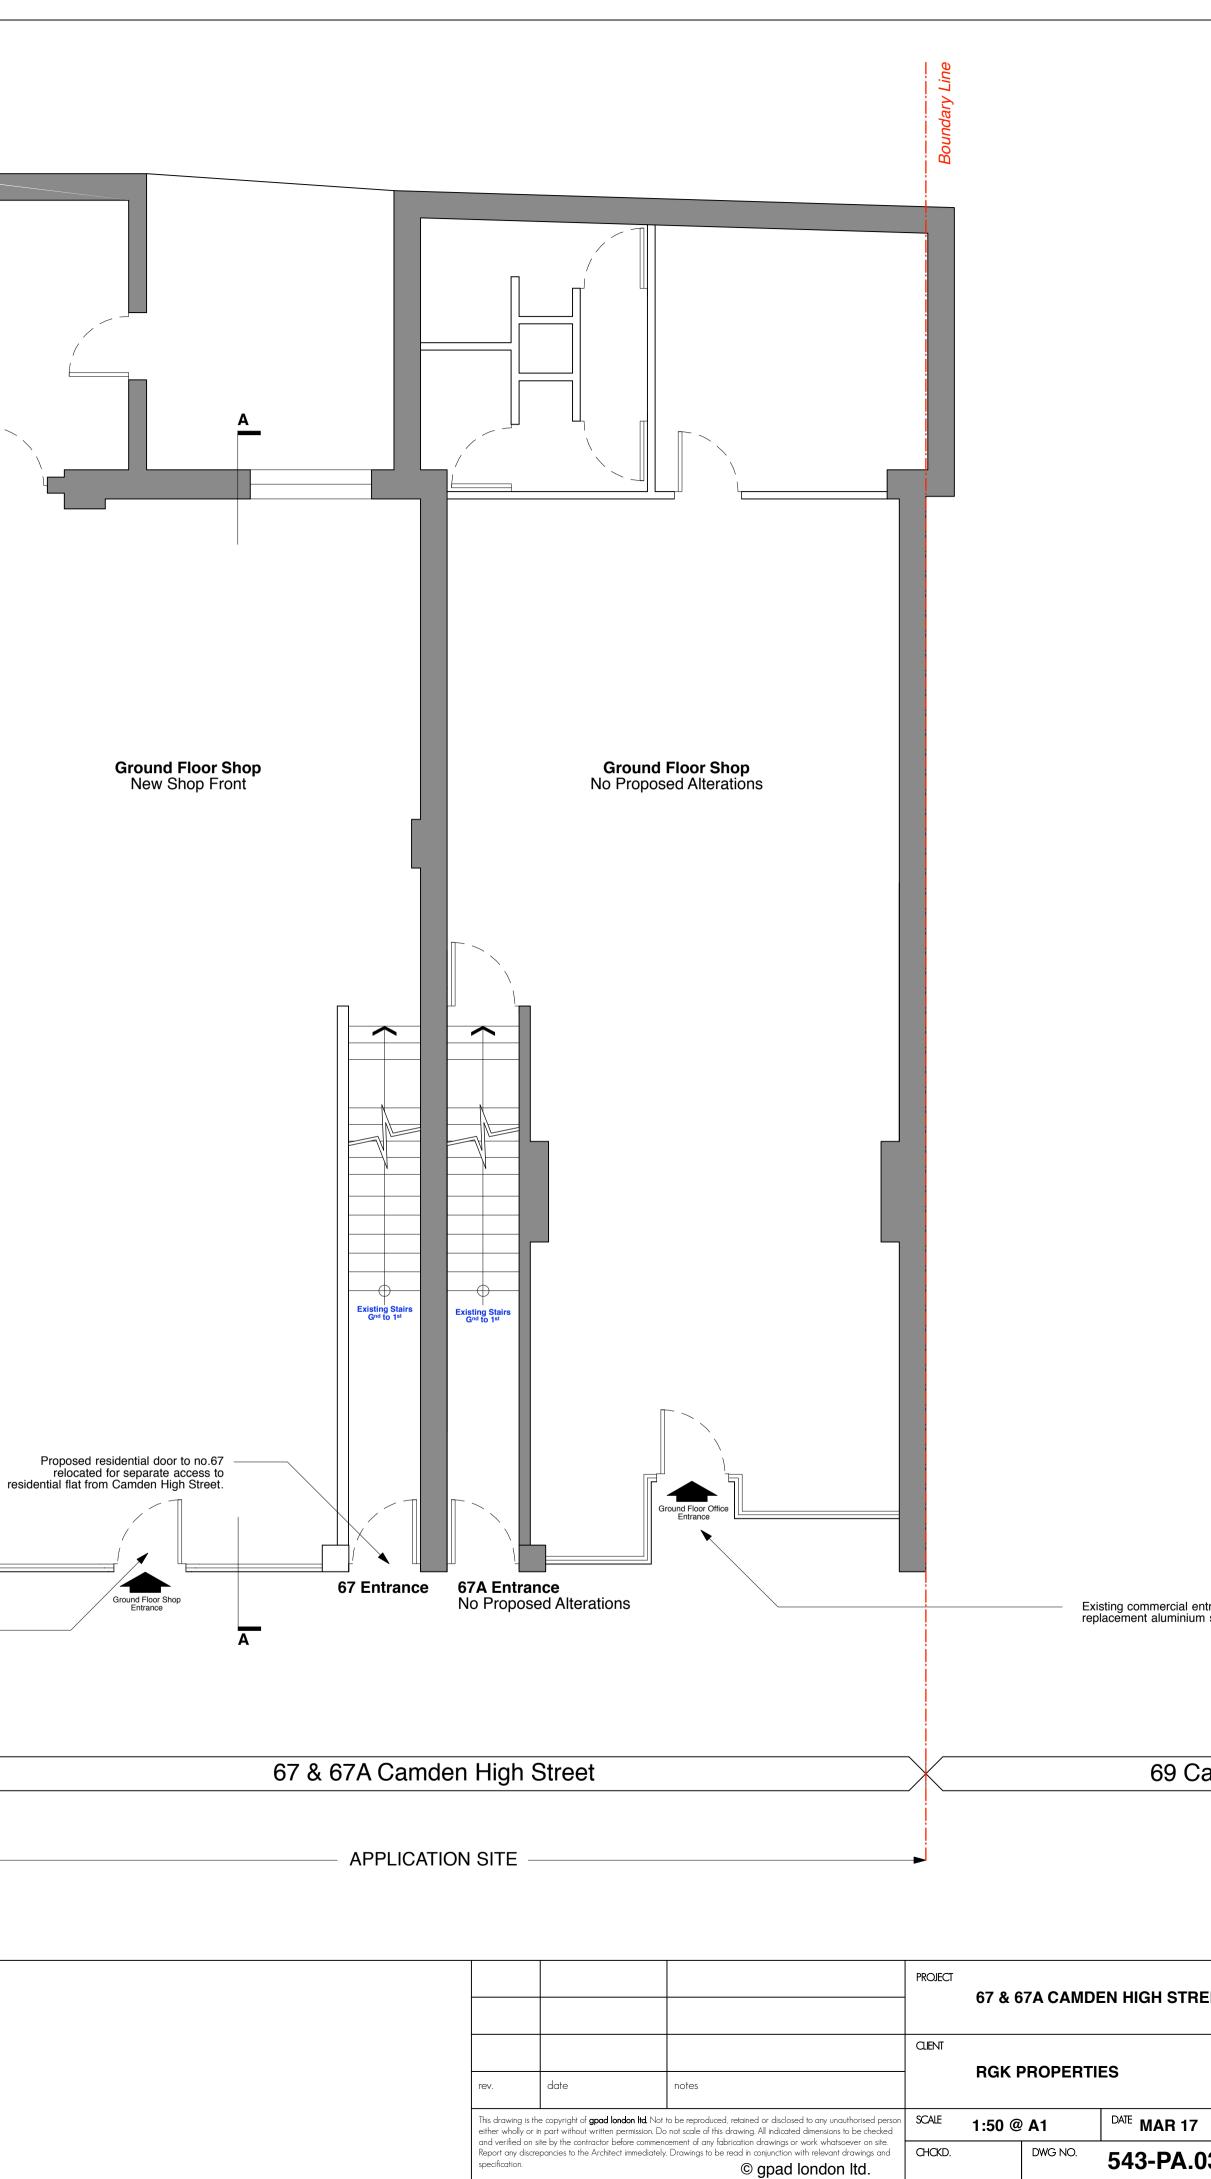

## **PROPOSED GROUND FLOOR PLAN**

65 Camden High Street

Proposed shop door relocated to align with retained aluminium shopfront adjacent to public highway. New replacement aluminium shop frames, door and windows to be installed.

## 65 CAMDEN HIGH STREET

69 CAMDEN HIGH STREET

Existing commercial entrance to no.67A to be retained and new replacement aluminium shop frames, door and windows to be installed.

69 Camden High Street

| REET, LONDON, NW1 7JL | DRAWING TITLE<br>PROPOSED GROUND FLOOR PLAN                                       |
|-----------------------|-----------------------------------------------------------------------------------|
|                       | architecture & interior design                                                    |
| DWG BY SF             | T: 02075492133 Unit 1<br>F: 02075492144 9a Dallington Street                      |
| 03                    | E: info@gpadlondonltd.com Clerkenwell<br>W: www.gpadlondonltd.com London EC1V OBQ |