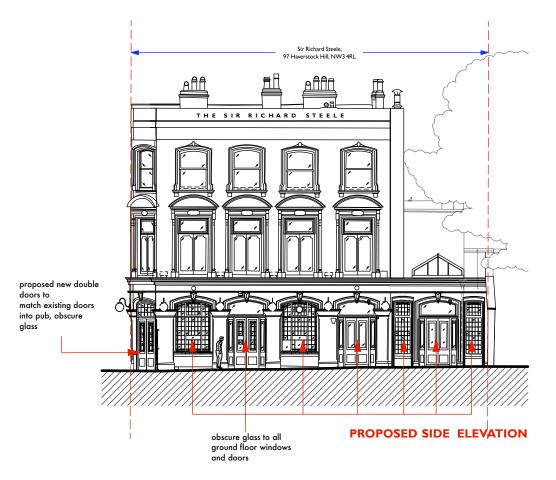

PROPOSED FRONT ELEVATION scale | 1 : 100

| DO NOT SCALE THIS DRAWING                                       | Job No 7118                                                     | p-ad                              |                         | t: 0208-4590172     |                 | n-ad |       |
|-----------------------------------------------------------------|-----------------------------------------------------------------|-----------------------------------|-------------------------|---------------------|-----------------|------|-------|
| WRITTEN DIMENSIONS ONLY TO BE USED                              | FOR PLANNING PURPOSES                                           |                                   | npden Hill Road,        | e: hello@ pr        | pelicanad.co.uk | Μ-   | -44   |
| ALL DIMENSIONS ARE IN MILLIMETRES                               | ONLY                                                            | Notting Hill Gate, London, W8 7TH |                         |                     |                 |      |       |
| ALL DIMENSIONS TO BE VERIFIED ON SITE                           | The Sir Richard Steele<br>97 Haverstock Hill<br>London, NW3 4RL | Title                             | PROPOSED                | PROPOSED ELEVATIONS |                 |      |       |
| ANY INCONSISTENCIES TO BE REPORTED TO THE ARCHITECT IMMEDIATELY |                                                                 | drawn by                          | scale<br>1:100 & 1: 200 | @ A3                | number<br>7118  | -06  | A rev |