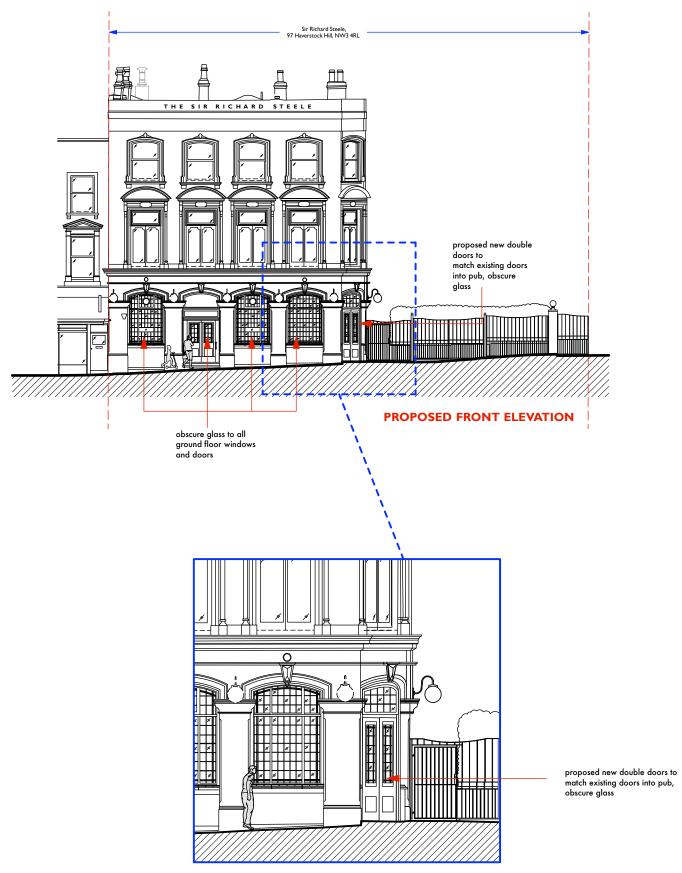

PROPOSED FRONT ELEVATION scale | 1 : 100

| DO NOT SCALE THIS DRAWING                                       | Job No 7118                                                     | p-ad                              |                         | t: 0208-4590172     |                 | n-ad |       |
|-----------------------------------------------------------------|-----------------------------------------------------------------|-----------------------------------|-------------------------|---------------------|-----------------|------|-------|
| WRITTEN DIMENSIONS ONLY TO BE USED                              | FOR PLANNING PURPOSES                                           |                                   | npden Hill Road,        | e: hello@ pr        | pelicanad.co.uk | Μ-   | -44   |
| ALL DIMENSIONS ARE IN MILLIMETRES                               | ONLY                                                            | Notting Hill Gate, London, W8 7TH |                         |                     |                 |      |       |
| ALL DIMENSIONS TO BE VERIFIED ON SITE                           | The Sir Richard Steele<br>97 Haverstock Hill<br>London, NW3 4RL | Title                             | PROPOSED                | PROPOSED ELEVATIONS |                 |      |       |
| ANY INCONSISTENCIES TO BE REPORTED TO THE ARCHITECT IMMEDIATELY |                                                                 | drawn by                          | scale<br>1:100 & 1: 200 | @ A3                | number<br>7118  | -06  | A rev |