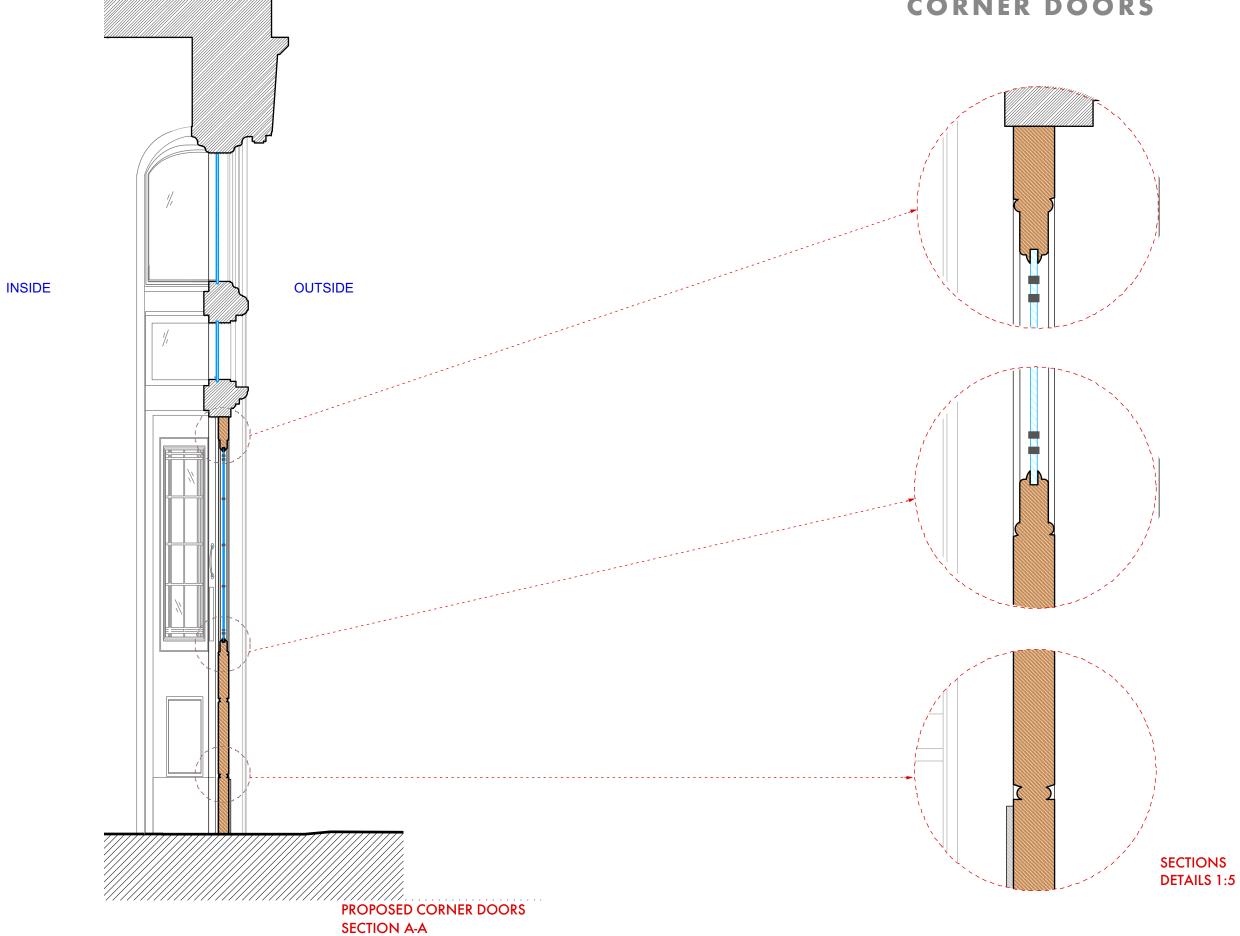

## **CORNER DOORS**

500 1000 250 scale bar

NOTE:-ALL DETAILING TO MATCH EXISTING FRONT DOORS

| DO NOT SCALE THIS DRAWING WRITTEN DIMENSIONS ONLYTO BE USED ALL DIMENSIONS ARE IN MILLIMETRES | Job No <b>7118</b>                                              | P-Qd t: 0208-4590172<br>192D Campden Hill Road, e: sian@pelicanad.co.ul |                          | p-               | ad      |
|-----------------------------------------------------------------------------------------------|-----------------------------------------------------------------|-------------------------------------------------------------------------|--------------------------|------------------|---------|
| ALL DIMENSIONS TO BE VERIFIED ON SITE  ANY INCONSISTENCIES TO BE REPORTED.                    | The Sir Richard Steele<br>97 Haverstock Hill<br>London, NW3 4RL | Title                                                                   | Proposed doors to corner |                  |         |
| TO THE ARCHITECT IMMEDIATELY                                                                  |                                                                 | Drawn by                                                                | 1:20 & 1:5 @ A           | Number 7118 -sk2 | /140318 |