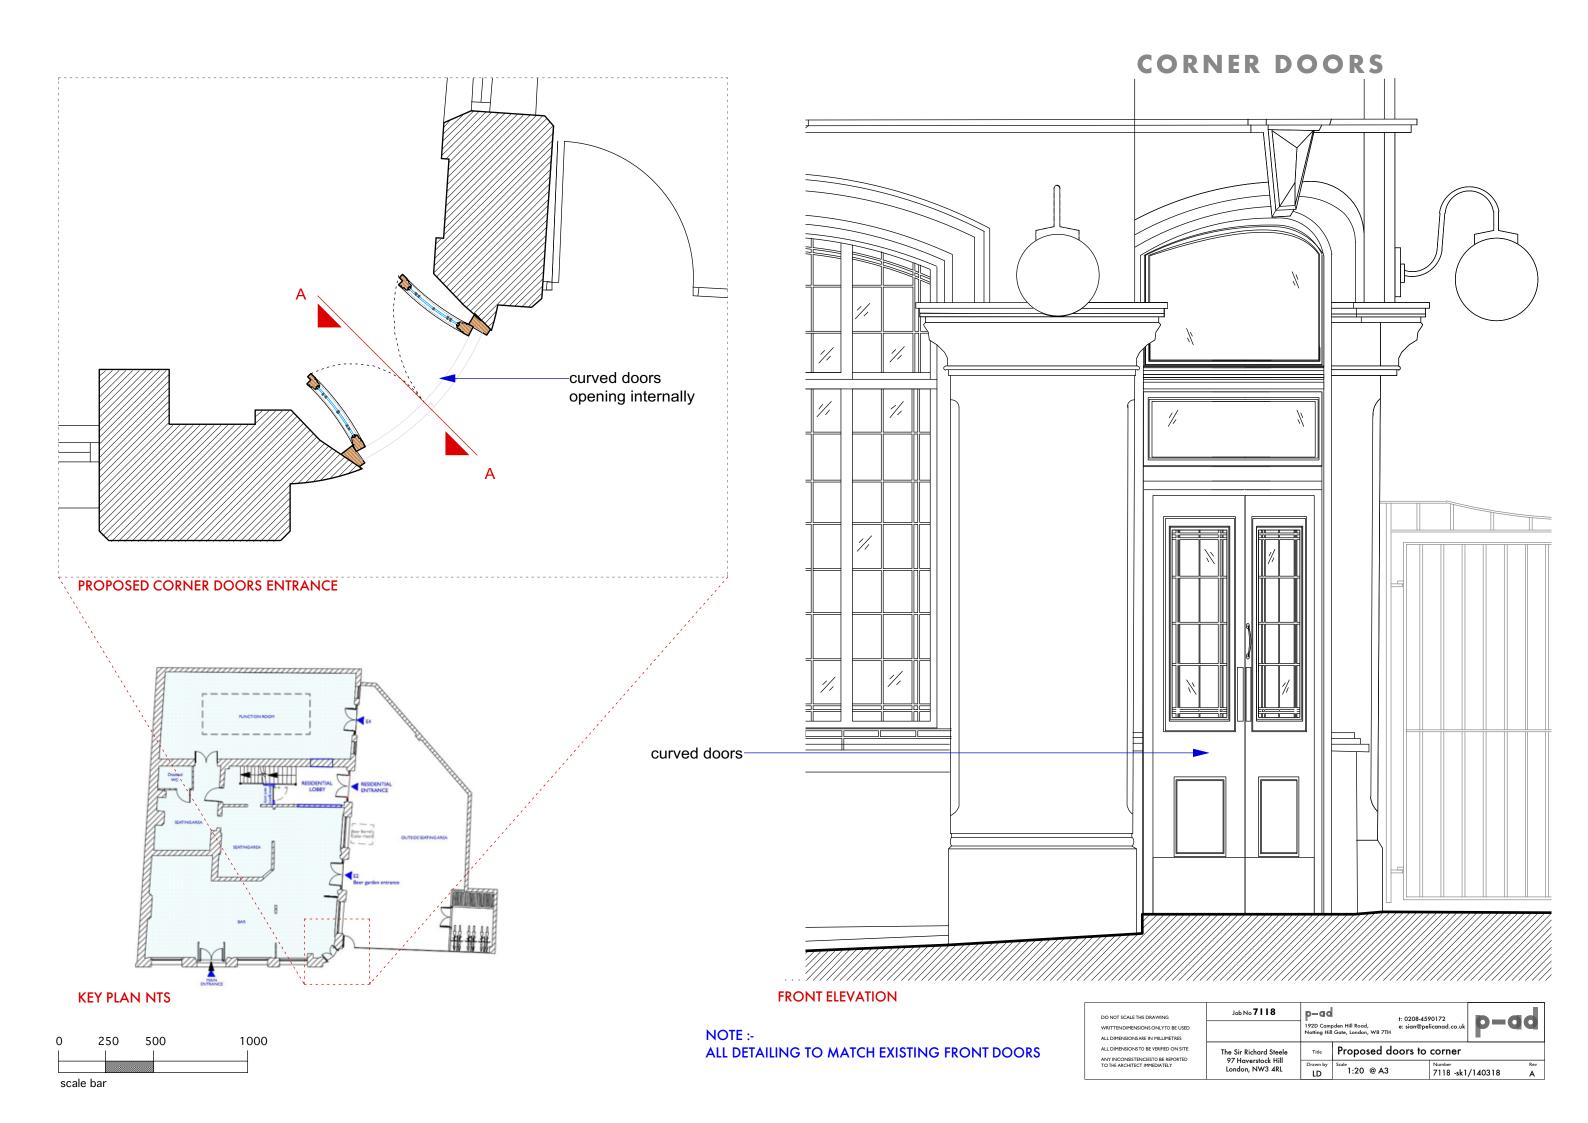

## **CORNER DOORS**

500 1000 250 scale bar

NOTE:-ALL DETAILING TO MATCH EXISTING FRONT DOORS

| DO NOT SCALE THIS DRAWING WRITTEN DIMENSIONS ONLYTO BE USED ALL DIMENSIONS ARE IN MILLIMETRES | Job No <b>7118</b>                                              | P-Qd t: 0208-4590172<br>192D Campden Hill Road, e: sian@pelicanad.co.ul |                          | p-               | ad      |
|-----------------------------------------------------------------------------------------------|-----------------------------------------------------------------|-------------------------------------------------------------------------|--------------------------|------------------|---------|
| ALL DIMENSIONS TO BE VERIFIED ON SITE  ANY INCONSISTENCIES TO BE REPORTED.                    | The Sir Richard Steele<br>97 Haverstock Hill<br>London, NW3 4RL | Title                                                                   | Proposed doors to corner |                  |         |
| TO THE ARCHITECT IMMEDIATELY                                                                  |                                                                 | Drawn by                                                                | 1:20 & 1:5 @ A           | Number 7118 -sk2 | /140318 |