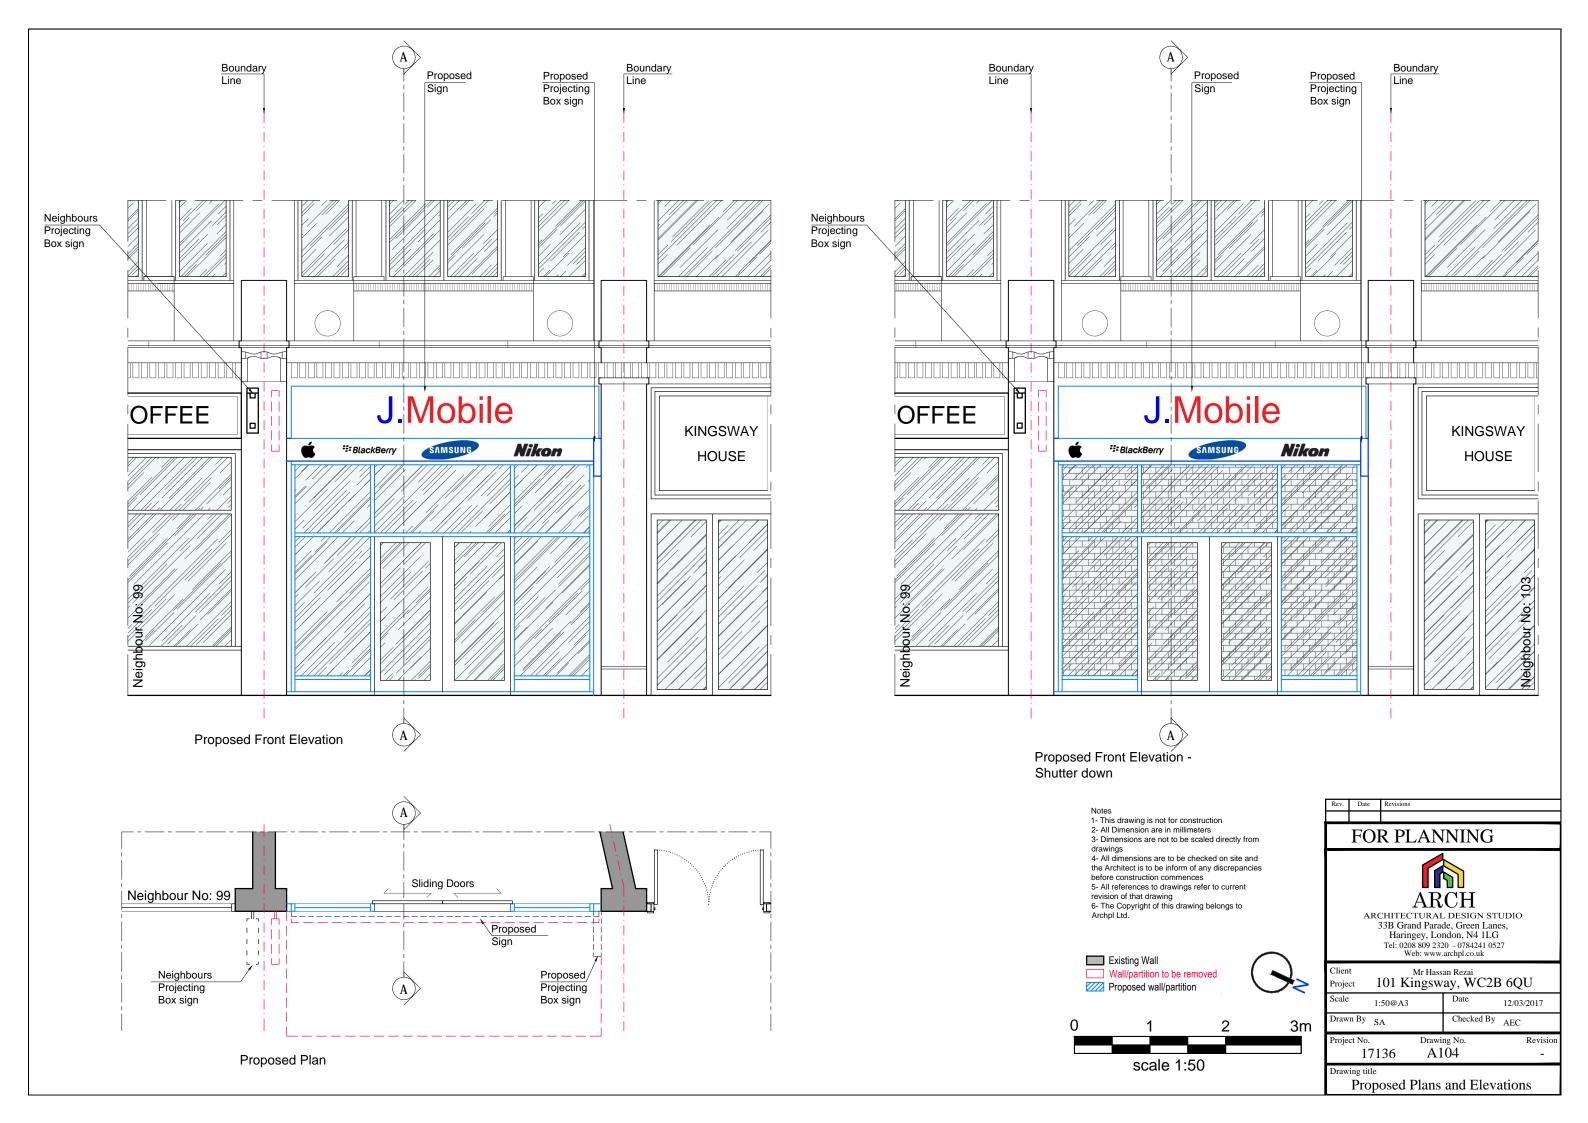

## Fascia Sign

## Fascia Sign section

## Projection Box sign

- 1- This drawing is not for construction 2- All Dimension are in millimeters
- 3- Dimensions are not to be scaled directly from
- drawings
  4- All dimensions are to be checked on site and the Architect is to be inform of any discrepancies
- before construction commences
  5- All references to drawings refer to current
- 6- The Copyright of this drawing belongs to Archpl Ltd.