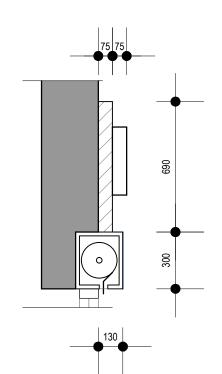

3B Grand Parade, Green Lanes, Haringey, London, N4 ILG Tel: 0208 809 2320 - 0784241 0527 Web: www.archpl.co.uk

Mr Hassan Rezai 101 Kingsway, WC2B 6QU

Scale 1:50@A3 12/03/2017 Checked By AEC Drawn By SA

Project No. 17136 A103

**Existing Drawings** 





Proposed Section AA

## Notes 1- This drawing is not for construction 2- All Dimension are in millimeters 3- Dimensions are not to be scaled directly from drawings 4- All dimensions are to be checked on site and the Architect is to be inform of any discrepancies before construction commences 5- All references to drawings refer to current revision of that drawing

 5- All references to drawings refer to current revision of that drawing
 6- The Copyright of this drawing belongs to Archpl Ltd.





## Fascia Sign



## Fascia Sign section



## Projection Box sign



- 1- This drawing is not for construction 2- All Dimension are in millimeters
- 3- Dimensions are not to be scaled directly from
- drawings
  4- All dimensions are to be checked on site and the Architect is to be inform of any discrepancies
- before construction commences
  5- All references to drawings refer to current
- 6- The Copyright of this drawing belongs to Archpl Ltd.





Mr Hassan Rezai 101 Kingsway, WC2B 6QU Scale Date 1:20@A3

Checked By AEC Drawn By SA A106 17136

**Existing Details** 



1- This drawing is not for construction 2- All Dimension are in millimeters 3- Dimensions are not to be scaled directly from drawings
4- All dimensions are to be checked on site and the Architect is to be inform of any discrepancies before construction commences
5