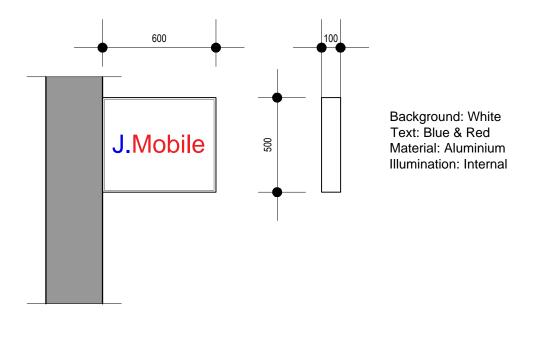

## Projection Box sign

- 1- This drawing is not for construction 2- All Dimension are in millimeters
- 3- Dimensions are not to be scaled directly from
- drawings
  4- All dimensions are to be checked on site and the Architect is to be inform of any discrepancies
- before construction commences
  5- All references to drawings refer to current
- 6- The Copyright of this drawing belongs to Archpl Ltd.