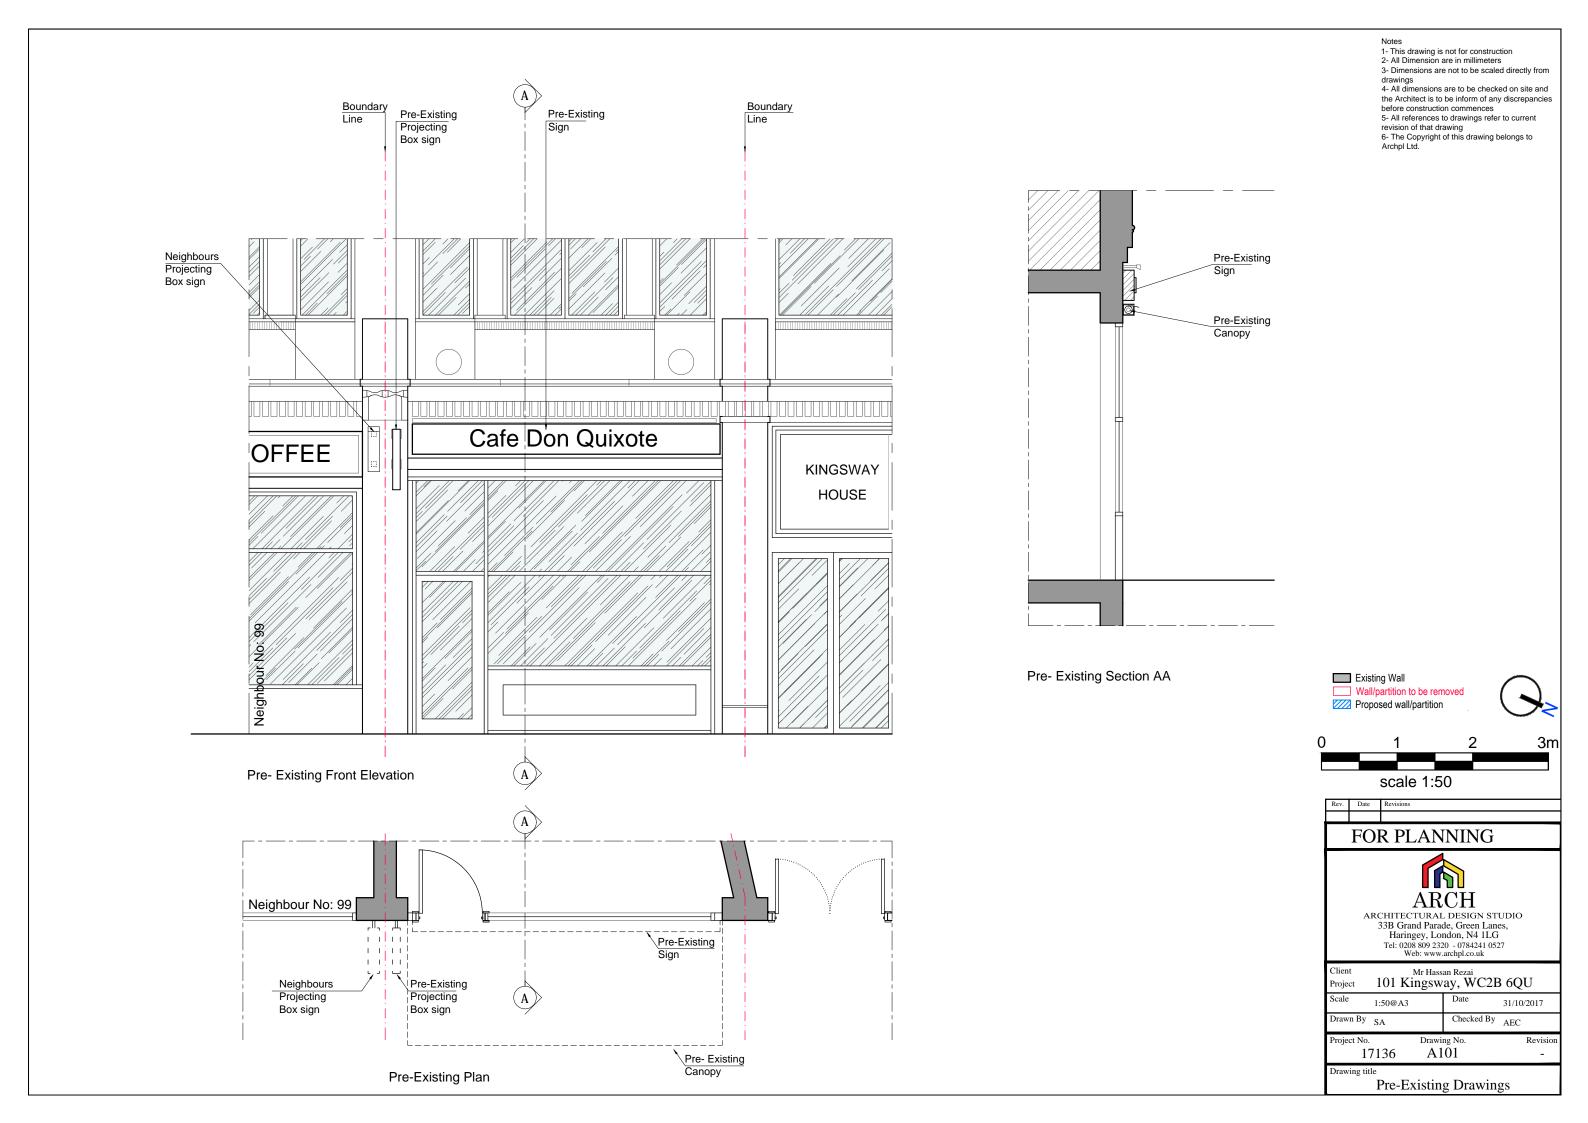

Notes
1- This drawing is not for construction
2- All Dimension are in millimeters

All Dimension are in millimeters
 Dimensions are not to be scaled directly from drawings
 All dimensions are to be checked on site and the Architect is to be inform of any discrepancies

before construction commences

5- All references to drawings refer to current revision of that drawing

6- The Copyright of this drawing belongs to Archpl Ltd.

Existing Wall Wall/partition to be removed Proposed wall/partition

FOR PLANNING

ARCH ARCHITECTURAL DESIGN STUDIO 33B Grand Parade, Green Lanes, Haringey, London, N4 ILG Tel: 0208 809 2320 - 0784241 0527 Web: www.archpl.co.uk

Mr Hassan Rezai 101 Kingsway, WC2B 6QU

Scale 1:50@A3 12/03/2017 Checked By AEC Drawn By SA

Project No. 17136 A103

**Existing Drawings** 

Proposed Section AA