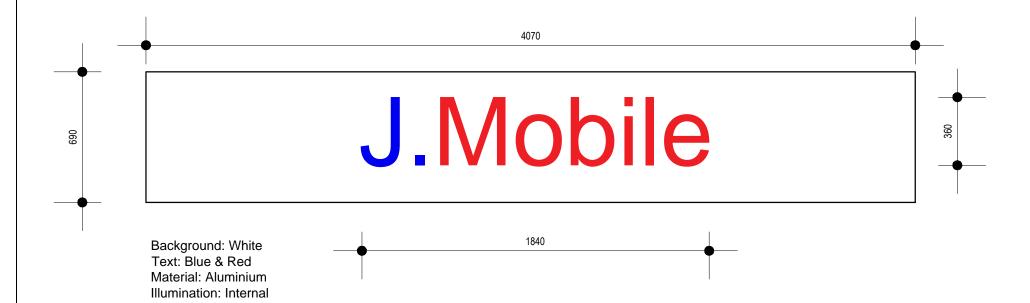

HITECTURAL DESIGN STUDIO 33B Grand Parade, Green Lanes, Haringey, London, N4 ILG Tel: 0208 809 2320 - 0784241 0527 Web: www.archpl.co.uk

Mr Hassan Rezai 101 Kingsway, WC2B 6QU

Scale 1:50@A3 12/03/2017 Checked By AEC Drawn By SA

Project No. 17136 A103

**Existing Drawings** 





Proposed Section AA

## Notes 1- This drawing is not for construction 2- All Dimension are in millimeters 3- Dimensions are not to be scaled directly from drawings 4- All dimensions are to be checked on site and the Architect is to be inform of any discrepancies before construction commences 5- All references to drawings refer to current revision of that drawing

 5- All references to drawings refer to current revision of that drawing
 6- The Copyright of this drawing belongs to Archpl Ltd.





## Fascia Sign



## Fascia Sign section



## Projection Box sign



- 1- This drawing is not for construction 2- All Dimension are in millimeters
- 3- Dimensions are not to be scaled directly from
- drawings
  4- All dimensions are to be checked on site and the Architect is to be inform of any discrepancies
- before construction commences
  5- All references to drawings refer to current
- 6- The Copyright of this drawing belongs to Archpl Ltd.





Mr Hassan Rezai 101 Kingsway, WC2B 6QU Scale Date 1:20@A3

Checked By AEC Drawn By SA A106 17136

**Existing Details** 



1- This drawing is not for construction 2- All Dimension are in millimeters 3- Dimensions are not to be scaled directly from drawings
4- All dimensions are to be checked on site and the Architect is to be inform of any discrepancies befor