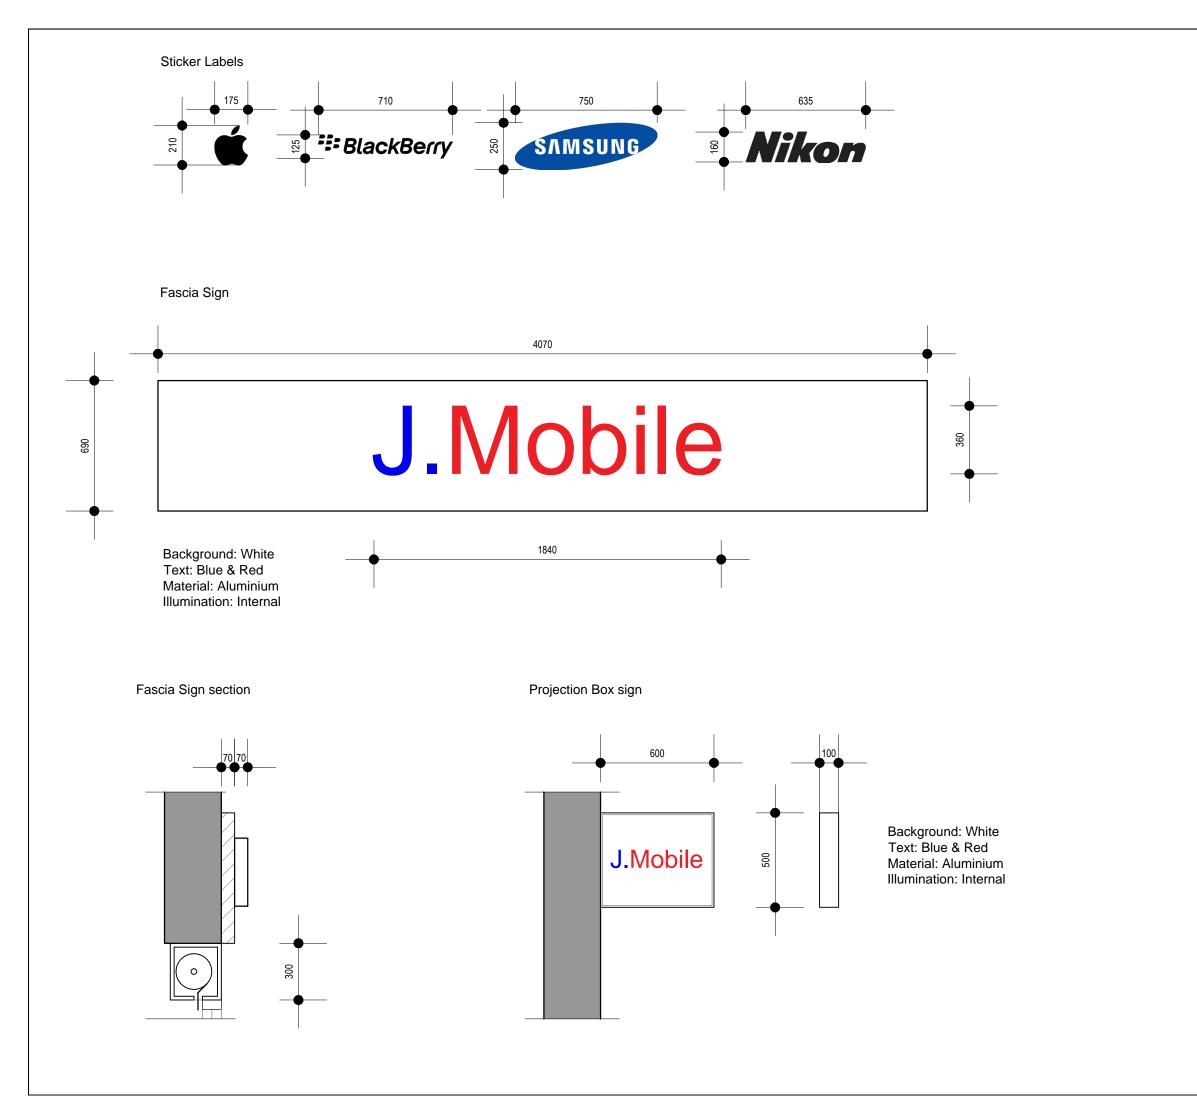

## Fascia Sign

## Fascia Sign section

## Projection Box sign

- 1- This drawing is not for construction 2- All Dimension are in millimeters
- 3- Dimensions are not to be scaled directly from
- drawings
  4- All dimensions are to be checked on site and the Architect is to be inform of any discrepancies
- before construction commences
  5- All references to drawings refer to current
- 6- The Copyright of this drawing belongs to Archpl Ltd.