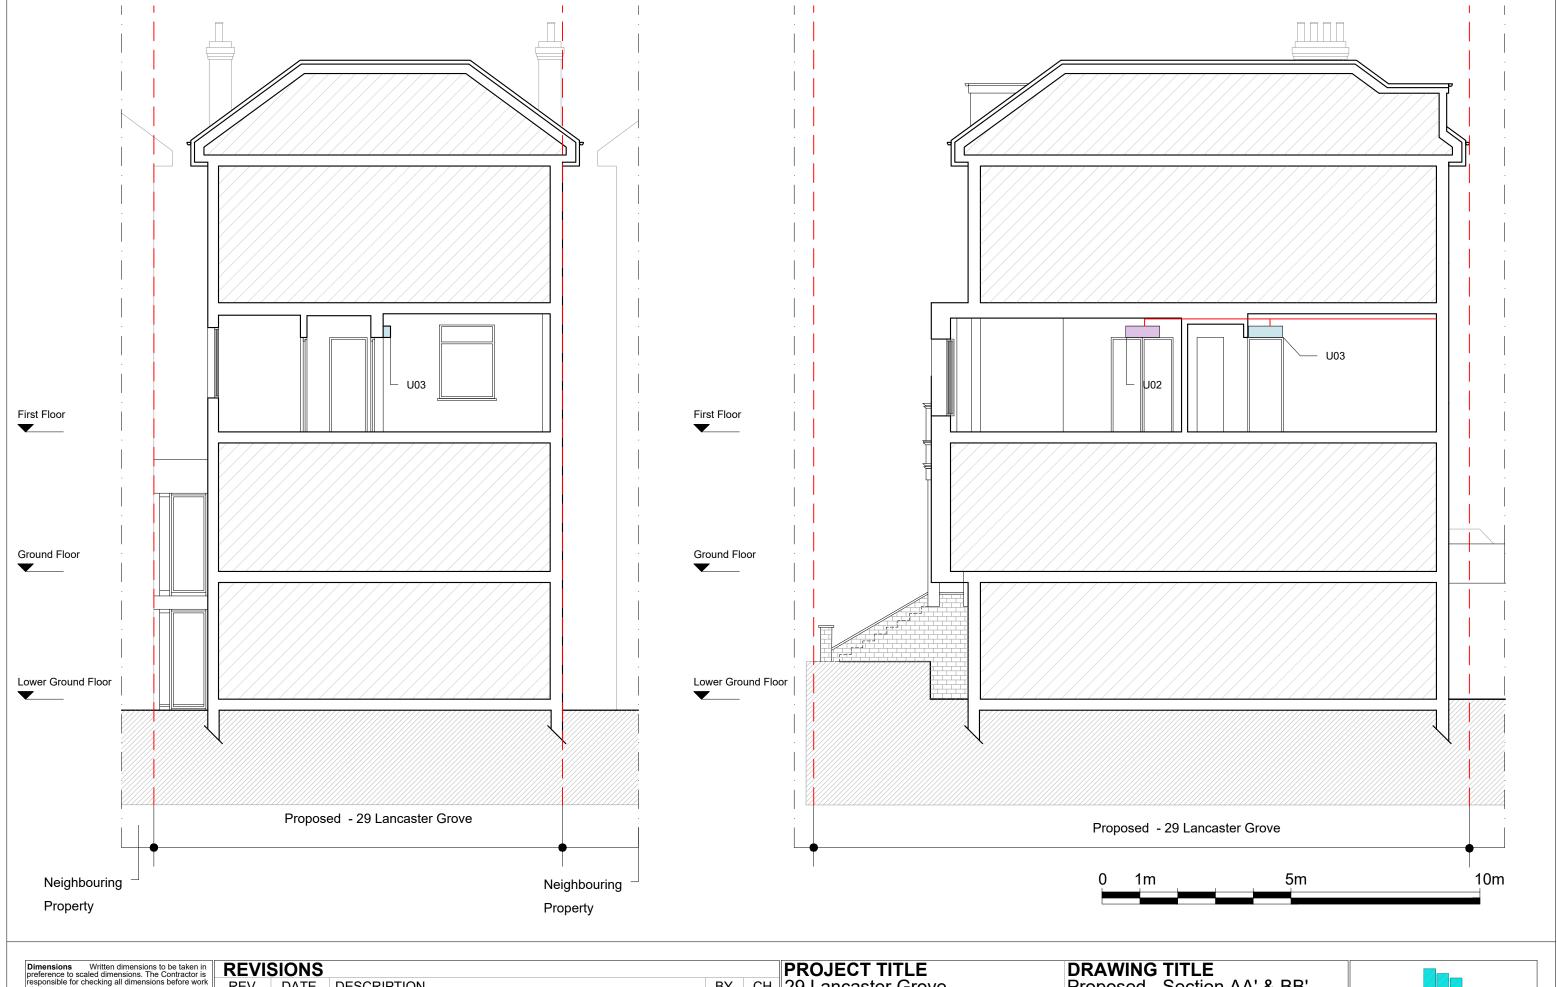

| Dimensions Written dimensions to be taken in preference to scaled dimensions. The Contractor is responsible for checking all dimensions before work starts.  Local Authority All work is to be carried out to the requirements, and to the satisfaction of the Local Authority. These drawings are for planning purposes only.  Discrepancies Any discrepancies to be brought to the attention of Drawing And Planning Ltd. Immediately. | REVISIONS |                                          |             |    |    | PROJECT TITLE      |                                | DRAWING TITLE                |                    |                            |
|------------------------------------------------------------------------------------------------------------------------------------------------------------------------------------------------------------------------------------------------------------------------------------------------------------------------------------------------------------------------------------------------------------------------------------------|-----------|------------------------------------------|-------------|----|----|--------------------|--------------------------------|------------------------------|--------------------|----------------------------|
|                                                                                                                                                                                                                                                                                                                                                                                                                                          | REV       | DATE                                     | DESCRIPTION | BY | CH | 29 Lancaster Grove |                                | Proposed - Section AA' & BB' |                    |                            |
|                                                                                                                                                                                                                                                                                                                                                                                                                                          |           | Change of Air Conditioning Unit Position |             |    |    |                    | CLIENT Anna Casa Interiors LTD |                              | DRAWINGANDPI ANNIN |                            |
|                                                                                                                                                                                                                                                                                                                                                                                                                                          |           |                                          |             |    |    | DATE               | REVISION                       | DRAWING No.                  | SCALE @ A3         | www.drawingandplanning.con |
|                                                                                                                                                                                                                                                                                                                                                                                                                                          |           |                                          |             |    |    | May 2018           | Α                              | LANGR_S101                   | 1:100              | 0208 202 3665              |