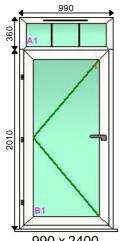

## Job No WC516670

UNIT 1

990 x 2400 Viewed from the outside

| Quantity                                                                                  | 1                                                                        | Comments:      |          |     |
|-------------------------------------------------------------------------------------------|--------------------------------------------------------------------------|----------------|----------|-----|
| Quantity:<br>Width (mm):<br>Height (mm):<br>Colour External:<br>Colour Internal:<br>Type: | 990<br>2400<br>Woodgrain White<br>Woodgrain White<br>PVC-u Casement Door | Comments:      |          |     |
|                                                                                           |                                                                          |                |          |     |
|                                                                                           |                                                                          |                |          |     |
|                                                                                           |                                                                          |                | Cill:    | Yes |
|                                                                                           |                                                                          | Cill Size:     | 150mm    |     |
|                                                                                           |                                                                          | Hardware Type: | Standard |     |
| Hardware Colour:                                                                          | Polished Chrome                                                          |                |          |     |
| Locking:                                                                                  | Yes - High Security                                                      |                |          |     |
| Glazed:                                                                                   | Internally Glazed                                                        |                |          |     |
| Opening:                                                                                  | Open Out                                                                 |                |          |     |
| Energy Rating:                                                                            | A U-value 1.4                                                            |                |          |     |
| Low Threshold                                                                             | No                                                                       |                |          |     |
| Glass Size:                                                                               | 878x283                                                                  |                |          |     |
| Glass Size:                                                                               | 724x1779                                                                 |                |          |     |
| Toughened:                                                                                | Yes                                                                      |                |          |     |
| Spacer Bar Colour:                                                                        | Grey Warm Edge                                                           |                |          |     |
| Obscure:                                                                                  | No                                                                       |                |          |     |
| Triple Glazed:                                                                            | No                                                                       |                |          |     |
| Accoustic Laminate:                                                                       | No                                                                       |                |          |     |
| Glazing Bar:                                                                              | No                                                                       |                |          |     |
| Leaded:                                                                                   | No                                                                       |                |          |     |
| Trickle Vent:                                                                             | Standard                                                                 |                |          |     |

Extras: