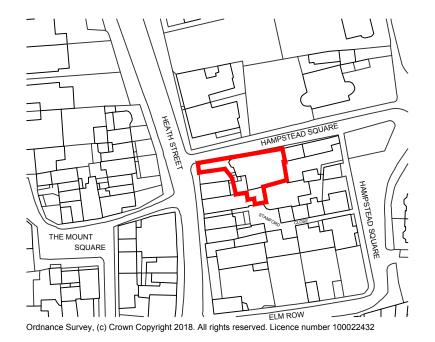

KEY

Site Subject of the application

| 0 | 12.5 |
|---|------|

50

| Scale                                                                               | e 1:1250                          |                                                           | m                   |
|-------------------------------------------------------------------------------------|-----------------------------------|-----------------------------------------------------------|---------------------|
| Donald Insall Associates<br>Chartered Architects and Filstoric Building Consultants |                                   | 12 Devonsh<br>London V<br>(+44) 020 72<br>@insall-archite | V1G 7AB<br>245 9888 |
| Quaker Meeting House, Hampstead                                                     |                                   |                                                           |                     |
| Location Plan                                                                       | Project<br>HPQMH.01<br>Scale (A3) | No<br>40                                                  | 00<br>Revision      |
|                                                                                     | 1: 1250                           | P                                                         | 0                   |