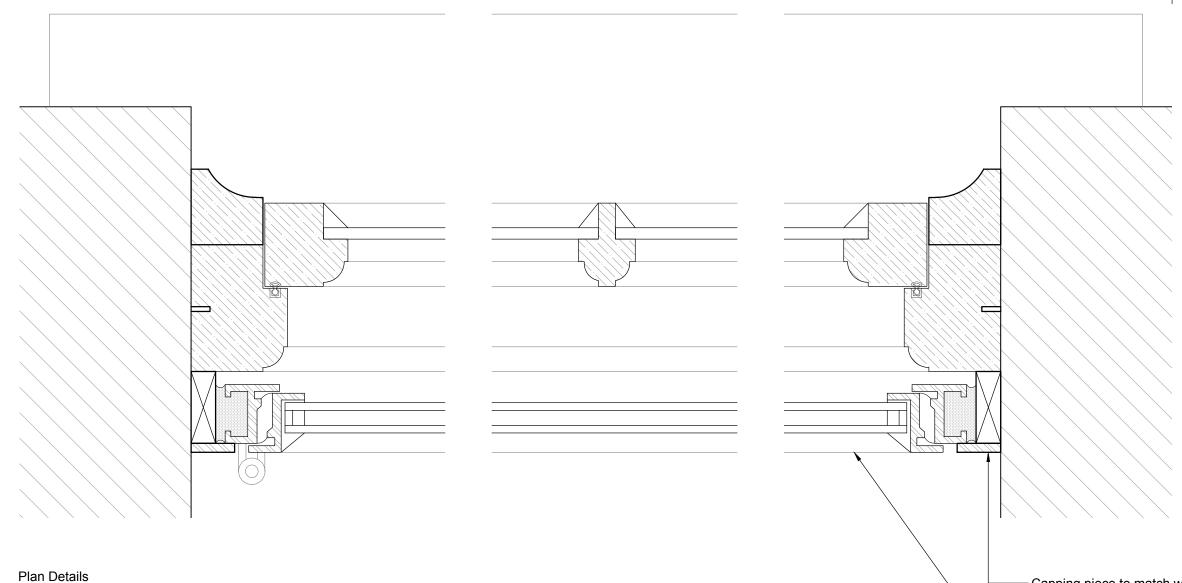

- Capping piece to match window frame

- New secondary Bronze Casement system or similar to be agreed with architect

NOTES