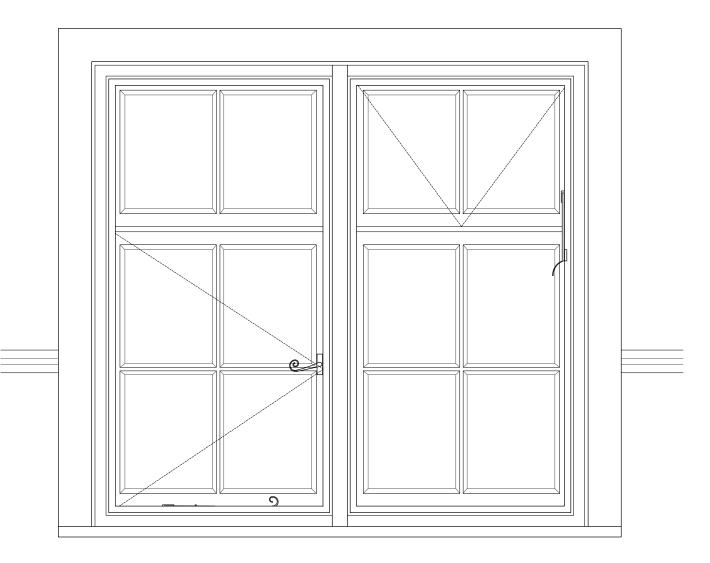

**Detail Section** 

Internal Elevation

| Window 1.1 & 1.2 Detail | Project<br>HPQMH.01 | № 3010 |               |  |
|-------------------------|---------------------|--------|---------------|--|
| As Proposed             | Scale (A3)<br>1: 10 | Status | Revision<br>0 |  |
|                         | _                   |        | -             |  |