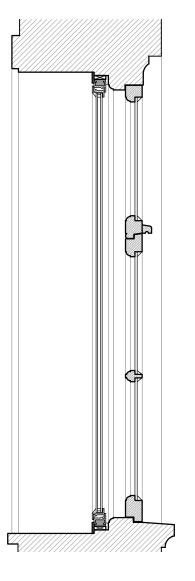

**Detail Section** 

Internal Elevation

## Key Plan

|             | New secondary Bronze Casement system<br>or similar to be agreed with architect. See<br>drawing 3011 for details. |
|-------------|------------------------------------------------------------------------------------------------------------------|
|             | Exterior                                                                                                         |
|             |                                                                                                                  |
|             | Interior                                                                                                         |
| Detail Plan |                                                                                                                  |