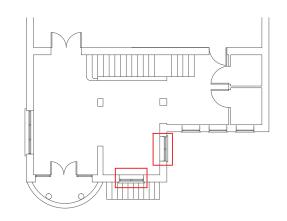

## Key Plan

|             | New secondary Bronze Casement system<br>or similar to be agreed with architect. See<br>drawing 3011 for details. |
|-------------|------------------------------------------------------------------------------------------------------------------|
|             | Exterior                                                                                                         |
|             |                                                                                                                  |
|             | Interior                                                                                                         |
| Detail Plan |                                                                                                                  |