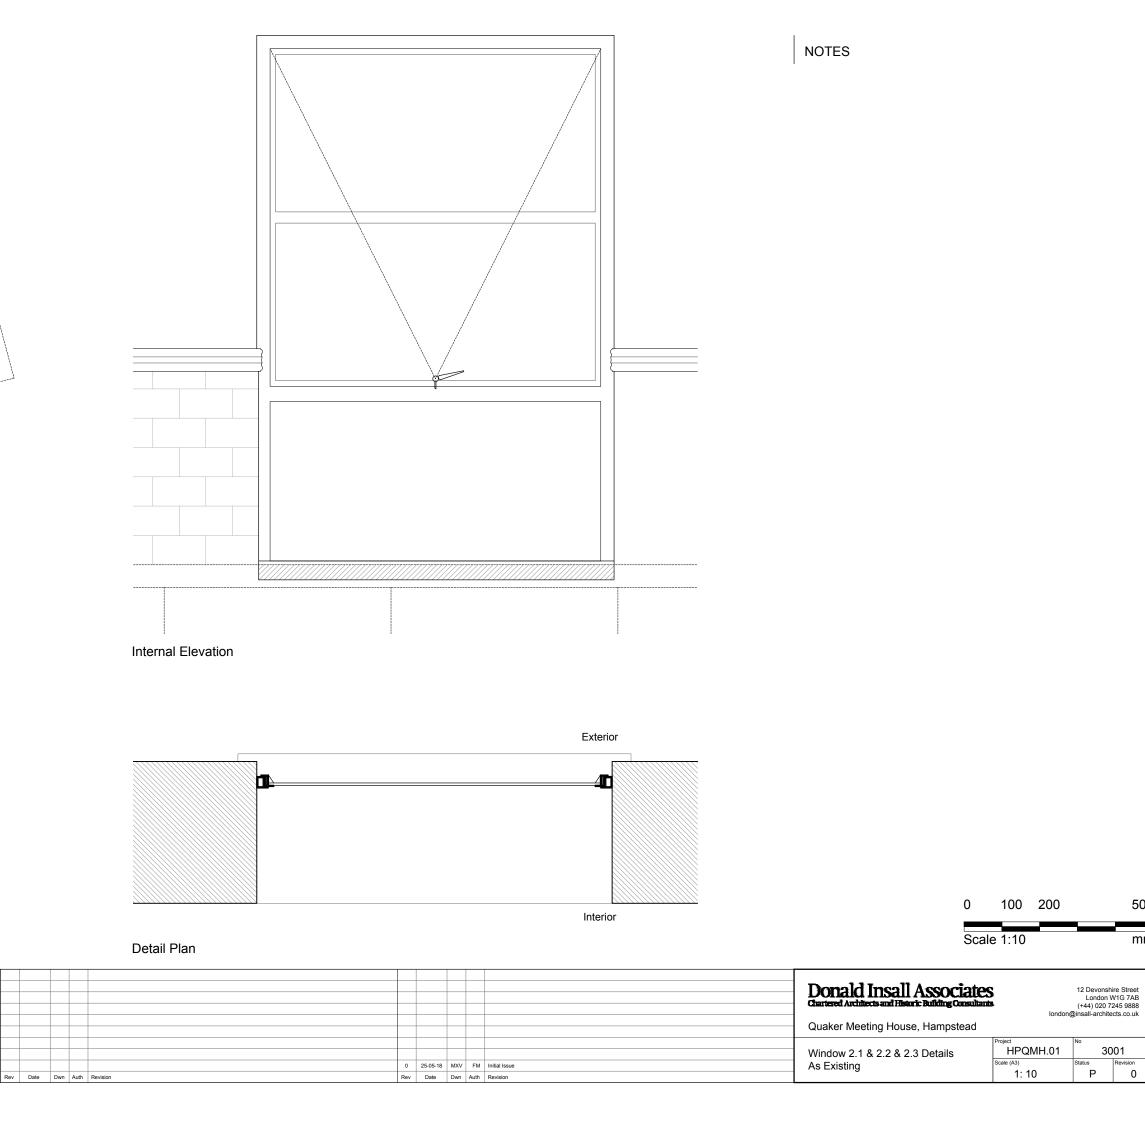

500

mm

**Detail Section** 

Key Plan

© 2017 DONALD INSALL ASSOCIATES LTD

Any dwg format drawing is to be read in conjunction with and at the scale of the accompanying pdf. Where colours other than black or grey are used, the drawing must be plotted in colour. The property of the property of the property of the property of the contractor, scaling is for Local Authority purposes only unless otherwise indicated, all dimensions are in millimeters. All information on this drawing is to be read in conjunction with the relevant Donald Insall Associates specification and trade contractors' drawings and information by specialists. In the event of any discrepancy, please contact us immediately. This drawing may contain survey information by others and is to be used solely for the purposes for