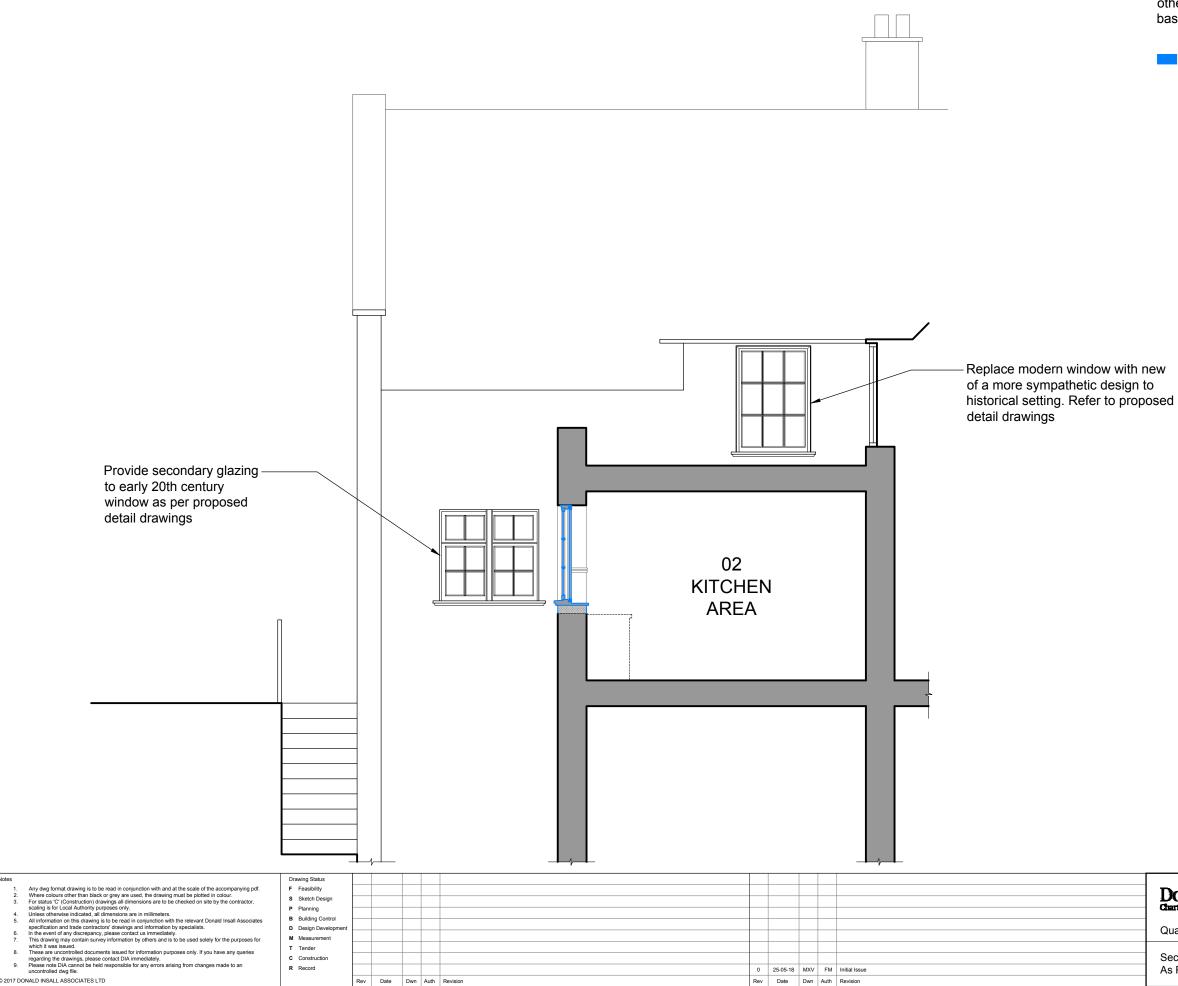

## NOTES

Window dimensions taken on site by architect whereas all other elements of drawing (external walls, stairs, etc.) are based on existing sketch drawings provided by client.

Proposed intervention (seen in section)

## Donald Insall Associates Chartered Architects and Historic Building Consultants

Quaker Meeting House, Hampstead

12 Devonshire Street London W1G 7AB (+44) 020 7245 9888 Iondon@insall-architects.co.uk

| Sectional Elevation A-A | Project<br>HPQMH.01 | <sup>No</sup> 2101 |          |
|-------------------------|---------------------|--------------------|----------|
|                         | Scale (A3)          | Status             | Revision |
|                         | 1: 50               | Р                  | 0        |