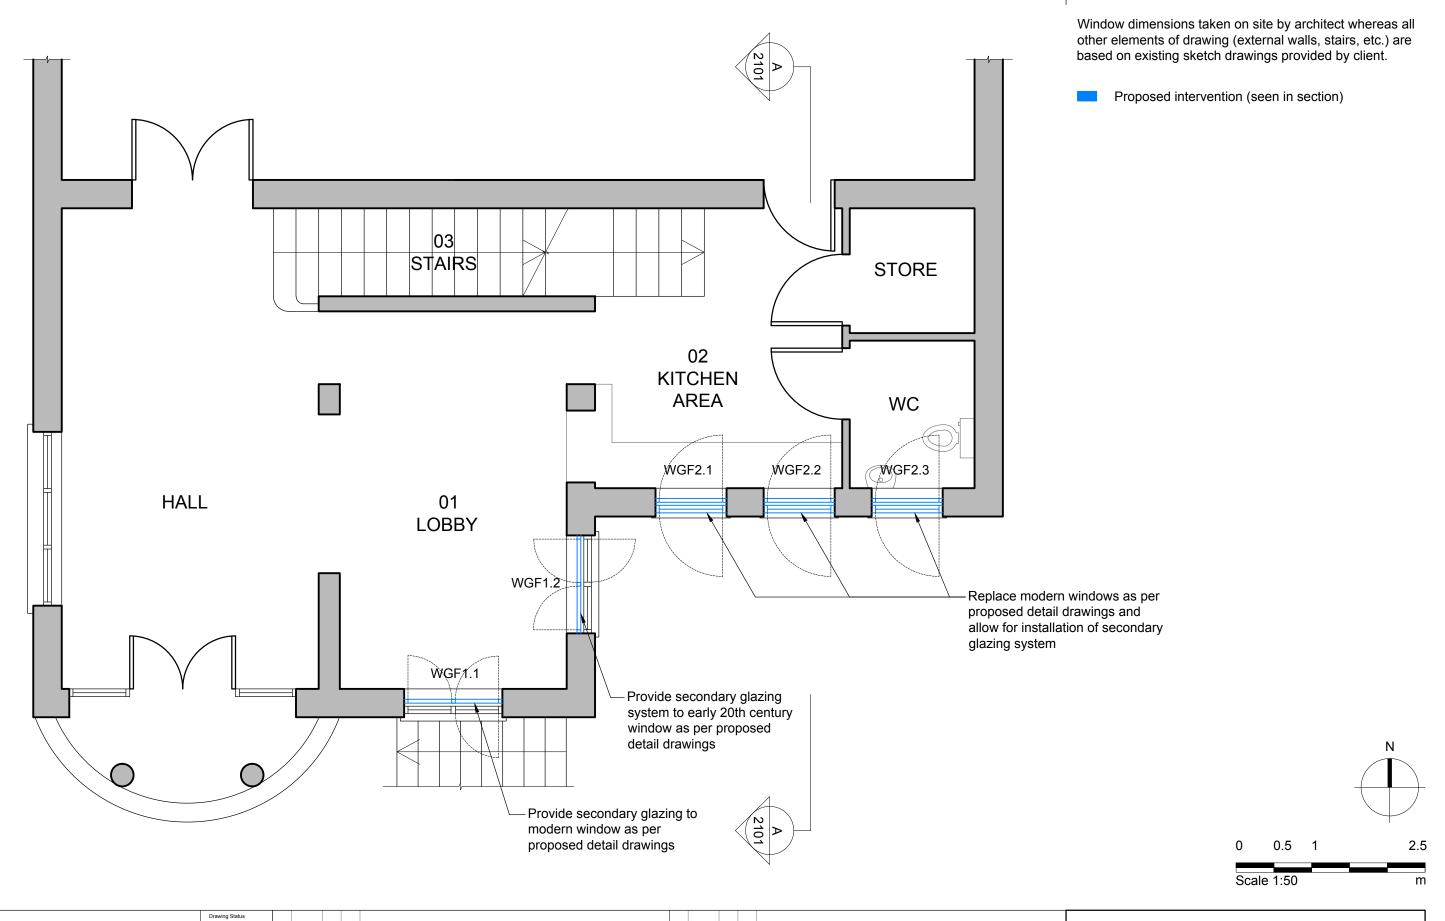

NOTES

Any dwg format drawing is to be read in conjunction with and at the scale of the accompanying pdf. Where colours other than black or grey are used, the drawing must be plotted in colour. For status CT (Construction) drawings all dimensions are to be checked on site by the contractor, scaling is for Local Authority purposes only. Unless otherwise indicated, all dimensions are in millimeters. Unless otherwise indicated, all dimensions are in millimeters. As indicated in the contractor drawings and information by specialists. In the event of any discrepancy, please contact us immediately. This drawing may contain survey information by others and is to be used solely for the purposes for which it was issued. These are uncontrolled documents issued for information purposes only. If you have any queries regarding the drawings, please contact DIA immediately. Please noted DIA cannot be held responsible for any errors arising from changes made to an uncontrolled dwg file. Donald Insall Associates Chartered Architects and Historic Building Consultants 12 Devonshire Street London W1G 7AB (+44) 020 7245 9888 london@insall-architects.co.uk S Sketch Design P Planning B Building Control D Design Developm
 M Measurement Quaker Meeting House, Hampstead HPQMH.01 2000 Ground Floor Plan C Construction
R Record 0 25-05-18 MXV FM Initial Issue As Proposed Р 1: 50 2017 DONALD INSALL ASSOCIATES LTD Rev Date Dwn Auth Revision