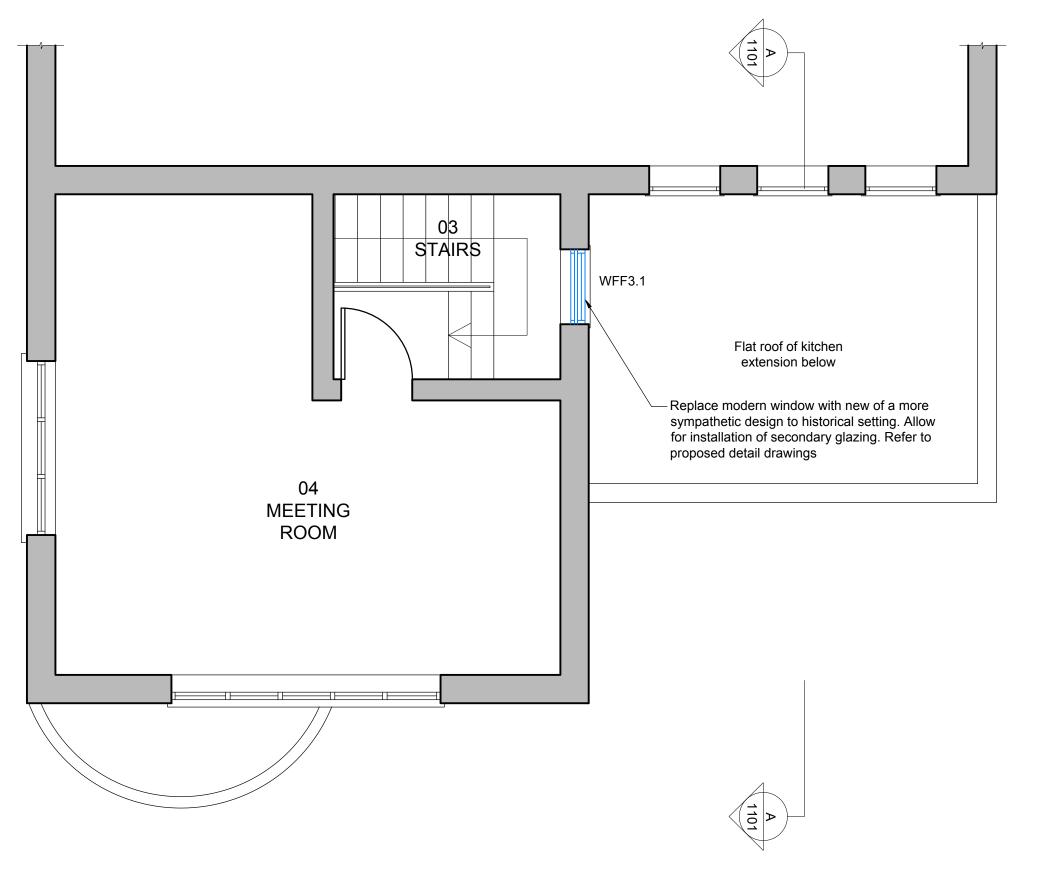

## NOTES

Window dimensions taken on site by architect whereas all other elements of drawing (external walls, stairs, etc.) are based on existing sketch drawings provided by client.

Proposed intervention (seen in section)