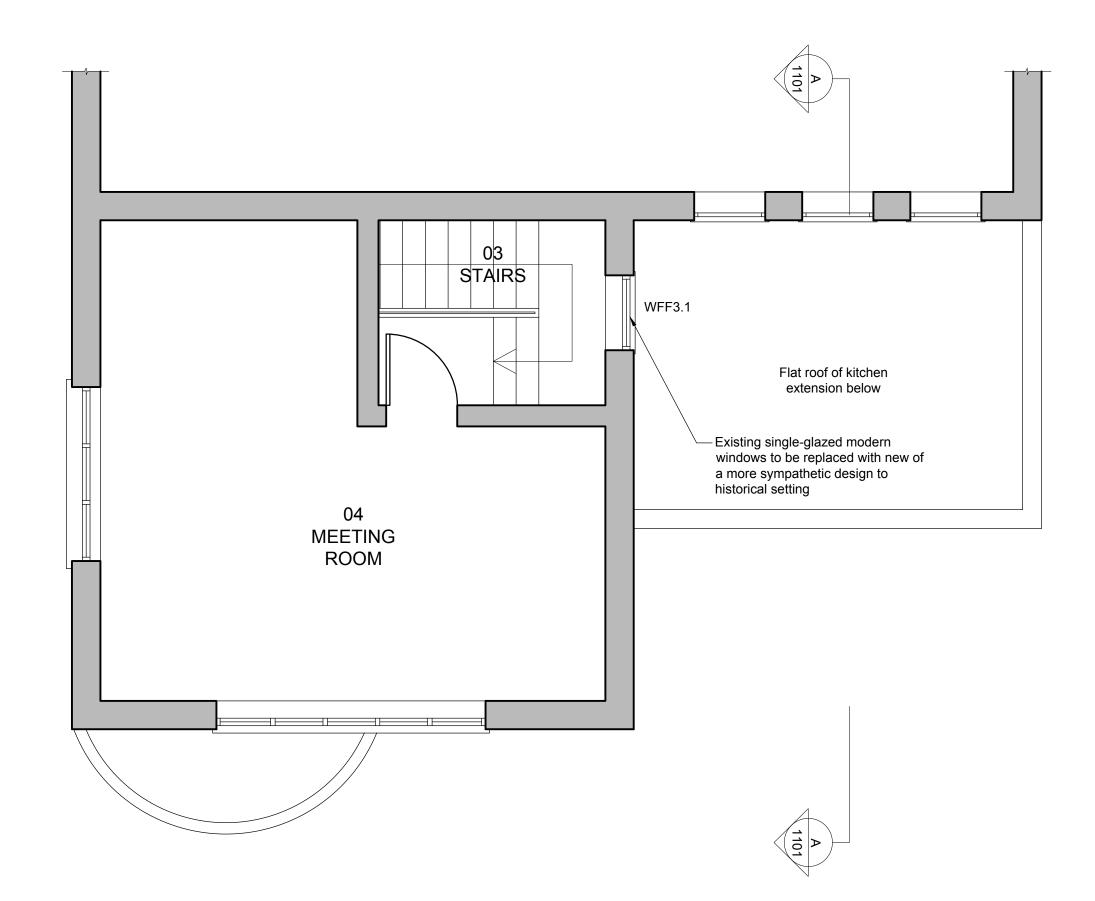

## NOTES

Window dimensions taken on site by architect whereas all other elements of drawing (external walls, stairs, etc.) are based on existing sketch drawings provided by client.