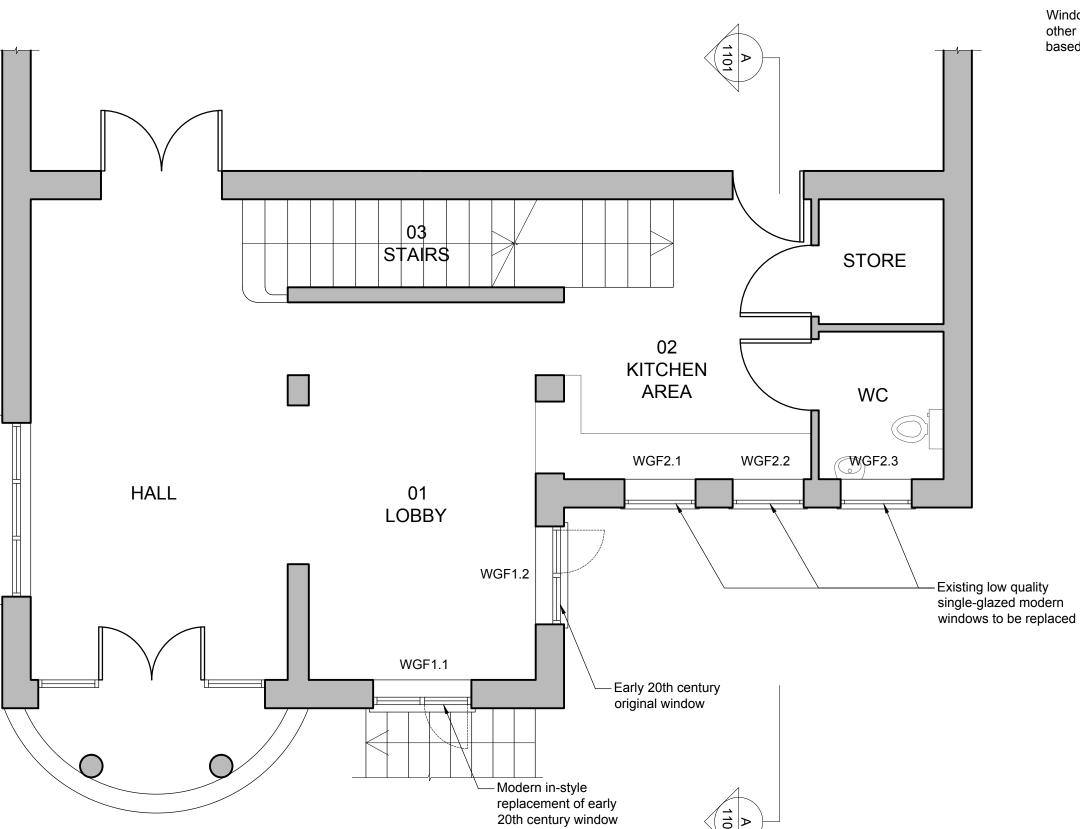

## NOTES

Window dimensions taken on site by architect whereas all other elements of drawing (external walls, stairs, etc.) are based on existing sketch drawings provided by client.

| Notes  1. Any dwg format drawing is to be read in conjunction with and at the scale of the accompanying pdf.  2. Where colours other than black or grey are used, the drawing must be plotted in colour.  3. For status 'C' (Construction) drawings all dimensions are to be checked on site by the contractor, scaling is for Local Authority purposes only.  4. Unless otherwise indicated, all dimensions are in millimeters.  5. All information on this drawing is to be read in conjunction with the relevant Donald Insall Associates | Drawing Status F Feasibility S Sketch Design P Planning B Building Control |  |          |                  |                     | Donald Insall Associate Chartered Architects and Historic Building Consultan | ts.                 | 12 Devonshire Street<br>London W1G 7AB<br>(+44) 020 7245 9888<br>Iondon@insall-architects.co.uk |          |
|----------------------------------------------------------------------------------------------------------------------------------------------------------------------------------------------------------------------------------------------------------------------------------------------------------------------------------------------------------------------------------------------------------------------------------------------------------------------------------------------------------------------------------------------|----------------------------------------------------------------------------|--|----------|------------------|---------------------|------------------------------------------------------------------------------|---------------------|-------------------------------------------------------------------------------------------------|----------|
| S. All information for use drawing is under the contractors' drawings and information by specification and trade contractors' drawings and information by specialists.     In the event of any discrepancy, please contact us immediately.     This drawing may contain survey information by others and is to be used solely for the purposes for                                                                                                                                                                                           | D Design Development M Measurement                                         |  |          |                  |                     | Quaker Meeting House, Hampstead                                              |                     |                                                                                                 |          |
| which it was issued.  These are uncontrolled documents issued for information purposes only. If you have any queries regarding the drawings, please contact DIA immediately.                                                                                                                                                                                                                                                                                                                                                                 | T Tender C Construction                                                    |  |          |                  |                     | Ground Floor Plan                                                            | Project<br>HPQMH.01 | No 10                                                                                           | 000      |
| Please note DIA cannot be held responsible for any errors arising from changes made to an uncontrolled dwg file.     © 2017 DONALD INSALL ASSOCIATES LTD                                                                                                                                                                                                                                                                                                                                                                                     | R Record                                                                   |  | Dwn Auth | 25-05-18<br>Date | <br>M Initial Issue | As Existing                                                                  | Scale (A3)<br>1: 50 | Status                                                                                          | Revision |