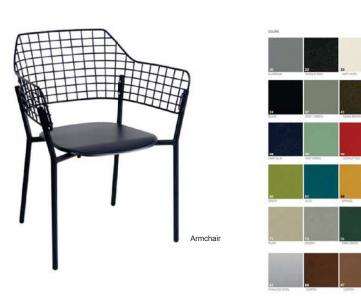

## **LOOSE SEATING**

MANUFACTURER: EMU Italy

MATERIALS: Aluminium

## **BANQUETTE SEATING**

MANUFACTURER: Custom

MATERIALS: Stained Teak Plywood internal structure



# WALL LIGHTS

MANUFACTURER:

MATERIALS: Aluminium



#### **SPOTLIGHTS**

MANUFACTURER:

MATERIALS: Aluminium



#### **HEATERS**

MANUFACTURER: Bromic Heating

MATERIALS: Stainless Steel



### LOOSE TABLES

MANUFACTURER: Custom

MATERIALS: Stained Teak Plywood internal structure



## LOOSE TABLES

MANUFACTURER: Custom

MATERIALS: Stained Teak Plywood internal structure



51 Calthorpe Street London WC1X 0HH tel: +44 20 3397 1999 info@andymartinstudio.com

Notes Rev Date A 21.05.2018 Planning Application Issue

Rev Date Notes Notes

Barrafina Kings Cross Unit 4 Coal Drops Yard Kings Cross London

Drawing name Terrace