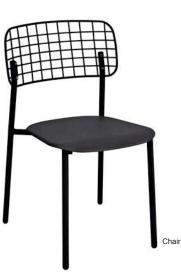

## **LOOSE SEATING**

MANUFACTURER: EMU Italy

MATERIALS: Aluminium

## **BANQUETTE SEATING**

MANUFACTURER: Custom

MATERIALS: Stained Teak Plywood internal structure



# WALL LIGHTS

MANUFACTURER:

MATERIALS: Aluminium



#### **SPOTLIGHTS**

MANUFACTURER:

MATERIALS: Aluminium



#### **HEATERS**

MANUFACTURER: Bromic Heating

MATERIALS: Stainless Steel



### LOOSE TABLES

MANUFACTURER: Custom

MATERIALS: Stained Teak Plywood internal structure



## LOOSE TABLES

MANUFACTURER: Custom

MATERIALS: Stained Teak Plywood internal structure



51 Calthorpe Street London WC1X 0HH tel: +44 20 3397 1999 info@andymartinstudio.com

Notes Rev Date A 21.05.2018 Planning Application Issue

Rev Date Notes Notes

Barrafina Kings Cross Unit 4 Coal Drops Yard Kings Cross London

Drawing name Terra