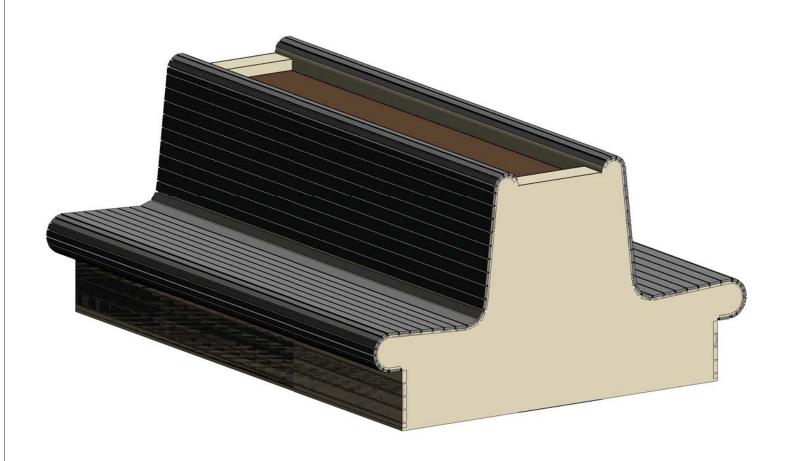

## **BANQUETTE SEATING**

MANUFACTURER: Custom

MATERIALS: Stained Teak Plywood internal structure