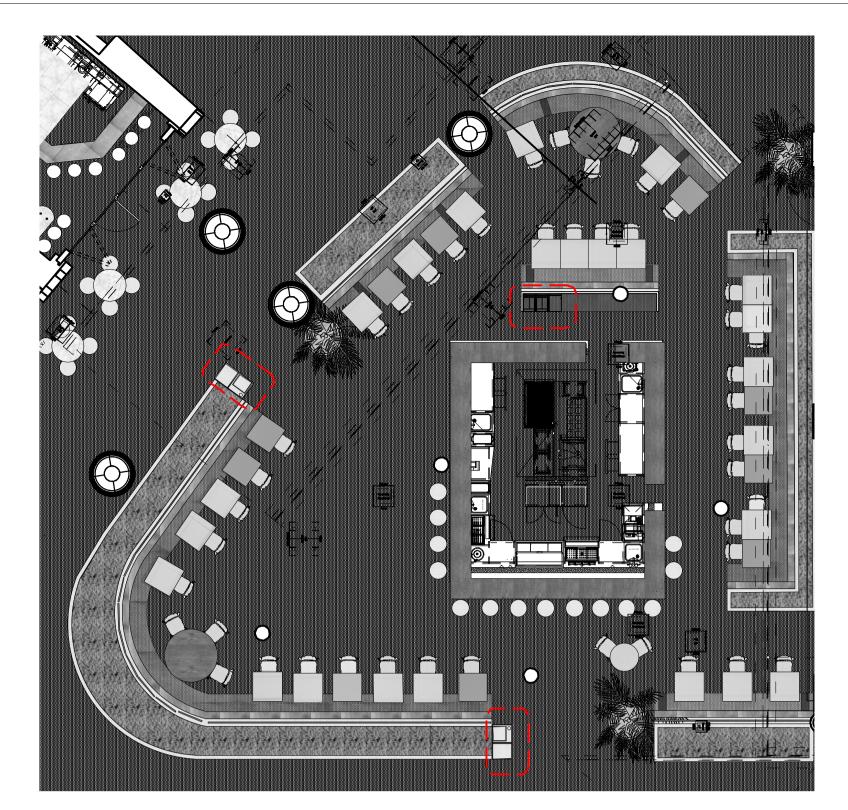

8 Reference Plan Internal Yard Level Scale: 1:100

Section F Scale: 1:5

DARK STAINED SOLID