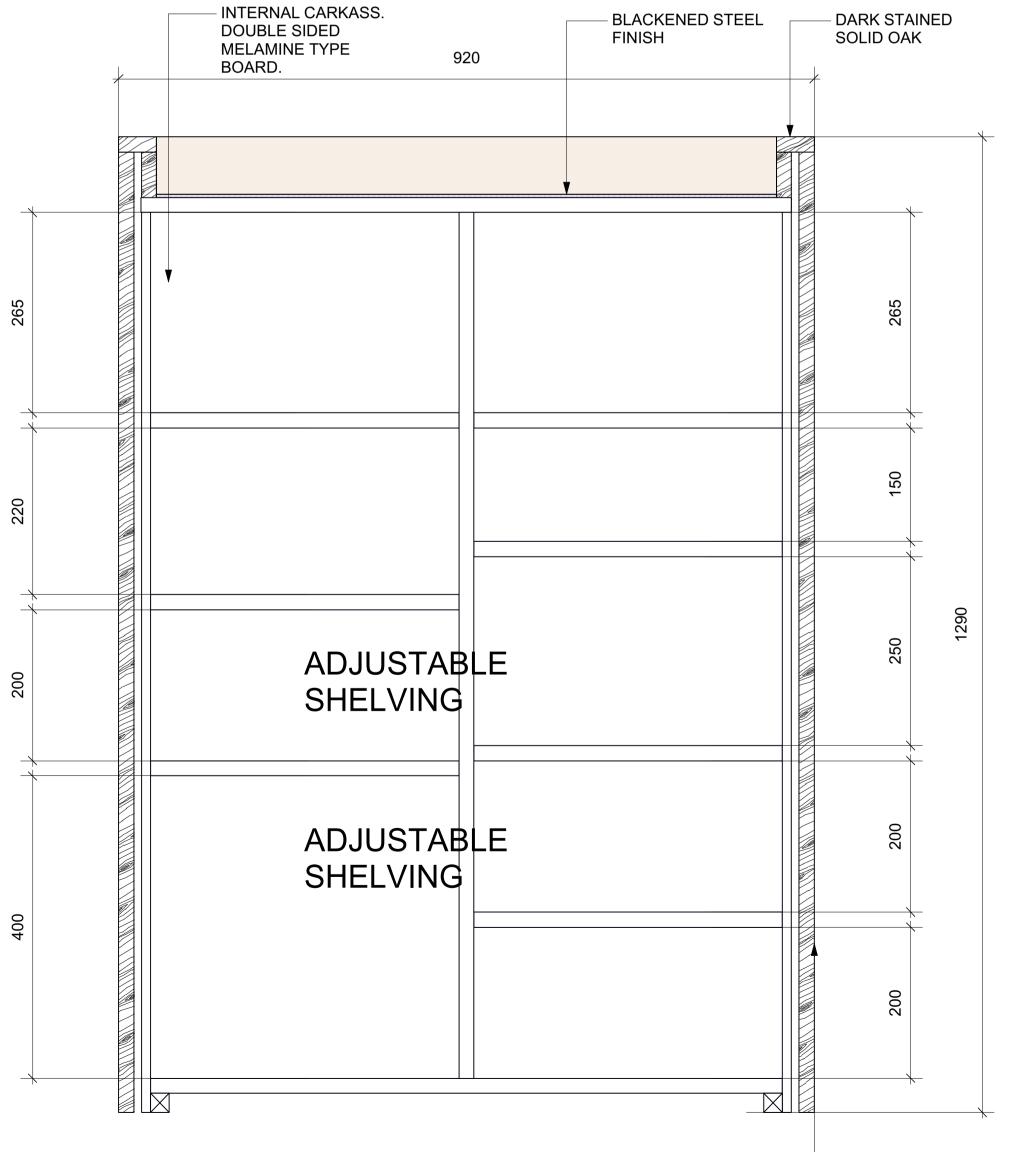

8 Reference Plan Internal Yard Level Scale: 1:100

Section F Scale: 1:5

DARK STAINED SOLID