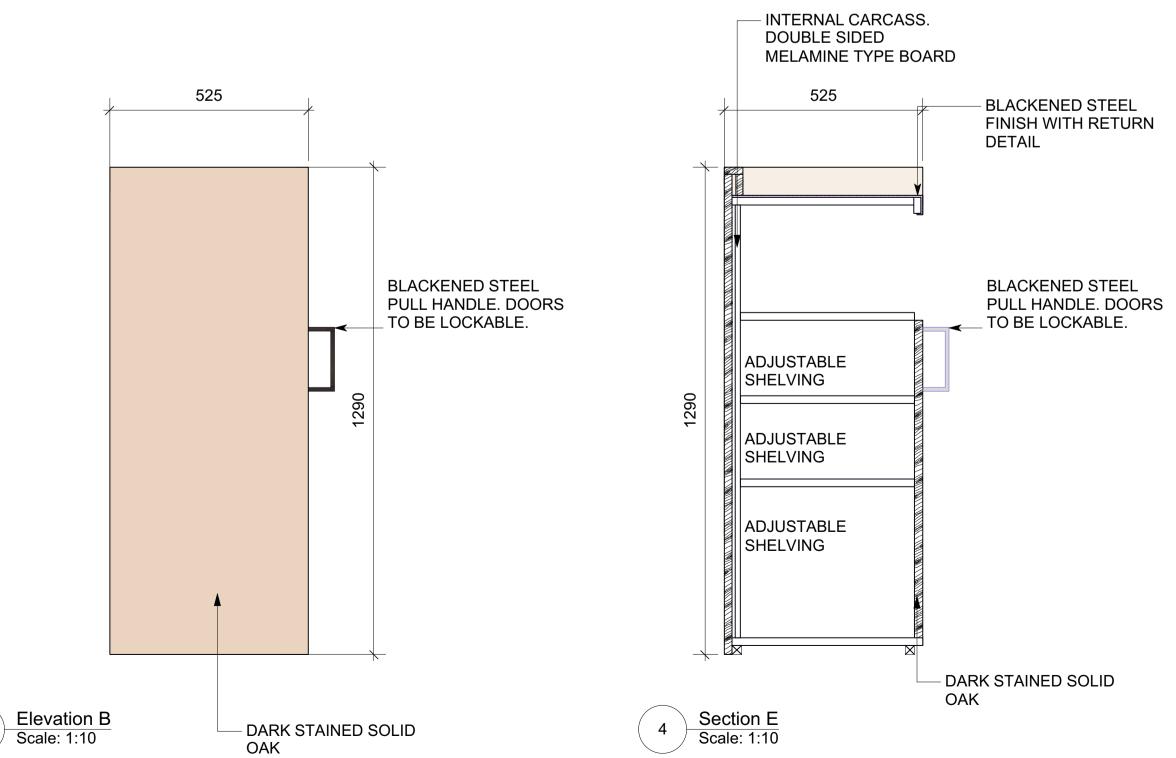

8 Reference Plan Internal Yard Level Scale: 1:100

Section F Scale: 1:5

DARK STAINED SOLID

## DOOR HANDLES:

- 1: QUADRA BRONZE CABINET PULL, 9MM X 96MM. BLACK BRONZE FINISH.
- 2: QUADRA BRONZE CABINET PULL, 10MM X 160MM. BLACK BRONZE FINISH.