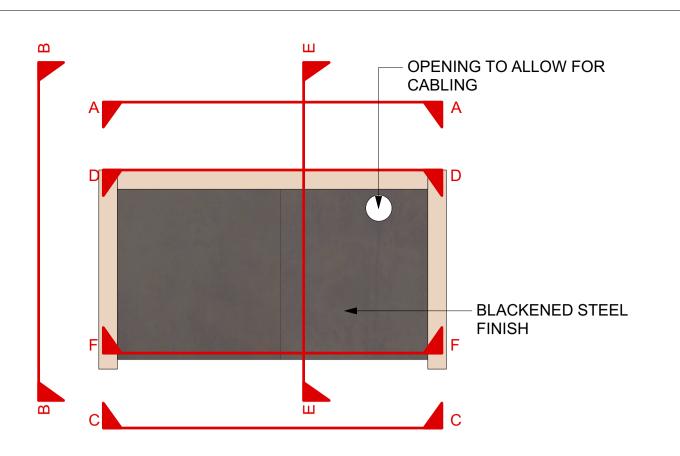

8 Reference Plan Internal Yard Level Scale: 1:100

Section F Scale: 1:5

DARK STAINED SOLID