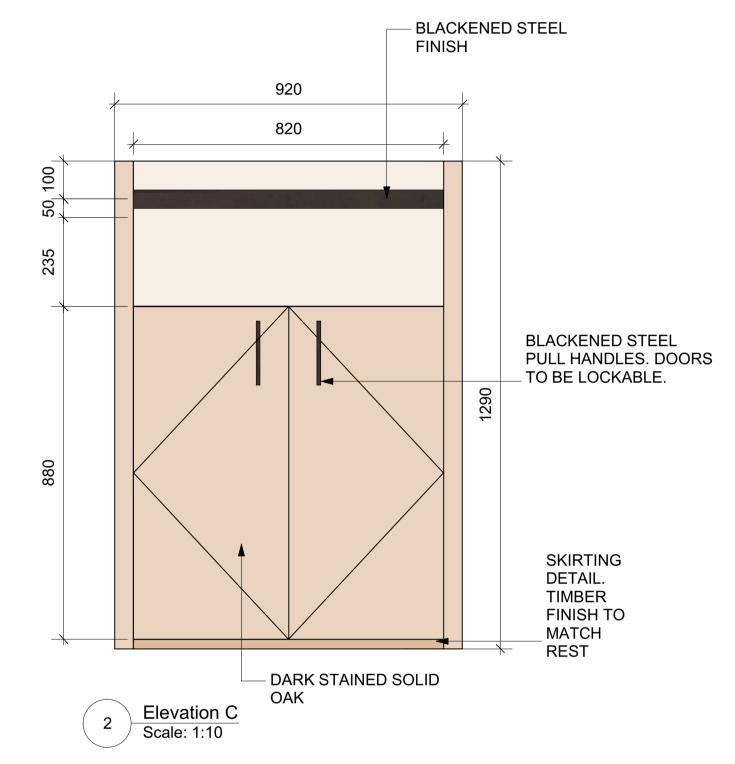

8 Reference Plan Internal Yard Level Scale: 1:100

Section F Scale: 1:5

DARK STAINED SOLID

## DOOR HANDLES:

- 1: QUADRA BRONZE CABINET PULL, 9MM X 96MM. BLACK BRONZE FINISH.
- 2: QUADRA BRONZE CABINET PULL, 10MM X 160MM. BLACK BRONZE FINISH.