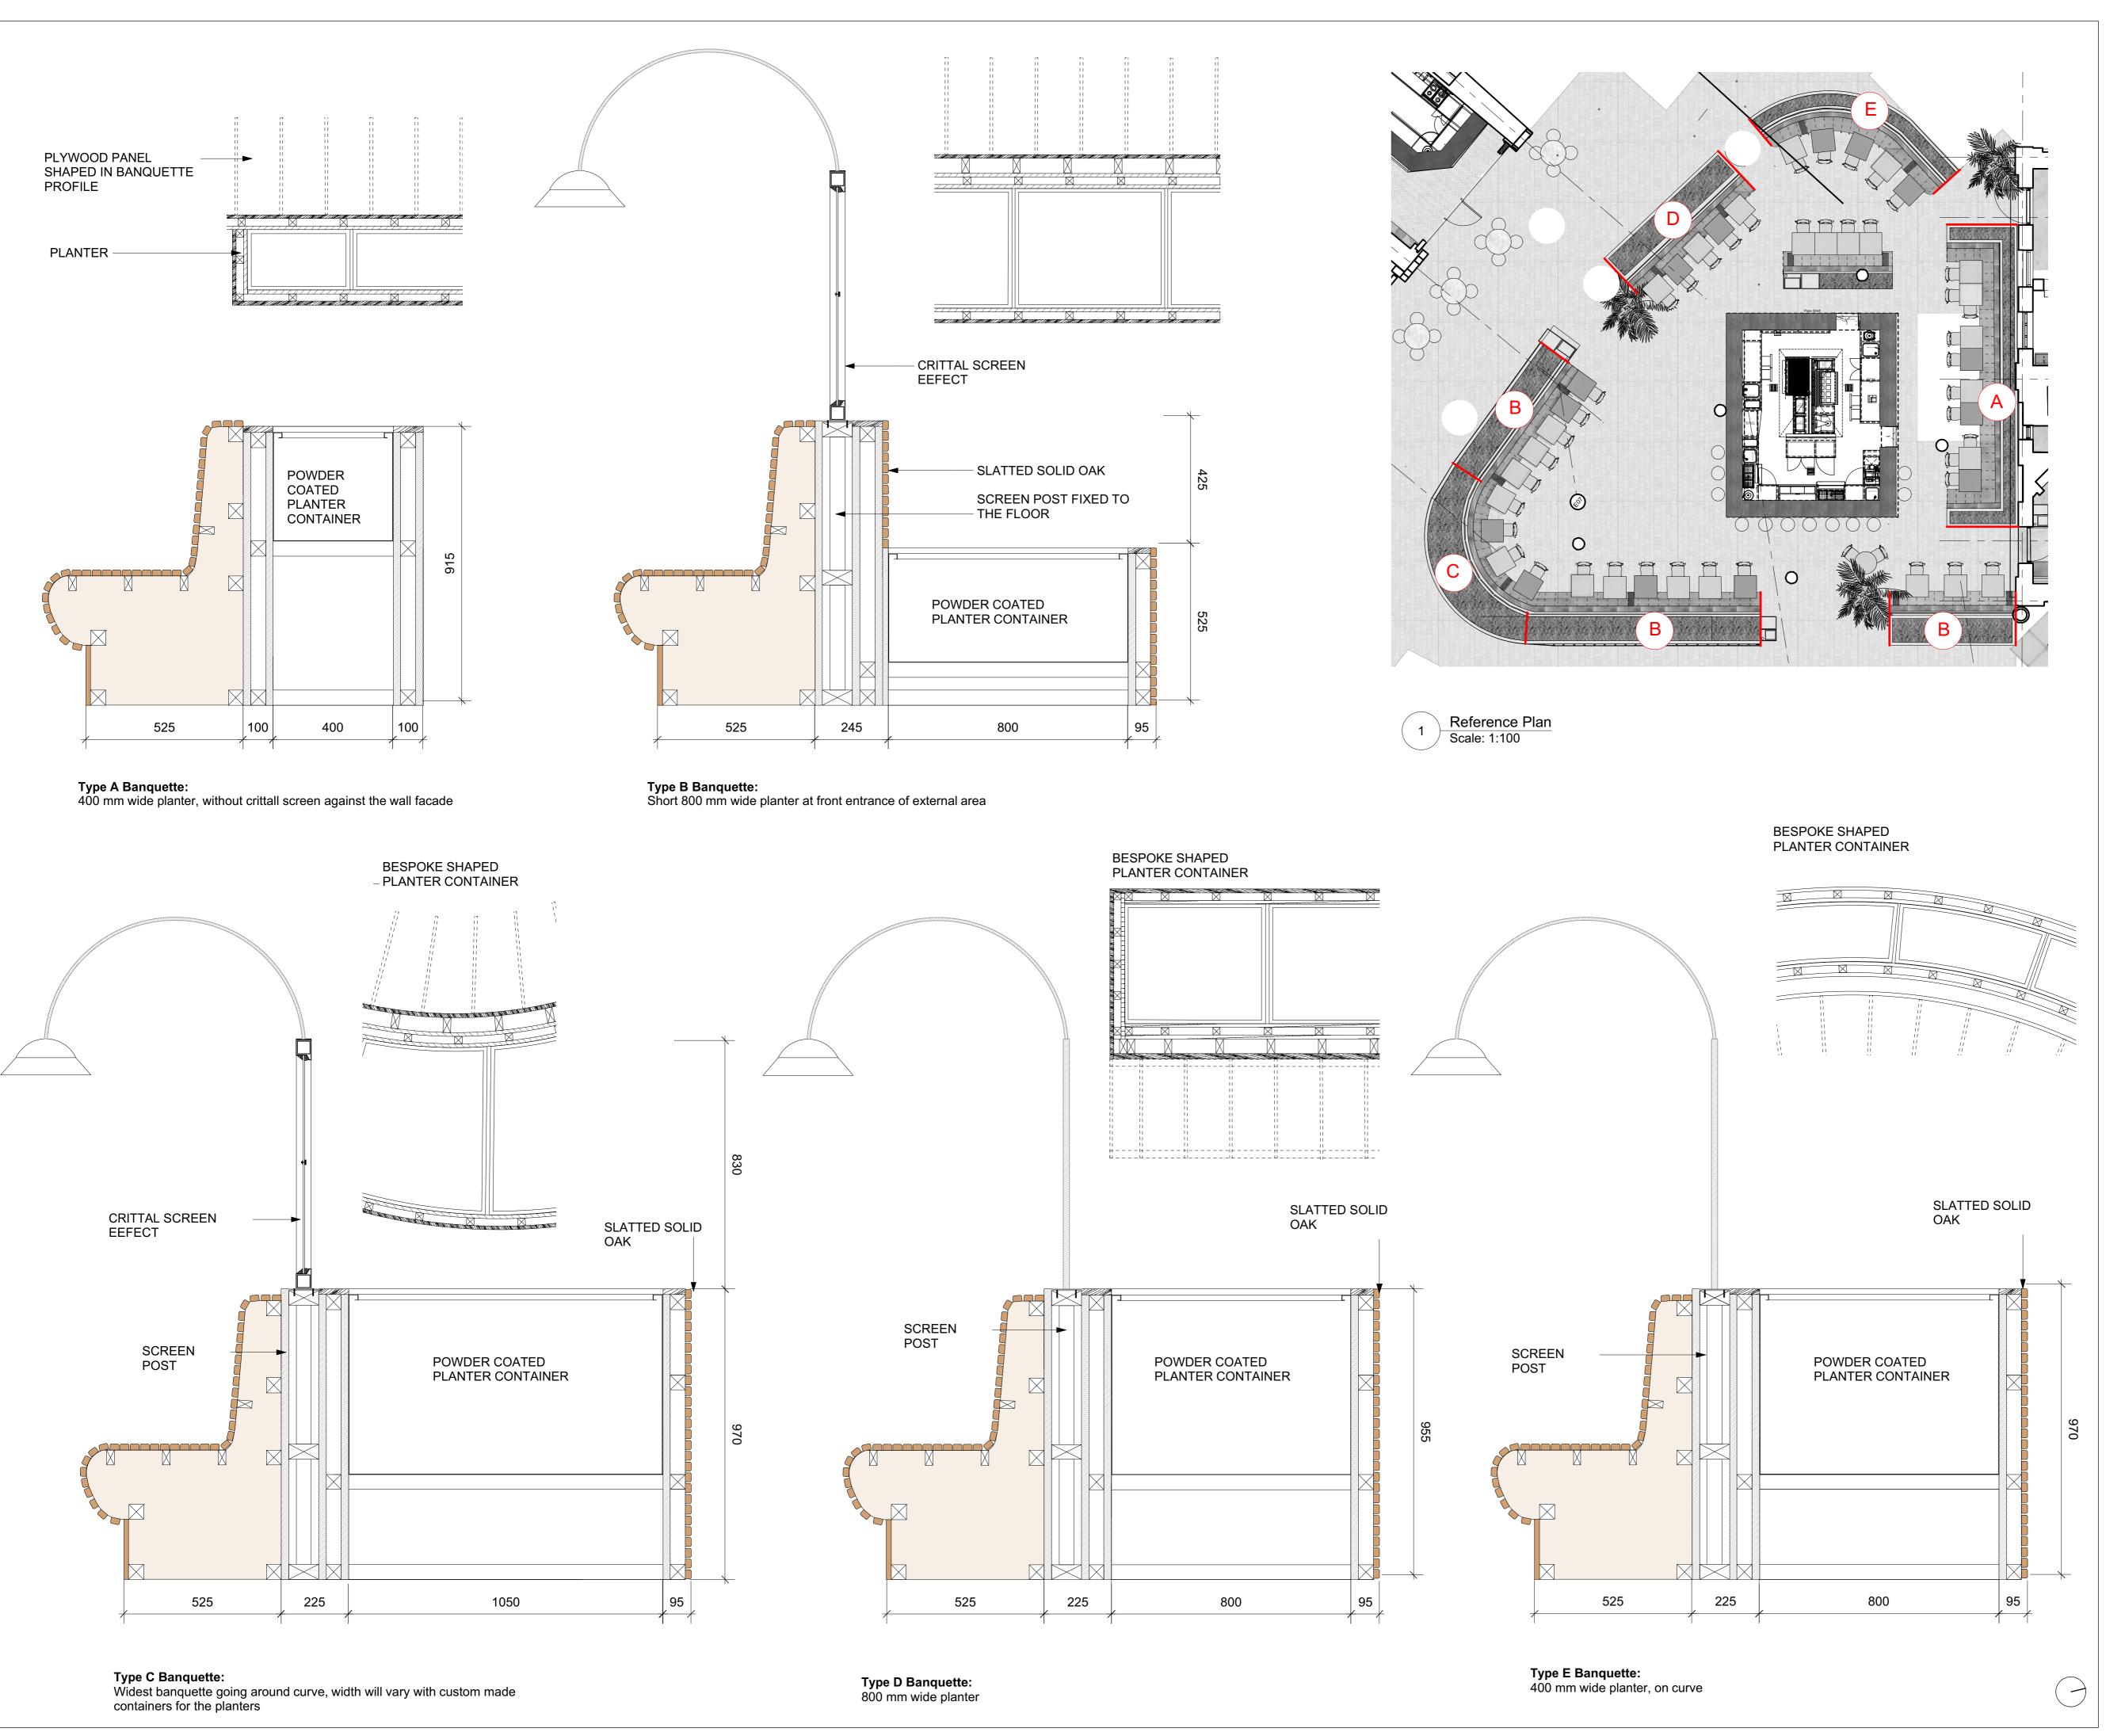

## PLANNING

P1 21/05/18 ISSUED FOR PLANNING

Project

Casa Pastor Kings Cross

Client

Hart Bros Restaurants

Drawing Title
Proposed External
Banquette Types

Scale Date Created 1:50 07.11.17

Drawing Number 17007-324 P

AG

Revision Date
P1 21.05.18

Drawn By Checked By

Do not scale from drawing, all dimensions to be checked on site. Report omissions and discrepancies to the architect immediately