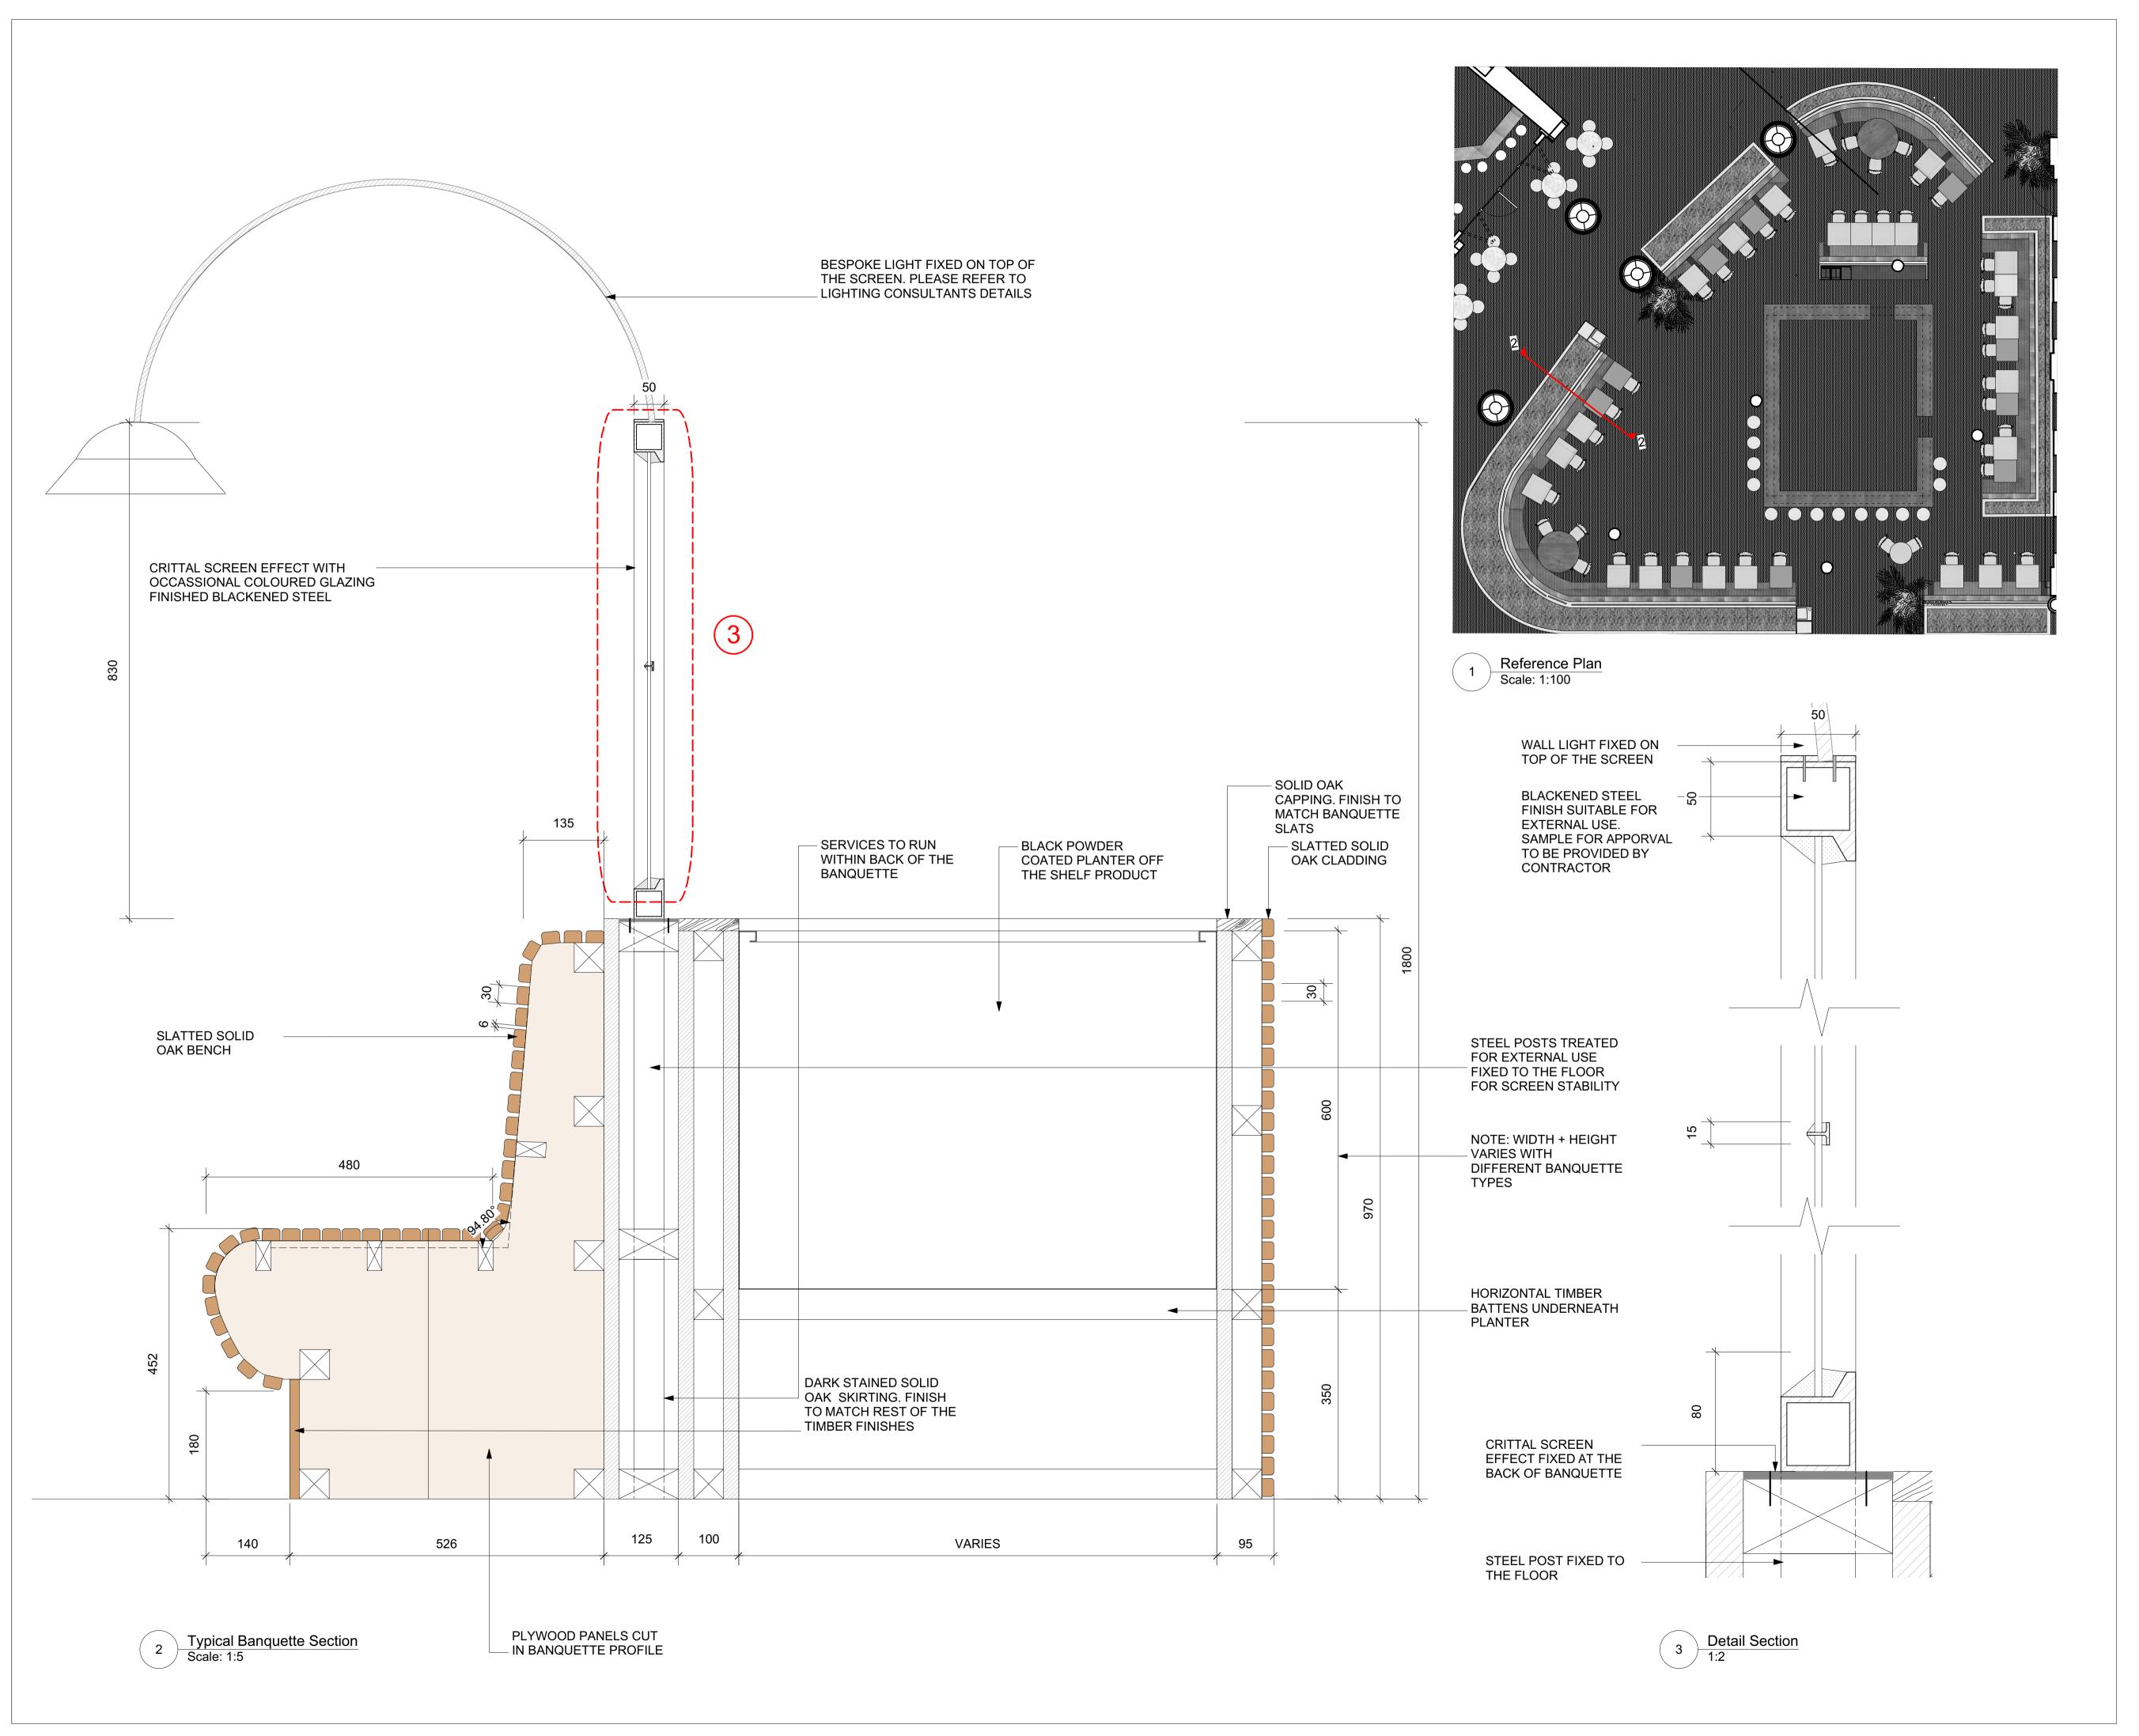

## Notes

1. DRAWING TO BE READ IN CONJUNCTION WITH FULL SET OF DRAWINGS, SCHEDULES, CONTROL BOOK AND INFORMATION FROM LOCAL ARCHITECT, MECHANICAL ENGINEER, LIGHTING CONSULTANTS & OTHER CONSULTANTS.

2. CONTRACTOR TO CHECK ALL DIMENSIONS ON SITE AND CO-ORDINATE WITH DESIGN TEAM PRIOR TO PRODUCTION OF ANY SHOP DRAWINGS, FABRICATION AND COMMENCEMENT ON SITE.

3. ALL COMPONENTS TO BE BASED ON THE DESIGN INTENT DRAWINGS AND ILLUSTRATION GIVEN AND TO THE DIMENSIONS SHOWN. ANY FURTHER DESIGN DEVELOPMENT TO BE ISSUED BY MANUFACTURER AS DETAILED DRAWINGS AND FINISHES SAMPLES FOR APPROVAL BY DESIGNER PRIOR TO MANUFACTURING AND MUST NOT INFRINGE ANY DESIGN COPYRIGHT.

4. MANUFACTURER TO PROVIDE SHOP DRAWINGS AND FINISHES SAMPLE FOR DESIGNER APPROVAL. REFER TO CONTROL BOOK FOR FIXTURE AND FITTINGS SPECIFICATION.

5. CONTRACTOR TO REFER ALL DISCREPANCIES TO DESIGNER. REFURBISHMENT AND PROTECTION OF EXISTING FEATURES TO BE RETAINED TO BE ASSESSED WITH THE HOTEL AND LOCAL ARCHITECT.

6. ALL WORK TO COMPLY WITH CURRENT BUILDING REGULATIONS. ANY DISCREPANCIES BETWEEN PROPOSALS WITH BUILDING REGULATIONS TO BE REFERRED TO THE DESIGNER AND LOCAL ARCHITECT.

7. TENDER DOCUMENTATION FOR COSTING PURPOSES ONLY. UNLESS MARKED FOR

## **PLANNING**

P1 21.05.18 ISSUED FOR PLANNING

Project

Casa Pastor Kings Cross

Client

Hart Bros Restaurants

Drawing Title
Details

External Banquette

Scale Date Created
Varies 30.10.17

Drawing Number 17007-322 P

Revision Date
P1 21.05.18

Drawn By Checked By AG MC

Do not scale from drawing, all dimensions to be checked on site. Report omissions and discrepancies to the architect immediately

Michaelis Boyd Associates 108 Palace Gardens Terrace London W8 4RT

44 20 7221 1237 hello@michaelisboyd.com michaelisboyd.com