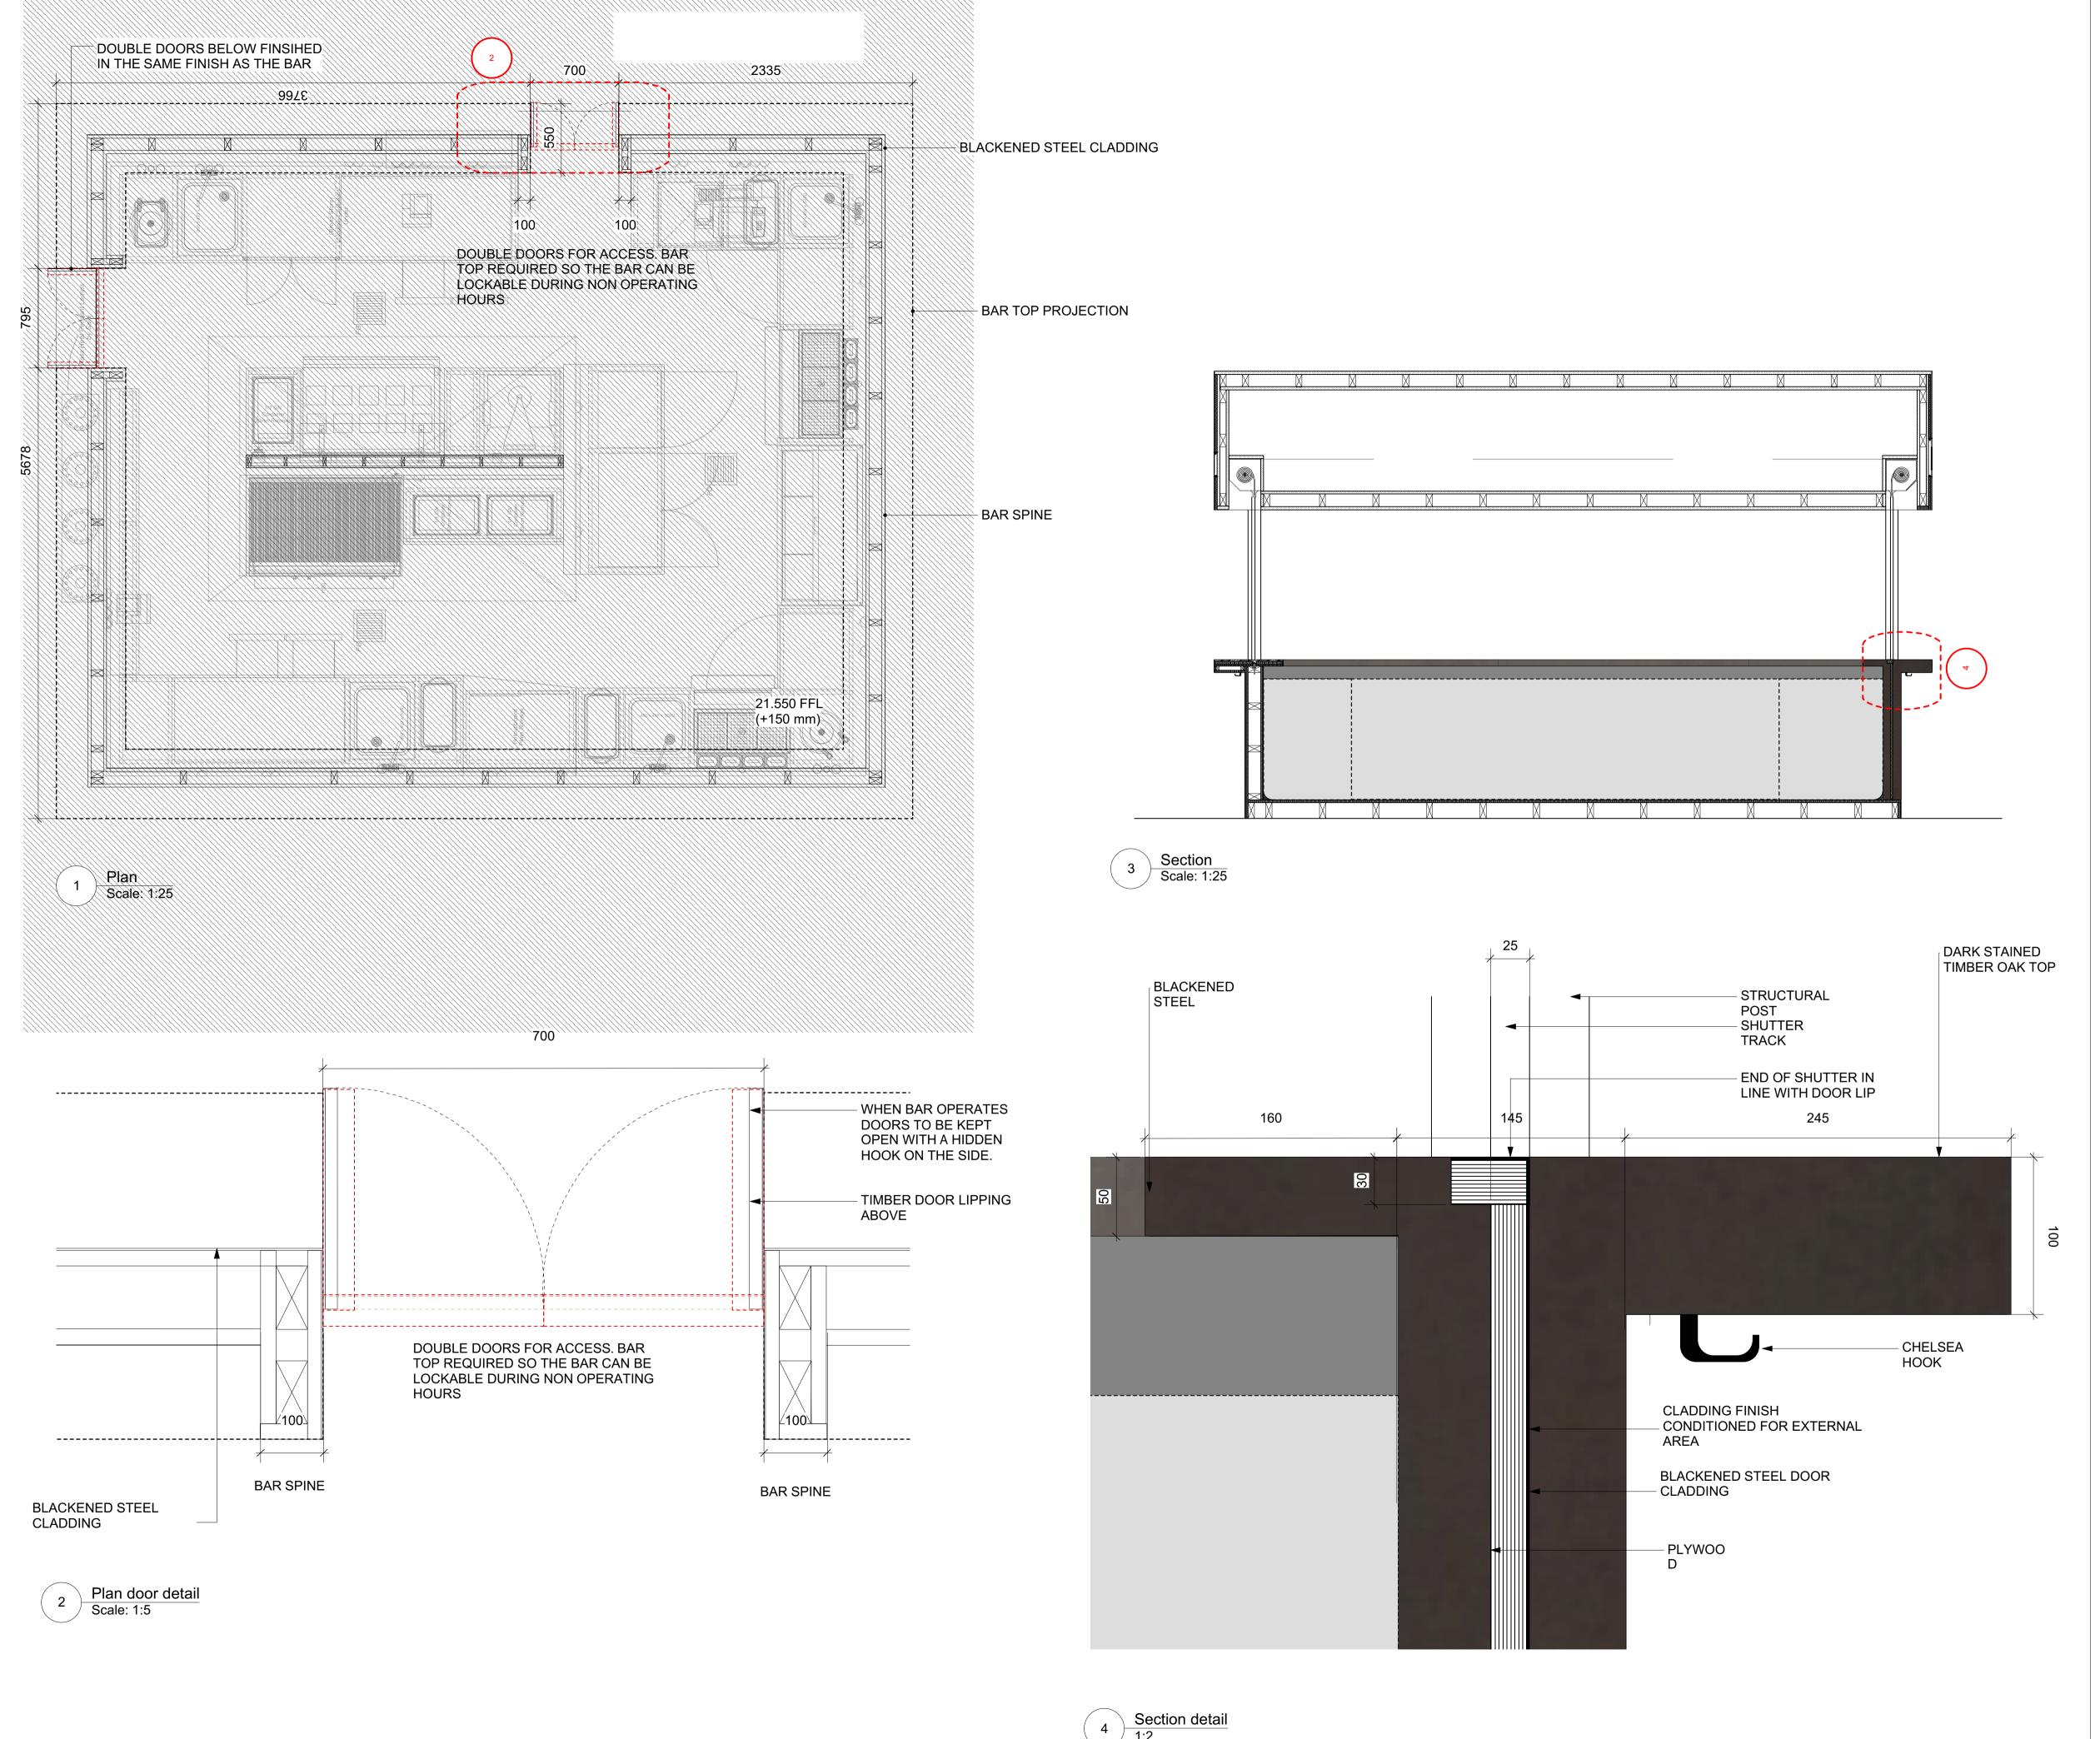

## **PLANNING**

BAR CLADDING SPEC: BLACKENED STELL FINISH TO BE SUPPLIED BY METALL FX FINISH TO BE MATT AND SUITABLE FOR EXTERNAL USE COAT HOOK: CHELSEA CLIP, BLACK, 11050, THE

CHELSEA CLIP

P1 21/05/18 ISSUED FOR PLANNING

Project

Casa Pastor Kings Cross

Client

Hart Bros Restaurants

External Bar Door

**Drawing Title Details** 

**Date Created** Scale 26.03.18 Varies

**Drawing Number** 17007-307B P