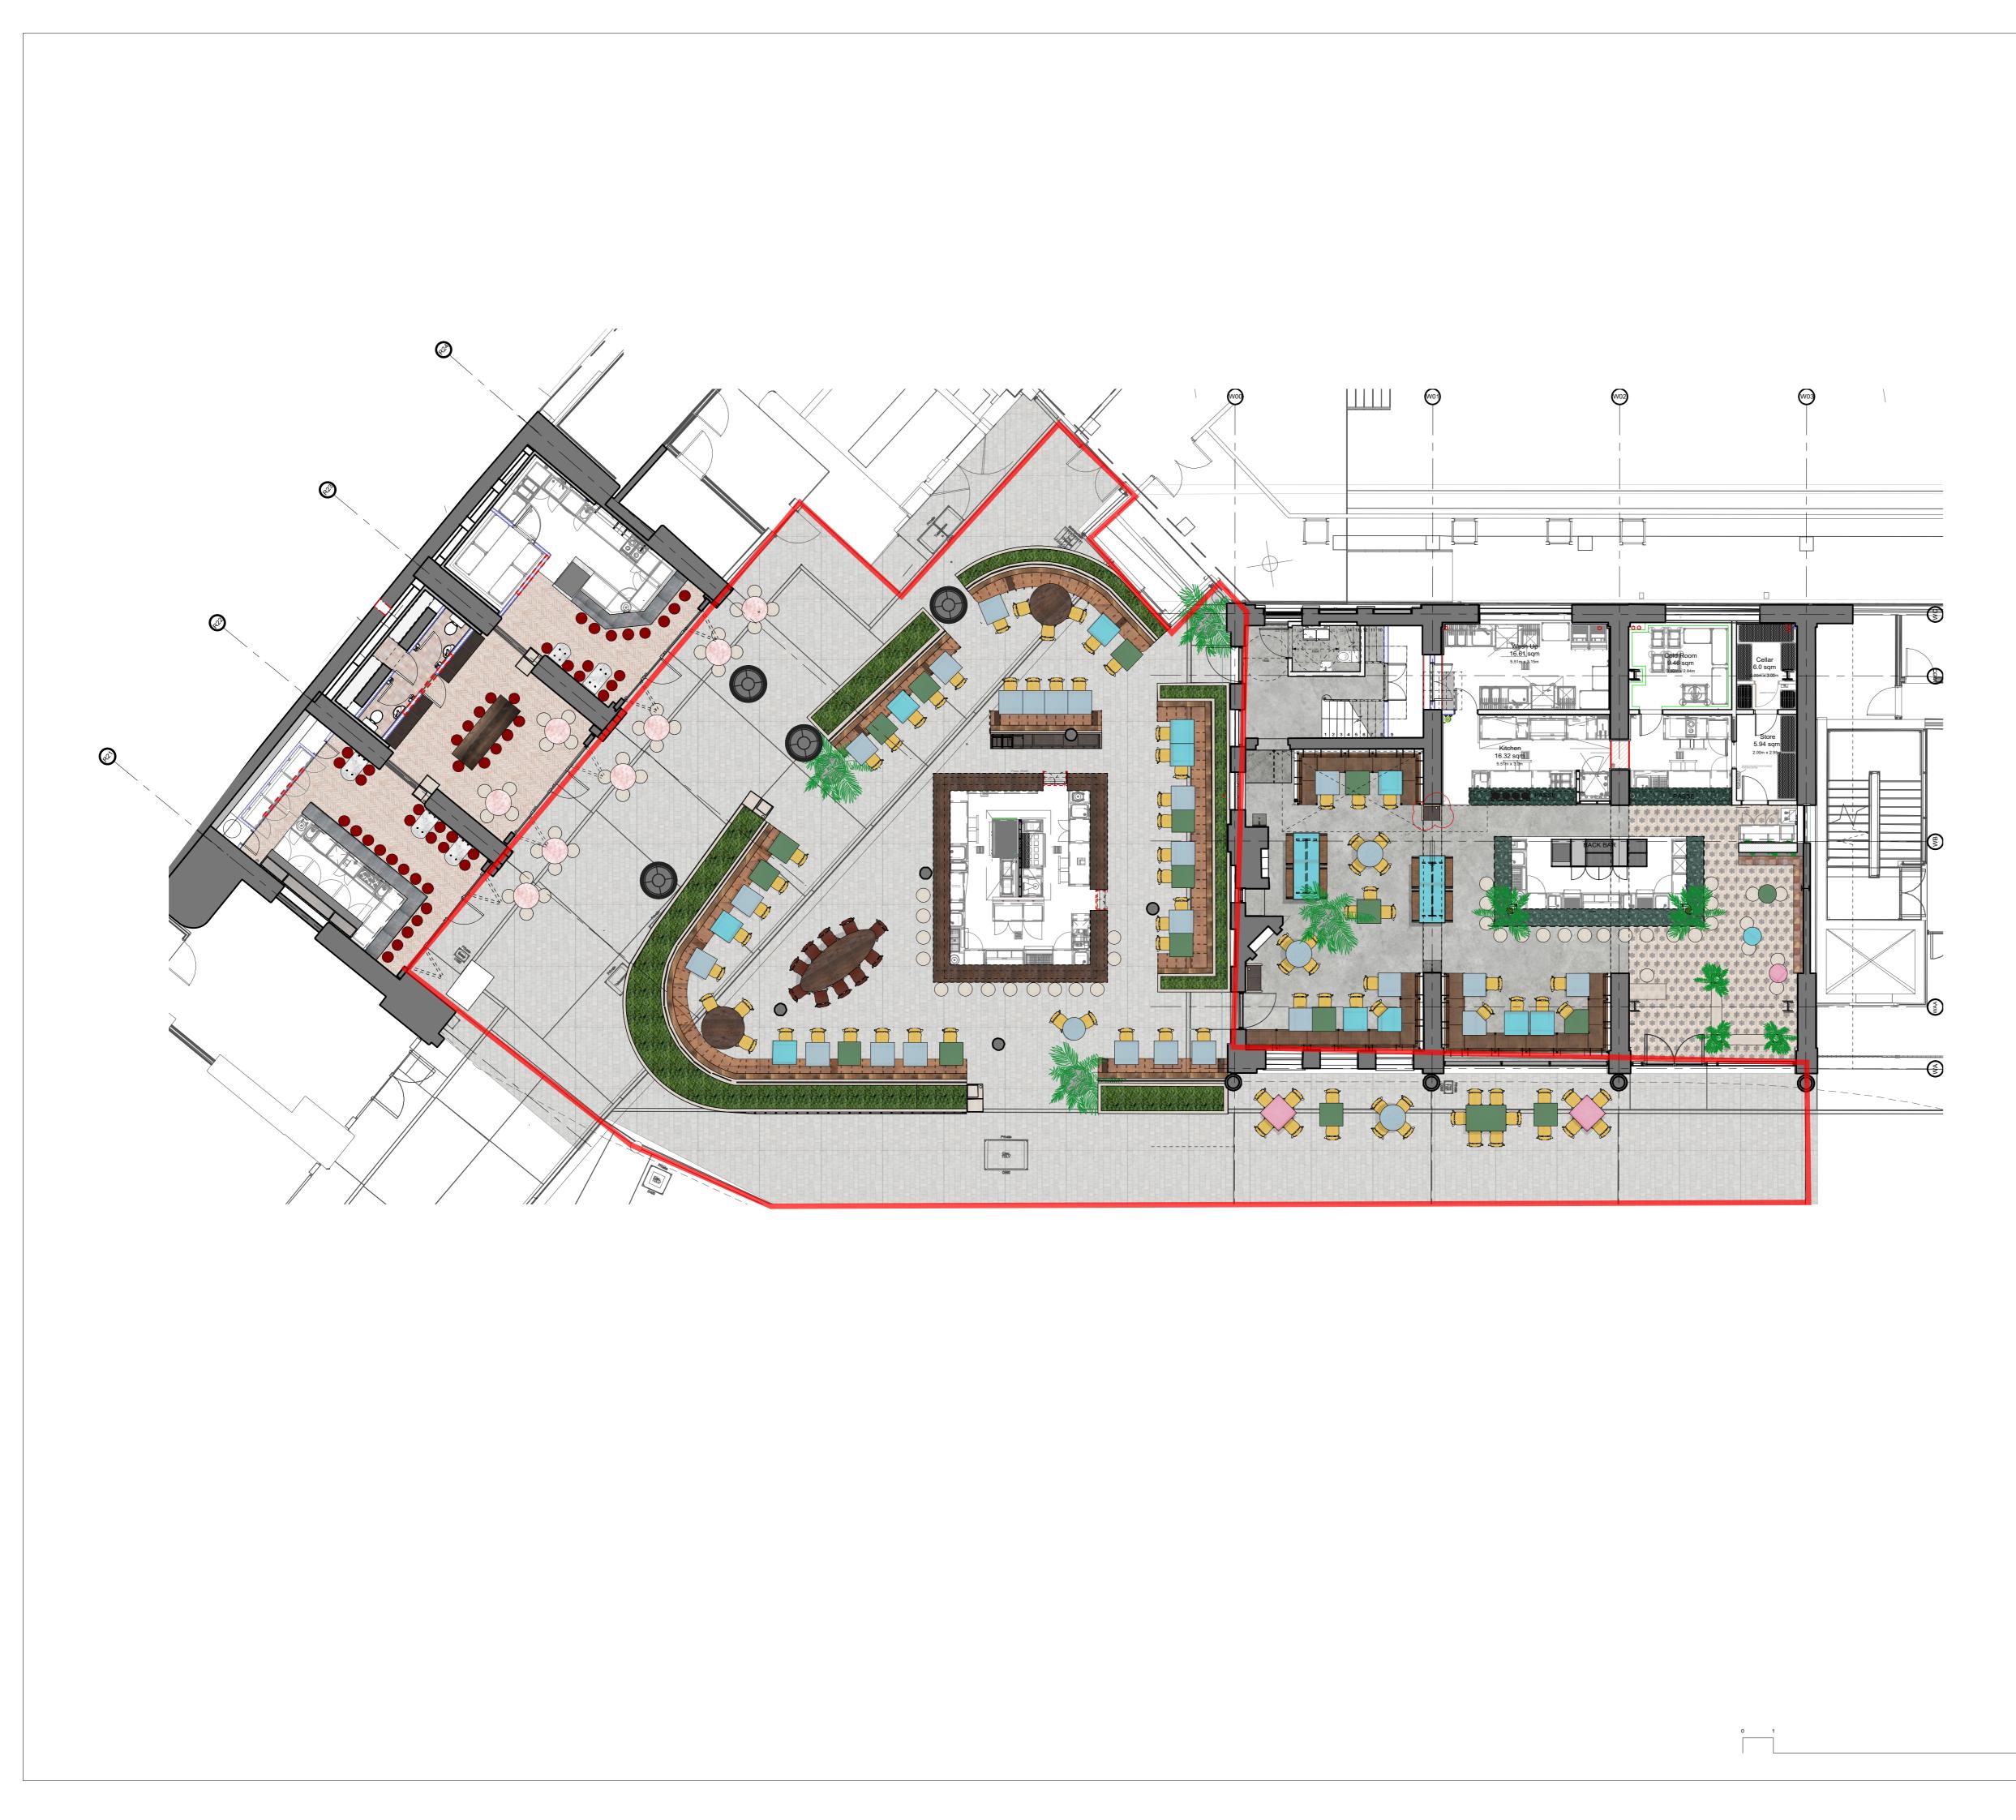

DEMOLITION

\_\_\_\_\_ OPENING

PLANNING

P1 21/05/18 ISSUED FOR PLANNING Project

Casa Pastor Kings Cross

Client

Hart Bros Restaurants

Drawing Title GA Site Plan

Scale Date Created 21.09.17 1:100

Drawing Number 17007-100 P

Revision

P1

Drawn By AG

21.05.18 Checked By MC

**Revision** Date

Do not scale from drawing, all dimensions to be checked on site. Report omissions and discrepancies to the architect immediately

Michaelis Boyd Associates 108 Palace Gardens Terrace London W8 4RT

44 20 7221 1237 hello@michaelisboyd.com michaelisboyd.com